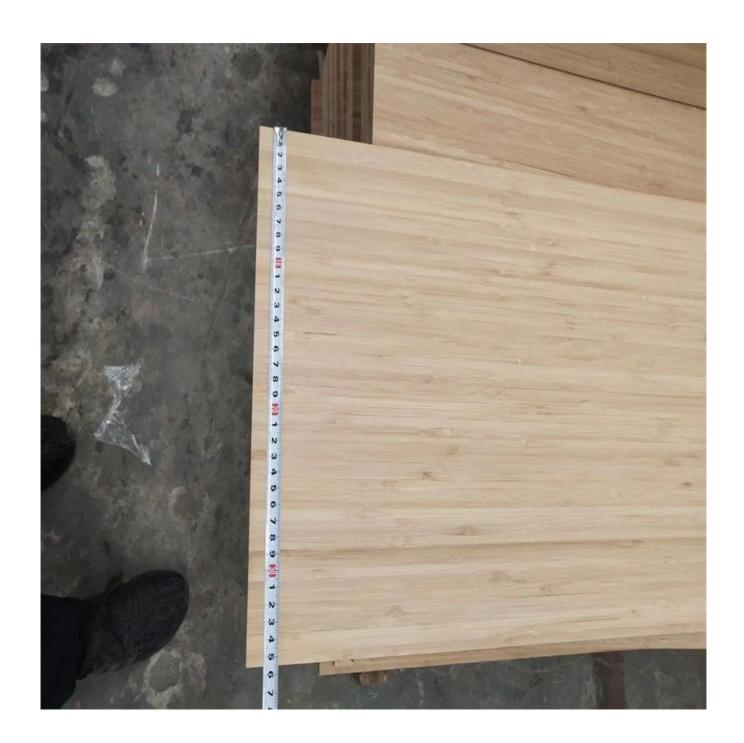

bamboo wood board 1) Species: bamboo

2) Thickness: Range from 3.0mm -50mm. or by mutual

agreement. Accept special thickness.

3) Size:

A) Width: 100-1220mm; B) Length:100-5000mm;

Or by mutual agreement. Accept special size.