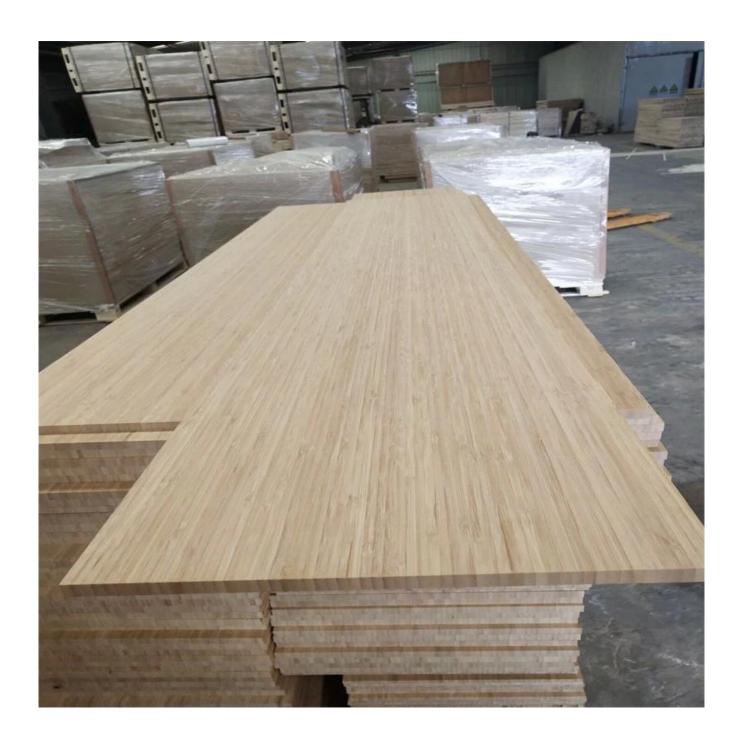

bamboo wood board 1) Species: bamboo

2) Thickness: Range from 3.0mm -50mm. or by mutual

agreement. Accept special thickness.

3) Size:

A) Width: 100-1220mm; B) Length:100-5000mm;

Or by mutual agreement. Accept special size.

10) Usage: Suitable for high, middle, low grade furniture like door, drawers, bed slats,

Arts&crafts,decoration,coffin,surfboard,snowboard etc

11) Good sale: in Malaysia, Thailand, Vietnam,Indonesia, America,Europe, Japan,Middle East etc