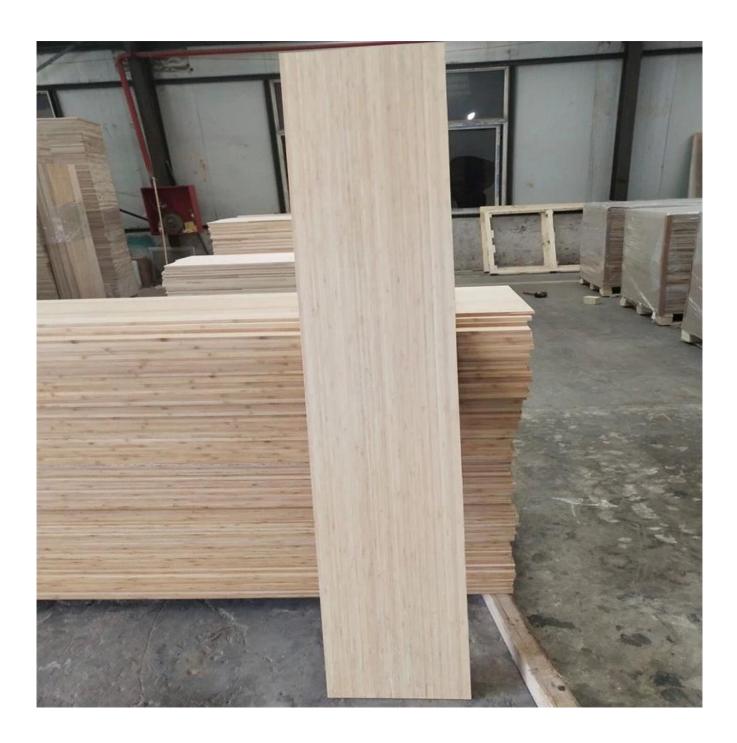

bamboo wood board 1) Species: bamboo

2) Thickness: Range from 3.0mm -50mm. or by mutual

agreement. Accept special thickness.

3) Size:

A) Width: 100-1220mm; B) Length:100-5000mm;

Or by mutual agreement. Accept special size.

4) Grade: A, AB, B, C, BC;5) Color:Bleached; Unbleached;

6) Glue type: Environmental White Emulsion Adhesive 7) Moisture Content: To be within 8-12% at time of

shipment.

8) Min Order: 20 x1 CTNR.

9) Packing: Suitable for exporting standard packed by pallets.