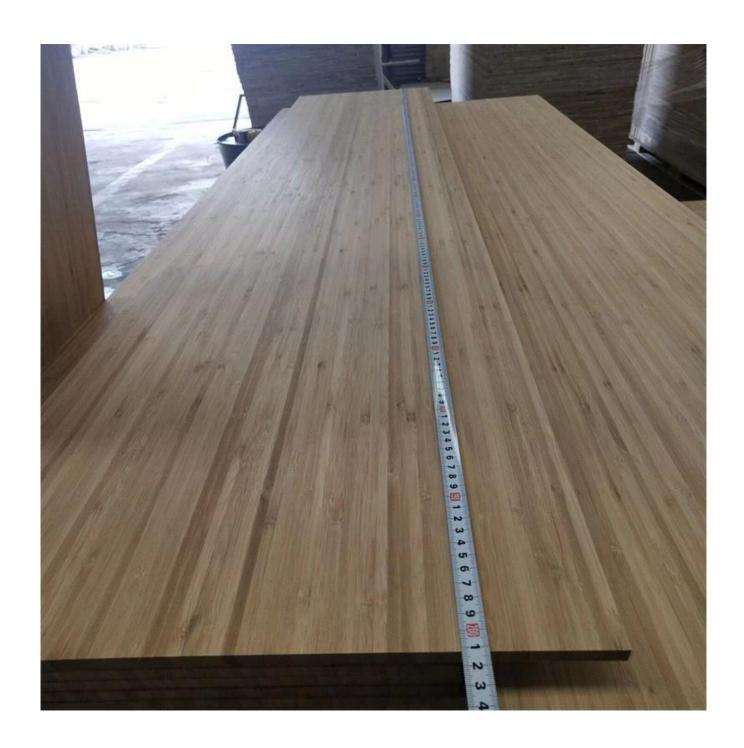

bamboo wood board 1) Species: bamboo

2) Thickness: Range from 3.0mm -50mm. or by mutual

agreement. Accept special thickness.

3) Size:

A) Width: 100-1220mm; B) Length:100-5000mm;

Or by mutual agreement. Accept special size.

4) Grade: A, AB, B, C, BC;5) Color:Bleached; Unbleached;

6) Glue type: Environmental White Emulsion Adhesive 7) Moisture Content: To be within 8-12% at time of

shipment.

8) Min Order: 20 x1 CTNR.

9) Packing: Suitable for exporting standard packed by pallets.