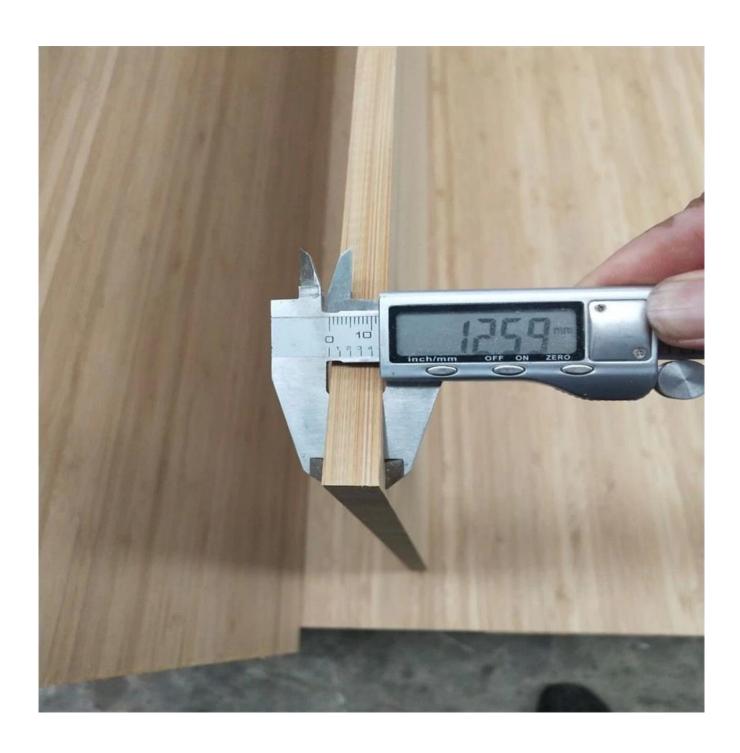

bamboo wood board 1) Species: bamboo

2) Thickness: Range from 3.0mm -50mm. or by mutual

agreement. Accept special thickness.

3) Size:

A) Width: 100-1220mm; B) Length:100-5000mm;

Or by mutual agreement. Accept special size.