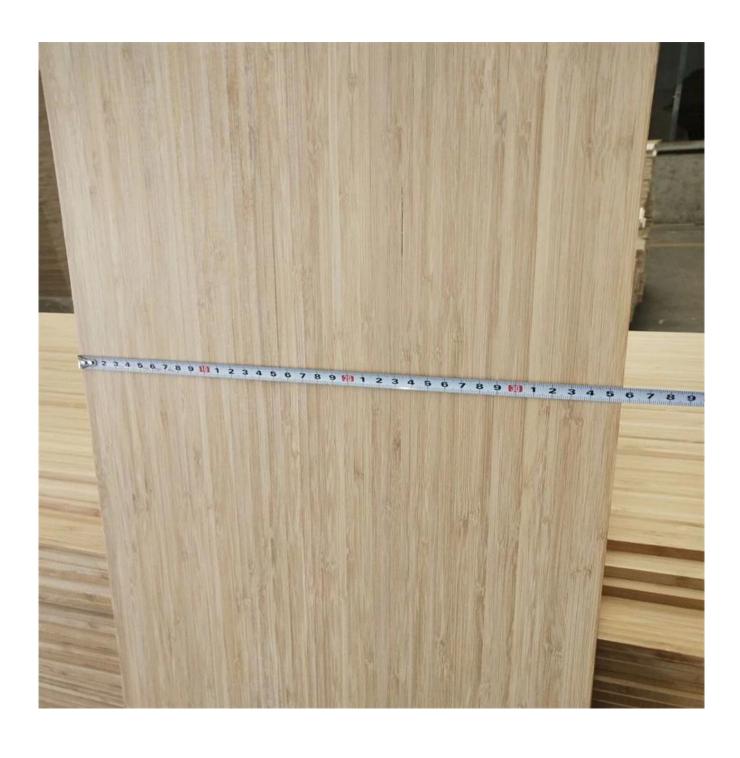

bamboo wood board 1) Species: bamboo

2) Thickness: Range from 3.0mm -50mm. or by mutual

agreement. Accept special thickness.

3) Size:

A) Width: 100-1220mm; B) Length:100-5000mm;

Or by mutual agreement. Accept special size.