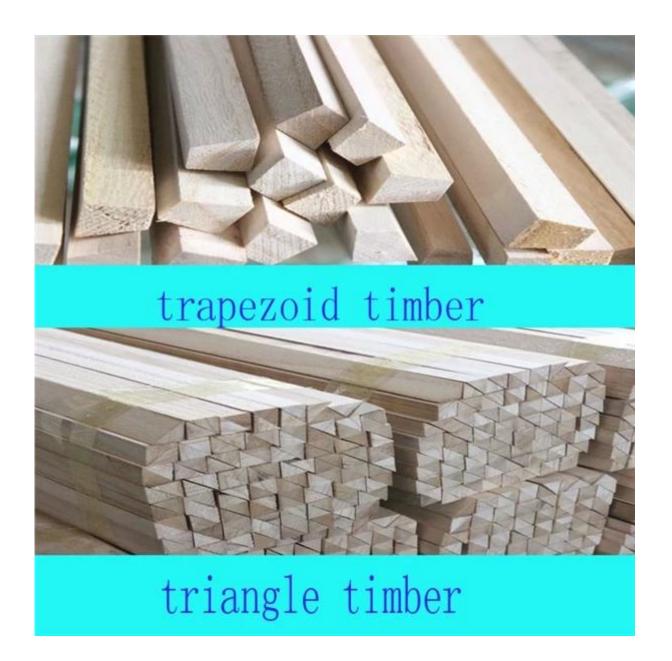

## 3/4 " x 3/4" Wood Chamfer Paulownia Triangle Wood Strips

Wood Species : Paulownia ,Poplar

Application: construction forms, creating a chamfered edge at the concrete corners. They are also used

where cabinet tops meet the wall.