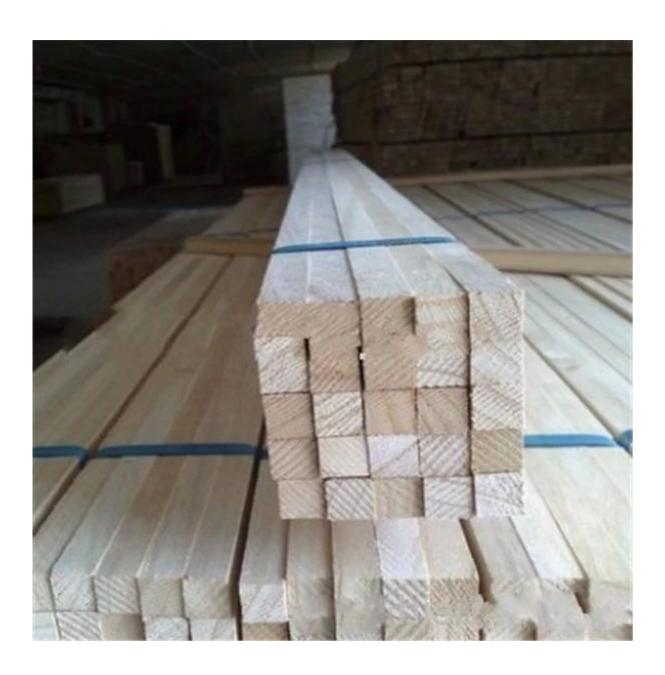

## 3/4 " x 3/4" Wood Chamfer Paulownia Triangle Wood Strips

Wood Species : Paulownia ,Poplar

Application: construction forms, creating a chamfered edge at the concrete corners. They are also used

where cabinet tops meet the wall.

Moisture content: 8-12%

Quality: No warp, no knot, no worm hole, no split, no rot, no decay, smooth and clear surface

Strictly quality control for all process .

Market: Amercia ,Japan, Australia ,Canada

Dongming sanxin wood Industry co.,ltd