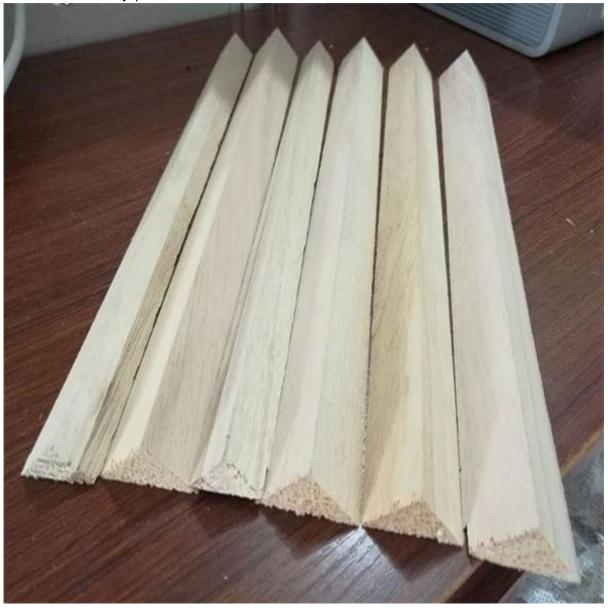

## 3/4 " x 3/4" Wood Chamfer Paulownia Triangle Wood Strips

Wood Species : Paulownia ,Poplar

Application: construction forms, creating a chamfered edge at the concrete corners. They are also used

where cabinet tops meet the wall.

Moisture content: 8-12%

Quality: No warp, no knot, no worm hole, no split, no rot, no decay, smooth and clear surface

Strictly quality control for all process .

Market: Amercia ,Japan, Australia ,Canada

Dongming sanxin wood Industry co.,ltd