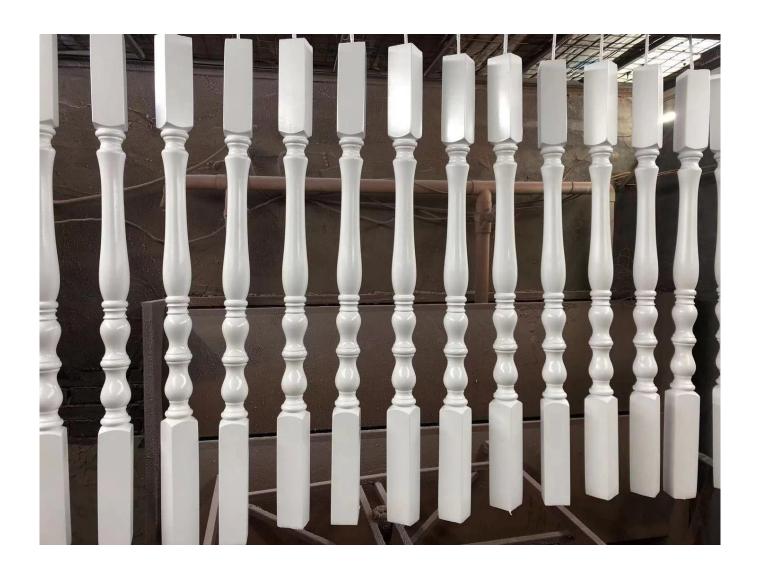

-------------------|
| Project Solution Capability:<br>graphic design, 3D model design, total solution for projects |
| Usage:<br>Indoor                                                                             |
| Type: Stairs                                                                                 |
| Tread:<br>Oak wood                                                                           |
| Application: Home House / Residential / Commercial                                           |
| Steel Handrail: 50*50mm                                                                      |
| Material:<br>Wood                                                                            |
| Size: Customized Staircase                                                                   |











## 企业风采

质量保障 用心服务 支持定制



## 加工工艺

- ▶ 放心原材
- ➤ 加工机器
- ▶ 手工雕刻
- ▶ 精细打磨