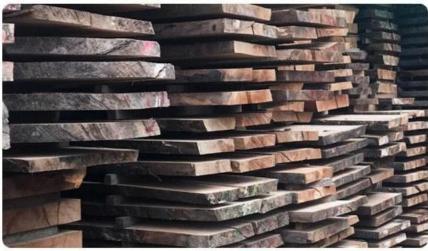

lution Capability:<br>graphic design, 3D model design, total solution for projects |
| Usage:<br>Indoor                                                                             |
| Type: Stairs                                                                                 |
| Tread:<br>Oak wood                                                                           |
| Application: Home House / Residential / Commercial                                           |
| Steel Handrail: 50*50mm                                                                      |
| Material:<br>Wood                                                                            |
| Size: Customized Staircase                                                                   |











## 企业风采

质量保障 用心服务 支持定制



## 加工工艺

- ▶ 放心原材
- ➤ 加工机器
- ▶ 手工雕刻
- ▶ 精细打磨