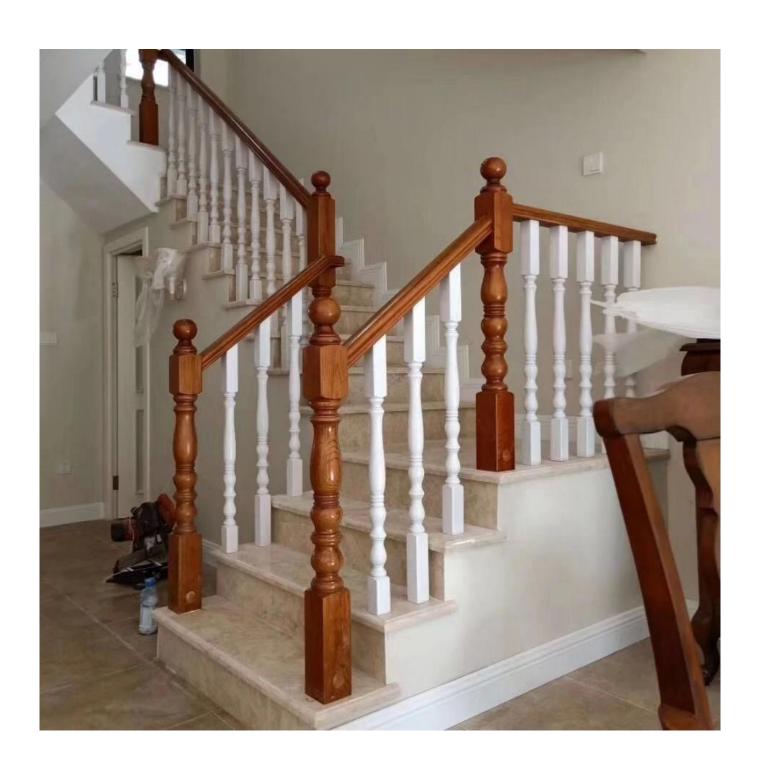

## Modern Wood Floating Staircase Cantilevered Stairs

| After-sale Service:<br>Online technical support, Onsite Installation, Onsite Training        |
|----------------------------------------------------------------------------------------------|
| Project Solution Capability:<br>graphic design, 3D model design, total solution for projects |
| Usage:<br>Indoor                                                                             |
| Type: Stairs                                                                                 |
| Tread:<br>Oak wood                                                                           |
| Application: Home House / Residential / Commercial                                           |
| Steel Handrail: 50*50mm                                                                      |
| Material:<br>Wood                                                                            |
| Size: Customized Staircase                                                                   |