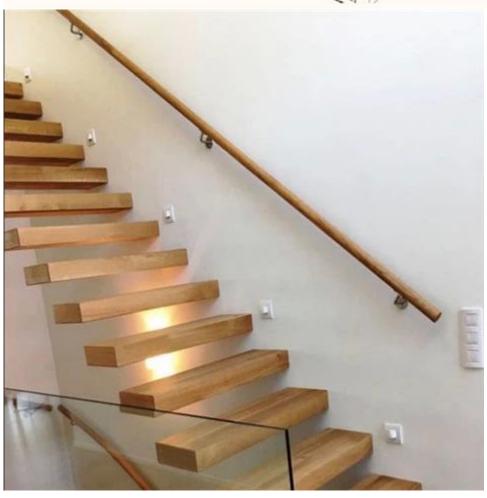

## Modern Wood Floating Staircase Cantilevered Stairs

| After-sale Service:<br>Online technical support, Onsite Installation, Onsite Training        |
|----------------------------------------------------------------------------------------------|
| Project Solution Capability:<br>graphic design, 3D model design, total solution for projects |
| Usage:<br>Indoor                                                                             |
| Type: Stairs                                                                                 |
| Tread:<br>Oak wood                                                                           |
| Application: Home House / Residential / Commercial                                           |
| Steel Handrail: 50*50mm                                                                      |
| Material:<br>Wood                                                                            |
| Size: Customized Staircase                                                                   |