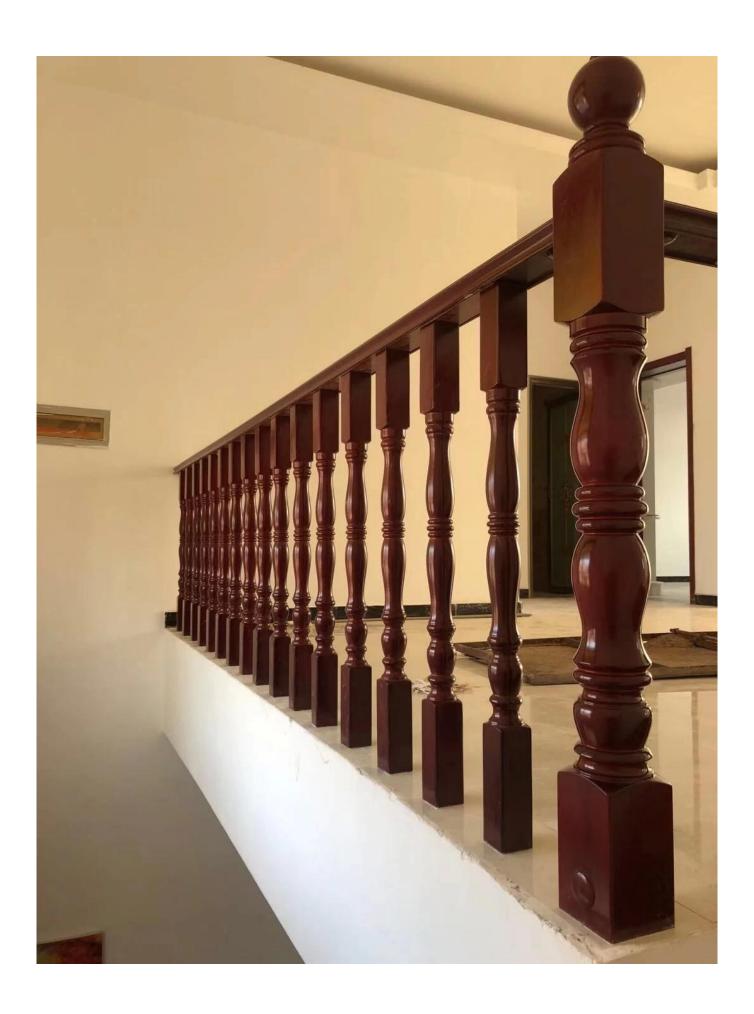

## Modern Wood Floating Staircase Cantilevered Stairs

| After-sale Service:<br>Online technical support, Onsite Installation, Onsite Training        |
|----------------------------------------------------------------------------------------------|
| Project Solution Capability:<br>graphic design, 3D model design, total solution for projects |
| Usage:<br>Indoor                                                                             |
| Type: Stairs                                                                                 |
| Tread:<br>Oak wood                                                                           |
| Application: Home House / Residential / Commercial                                           |
| Steel Handrail: 50*50mm                                                                      |
| Material:<br>Wood                                                                            |
| Size: Customized Staircase                                                                   |