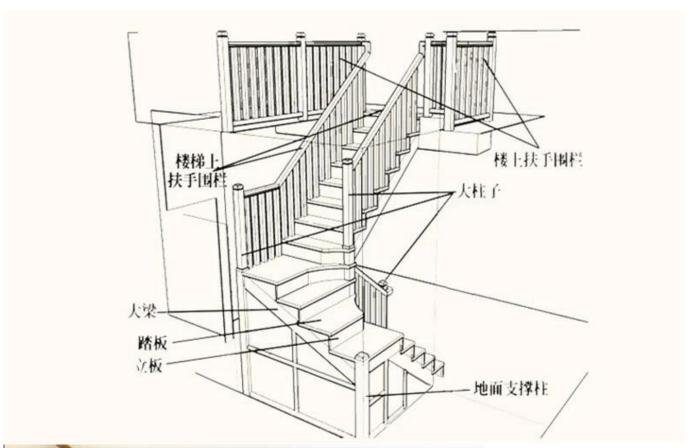

## Modern Wood Floating Staircase Cantilevered Stairs

| After-sale Service:<br>Online technical support, Onsite Installation, Onsite Training        |
|----------------------------------------------------------------------------------------------|
| Project Solution Capability:<br>graphic design, 3D model design, total solution for projects |
| Usage:<br>Indoor                                                                             |
| Type: Stairs                                                                                 |
| Tread:<br>Oak wood                                                                           |
| Application: Home House / Residential / Commercial                                           |
| Steel Handrail: 50*50mm                                                                      |
| Material:<br>Wood                                                                            |
| Size: Customized Staircase                                                                   |