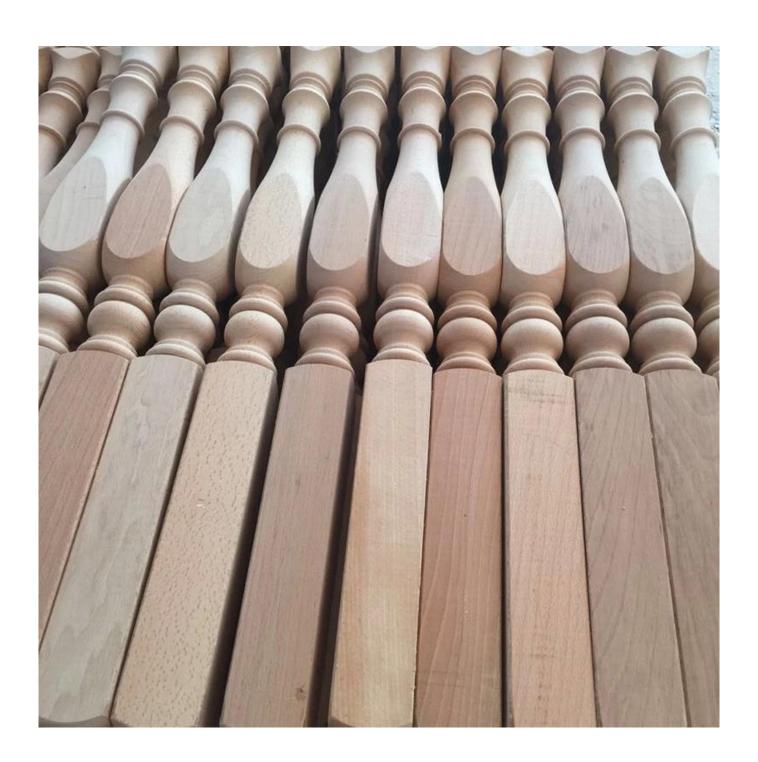

-------------|
| Project Solution Capability:<br>graphic design, 3D model design, total solution for projects |
| Usage:<br>Indoor                                                                             |
| Type: Stairs                                                                                 |
| Tread:<br>Oak wood                                                                           |
| Application: Home House / Residential / Commercial                                           |
| Steel Handrail: 50*50mm                                                                      |
| Material:<br>Wood                                                                            |
| Size: Customized Staircase                                                                   |











## 企业风采

质量保障 用心服务 支持定制



## 加工工艺

- ▶ 放心原材
- ➤ 加工机器
- ▶ 手工雕刻
- ▶ 精细打磨