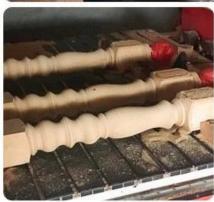

esign, total solution for projects |
| Usage:<br>Indoor                                                                             |
| Type: Stairs                                                                                 |
| Tread:<br>Oak wood                                                                           |
| Application: Home House / Residential / Commercial                                           |
| Steel Handrail: 50*50mm                                                                      |
| Material:<br>Wood                                                                            |
| Size: Customized Staircase                                                                   |











## 企业风采

质量保障 用心服务 支持定制



## 加工工艺

- ▶ 放心原材
- ➤ 加工机器
- ▶ 手工雕刻
- ▶ 精细打磨