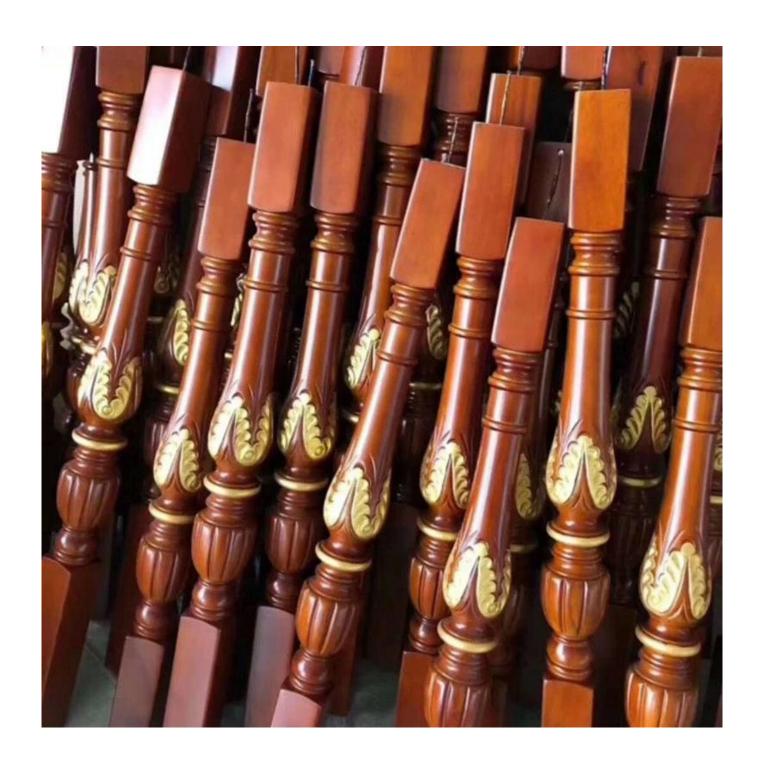

---------------------|
| Project Solution Capability:<br>graphic design, 3D model design, total solution for projects |
| Usage:<br>Indoor                                                                             |
| Type: Stairs                                                                                 |
| Tread:<br>Oak wood                                                                           |
| Application: Home House / Residential / Commercial                                           |
| Steel Handrail: 50*50mm                                                                      |
| Material:<br>Wood                                                                            |
| Size: Customized Staircase                                                                   |











## 企业风采

质量保障 用心服务 支持定制



## 加工工艺

- ▶ 放心原材
- ➤ 加工机器
- ▶ 手工雕刻
- ▶ 精细打磨