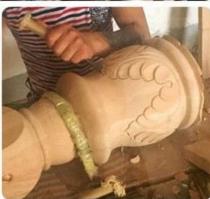

ign, total solution for projects |
| Usage:<br>Indoor                                                                             |
| Type: Stairs                                                                                 |
| Tread:<br>Oak wood                                                                           |
| Application: Home House / Residential / Commercial                                           |
| Steel Handrail: 50*50mm                                                                      |
| Material:<br>Wood                                                                            |
| Size: Customized Staircase                                                                   |











## 企业风采

质量保障 用心服务 支持定制



## 加工工艺

- ▶ 放心原材
- ➤ 加工机器
- ▶ 手工雕刻
- ▶ 精细打磨