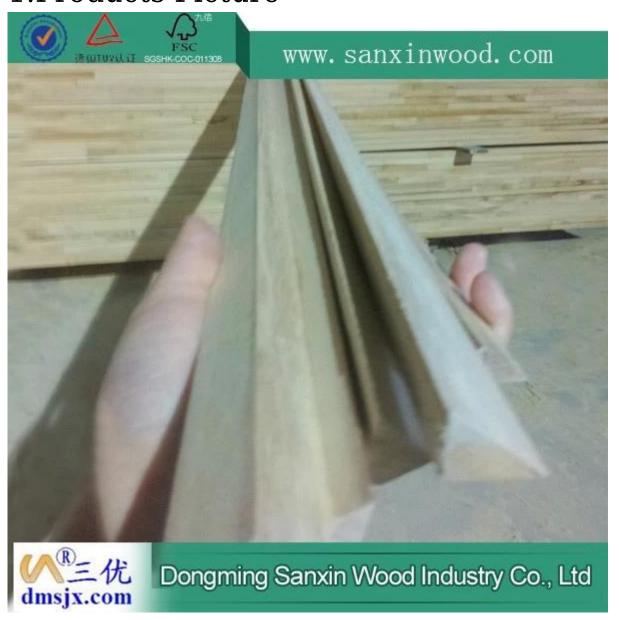

# Paulownia triangular strips for decorative wood

## 1.Products Picture





## 2.Products Detail

| Species          |           | Paulownia                                                       |
|------------------|-----------|-----------------------------------------------------------------|
| Sizes            | Thickness | 3mm-50mm,accept special thickness                               |
|                  | Width     | 100mm-1220mm                                                    |
|                  | Length    | 100mm-5000mm                                                    |
| Color            |           | Bleached, Unbleached                                            |
| Grade            |           | A,AB,B,BC,C                                                     |
|                  |           | (AB grade:with straight laminated line,without k