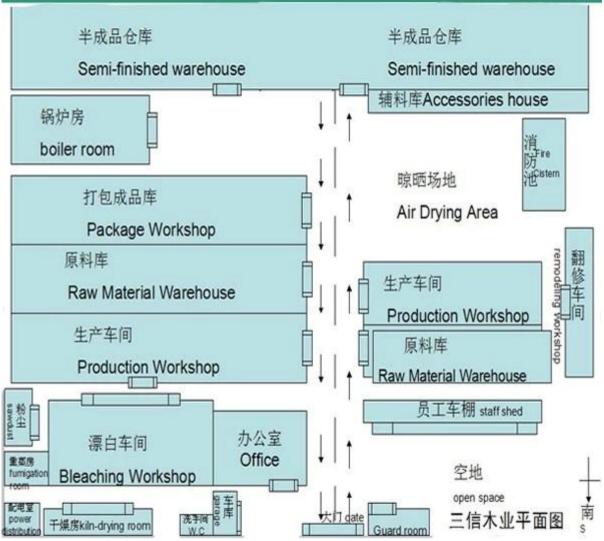

|
| Min Order        |           | 1 X 20 GP                                                       |

| Usage        | Suitable for high,middle,low grade furniture,like drawers,bed          |
|--------------|------------------------------------------------------------------------|
|              | slats,door,Arts&Crafts,decoration,coffin,surfboard,kite                |
|              | board,snowboard etc                                                    |
| Main Markets | Malaysia, Vietnam, Thailand, Indonesia, America, Europe, Japan, Middle |
|              | East etc                                                               |
| Price        | Fob Qingdao or Lianyungang , CIF or CFR                                |

3.Packing&Delivery



4.

## Plant Layout





5. About our company

#### Our company















## **Exhibition**













#### Contact us



Tina Tong
Dongming Sanxin Wood Industry Co.,Ltd
Tel:+86-530-5188306 Fax:+86-530-6208016
Mobile:+86-18705402095

Add:Pengzhuang Datun Dongming County Shandong China

Skype:tinatong9

Email:tina@sanxinwood.com