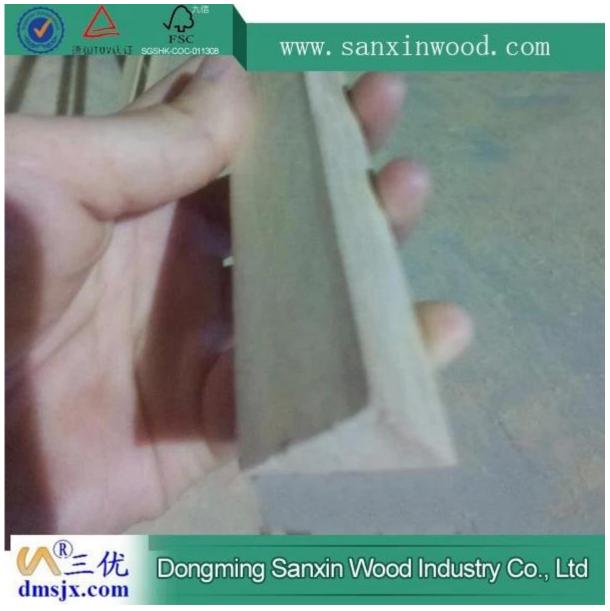

# Paulownia triangular strips for decorative wood

## 1.Products Picture





## 2.Products Detail

| Species          |           | Paulownia                                                       |
|------------------|-----------|-----------------------------------------------------------------|
| Sizes            | Thickness | 3mm-50mm,accept special thickness                               |
|                  | Width     | 100mm-1220mm                                                    |
|                  | Length    | 100mm-5000mm                                                    |
| Color            |           | Bleached, Unbleached                                            |
| Grade            |           | A,AB,B,BC,C                                                     |
|                  |           | (AB grade:with straight laminated line,without kno