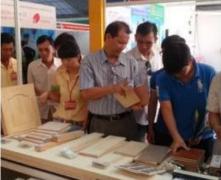

/L Copy in 7days) or L/C at sight                                                                                                               |       |                      |        |                   |

### About paulownia board:

For a lightweight, hight-performance board consider using Paulownia lumber. Paulownia is about 2/3 the weight of lightest commercial wood grown in Heze city Shandong province China.

It's weight is about 290-310kgs/m3. Yet paulownia has great strength and is nearly kont-free. It is light-blond in appearance. and will take stain well, allow you to creat a custome look for your board.

We also have FSC paulownia board certification.





Paulownia baord for making furniture /coffin



# Plant Layout





Our factory:



Exhibition:

# **Exhibition**













FSC certification:



Certificate SGSHK-COC-011308

The management system of

## Dongming Jiuxin Trading Co.,Ltd.

Pengzhuang Development Zone, Datun Town, Dongming County, Heze City, Shandong Province, P.R. China

has been assessed and certified as meeting the requirements of

## Chain-of-Custody

The company was assessed against the following standards: FSC-STD-40-004 V2-1 Standard for COC Certification — October 2011

#### for the products detailed in the scope below

Purchase and sale (Transfer System) of FSC 100% sawn timber, plywood, solid wood board, finger jointed wood and glued laminated timber

This certificate is valid from 20 March 2014 until 19 March 2019 Issue 1. Certified since March 2014 SGS Ref # CN14/10095

Authorised by



SGS Hong Kong Limited Systems & Services Certi