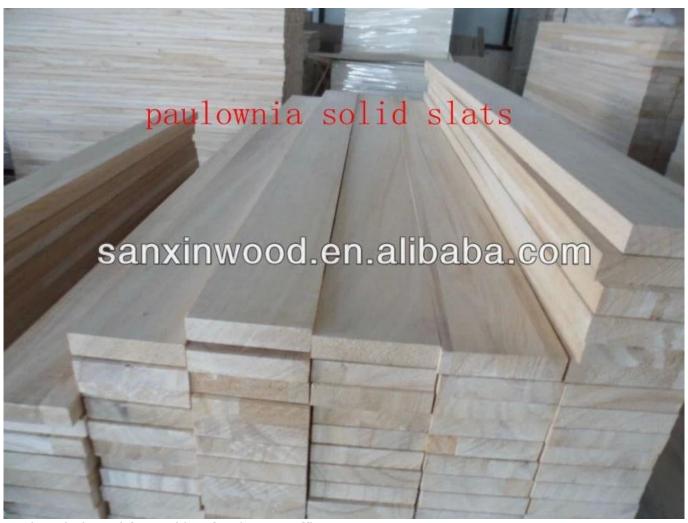

### FSC certificated Paulownia wood planks

| Species                          | Paulownia board                                                                                                                                                                   | Color | Bleached,<br>Natural | Grade  | AA,<br>AB,        |
|----------------------------------|-----------------------------------------------------------------------------------------------------------------------------------------------------------------------------------|-------|----------------------|--------|-------------------|
| Thickness                        | 3.0mm-50mm                                                                                                                                                                        | Width | 100mm - 1220mm       | Length | 300mm -<br>2500mm |
| Weight                           | 290—310kgs/m3 HS CODE:4407992090                                                                                                                                                  |       |                      |        |                   |
| FSC Certificate:SGSHK-COC-011308 |                                                                                                                                                                                   |       |                      |        |                   |
| Moisture<br>Content              | To be within 12-14% at time of shipment.                                                                                                                                          |       |                      |        |                   |
| Tolerance                        | From+-0.1mm to +-0.5mm                                                                                                                                                            |       |                      |        |                   |
| Glue                             | Environmental friendly hangang glue from Germany                                                                                                                                  |       |                      |        |                   |
| Glue Type                        | Enviromental White Emulsion Adhesive                                                                                                                                              |       |                      |        |                   |
| Usage                            | Making wooden box, furniture,coffin, snowboard, surf board, wall panel, decorate sauna house, crafts & arts, package, indoor decorating, construction, packing pallets and so on. |       |                      |        |                   |
| Main<br>Markets                  | Vietnam, Malaysia, Indonesia, America, France, Italy, Germany, UK, and so on.                                                                                                     |       |                      |        |                   |
| Payment                          | T/T(30% advance, 70%balance upon B/L Copy in 7days) or L/C at sight                                                                                                               |       |                      |        |                   |

### About paulownia board:

For a lightweight, hight-performance board consider using Paulownia lumber. Paulownia is about 2/3 the weight of lightest commercial wood grown in Heze city Shandong province China.

It's weight is about 290-310kgs/m3. Yet paulownia has great strength and is nearly kont-free. It is light-blond in appearance. and will take stain well, allow you to creat a custome look for your board.