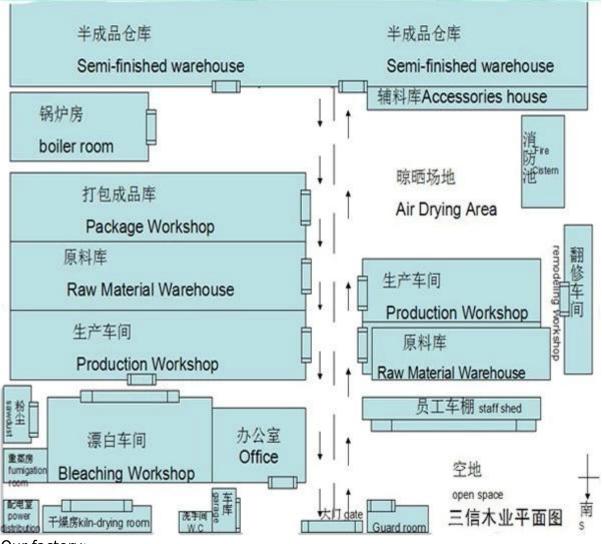

| T/T(30% advance, 70%balance upon B/L Copy in 7days) or L/C at sight                                                                                                               |       |                      |        |                   |

### About paulownia board:

For a lightweight, hight-performance board consider using Paulownia lumber. Paulownia is about 2/3 the weight of lightest commercial wood grown in Heze city Shandong province China.

It's weight is about 290-310kgs/m3. Yet paulownia has great strength and is nearly kont-free. It is light-blond in appearance. and will take stain well, allow you to creat a custome look for your board.

We also have FSC paulownia board certification.





Paulownia baord for making furniture /coffin



# Plant Layout





Our factory:



Exhibition:

# **Exhibition**













FSC certification:



Certificate SGSHK-COC-011308

The management system of

## Dongming Jiuxin Trading Co.,Ltd.

Pengzhuang Development Zone, Datun Town, Dongming County, Heze City, Shandong Province, P.R. China

has been assessed and certified as meeting the requirements of

## Chain-of-Custody

The company was assessed against the following standards: FSC-STD-40-004 V2-1 Standard for COC Certification — October 2011

#### for the products detailed in the scope below

Purchase and sale (Transfer System) of FSC 100% sawn timber, plywood, solid wood board, finger jointed wood and glued laminated timber

This certificate is valid from 20 March 2014 until 19 March 2019 Issue 1. Certified since March 2014 SGS Ref # CN14/10095

Auth