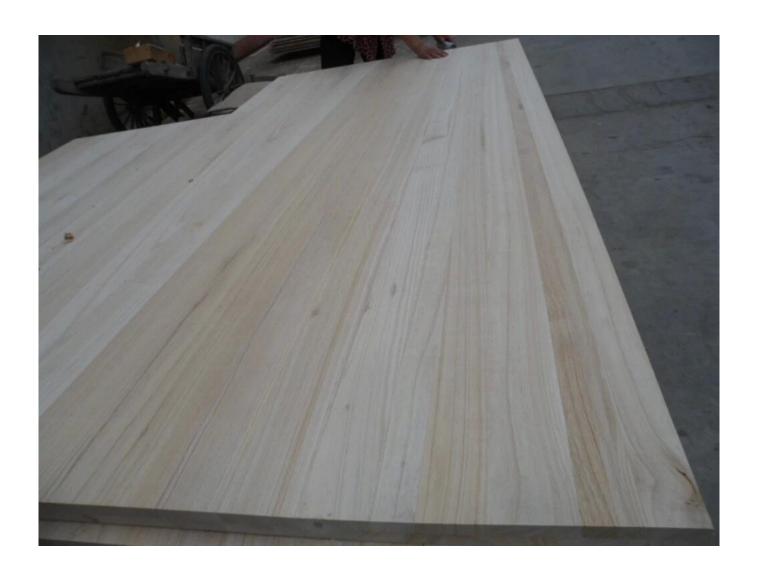

### About paulownia board:

For a lightweight, hight-performance board consider using Paulownia lumber. Paulownia is about 2/3 the weight of lightest commercial wood grown in Heze city Shandong province China.

It's weight is about 290-310kgs/m3. Yet paulownia has great strength and is nearly kont-free. It is light-blond in appearance. and will take stain well, allow you to creat a custome look for your board.