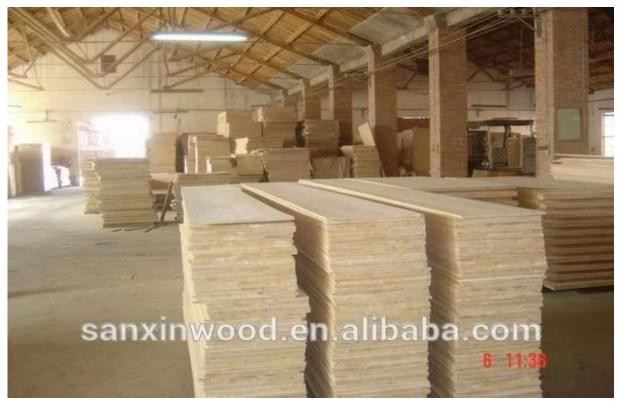

| T/T(30% advance, 70%balance upon B/L Copy in 7days) or L/C at sight                                                                                                               |       |                      |        |                   |

### About paulownia board:

For a lightweight, hight-performance board consider using Paulownia lumber. Paulownia is about 2/3 the weight of lightest commercial wood grown in Heze city Shandong province China.

It's weight is about 290-310kgs/m3. Yet paulownia has great strength and is nearly kont-free. It is light-blond in appearance. and will take stain well, allow you to creat a custome look for your board.

We also have FSC paulownia board certification.





Paulownia baord for making furniture /coffin



# Plant Layout





Our factory:



Exhibition:

# **Exhibition**













FSC certification:



Certificate SGSHK-COC-011308

The management system of

## Dongming Jiuxin Trading Co.,Ltd.

Pengzhuang Development Zone, Datun Town, Dongming County, Heze City, Shandong Province, P.R. China

has been assessed and certified as meeting the requirements of

## Chain-of-Custody

The company was assessed against the following standards: FSC-STD-40-004 V2-1 Standard for COC Certification — October 2011

#### for the products detailed in the scope below

Purchase and sale (Transfer System) of FSC 100% sawn timber, plywood, solid wood board, finger jointed wood and glued laminated timber

This certificate is valid from 20 March 2014 until 19 March 2019 Issue 1. Certified since March 2014 SGS Ref # CN14/10095

Authorised by



SGS