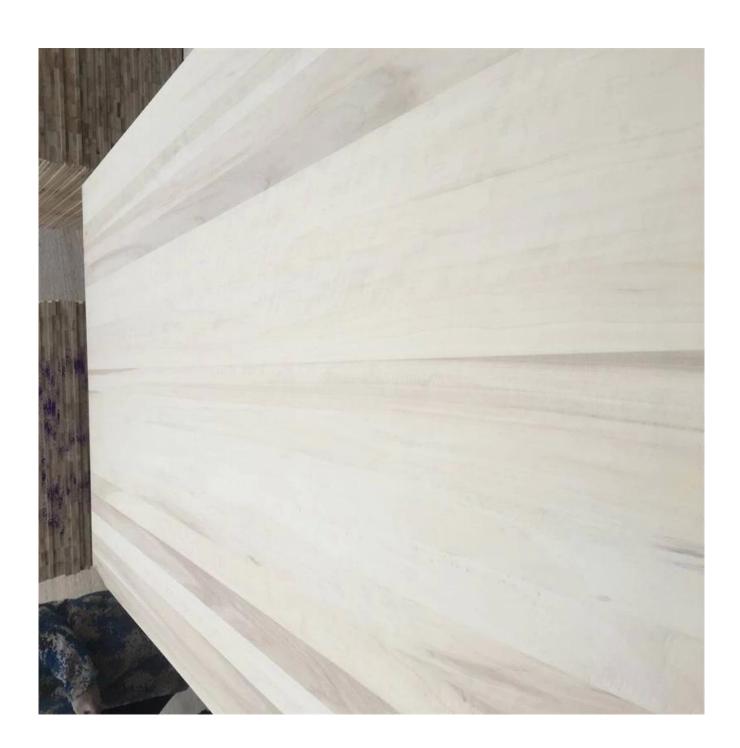

poplar wood board

- 1) Species:poplar
- 2) Thickness: Range from 3.0mm -50mm. or by mutual

agreement. Accept special thickness.

- 3) Size:
- A) Width: 100-1220mm; B) Length:100-5000mm;

Or by mutual agreement. Accept special size.

- 4) Grade: A, AB, B, C, BC;5) Color:Bleached; Unbleached;
- 6) Glue type: Environmental White Emulsion Adhesive 7) Moisture Content: To be within 8-12% at time of

shipment.

- 8) Min Order: 20 x1 CTNR.
- 9) Packing: Suitable for exporting standard packed by pallets.
- 10) Usage: Suitable for high, middle, low grade furniture like door, drawers, bed slats,