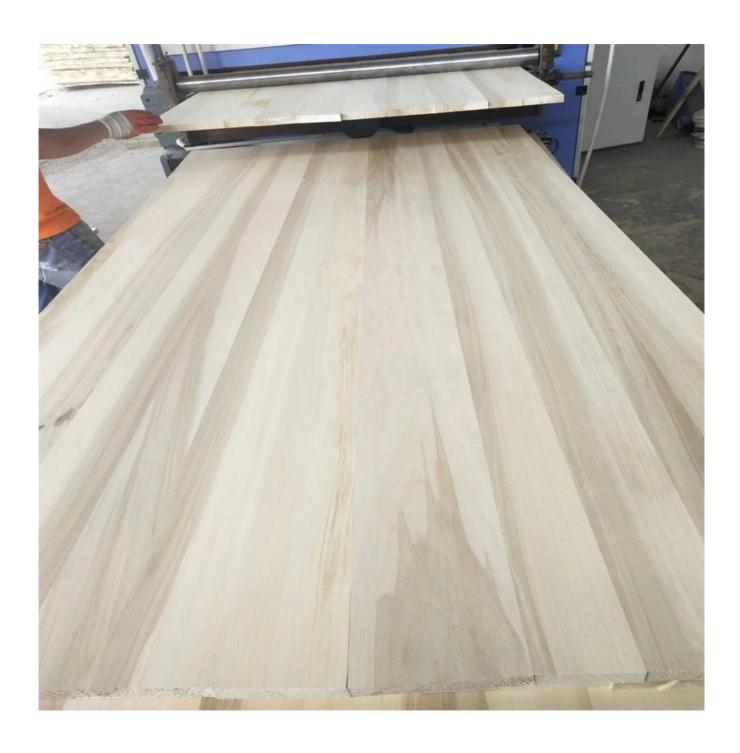

poplar wood board

- 1) Species:poplar
- 2) Thickness: Range from 3.0mm -50mm. or by mutual

agreement. Accept special thickness.

- 3) Size:
- A) Width: 100-1220mm; B) Length:100-5000mm;

Or by mutual agreement. Accept special size.

- 4) Grade: A, AB, B, C, BC;5) Color:Bleached; Unbleached;
- 6) Glue type: Environmental White Emulsion Adhesive 7) Moisture Content: To be within 8-12% at time of

shipment.

- 8) Min Order: 20 x1 CTNR.
- 9) Packing: Suitable for exporting standard packed by pallets.
- 10) Usage: Suitable for high, middle, low grade furniture like door, drawers, bed slats,