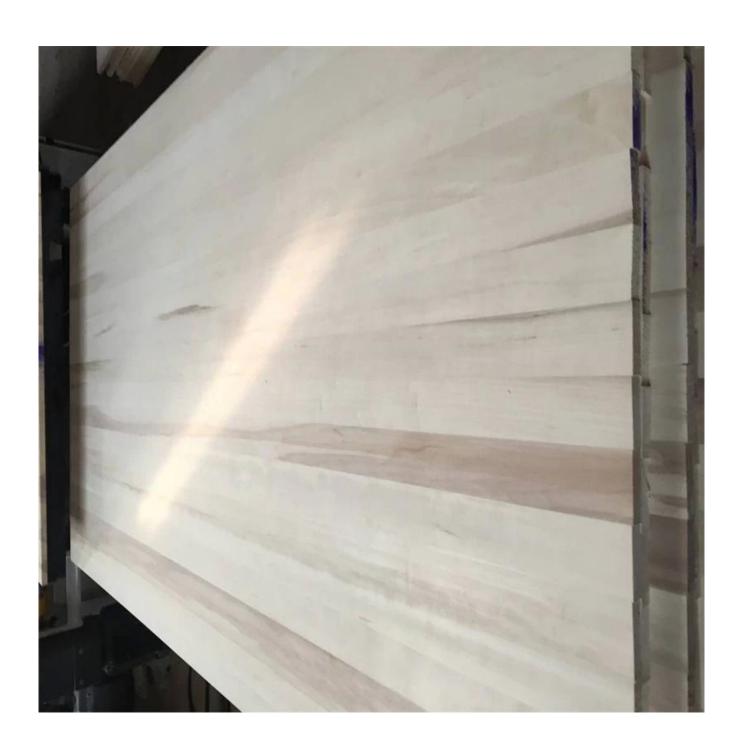

poplar wood board

- 1) Species:poplar
- 2) Thickness: Range from 3.0mm -50mm. or by mutual

agreement. Accept special thickness.

- 3) Size:
- A) Width: 100-1220mm; B) Length:100-5000mm;

Or by mutual agreement. Accept special size.

- 4) Grade: A, AB, B, C, BC;5) Color:Bleached; Unbleached;
- 6) Glue type: Environmental White Emulsion Adhesive 7) Moisture Content: To be within 8-12% at time of

shipment.

- 8) Min Order: 20 x1 CTNR.
- 9) Packing: Suitable for exporting standard packed by pallets.
- 10) Usage: Suitable for high, middle, low grade furniture like door, drawers, bed slats,