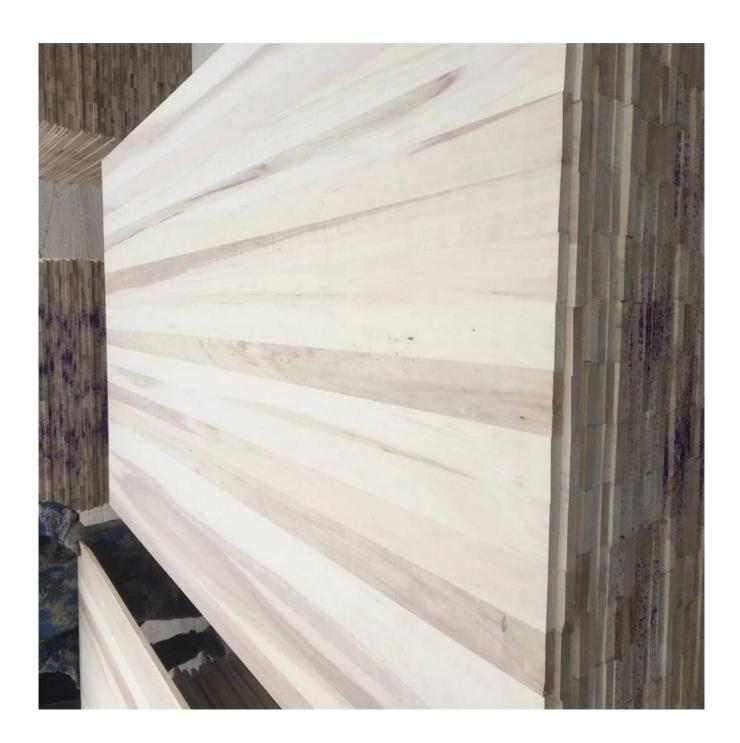

poplar wood board

- 1) Species:poplar
- 2) Thickness: Range from 3.0mm -50mm. or by mutual

agreement. Accept special thickness.

- 3) Size:
- A) Width: 100-1220mm; B) Length:100-5000mm;

Or by mutual agreement. Accept special size.

- 4) Grade: A, AB, B, C, BC;5) Color:Bleached; Unbleached;
- 6) Glue type: Environmental White Emulsion Adhesive 7) Moisture Content: To be within 8-12% at time of

shipment.

- 8) Min Order: 20 x1 CTNR.
- 9) Packing: Suitable for exporting standard packed by pallets.
- 10) Usage: Suitable for high, middle, low grade furniture like door, drawers, bed slats,