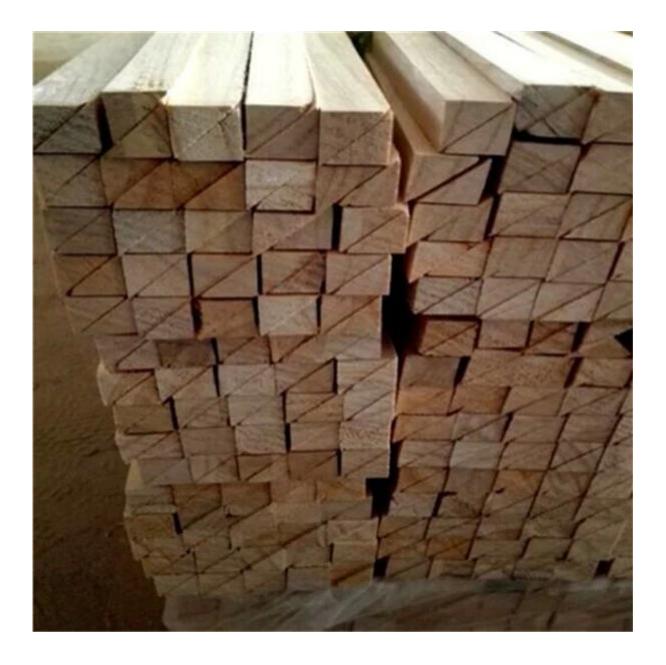

| Species          | Paulownia board                                                                                                                                                                         | Color                    | Bleached,<br>Natural | Grade  | AA, AB,BC         |
|------------------|-----------------------------------------------------------------------------------------------------------------------------------------------------------------------------------------|--------------------------|----------------------|--------|-------------------|
| Thickness        | 3.0mm-50mm                                                                                                                                                                              | Width                    | 5mm - 1220mm         | Length | 300mm -<br>2500mm |
| Weight           | 290—310kgs/m3                                                                                                                                                                           | gs/m3 HS CODE:4407992090 |                      |        |                   |
| Moisture Content | To be within 12-14% at time of shipment.                                                                                                                                                |                          |                      |        |                   |
| Tolerance        | From+-0.1mm to +-0.5mm                                                                                                                                                                  |                          |                      |        |                   |
| Place of origin: | Shandong China                                                                                                                                                                          |                          |                      |        |                   |
| Packing Details: | Plastic bags packed ,with iron /plastic belt outside,wood pallets at the bottom.                                                                                                        |                          |                      |        |                   |
| Glue Type        | Environmental friendly hangang glue from Germany                                                                                                                                        |                          |                      |        |                   |
| Usage            | Making wooden box, furniture,coffin, snowboard, surf board, wall panel,<br>decorate sauna house, crafts & arts, package, indoor decorating,<br>construction, packing pallets and so on. |                          |                      |        |                   |
| Main Markets     | Vietnam, Malaysia, Indonesia, America, France, Italy, Germany, UK,<br>and so on.                                                                                                        |                          |                      |        |                   |
| Payment          | T/T(30% advance, 70%balance upon B/L Copy in 7days) or L/C at sight                                                                                                                     |                          |                      |        |                   |