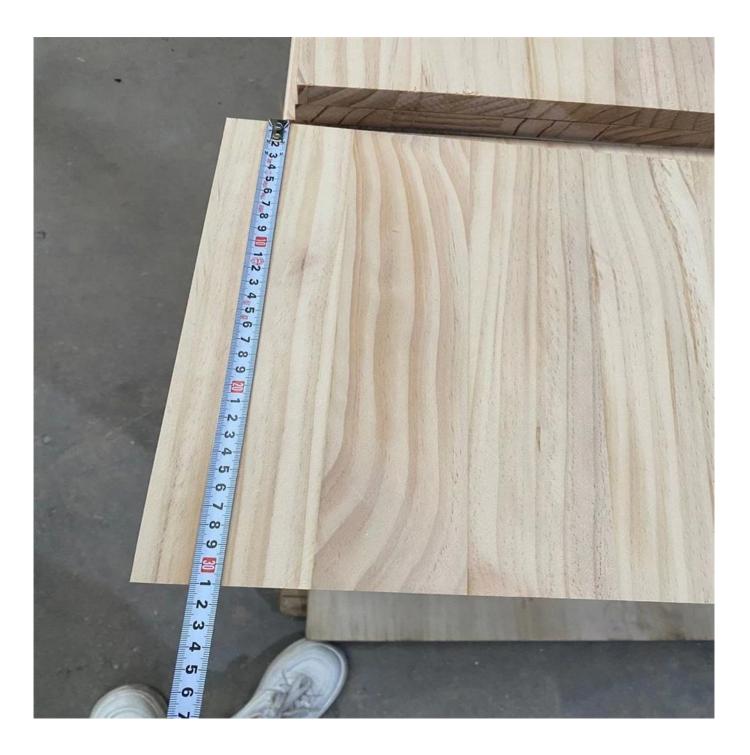

| Species          |           | radiata pine wood                                                                                                                               |
|------------------|-----------|-------------------------------------------------------------------------------------------------------------------------------------------------|
| Sizes            | Thickness | 3mm-50mm,accept special thickness                                                                                                               |
|                  | Width     | 100mm-1220mm                                                                                                                                    |
|                  | Length    | 100mm-5000mm                                                                                                                                    |
| Color            |           | natural color                                                                                                                                   |
| Grade            |           | A,AB,B,BC,C<br>(A grade:with straight laminated line,without knots;<br>AB grade:the laminated line is not so straight,with few knots)           |
| Moisture Content |           | 8%-12%                                                                                                                                          |
| Glue Type        |           | Environmental friendly hangang glue from Germany                                                                                                |
| Packing          |           | Suitable for exporting standard packed by pallets                                                                                               |
| Delivery Time    |           | 20 days normally after receiving L/C or the deposit                                                                                             |
| Payment terms    |           | L/C , TT                                                                                                                                        |
| Min Order        |           | 1 X 20 GP                                                                                                                                       |
| Usage            |           | Suitable for high,middle,low grade furniture,like drawers,bed<br>slats,door,Arts&Crafts,decoration,coffin,surfboard,kite<br>board,snowboard etc |
| Main Markets     |           | Europe,Malaysia,Vietnam,Thailand,Indonesia,America,Japan,Middle<br>East etc                                                                     |
| Price            |           | Fob Qingdao or Lianyungang , CIF or CFR                                                                                                         |