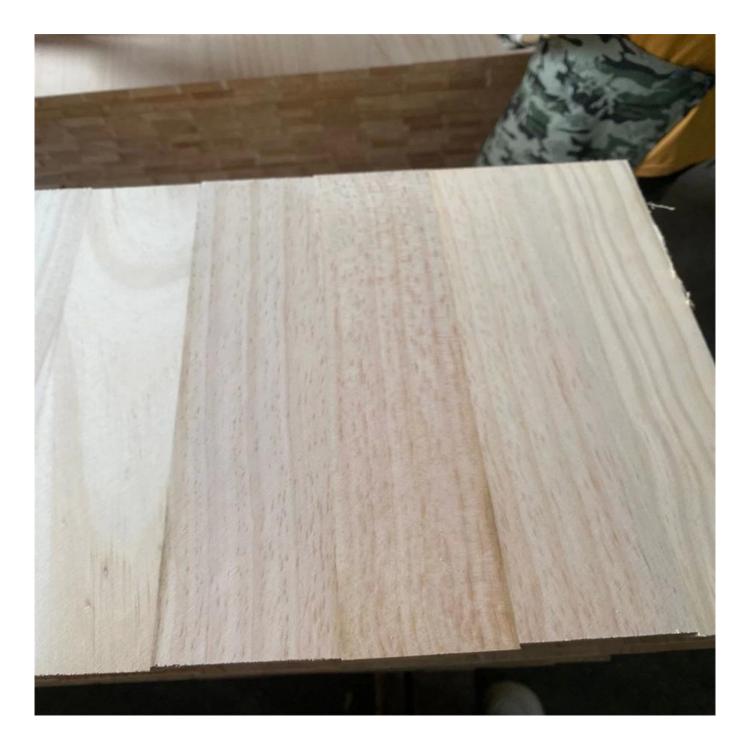

| Species          |           | radiata pine wood                                                                                                                               |
|------------------|-----------|-------------------------------------------------------------------------------------------------------------------------------------------------|
| Sizes            | Thickness | 3mm-50mm,accept special thickness                                                                                                               |
|                  | Width     | 100mm-1220mm                                                                                                                                    |
|                  | Length    | 100mm-5000mm                                                                                                                                    |
| Color            |           | natural color                                                                                                                                   |
| Grade            |           | A,AB,B,BC,C<br>(A grade:with straight laminated line,without knots;<br>AB grade:the laminated line is not so straight,with few knots)           |
| Moisture Content |           | 8%-12%                                                                                                                                          |
| Glue Type        |           | Environmental friendly hangang glue from Germany                                                                                                |
| Packing          |           | Suitable for exporting standard packed by pallets                                                                                               |
| Delivery Time    |           | 20 days normally after receiving L/C or the deposit                                                                                             |
| Payment terms    |           | L/C , TT                                                                                                                                        |
| Min Order        |           | 1 X 20 GP                                                                                                                                       |
| Usage            |           | Suitable for high,middle,low grade furniture,like drawers,bed<br>slats,door,Arts&Crafts,decoration,coffin,surfboard,kite<br>board,snowboard etc |
| Main Markets     |           | Europe,Malaysia,Vietnam,Thailand,Indonesia,America,Japan,Middle<br>East etc                                                                     |
| Price            |           | Fob Qingdao or Lianyungang , CIF or CFR                                                                                                         |