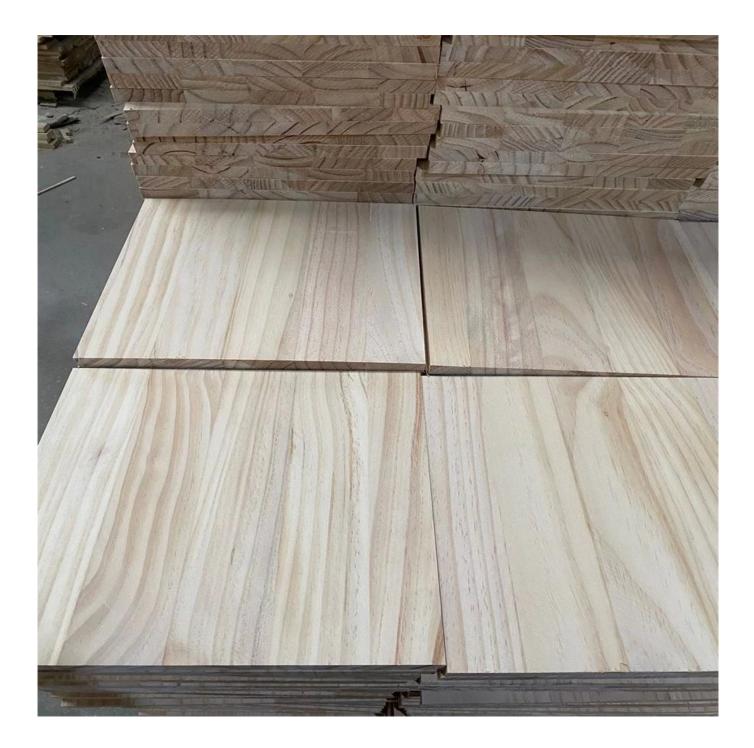

| Species          |           | radiata pine wood                                                                                                                               |
|------------------|-----------|-------------------------------------------------------------------------------------------------------------------------------------------------|
| Sizes            | Thickness | 3mm-50mm,accept special thickness                                                                                                               |
|                  | Width     | 100mm-1220mm                                                                                                                                    |
|                  | Length    | 100mm-5000mm                                                                                                                                    |
| Color            |           | natural color                                                                                                                                   |
| Grade            |           | A,AB,B,BC,C<br>(A grade:with straight laminated line,without knots;<br>AB grade:the laminated line is not so straight,with few knots)           |
| Moisture Content |           | 8%-12%                                                                                                                                          |
| Glue Type        |           | Environmental friendly hangang glue from Germany                                                                                                |
| Packing          |           | Suitable for exporting standard packed by pallets                                                                                               |
| Delivery Time    |           | 20 days normally after receiving L/C or the deposit                                                                                             |
| Payment terms    |           | L/C , TT                                                                                                                                        |
| Min Order        |           | 1 X 20 GP                                                                                                                                       |
| Usage            |           | Suitable for high,middle,low grade furniture,like drawers,bed<br>slats,door,Arts&Crafts,decoration,coffin,surfboard,kite<br>board,snowboard etc |
| Main Markets     |           | Europe,Malaysia,Vietnam,Thailand,Indonesia,America,Japan,Middle<br>East etc                                                                     |
| Price            |           | Fob Qingdao or Lianyungang , CIF or CFR                                                                                                         |