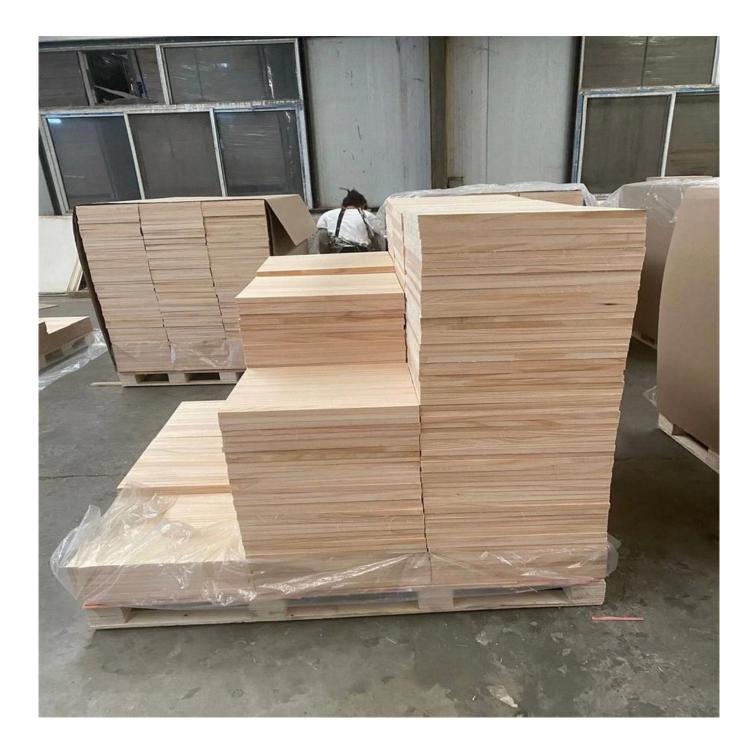

| Species          |           | radiata pine wood                                                                                                                               |
|------------------|-----------|-------------------------------------------------------------------------------------------------------------------------------------------------|
| Sizes            | Thickness | 3mm-50mm,accept special thickness                                                                                                               |
|                  | Width     | 100mm-1220mm                                                                                                                                    |
|                  | Length    | 100mm-5000mm                                                                                                                                    |
| Color            |           | natural color                                                                                                                                   |
| Grade            |           | A,AB,B,BC,C<br>(A grade:with straight laminated line,without knots;<br>AB grade:the laminated line is not so straight,with few knots)           |
| Moisture Content |           | 8%-12%                                                                                                                                          |
| Glue Type        |           | Environmental friendly hangang glue from Germany                                                                                                |
| Packing          |           | Suitable for exporting standard packed by pallets                                                                                               |
| Delivery Time    |           | 20 days normally after receiving L/C or the deposit                                                                                             |
| Payment terms    |           | L/C , TT                                                                                                                                        |
| Min Order        |           | 1 X 20 GP                                                                                                                                       |
| Usage            |           | Suitable for high,middle,low grade furniture,like drawers,bed<br>slats,door,Arts&Crafts,decoration,coffin,surfboard,kite<br>board,snowboard etc |
| Main Markets     |           | Europe,Malaysia,Vietnam,Thailand,Indonesia,America,Japan,Middle<br>East etc                                                                     |
| Price            |           | Fob Qingdao or Lianyungang , CIF or CFR                                                                                                         |