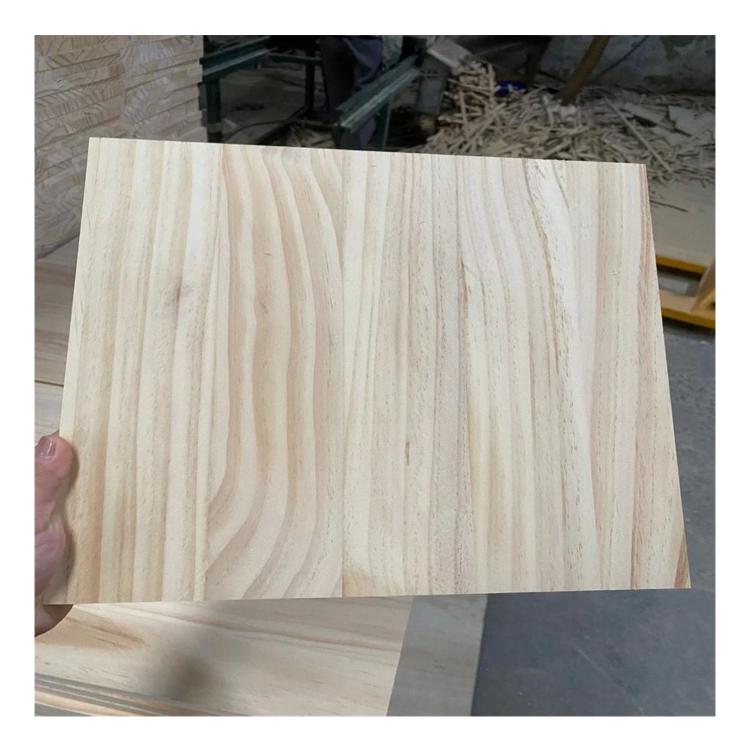

| Species          |           | radiata pine wood                                                                                                                               |
|------------------|-----------|-------------------------------------------------------------------------------------------------------------------------------------------------|
| Sizes            | Thickness | 3mm-50mm,accept special thickness                                                                                                               |
|                  | Width     | 100mm-1220mm                                                                                                                                    |
|                  | Length    | 100mm-5000mm                                                                                                                                    |
| Color            |           | natural color                                                                                                                                   |
| Grade            |           | A,AB,B,BC,C<br>(A grade:with straight laminated line,without knots;<br>AB grade:the laminated line is not so straight,with few knots)           |
| Moisture Content |           | 8%-12%                                                                                                                                          |
| Glue Type        |           | Environmental friendly hangang glue from Germany                                                                                                |
| Packing          |           | Suitable for exporting standard packed by pallets                                                                                               |
| Delivery Time    |           | 20 days normally after receiving L/C or the deposit                                                                                             |
| Payment terms    |           | L/C , TT                                                                                                                                        |
| Min Order        |           | 1 X 20 GP                                                                                                                                       |
| Usage            |           | Suitable for high,middle,low grade furniture,like drawers,bed<br>slats,door,Arts&Crafts,decoration,coffin,surfboard,kite<br>board,snowboard etc |
| Main Markets     |           | Europe,Malaysia,Vietnam,Thailand,Indonesia,America,Japan,Middle<br>East etc                                                                     |
| Price            |           | Fob Qingdao or Lianyungang , CIF or CFR                                                                                                         |