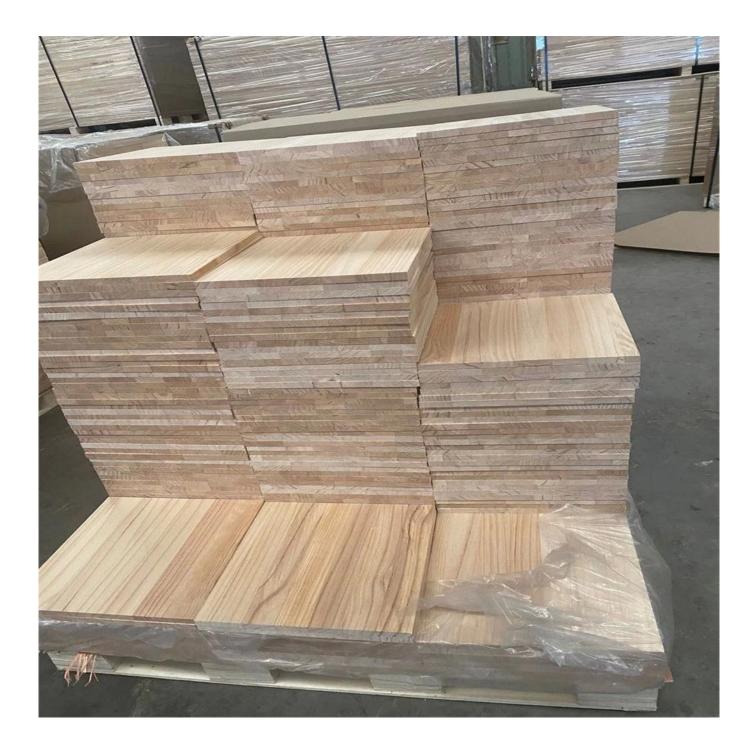

| Species          |           | radiata pine wood                                                                                                                               |
|------------------|-----------|-------------------------------------------------------------------------------------------------------------------------------------------------|
| Sizes            | Thickness | 3mm-50mm,accept special thickness                                                                                                               |
|                  | Width     | 100mm-1220mm                                                                                                                                    |
|                  | Length    | 100mm-5000mm                                                                                                                                    |
| Color            |           | natural color                                                                                                                                   |
| Grade            |           | A,AB,B,BC,C<br>(A grade:with straight laminated line,without knots;<br>AB grade:the laminated line is not so straight,with few knots)           |
| Moisture Content |           | 8%-12%                                                                                                                                          |
| Glue Type        |           | Environmental friendly hangang glue from Germany                                                                                                |
| Packing          |           | Suitable for exporting standard packed by pallets                                                                                               |
| Delivery Time    |           | 20 days normally after receiving L/C or the deposit                                                                                             |
| Payment terms    |           | L/C , TT                                                                                                                                        |
| Min Order        |           | 1 X 20 GP                                                                                                                                       |
| Usage            |           | Suitable for high,middle,low grade furniture,like drawers,bed<br>slats,door,Arts&Crafts,decoration,coffin,surfboard,kite<br>board,snowboard etc |
| Main Markets     |           | Europe,Malaysia,Vietnam,Thailand,Indonesia,America,Japan,Middle<br>East etc                                                                     |
| Price            |           | Fob Qingdao or Lianyungang , CIF or CFR                                                                                                         |