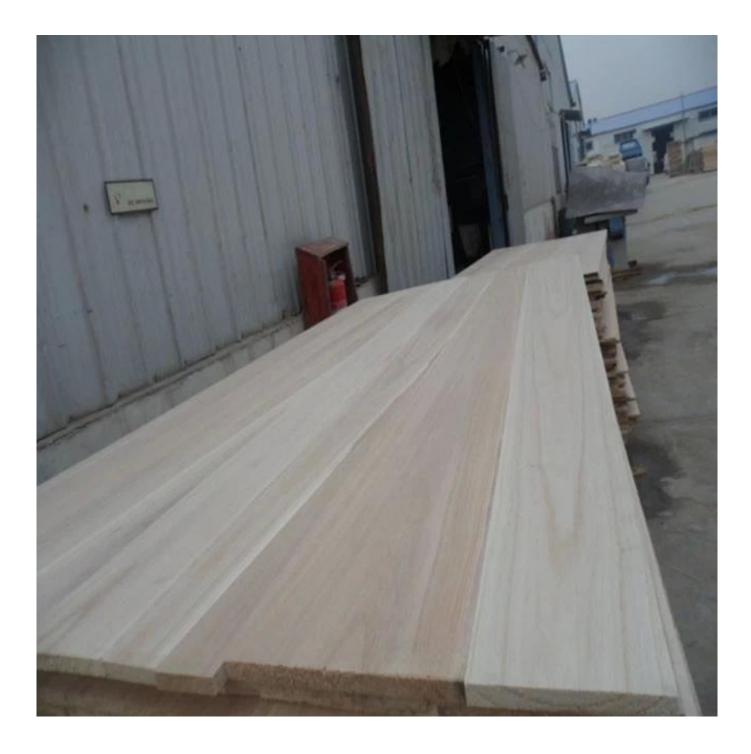

| Species          | Paulownia board                                                                                                                                                                         | Color | Bleached,<br>Natural | Grade  | AA, AB,BC         |
|------------------|-----------------------------------------------------------------------------------------------------------------------------------------------------------------------------------------|-------|----------------------|--------|-------------------|
| Thickness        | 3.0mm-50mm                                                                                                                                                                              | Width | 100mm - 1220mm       | Length | 300mm -<br>2500mm |
| Weight           | 290—310kgs/m3                                                                                                                                                                           |       |                      |        |                   |
|                  |                                                                                                                                                                                         |       |                      |        |                   |
| Moisture Content | To be within 12-14% at time of shipment.                                                                                                                                                |       |                      |        |                   |
| Tolerance        | From+-0.1mm to +-0.5mm                                                                                                                                                                  |       |                      |        |                   |
| Place of origin: | Shandong China                                                                                                                                                                          |       |                      |        |                   |
| Packing Details: | Plastic bags packed ,with iron /plastic belt outside,wood pallets at the bottom.                                                                                                        |       |                      |        |                   |
| Glue Type        | Environmental friendly hangang glue from Germany                                                                                                                                        |       |                      |        |                   |
| Usage            | Making wooden box, furniture,coffin, snowboard, surf board, wall panel,<br>decorate sauna house, crafts & arts, package, indoor decorating,<br>construction, packing pallets and so on. |       |                      |        |                   |
| Main Markets     | Vietnam, Malaysia, Indonesia, America, France, Italy, Germany, UK,<br>and so on.                                                                                                        |       |                      |        |                   |
| Payment          | T/T(30% advance, 70%balance upon B/L Copy in 7days) or L/C at sight                                                                                                                     |       |                      |        |                   |