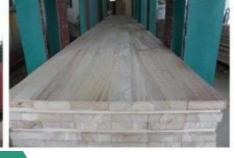

| Species          | Paulownia board                                                                                                                                                                         | Color | Bleached,<br>Natural | Grade  | AA, AB,BC         |
|------------------|-----------------------------------------------------------------------------------------------------------------------------------------------------------------------------------------|-------|----------------------|--------|-------------------|
| Thickness        | 3.0mm-50mm                                                                                                                                                                              | Width | 100mm - 1220mm       | Length | 300mm -<br>2500mm |
| Weight           | 290—310kgs/m3                                                                                                                                                                           |       |                      |        |                   |
|                  |                                                                                                                                                                                         |       |                      |        |                   |
| Moisture Content | To be within 12-14% at time of shipment.                                                                                                                                                |       |                      |        |                   |
| Tolerance        | From+-0.1mm to +-0.5mm                                                                                                                                                                  |       |                      |        |                   |
| Place of origin: | Shandong China                                                                                                                                                                          |       |                      |        |                   |
| Packing Details: | Plastic bags packed ,with iron /plastic belt outside,wood pallets at the bottom.                                                                                                        |       |                      |        |                   |
| Glue Type        | Environmental friendly hangang glue from Germany                                                                                                                                        |       |                      |        |                   |
| Usage            | Making wooden box, furniture,coffin, snowboard, surf board, wall panel,<br>decorate sauna house, crafts & arts, package, indoor decorating,<br>construction, packing pallets and so on. |       |                      |        |                   |
| Main Markets     | Vietnam, Malaysia, Indonesia, America, France, Italy, Germany, UK,<br>and so on.                                                                                                        |       |                      |        |                   |
| Payment          | T/T(30% advance, 70%balance upon B/L Copy in 7days) or L/C at sight                                                                                                                     |       |                      |        |                   |