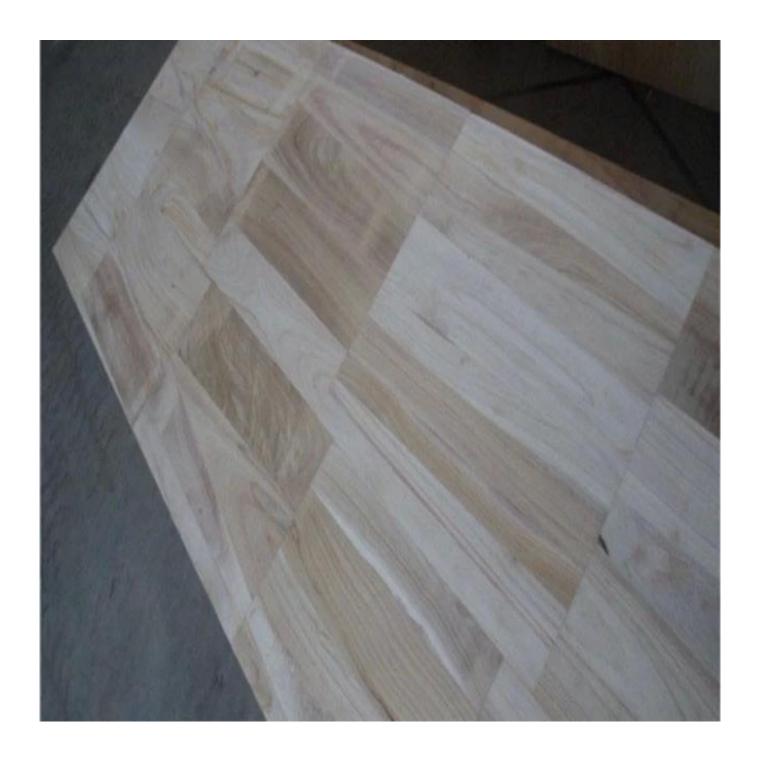

| Species          | Paulownia board                                                                                                                                                                   | Color | Bleached,<br>Natural | Grade  | AA, AB,BC         |
|------------------|-----------------------------------------------------------------------------------------------------------------------------------------------------------------------------------|-------|----------------------|--------|-------------------|
| Thickness        | 3.0mm-50mm                                                                                                                                                                        | Width | 100mm - 1220mm       | Length | 300mm -<br>2500mm |
| Weight           | 290—310kgs/m3                                                                                                                                                                     |       |                      |        |                   |
|                  | 1                                                                                                                                                                                 |       |                      |        |                   |
| Moisture Content | To be within 12-14% at time of shipment.                                                                                                                                          |       |                      |        |                   |
| Tolerance        | From+-0.1mm to +-0.5mm                                                                                                                                                            |       |                      |        |                   |
| Place of origin: | Shandong China                                                                                                                                                                    |       |                      |        |                   |
| Packing Details: | Plastic bags packed ,with iron /plastic belt outside,wood pallets at the bottom.                                                                                                  |       |                      |        |                   |
| Glue Type        | Environmental friendly hangang glue from Germany                                                                                                                                  |       |                      |        |                   |
| Usage            | Making wooden box, furniture,coffin, snowboard, surf board, wall panel, decorate sauna house, crafts & arts, package, indoor decorating, construction, packing pallets and so on. |       |                      |        |                   |
| Main Markets     | Vietnam, Malaysia, Indonesia, America, France, Italy, Germany, UK, and so on.                                                                                                     |       |                      |        |                   |
| Payment          | T/T(30% advance, 70%balance upon B/L Copy in 7days) or L/C at sight                                                                                                               |       |                      |        |                   |