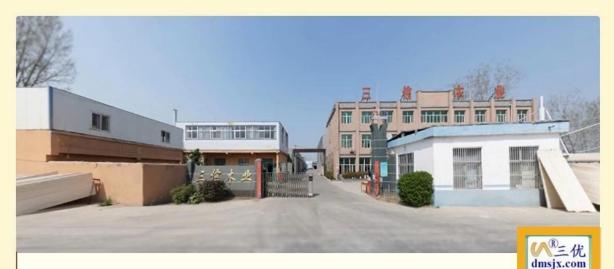

### operating since 2006

Dongming Sanxin Wood Industry Co. Ltd was established 2006. We cover about 30, 000 square meters and employ 100 personnel. Our main products are paulownia edge glued boards, paulownia finger joint boards, poplar panel, pine wood and plywood, which are very good for furniture, snowboarding and surfboarding, coffins and more. Located in Pengzhuang Industrial Park, Datun Town, Dongming Country, Heze City, Shandong Province, China, we are only 200 kilometers from Zhengzhou Airport.