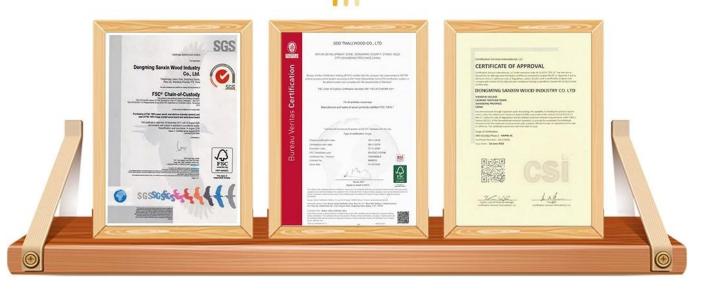

Color           | Customized Color         |
| Finish          | High Polish              |
| Shape           | Rectangle                |
| MOQ             | 60 Pcs                   |
| Design          | Accept Customized Design |
| Feature         | Eco-Friendly.Stocked     |
| Packing         | Standard Packing         |

FAQ 



## Are you a trader or factory?

We are a more than 20 years exported experiences professional factory.



## Can I get some free samples?

Samples are available if necessary.



# What is the production lead time for the full order?

It takes about 15 to 25 days for regular specifications, about 30 days for customized specifications.



## What kind of payment do you accept?



# Q

# How to ship the goods?

Usually by sea or train.



# CERTIFICATE DISPLAY