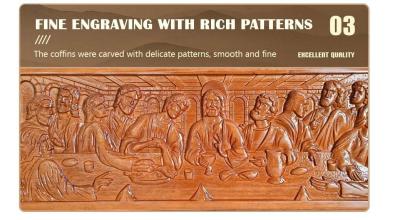

our choice. We have been exporting products to Southeast Asia, Europe, the US, Japan, the Middle East, Latin America, Africa and other areas, since our establishment. All these make us win a good reputation among the customers both in China and abroad.

### **CONTACT US TODAY**

Our principle is "serve the world, keep environment green", we only use glue that is environment-friendly and with good and high quality. Aiming to achieve mutual benefits with clients all over the world, we are looking forward to cooperating together with you for a better and more beautiful green world. If you are interested in our products, contact us now.



# Dongming Sanxin Wood #

# PRODUCT SHOWCASE

# Dongming Sanxin Wood #

# **HOT PRODUCTS**

111



# Dongming Sanxin Wood #

### **DETAILED SHOWCASE**









# Dongming Sanxin Wood #
PRODUCTION PROCESS



| item            | value                    |
|-----------------|--------------------------|
| Туре            | Paulownia                |
| Product Type    | Painting                 |
| Technique       | Painted                  |
| Style           | Antique Imitation        |
| Place of Origin | China                    |
|                 | Shandong                 |
| Brand Name      |                          |
| Model Number    | JX-001                   |
| Product Name    | Wooden Coffin            |
| Usage           | Stroage                  |
| Size            | Customized Size          |
| Color           | Customized Color         |
| Finish          | High Polish              |
| Shape           | Rectangle