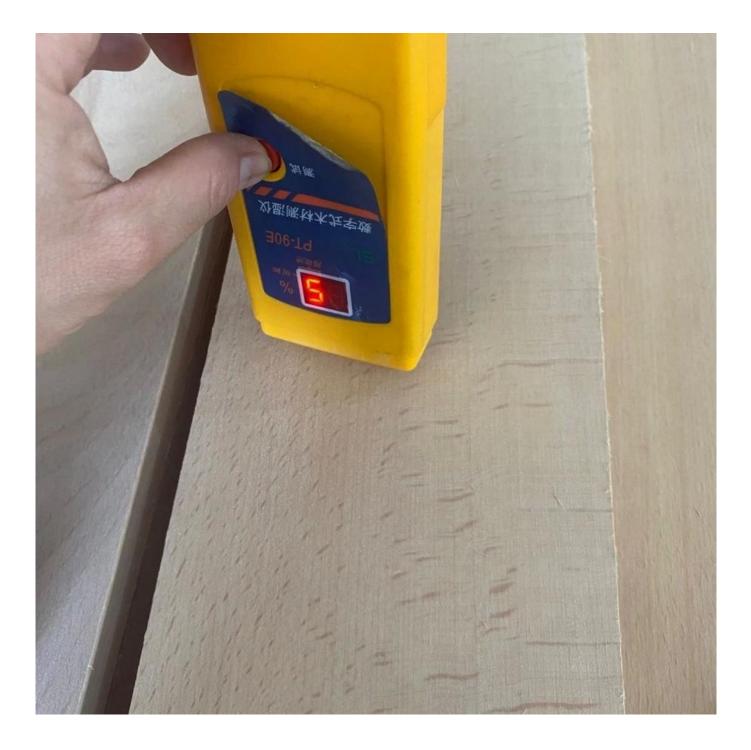

| Material         | beech wood boards                                                                  |
|------------------|------------------------------------------------------------------------------------|
| Color            | Natural Color                                                                      |
| Glue             | 100% environmental glue can get E0,E1 standard                                     |
| Grade            | ААВ                                                                                |
| Color            | Bleached or unbleached (natural wood color)                                        |
| Thickness        | 6                                                                                  |
|                  | mm-30mm                                                                            |
| Weight           | 700Kg-800KGS/CBM                                                                   |
| Moisture Content | Within 8%                                                                          |
| MOQ              | 5 cubic meters                                                                     |
| Payment          | ΤΤ/LC                                                                              |
| Delivery time    | 10-15 days after payment                                                           |
| Usage            | decoration,arts&crafts,furnitures etc                                              |
| Packing Details  | Inner Packing: Pallet is wrapped with a 0.2mm plastic paper                        |
|                  |                                                                                    |
|                  | Outer Packing: Pallet is covered with plywood or carton and then steel tapes for s |