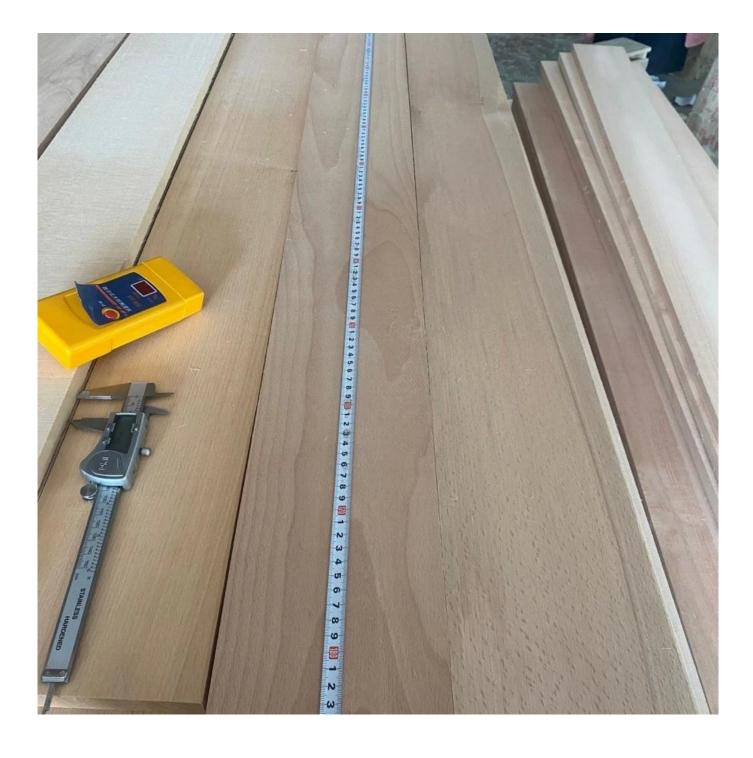

| Material         | beech wood boards                                                                  |
|------------------|------------------------------------------------------------------------------------|
| Color            | Natural Color                                                                      |
| Glue             | 100% environmental glue can get E0,E1 standard                                     |
| Grade            | ААВ                                                                                |
| Color            | Bleached or unbleached (natural wood color)                                        |
| Thickness        | 6                                                                                  |
|                  | mm-30mm                                                                            |
| Weight           | 700Kg-800KGS/CBM                                                                   |
| Moisture Content | Within 8%                                                                          |
| MOQ              | 5 cubic meters                                                                     |
| Payment          | ΤΤ/LC                                                                              |
| Delivery time    | 10-15 days after payment                                                           |
| Usage            | decoration,arts&crafts,furnitures etc                                              |
| Packing Details  | Inner Packing: Pallet is wrapped with a 0.2mm plastic paper                        |
|                  |                                                                                    |
|                  | Outer Packing: Pallet is covered with plywood or carton and then steel tapes for s |