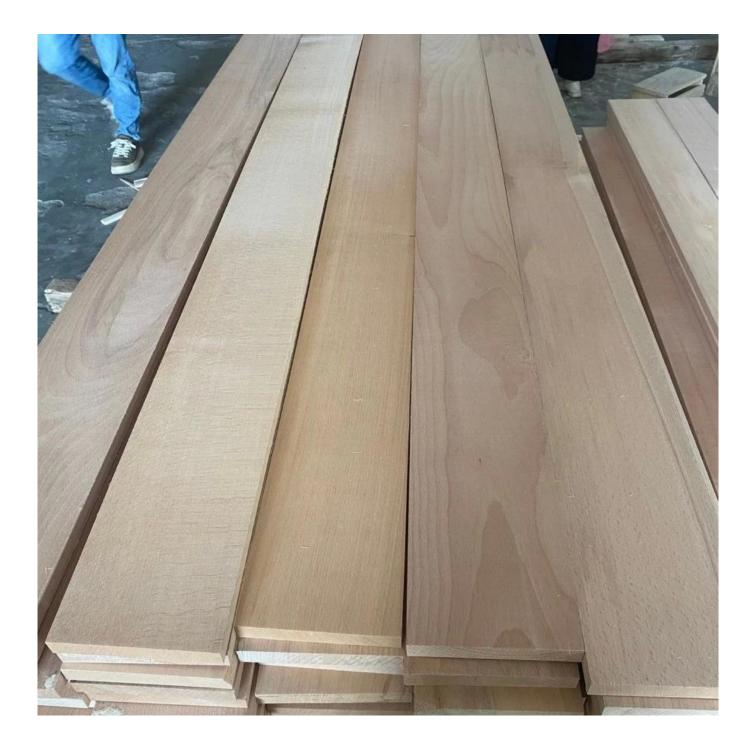

| Material         | beech wood boards                                                                  |
|------------------|------------------------------------------------------------------------------------|
| Color            | Natural Color                                                                      |
| Glue             | 100% environmental glue can get E0,E1 standard                                     |
| Grade            | ААВ                                                                                |
| Color            | Bleached or unbleached (natural wood color)                                        |
| Thickness        | 6                                                                                  |
|                  | mm-30mm                                                                            |
| Weight           | 700Kg-800KGS/CBM                                                                   |
| Moisture Content | Within 8%                                                                          |
| MOQ              | 5 cubic meters                                                                     |
| Payment          | ΤΤ/LC                                                                              |
| Delivery time    | 10-15 days after payment                                                           |
| Usage            | decoration,arts&crafts,furnitures etc                                              |
| Packing Details  | Inner Packing: Pallet is wrapped with a 0.2mm plastic paper                        |
|                  |                                                                                    |
|                  | Outer Packing: Pallet is covered with plywood or carton and then steel tapes for s |