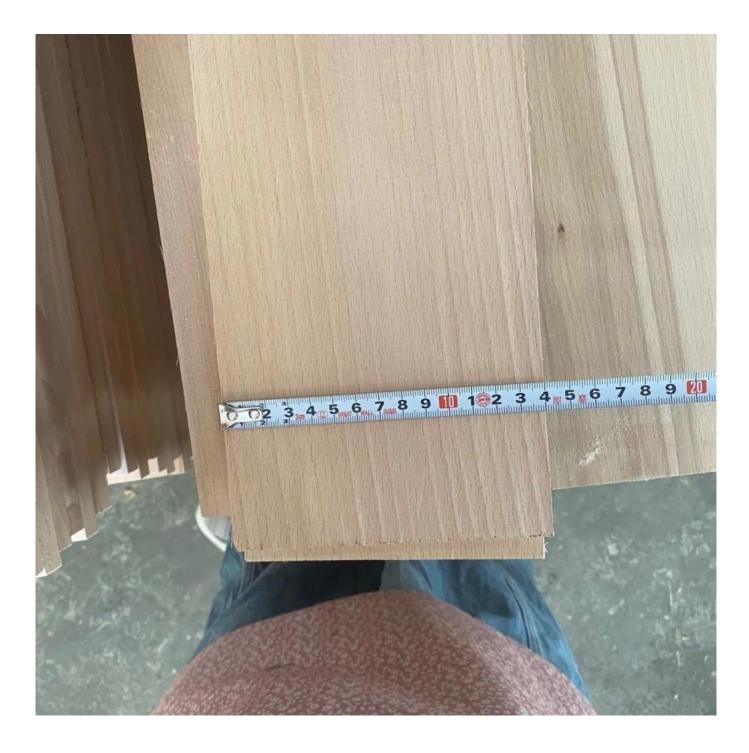

| Material         | beech wood boards                                                                  |
|------------------|------------------------------------------------------------------------------------|
| Color            | Natural Color                                                                      |
| Glue             | 100% environmental glue can get E0,E1 standard                                     |
| Grade            | ААВ                                                                                |
| Color            | Bleached or unbleached (natural wood color)                                        |
| Thickness        | 6                                                                                  |
|                  | mm-30mm                                                                            |
| Weight           | 700Kg-800KGS/CBM                                                                   |
| Moisture Content | Within 8%                                                                          |
| MOQ              | 5 cubic meters                                                                     |
| Payment          | ΤΤ/LC                                                                              |
| Delivery time    | 10-15 days after payment                                                           |
| Usage            | decoration,arts&crafts,furnitures etc                                              |
| Packing Details  | Inner Packing: Pallet is wrapped with a 0.2mm plastic paper                        |
|                  |                                                                                    |
|                  | Outer Packing: Pallet is covered with plywood or carton and then steel tapes for s |