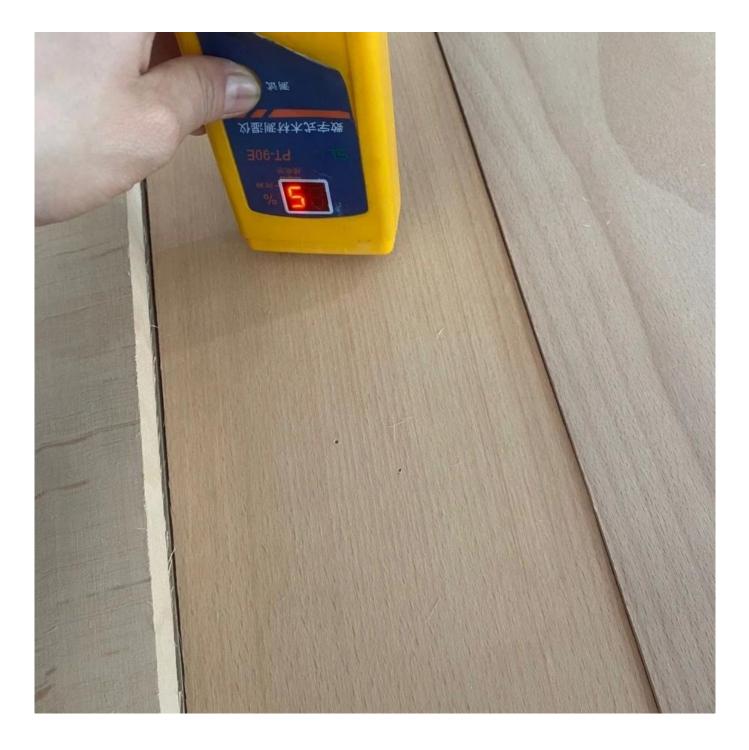

| Material         | beech wood boards                                                                  |
|------------------|------------------------------------------------------------------------------------|
| Color            | Natural Color                                                                      |
| Glue             | 100% environmental glue can get E0,E1 standard                                     |
| Grade            | ААВ                                                                                |
| Color            | Bleached or unbleached (natural wood color)                                        |
| Thickness        | 6                                                                                  |
|                  | mm-30mm                                                                            |
| Weight           | 700Kg-800KGS/CBM                                                                   |
| Moisture Content | Within 8%                                                                          |
| MOQ              | 5 cubic meters                                                                     |
| Payment          | ΤΤ/LC                                                                              |
| Delivery time    | 10-15 days after payment                                                           |
| Usage            | decoration,arts&crafts,furnitures etc                                              |
| Packing Details  | Inner Packing: Pallet is wrapped with a 0.2mm plastic paper                        |
|                  |                                                                                    |
|                  | Outer Packing: Pallet is covered with plywood or carton and then steel tapes for s |