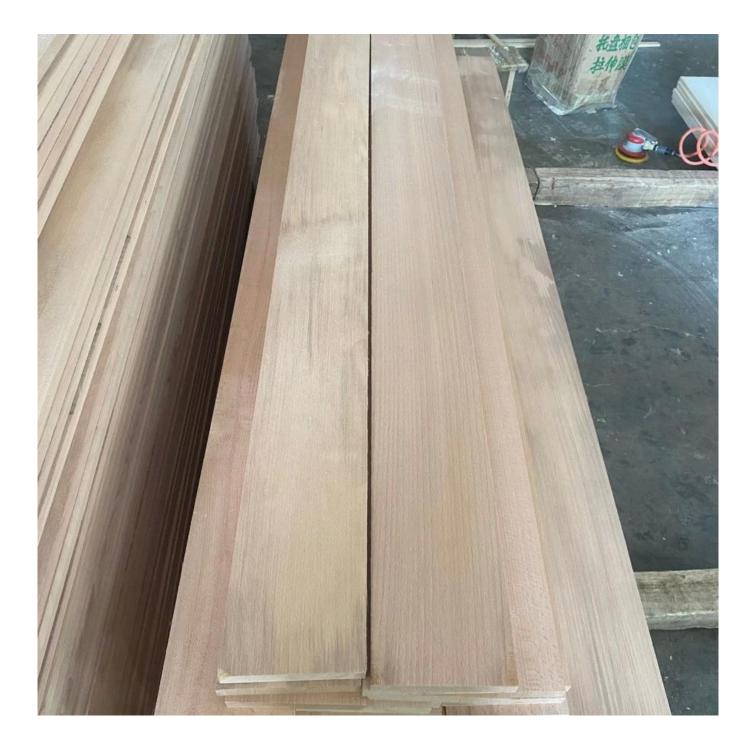

| Material         | beech wood boards                                                                  |
|------------------|------------------------------------------------------------------------------------|
| Color            | Natural Color                                                                      |
| Glue             | 100% environmental glue can get E0,E1 standard                                     |
| Grade            | ААВ                                                                                |
| Color            | Bleached or unbleached (natural wood color)                                        |
| Thickness        | 6                                                                                  |
|                  | mm-30mm                                                                            |
| Weight           | 700Kg-800KGS/CBM                                                                   |
| Moisture Content | Within 8%                                                                          |
| MOQ              | 5 cubic meters                                                                     |
| Payment          | ΤΤ/LC                                                                              |
| Delivery time    | 10-15 days after payment                                                           |
| Usage            | decoration,arts&crafts,furnitures etc                                              |
| Packing Details  | Inner Packing: Pallet is wrapped with a 0.2mm plastic paper                        |
|                  |                                                                                    |
|                  | Outer Packing: Pallet is covered with plywood or carton and then steel tapes for s |