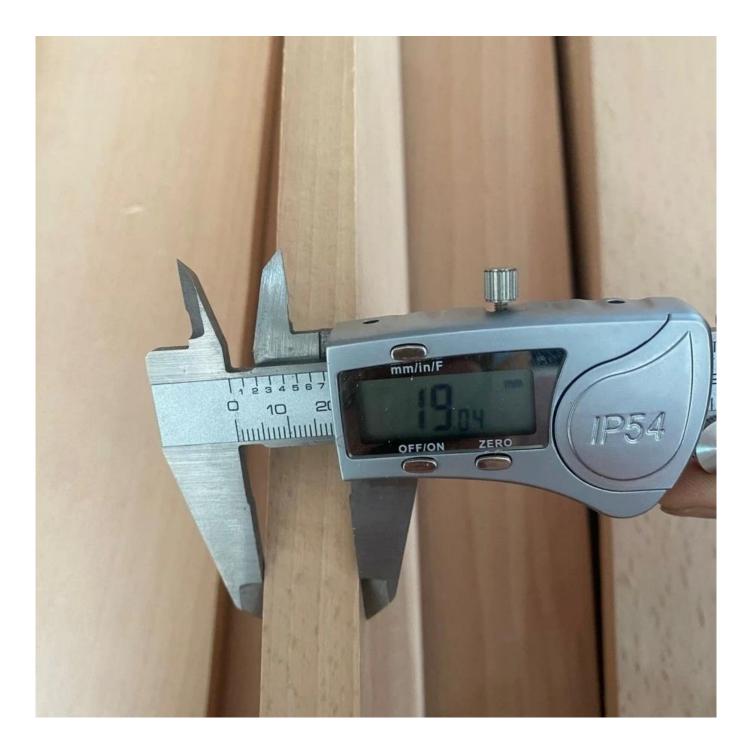

| Material         | beech wood boards                                                                  |
|------------------|------------------------------------------------------------------------------------|
| Color            | Natural Color                                                                      |
| Glue             | 100% environmental glue can get E0,E1 standard                                     |
| Grade            | ААВ                                                                                |
| Color            | Bleached or unbleached (natural wood color)                                        |
| Thickness        | 6                                                                                  |
|                  | mm-30mm                                                                            |
| Weight           | 700Kg-800KGS/CBM                                                                   |
| Moisture Content | Within 8%                                                                          |
| MOQ              | 5 cubic meters                                                                     |
| Payment          | ΤΤ/LC                                                                              |
| Delivery time    | 10-15 days after payment                                                           |
| Usage            | decoration,arts&crafts,furnitures etc                                              |
| Packing Details  | Inner Packing: Pallet is wrapped with a 0.2mm plastic paper                        |
|                  |                                                                                    |
|                  | Outer Packing: Pallet is covered with plywood or carton and then steel tapes for s |