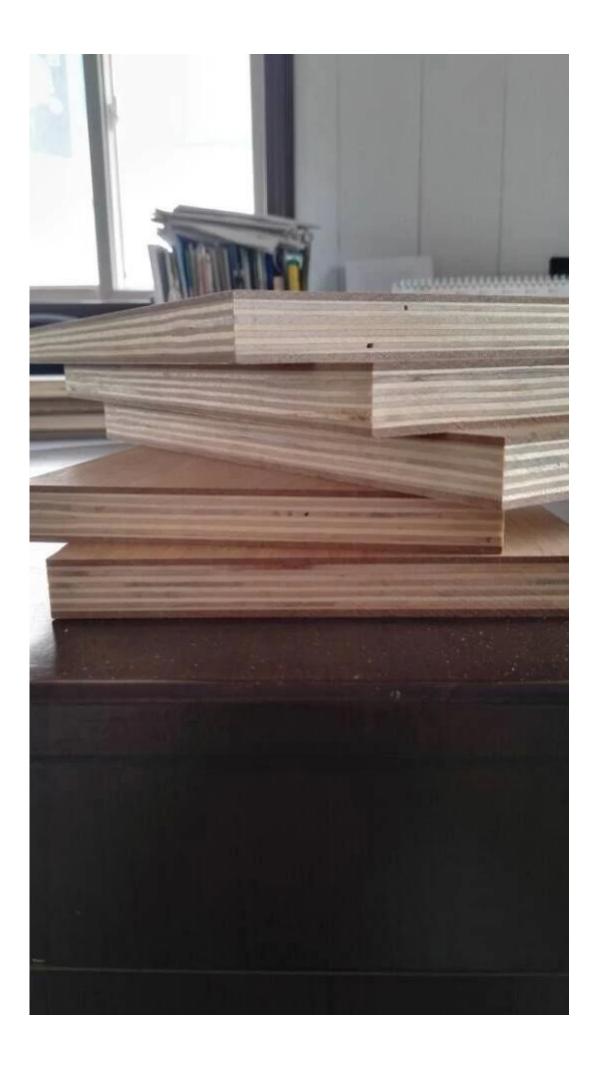

- 7. Usage: making furniture or door, flooring, decoration.
- 8.Payment term:L/C at sight or T/T
- 9.Delivery time:Within 15 days
- 10.Certification:CARB

PRODUCT PICTURES

you could see clearly from the pictures that there are two layers of MDF on the two

sides,these two MDF could perfectly protecting from breaking lines painting lines knife lines,keep consistent color when you make the furnitures,they could solve all the problems for you easily.Our MDF is imported from Indonesia,which is good strength,from rubber wood.

with more production pictures for you:

Since now almost all the furniture factory will face the breaking lines painting lines

knife lines, consistent color problems when they use the plywood, our plywood could solve all the problems easily, the surface will look very nice, we also have many kinds of veneers for your choice, we are looking forward to your inquiry!