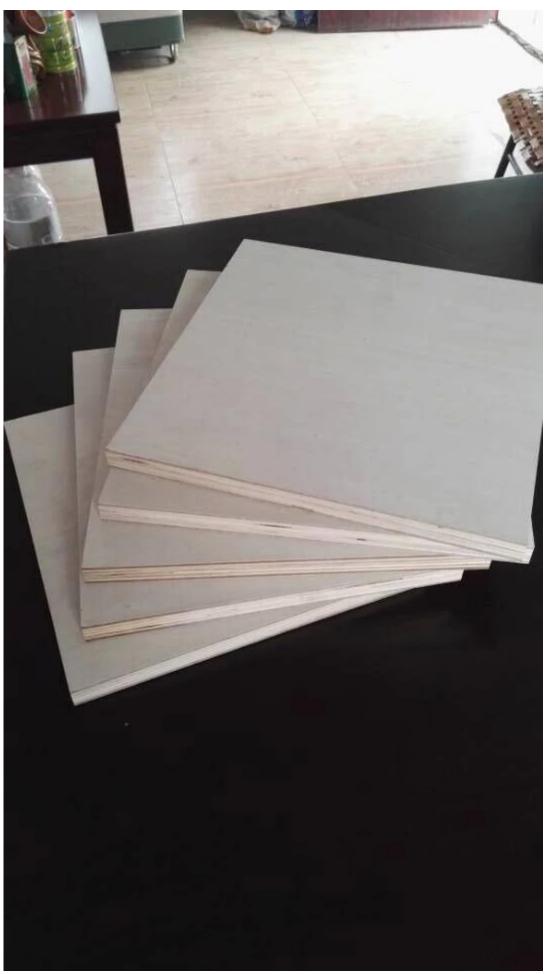

- 7. Usage: making furniture or door, flooring, decoration.
- 8.Payment term:L/C at sight or T/T
- 9.Delivery time:Within 15 days
- 10.Certification:CARB

PRODUCT PICTURES

you could see clearly from the pictures that there are two layers of MDF on the two

sides,these two MDF could perfectly protecting from breaking lines painting lines knife lines,keep consistent color when you make the furnitures,they could solve all the problems for you easily.Our MDF is imported from Indonesia,which is good strength,from rubber wood.

with more production pictures for you:

Since now almost all the furniture factory will face the breaking lines painting lines

knife lines, consistent color problems when they use the plywood, our plywood could solve all the problems easily, the surface will look very nice, we also have many kinds of veneers for your choice, we are looking forward to your inquiry!