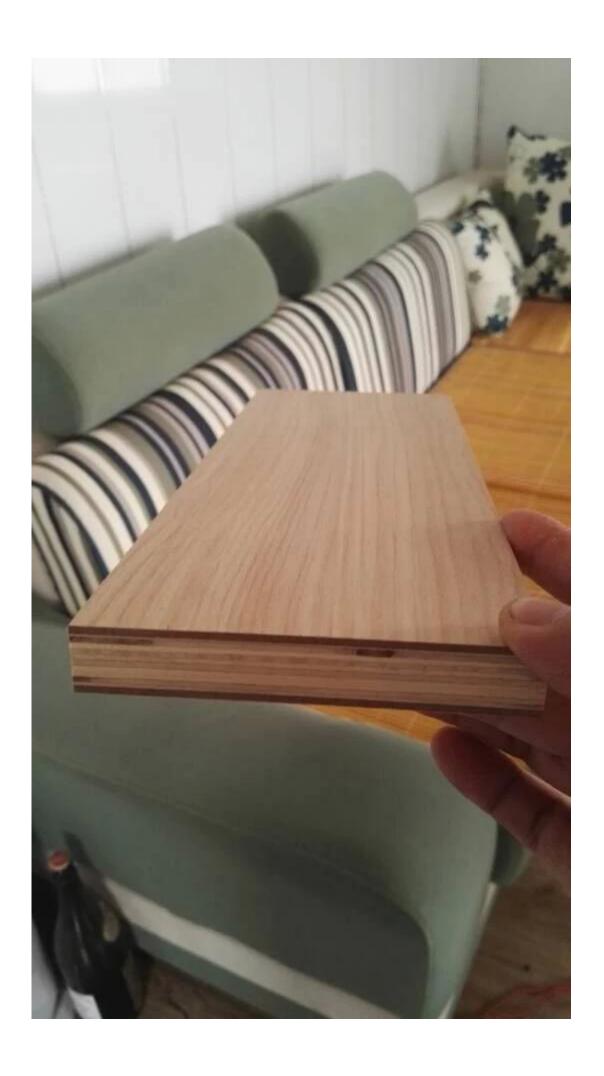

- 7. Usage: making furniture or door, flooring, decoration.
- 8.Payment term:L/C at sight or T/T
- 9.Delivery time:Within 15 days
- 10.Certification:CARB

PRODUCT PICTURES

you could see clearly from the pictures that there are two layers of MDF on the two

sides,these two MDF could perfectly protecting from breaking lines painting lines knife lines,keep consistent color when you make the furnitures,they could solve all the problems for you easily.Our MDF is imported from Indonesia,which is good strength,from rubber wood.