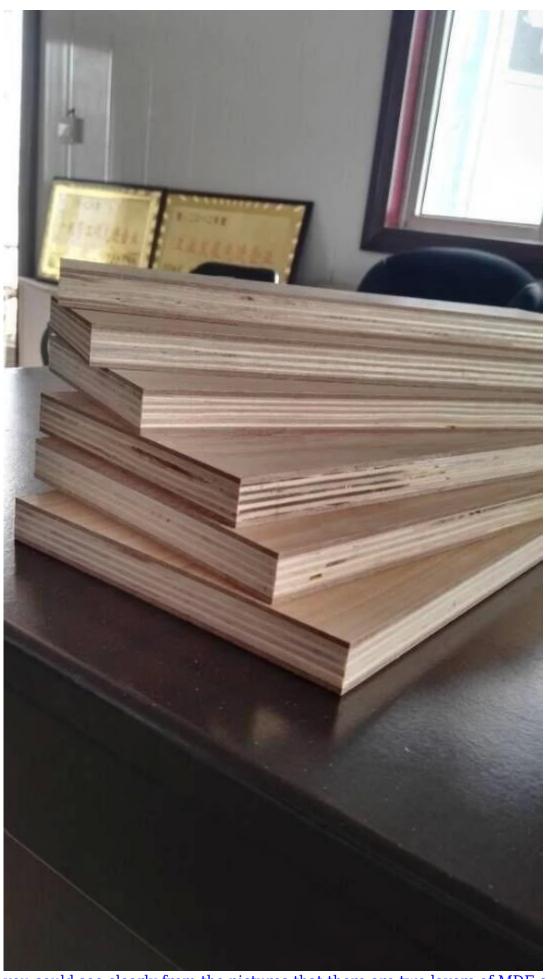

- 7. Usage: making furniture or door, flooring, decoration.
- 8.Payment term:L/C at sight or T/T
- 9.Delivery time:Within 15 days
- 10.Certification:CARB

PRODUCT PICTURES

you could see clearly from the pictures that there are two layers of MDF on the two

sides,these two MDF could perfectly protecting from breaking lines painting lines knife lines,keep consistent color when you make the furnitures,they could solve all the problems for you easily.Our MDF is imported from Indonesia,which is good strength,from rubber wood.

with more production pictures for you:

Since now almost all the furniture factory will face the breaking lines painting lines

knife lines, consistent color problems when they use the plywood, our plywood could solve all the problems easily, the surface will look very nice, we also have many kinds of veneers for your choice, we are looking forward to your inquiry!