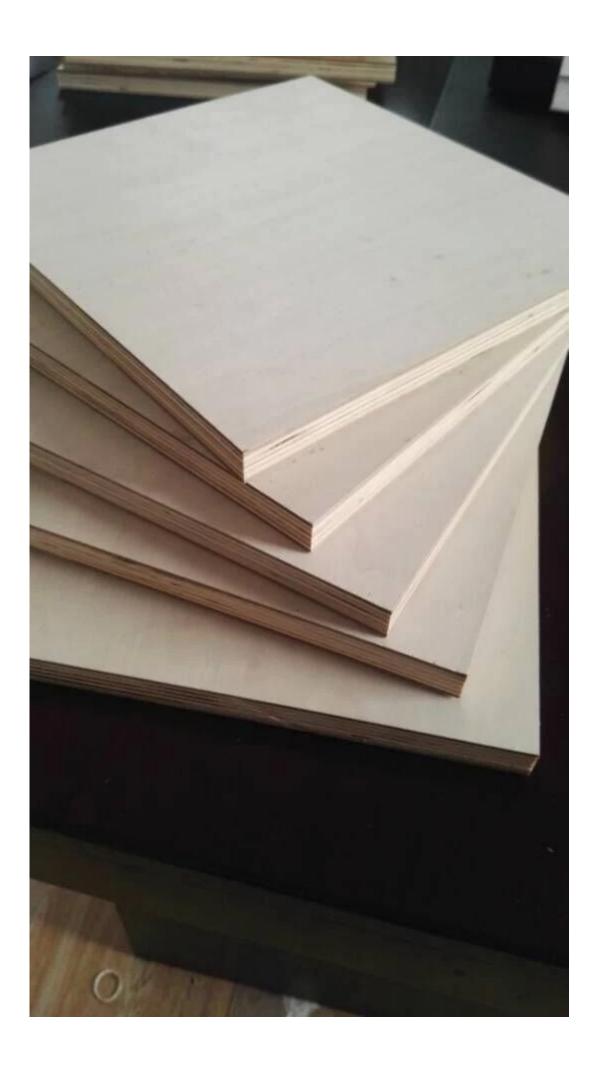

- 7. Usage: making furniture or door, flooring, decoration.
- 8.Payment term:L/C at sight or T/T
- 9.Delivery time:Within 15 days
- 10.Certification:CARB

PRODUCT PICTURES

you could see clearly from the pictures that there are two layers of MDF on the two

sides,these two MDF could perfectly protecting from breaking lines painting lines knife lines,keep consistent color when you make the furnitures,they could solve all the problems for you easily.Our MDF is imported from Indonesia,which is good strength,from rubber wood.