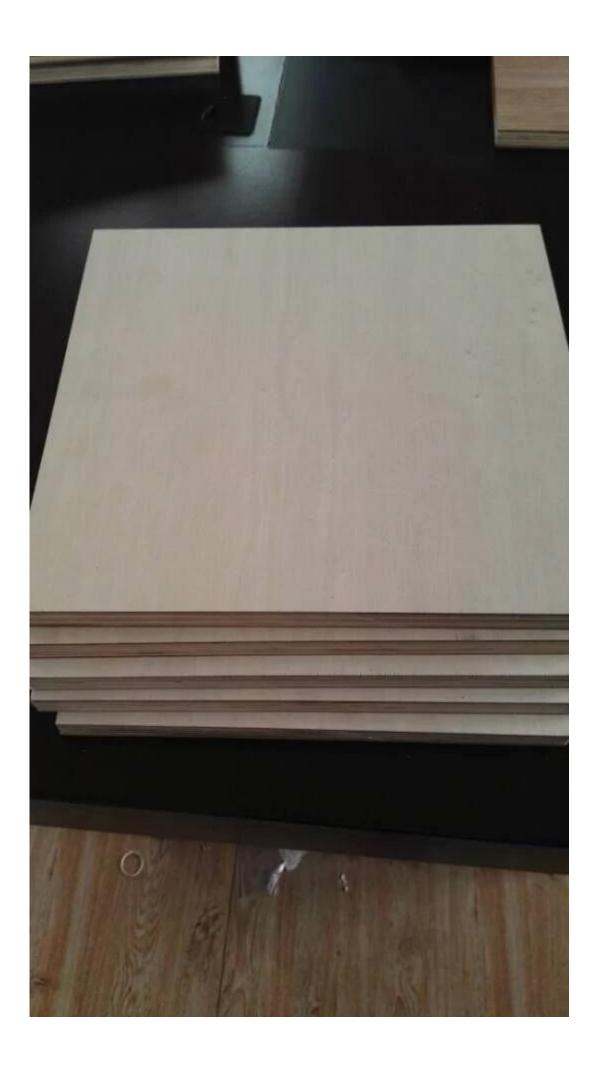

- 7. Usage: making furniture or door, flooring, decoration.
- 8.Payment term:L/C at sight or T/T
- 9.Delivery time:Within 15 days
- 10.Certification:CARB

PRODUCT PICTURES

you could see clearly from the pictures that there are two layers of MDF on the two

sides,these two MDF could perfectly protecting from breaking lines painting lines knife lines,keep consistent color when you make the furnitures,they could solve all the problems for you easily.Our MDF is imported from Indonesia,which is good strength,from rubber wood.