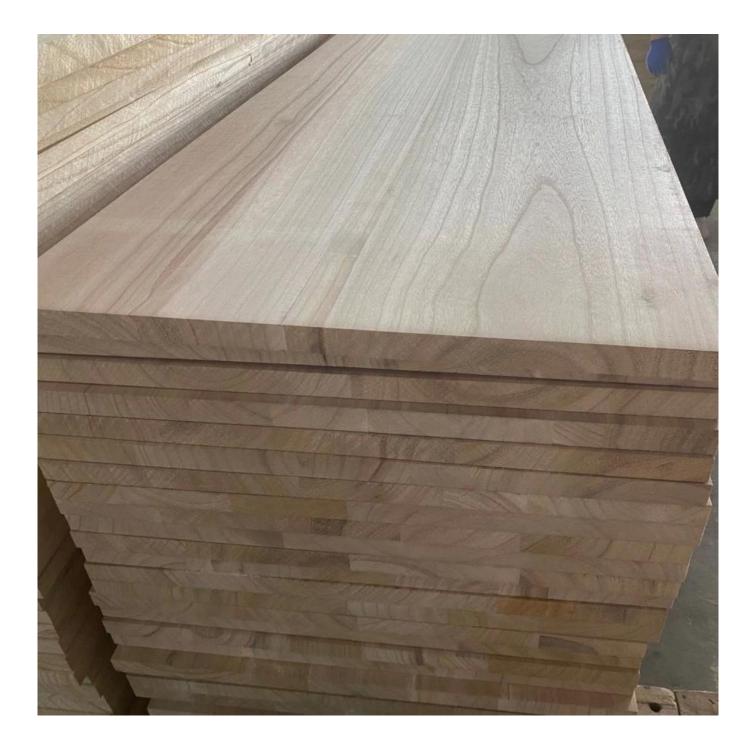

| Species          |           | Paulownia                                                                                                                                       |
|------------------|-----------|-------------------------------------------------------------------------------------------------------------------------------------------------|
| Sizes            | Thickness | 3mm-50mm,accept special thickness                                                                                                               |
|                  | Width     | 100mm-1220mm                                                                                                                                    |
|                  | Length    | 100mm-5000mm                                                                                                                                    |
| Color            |           | Bleached,Unbleached                                                                                                                             |
| Grade            |           | A,AB,B,BC,C                                                                                                                                     |
|                  |           | (A grade:with straight laminated line,without knots;<br>AB grade:the laminated line is not so straight,with few knots)                          |
| Moisture Content |           | 8%-12%                                                                                                                                          |
| Glue Type        |           | Environmental friendly hangang glue from Germany                                                                                                |
| Packing          |           | Suitable for exporting standard packed by pallets                                                                                               |
| Delivery Time    |           | 20 days normally after receiving L/C or the deposit                                                                                             |
| Payment terms    |           | L/C , TT                                                                                                                                        |
| Min Order        |           | 1 X 20 GP                                                                                                                                       |
| Usage            |           | Suitable for high,middle,low grade furniture,like drawers,bed<br>slats,door,Arts&Crafts,decoration,coffin,surfboard,kite<br>board,snowboard etc |
| Main Markets     |           | Europe,Malaysia,Vietnam,Thailand,Indonesia,America,Japan,Middle<br>East etc                                                                     |
| Price            |           | Fob Qingdao or Lianyungang , CIF or CFR                                                                                                         |

China Factory Direct Sale High Quality Paulownia straight edge glued boards