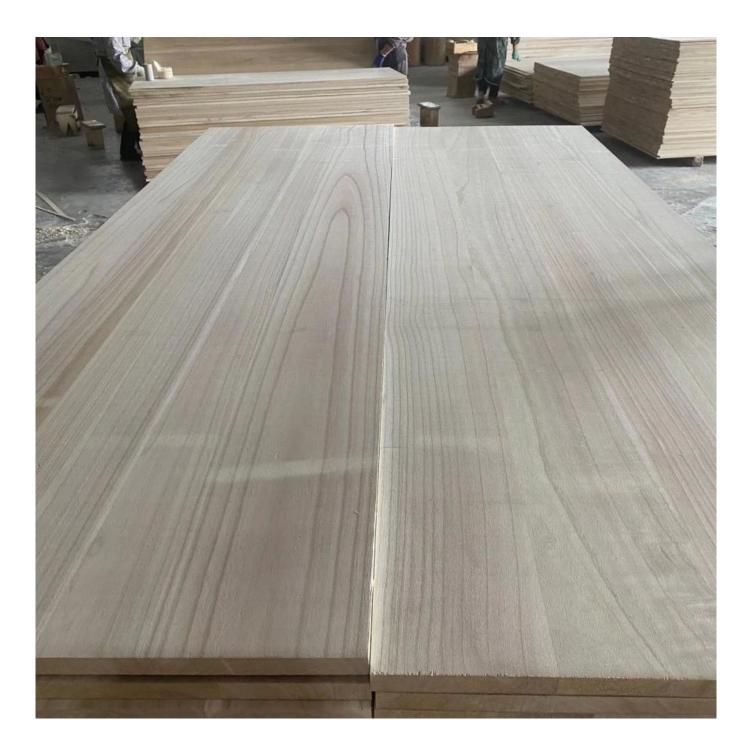

| Species          |           | Paulownia                                                                                                                                       |
|------------------|-----------|-------------------------------------------------------------------------------------------------------------------------------------------------|
| Sizes            | Thickness | 3mm-50mm,accept special thickness                                                                                                               |
|                  | Width     | 100mm-1220mm                                                                                                                                    |
|                  | Length    | 100mm-5000mm                                                                                                                                    |
| Color            |           | Bleached,Unbleached                                                                                                                             |
| Grade            |           | A,AB,B,BC,C                                                                                                                                     |
|                  |           | (A grade:with straight laminated line,without knots;<br>AB grade:the laminated line is not so straight,with few knots)                          |
| Moisture Content |           | 8%-12%                                                                                                                                          |
| Glue Type        |           | Environmental friendly hangang glue from Germany                                                                                                |
| Packing          |           | Suitable for exporting standard packed by pallets                                                                                               |
| Delivery Time    |           | 20 days normally after receiving L/C or the deposit                                                                                             |
| Payment terms    |           | L/C , TT                                                                                                                                        |
| Min Order        |           | 1 X 20 GP                                                                                                                                       |
| Usage            |           | Suitable for high,middle,low grade furniture,like drawers,bed<br>slats,door,Arts&Crafts,decoration,coffin,surfboard,kite<br>board,snowboard etc |
| Main Markets     |           | Europe,Malaysia,Vietnam,Thailand,Indonesia,America,Japan,Middle<br>East etc                                                                     |
| Price            |           | Fob Qingdao or Lianyungang , CIF or CFR                                                                                                         |

China Factory Direct Sale High Quality Paulownia straight edge glued boards