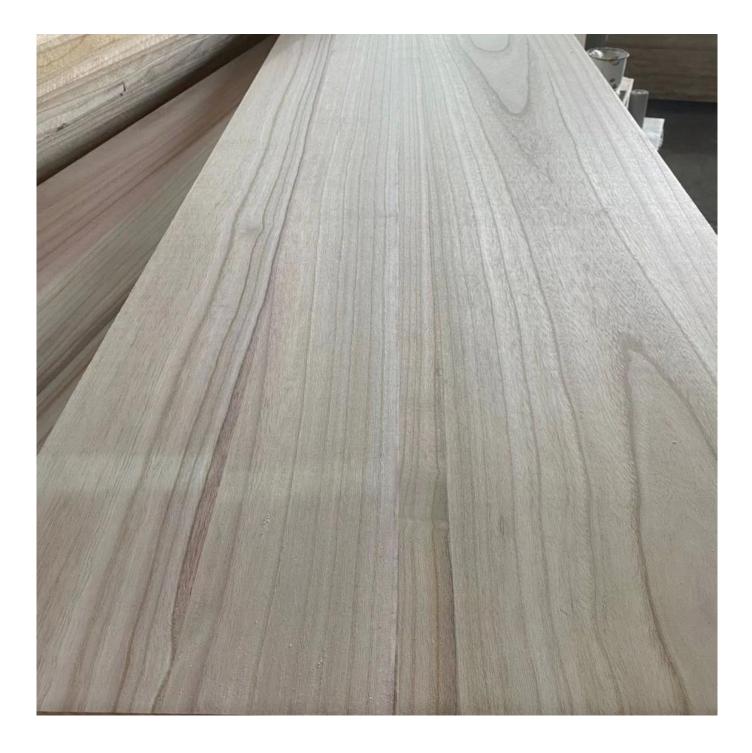

| Species          |           | Paulownia                                                                                                                                       |
|------------------|-----------|-------------------------------------------------------------------------------------------------------------------------------------------------|
| Sizes            | Thickness | 3mm-50mm,accept special thickness                                                                                                               |
|                  | Width     | 100mm-1220mm                                                                                                                                    |
|                  | Length    | 100mm-5000mm                                                                                                                                    |
| Color            |           | Bleached,Unbleached                                                                                                                             |
| Grade            |           | A,AB,B,BC,C                                                                                                                                     |
|                  |           | (A grade:with straight laminated line,without knots;<br>AB grade:the laminated line is not so straight,with few knots)                          |
| Moisture Content |           | 8%-12%                                                                                                                                          |
| Glue Type        |           | Environmental friendly hangang glue from Germany                                                                                                |
| Packing          |           | Suitable for exporting standard packed by pallets                                                                                               |
| Delivery Time    |           | 20 days normally after receiving L/C or the deposit                                                                                             |
| Payment terms    |           | L/C , TT                                                                                                                                        |
| Min Order        |           | 1 X 20 GP                                                                                                                                       |
| Usage            |           | Suitable for high,middle,low grade furniture,like drawers,bed<br>slats,door,Arts&Crafts,decoration,coffin,surfboard,kite<br>board,snowboard etc |
| Main Markets     |           | Europe,Malaysia,Vietnam,Thailand,Indonesia,America,Japan,Middle<br>East etc                                                                     |
| Price            |           | Fob Qingdao or Lianyungang , CIF or CFR                                                                                                         |

China Factory Direct Sale High Quality Paulownia straight edge glued boards