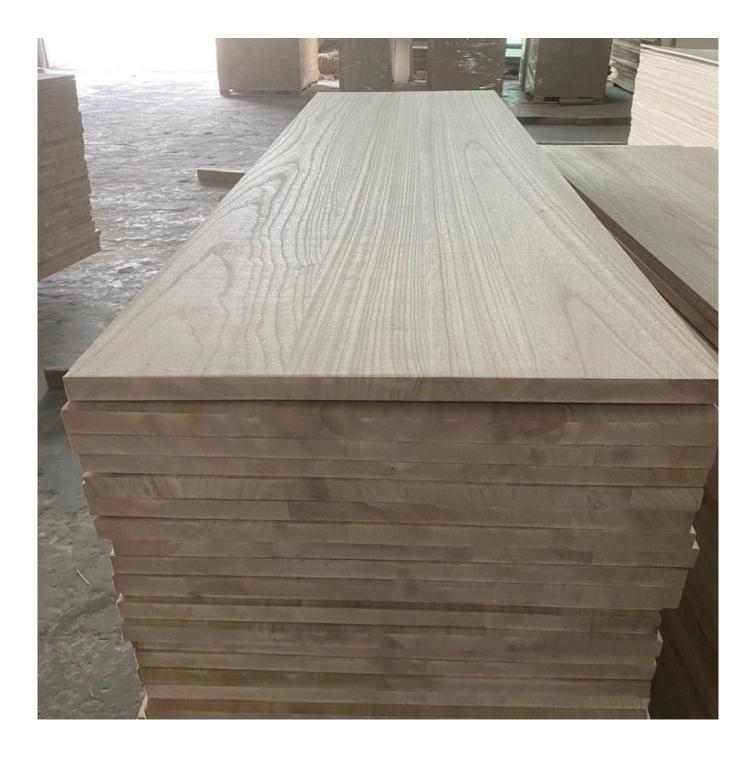

| Species          |           | Paulownia                                                                                                                                       |
|------------------|-----------|-------------------------------------------------------------------------------------------------------------------------------------------------|
| Sizes            | Thickness | 3mm-50mm,accept special thickness                                                                                                               |
|                  | Width     | 100mm-1220mm                                                                                                                                    |
|                  | Length    | 100mm-5000mm                                                                                                                                    |
| Color            |           | Bleached,Unbleached                                                                                                                             |
| Grade            |           | A,AB,B,BC,C                                                                                                                                     |
|                  |           | (A grade:with straight laminated line,without knots;<br>AB grade:the laminated line is not so straight,with few knots)                          |
| Moisture Content |           | 8%-12%                                                                                                                                          |
| Glue Type        |           | Environmental friendly hangang glue from Germany                                                                                                |
| Packing          |           | Suitable for exporting standard packed by pallets                                                                                               |
| Delivery Time    |           | 20 days normally after receiving L/C or the deposit                                                                                             |
| Payment terms    |           | L/C , TT                                                                                                                                        |
| Min Order        |           | 1 X 20 GP                                                                                                                                       |
| Usage            |           | Suitable for high,middle,low grade furniture,like drawers,bed<br>slats,door,Arts&Crafts,decoration,coffin,surfboard,kite<br>board,snowboard etc |
| Main Markets     |           | Europe,Malaysia,Vietnam,Thailand,Indonesia,America,Japan,Middle<br>East etc                                                                     |
| Price            |           | Fob Qingdao or Lianyungang , CIF or CFR                                                                                                         |

China Factory Direct Sale High Quality Paulownia straight edge glued boards