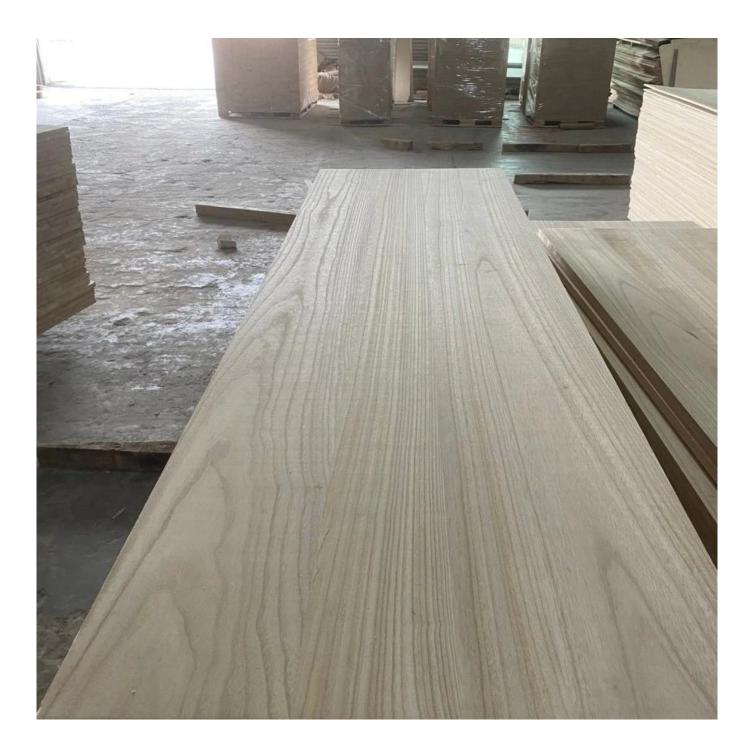

| Species          |           | Paulownia                                                                                                                                       |
|------------------|-----------|-------------------------------------------------------------------------------------------------------------------------------------------------|
| Sizes            | Thickness | 3mm-50mm,accept special thickness                                                                                                               |
|                  | Width     | 100mm-1220mm                                                                                                                                    |
|                  | Length    | 100mm-5000mm                                                                                                                                    |
| Color            |           | Bleached,Unbleached                                                                                                                             |
| Grade            |           | A,AB,B,BC,C                                                                                                                                     |
|                  |           | (A grade:with straight laminated line,without knots;<br>AB grade:the laminated line is not so straight,with few knots)                          |
| Moisture Content |           | 8%-12%                                                                                                                                          |
| Glue Type        |           | Environmental friendly hangang glue from Germany                                                                                                |
| Packing          |           | Suitable for exporting standard packed by pallets                                                                                               |
| Delivery Time    |           | 20 days normally after receiving L/C or the deposit                                                                                             |
| Payment terms    |           | L/C , TT                                                                                                                                        |
| Min Order        |           | 1 X 20 GP                                                                                                                                       |
| Usage            |           | Suitable for high,middle,low grade furniture,like drawers,bed<br>slats,door,Arts&Crafts,decoration,coffin,surfboard,kite<br>board,snowboard etc |
| Main Markets     |           | Europe,Malaysia,Vietnam,Thailand,Indonesia,America,Japan,Middle<br>East etc                                                                     |
| Price            |           | Fob Qingdao or Lianyungang , CIF or CFR                                                                                                         |

China Factory Direct Sale High Quality Paulownia straight edge glued boards