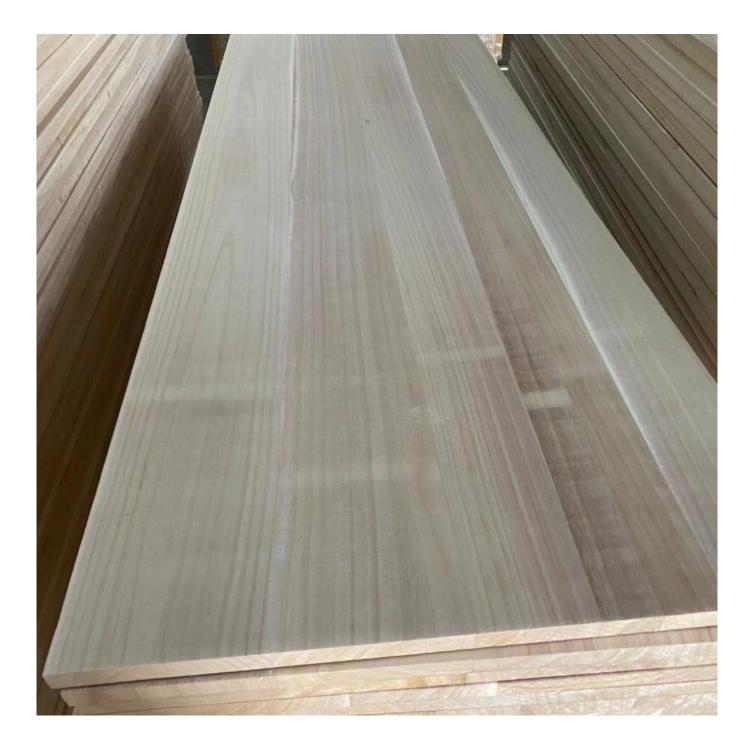

| Species          |           | Paulownia                                                                                                                                       |
|------------------|-----------|-------------------------------------------------------------------------------------------------------------------------------------------------|
| Sizes            | Thickness | 3mm-50mm,accept special thickness                                                                                                               |
|                  | Width     | 100mm-1220mm                                                                                                                                    |
|                  | Length    | 100mm-5000mm                                                                                                                                    |
| Color            |           | Bleached,Unbleached                                                                                                                             |
| Grade            |           | A,AB,B,BC,C                                                                                                                                     |
|                  |           | (A grade:with straight laminated line,without knots;<br>AB grade:the laminated line is not so straight,with few knots)                          |
| Moisture Content |           | 8%-12%                                                                                                                                          |
| Glue Type        |           | Environmental friendly hangang glue from Germany                                                                                                |
| Packing          |           | Suitable for exporting standard packed by pallets                                                                                               |
| Delivery Time    |           | 20 days normally after receiving L/C or the deposit                                                                                             |
| Payment terms    |           | L/C , TT                                                                                                                                        |
| Min Order        |           | 1 X 20 GP                                                                                                                                       |
| Usage            |           | Suitable for high,middle,low grade furniture,like drawers,bed<br>slats,door,Arts&Crafts,decoration,coffin,surfboard,kite<br>board,snowboard etc |
| Main Markets     |           | Europe,Malaysia,Vietnam,Thailand,Indonesia,America,Japan,Middle<br>East etc                                                                     |
| Price            |           | Fob Qingdao or Lianyungang , CIF or CFR                                                                                                         |

China Factory Direct Sale High Quality Paulownia straight edge glued boards