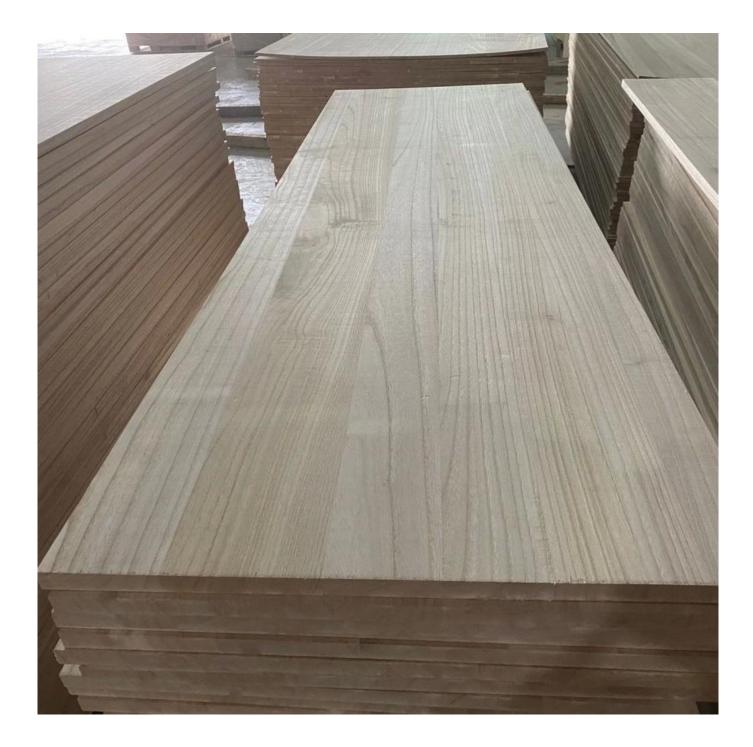

| Species          |           | Paulownia                                                                                                                                       |
|------------------|-----------|-------------------------------------------------------------------------------------------------------------------------------------------------|
| Sizes            | Thickness | 3mm-50mm,accept special thickness                                                                                                               |
|                  | Width     | 100mm-1220mm                                                                                                                                    |
|                  | Length    | 100mm-5000mm                                                                                                                                    |
| Color            |           | Bleached,Unbleached                                                                                                                             |
| Grade            |           | A,AB,B,BC,C                                                                                                                                     |
|                  |           | (A grade:with straight laminated line,without knots;<br>AB grade:the laminated line is not so straight,with few knots)                          |
| Moisture Content |           | 8%-12%                                                                                                                                          |
| Glue Type        |           | Environmental friendly hangang glue from Germany                                                                                                |
| Packing          |           | Suitable for exporting standard packed by pallets                                                                                               |
| Delivery Time    |           | 20 days normally after receiving L/C or the deposit                                                                                             |
| Payment terms    |           | L/C , TT                                                                                                                                        |
| Min Order        |           | 1 X 20 GP                                                                                                                                       |
| Usage            |           | Suitable for high,middle,low grade furniture,like drawers,bed<br>slats,door,Arts&Crafts,decoration,coffin,surfboard,kite<br>board,snowboard etc |
| Main Markets     |           | Europe,Malaysia,Vietnam,Thailand,Indonesia,America,Japan,Middle<br>East etc                                                                     |
| Price            |           | Fob Qingdao or Lianyungang , CIF or CFR                                                                                                         |

China Factory Direct Sale High Quality Paulownia straight edge glued boards