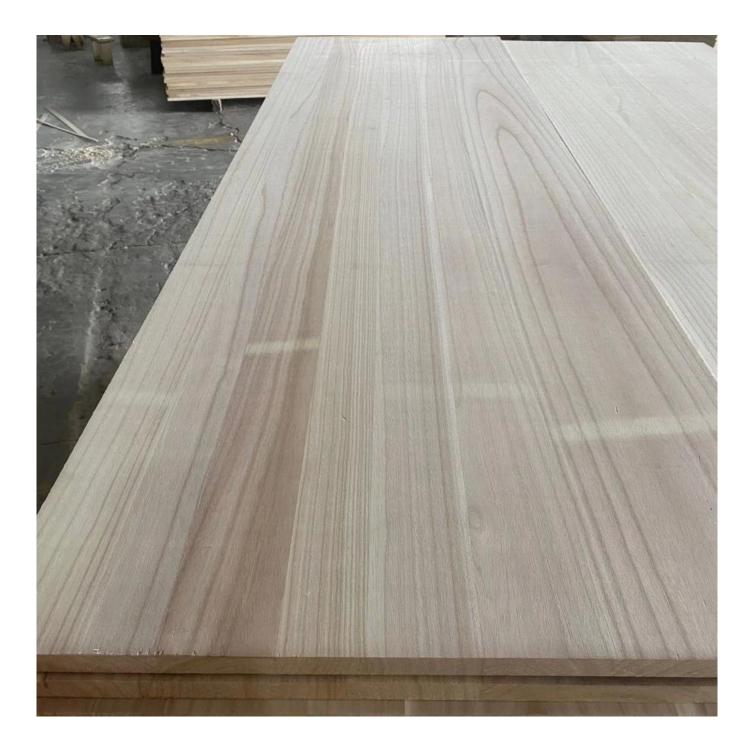

| Species          |           | Paulownia                                                                                                                                       |
|------------------|-----------|-------------------------------------------------------------------------------------------------------------------------------------------------|
| Sizes            | Thickness | 3mm-50mm,accept special thickness                                                                                                               |
|                  | Width     | 100mm-1220mm                                                                                                                                    |
|                  | Length    | 100mm-5000mm                                                                                                                                    |
| Color            |           | Bleached,Unbleached                                                                                                                             |
| Grade            |           | A,AB,B,BC,C                                                                                                                                     |
|                  |           | (A grade:with straight laminated line,without knots;<br>AB grade:the laminated line is not so straight,with few knots)                          |
| Moisture Content |           | 8%-12%                                                                                                                                          |
| Glue Type        |           | Environmental friendly hangang glue from Germany                                                                                                |
| Packing          |           | Suitable for exporting standard packed by pallets                                                                                               |
| Delivery Time    |           | 20 days normally after receiving L/C or the deposit                                                                                             |
| Payment terms    |           | L/C , TT                                                                                                                                        |
| Min Order        |           | 1 X 20 GP                                                                                                                                       |
| Usage            |           | Suitable for high,middle,low grade furniture,like drawers,bed<br>slats,door,Arts&Crafts,decoration,coffin,surfboard,kite<br>board,snowboard etc |
| Main Markets     |           | Europe,Malaysia,Vietnam,Thailand,Indonesia,America,Japan,Middle<br>East etc                                                                     |
| Price            |           | Fob Qingdao or Lianyungang , CIF or CFR                                                                                                         |

China Factory Direct Sale High Quality Paulownia straight edge glued boards