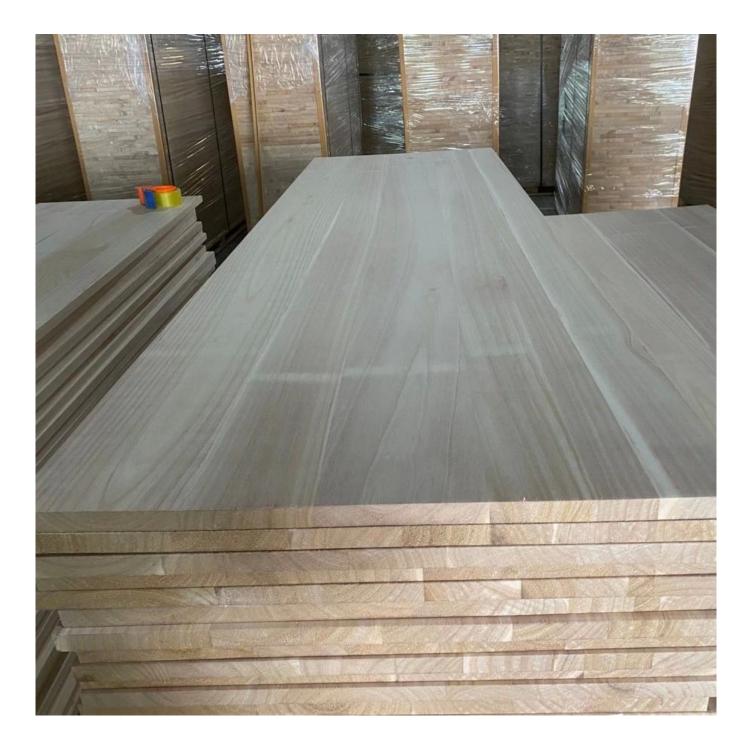

| Species          |           | Paulownia                                                                                                                                       |
|------------------|-----------|-------------------------------------------------------------------------------------------------------------------------------------------------|
| Sizes            | Thickness | 3mm-50mm,accept special thickness                                                                                                               |
|                  | Width     | 100mm-1220mm                                                                                                                                    |
|                  | Length    | 100mm-5000mm                                                                                                                                    |
| Color            |           | Bleached,Unbleached                                                                                                                             |
| Grade            |           | A,AB,B,BC,C                                                                                                                                     |
|                  |           | (A grade:with straight laminated line,without knots;<br>AB grade:the laminated line is not so straight,with few knots)                          |
| Moisture Content |           | 8%-12%                                                                                                                                          |
| Glue Type        |           | Environmental friendly hangang glue from Germany                                                                                                |
| Packing          |           | Suitable for exporting standard packed by pallets                                                                                               |
| Delivery Time    |           | 20 days normally after receiving L/C or the deposit                                                                                             |
| Payment terms    |           | L/C , TT                                                                                                                                        |
| Min Order        |           | 1 X 20 GP                                                                                                                                       |
| Usage            |           | Suitable for high,middle,low grade furniture,like drawers,bed<br>slats,door,Arts&Crafts,decoration,coffin,surfboard,kite<br>board,snowboard etc |
| Main Markets     |           | Europe,Malaysia,Vietnam,Thailand,Indonesia,America,Japan,Middle<br>East etc                                                                     |
| Price            |           | Fob Qingdao or Lianyungang , CIF or CFR                                                                                                         |

China Factory Direct Sale High Quality Paulownia straight edge glued boards