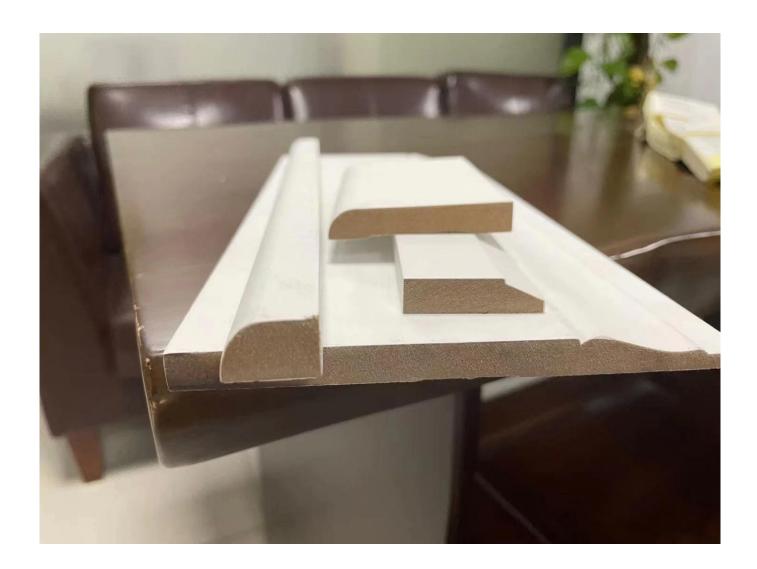

## Primed MDF Baseboard

- 1) The Skirting Moulding is made of MDF, HDF or wood, which is not easy to change shape and light in the weight.
- 2)The Skirting Moulding is moth-proof, iron-proof, corrosion-proof, rot-proof
- 3) The Skirting Moulding is divided into two kinds: Painting & no painting skirting
- 4) The Skirting Moulding moisture's is less than 12%
- 5) Dimension: Customized

Length: stardard 2400mm or customized

Width: 5mm-230mm Thickness: 6mm-20mm

Fell free inquiry us

selin@sanxinwood.com

whatsapp/Mobile: 86 13869745397