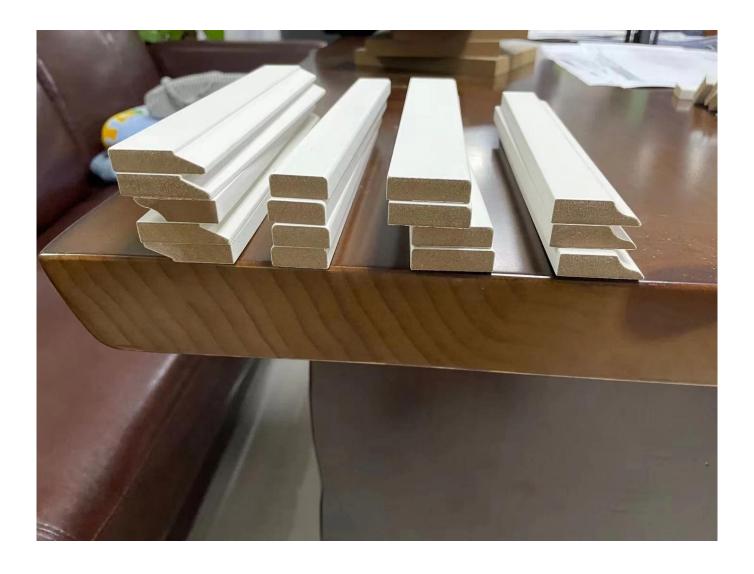

## Primed MDF Baseboard

- 1) The Skirting Moulding is made of MDF, HDF or wood, which is not easy to change shape and light in the weight.
- 2)The Skirting Moulding is moth-proof, iron-proof, corrosion-proof, rot-proof
- 3) The Skirting Moulding is divided into two kinds: Painting & no painting skirting
- 4) The Skirting Moulding moisture's is less than 12%
- 5) Dimension: Customized

Length: stardard 2400mm or customized

Width: 5mm-230mm Thickness: 6mm-20mm

Fell free inquiry us

selin@sanxinwood.com

whatsapp/Mobile: 86 13869745397