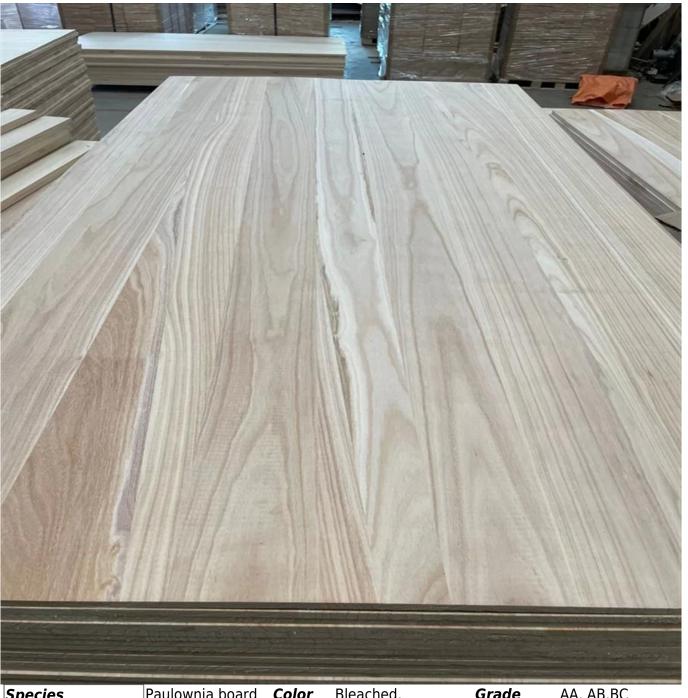

| Species   | Paulownia board | Color | Bleached,<br>Natural  | Grade  | AA, AB,BC         |
|-----------|-----------------|-------|-----------------------|--------|-------------------|
| Thickness | 3.0mm-50mm      | Width | 100mm - 1220mm        | Length | 300mm -<br>2500mm |
| Weight    | 290—310kgs/m3   | HS CO | <b>DE:</b> 4421999090 |        |                   |