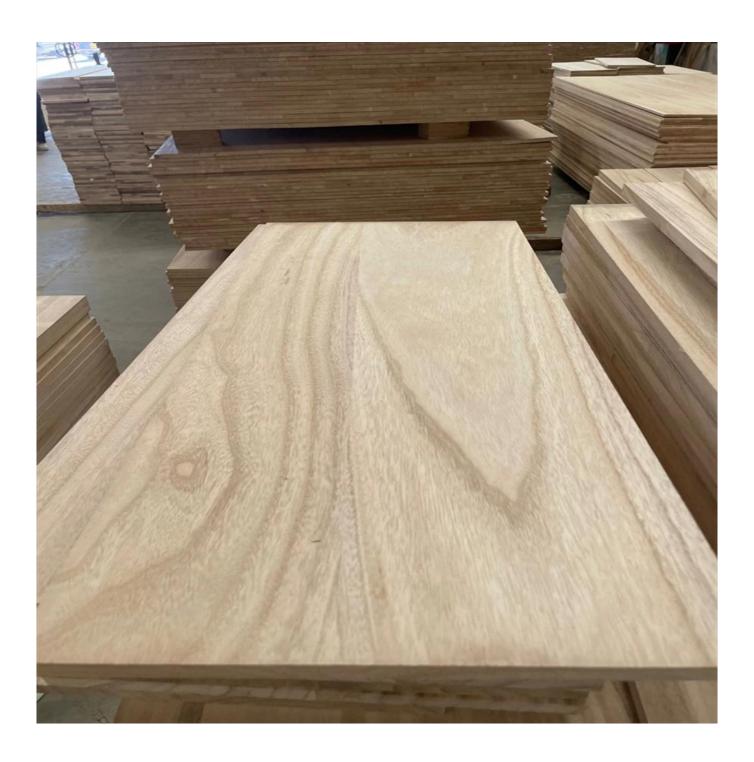

| Species   | Paulownia board | Color | Bleached,<br>Natural  | Grade  | AA, AB,BC         |
|-----------|-----------------|-------|-----------------------|--------|-------------------|
| Thickness | 3.0mm-50mm      | Width | 100mm - 1220mm        | Length | 300mm -<br>2500mm |
| Weight    | 290—310kgs/m3   | HS CO | <b>DE:</b> 4421999090 |        |                   |

| <b>Moisture Content</b> | To be within 12% at time of shipment.                                            |
|-------------------------|----------------------------------------------------------------------------------|
| Tolerance               | From+-0.1mm to +-0.5mm                                                           |
| Place of origin:        | Shandong China                                                                   |
| Packing Details:        | Plastic bags packed ,with iron /plastic belt outside,wood pallets at the bottom. |
| Glue Type               | Environmental friendly hangang glue from Germany                                 |