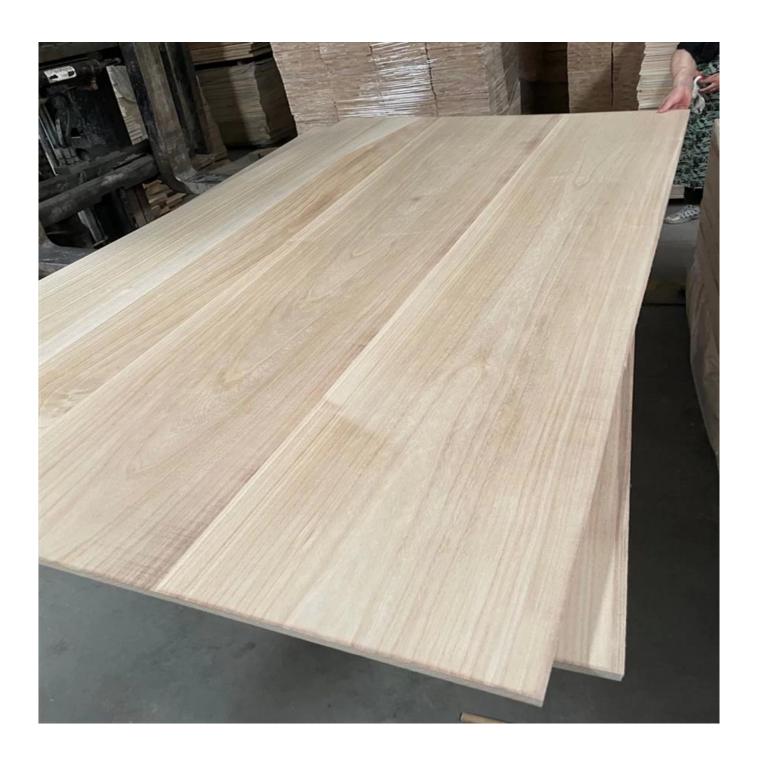

| Species   | Paulownia board | Color | Bleached,<br>Natural  | Grade  | AA, AB,BC         |
|-----------|-----------------|-------|-----------------------|--------|-------------------|
| Thickness | 3.0mm-50mm      | Width | 100mm - 1220mm        | Length | 300mm -<br>2500mm |
| Weight    | 290—310kgs/m3   | HS CO | <b>DE:</b> 4421999090 |        |                   |

| <b>Moisture Content</b> | To be within 12% at time of shipment.                                            |
|-------------------------|----------------------------------------------------------------------------------|
| Tolerance               | From+-0.1mm to +-0.5mm                                                           |
| Place of origin:        | Shandong China                                                                   |
| Packing Details:        | Plastic bags packed ,with iron /plastic belt outside,wood pallets at the bottom. |
| Glue Type               | Environmental friendly hangang glue from Germany                                 |