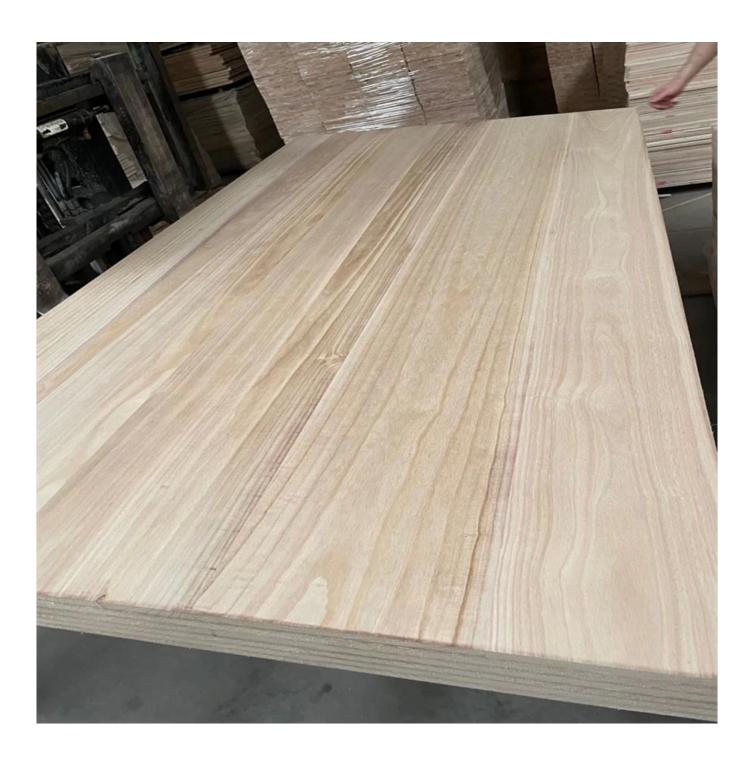

| Species   | Paulownia board | Color | Bleached,<br>Natural  | Grade  | AA, AB,BC         |
|-----------|-----------------|-------|-----------------------|--------|-------------------|
| Thickness | 3.0mm-50mm      | Width | 100mm - 1220mm        | Length | 300mm -<br>2500mm |
| Weight    | 290—310kgs/m3   | HS CO | <b>DE:</b> 4421999090 |        |                   |

| <b>Moisture Content</b> | To be within 12% at time of shipment.                                            |
|-------------------------|----------------------------------------------------------------------------------|
| Tolerance               | From+-0.1mm to +-0.5mm                                                           |
| Place of origin:        | Shandong China                                                                   |
| Packing Details:        | Plastic bags packed ,with iron /plastic belt outside,wood pallets at the bottom. |
| Glue Type               | Environmental friendly hangang glue from Germany                                 |