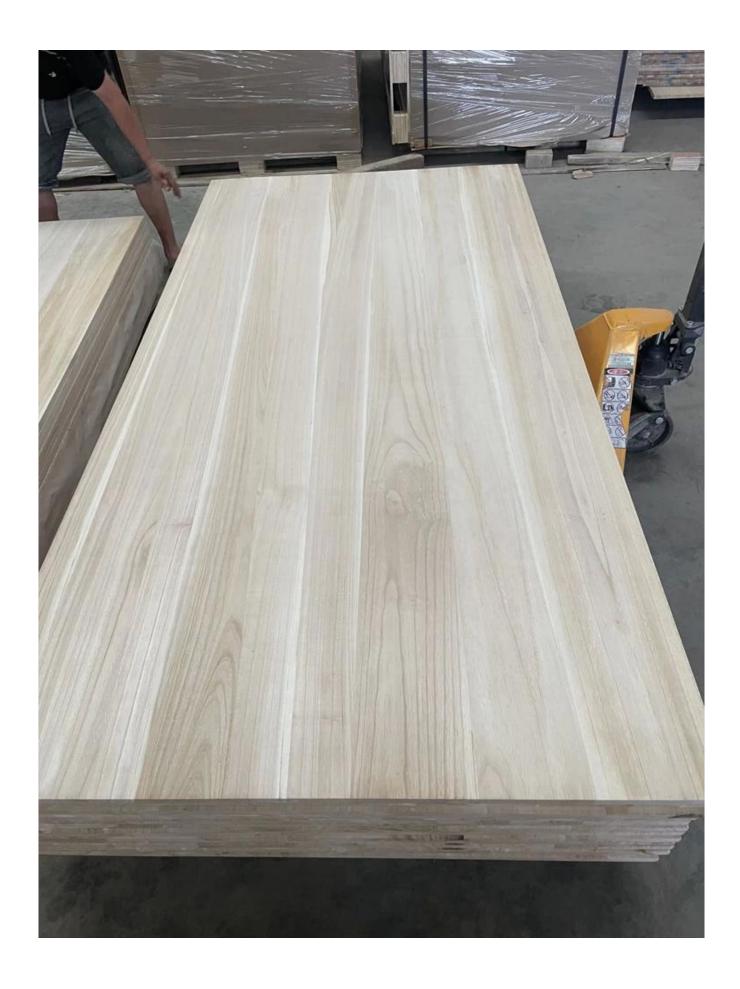

- 1) Species: paulownia
- 2) Thickness: Range from 3.0mm -50mm. or by mutual

agreement. Accept special thickness.

- 3) Size:
- A) Width: 100-1220mm; B) Length:100-5000mm;
- Or by mutual agreement. Accept special size.
- 4) Grade: A, AB, B, C, BC;
- 5) Color:Bleached; Unbleached;
- 6) Glue type: Environmental White Emulsion Adhesive
- 7) Moisture Content: To be within 8-12% at time of
- shipment.
- 8) Min Order: 20`x1 CTNR.
- 9) Packing: Suitable for exporting standard packed by pallets.
- 10) Usage: Suitable for high, middle, low grade furniture like door, drawers, bed slats,

Arts&crafts,decoration,coffin,surfboard,snowboard etc

- 11) Good sale: in Malaysia, Thailand, Vietnam,Indonesia, America,Europe, Japan,Middle East etc
- 12) Price: FOB Qingdao CIF or CFR.
- 13) Delivery time: 20 days after receiving L/C or the advanced payment