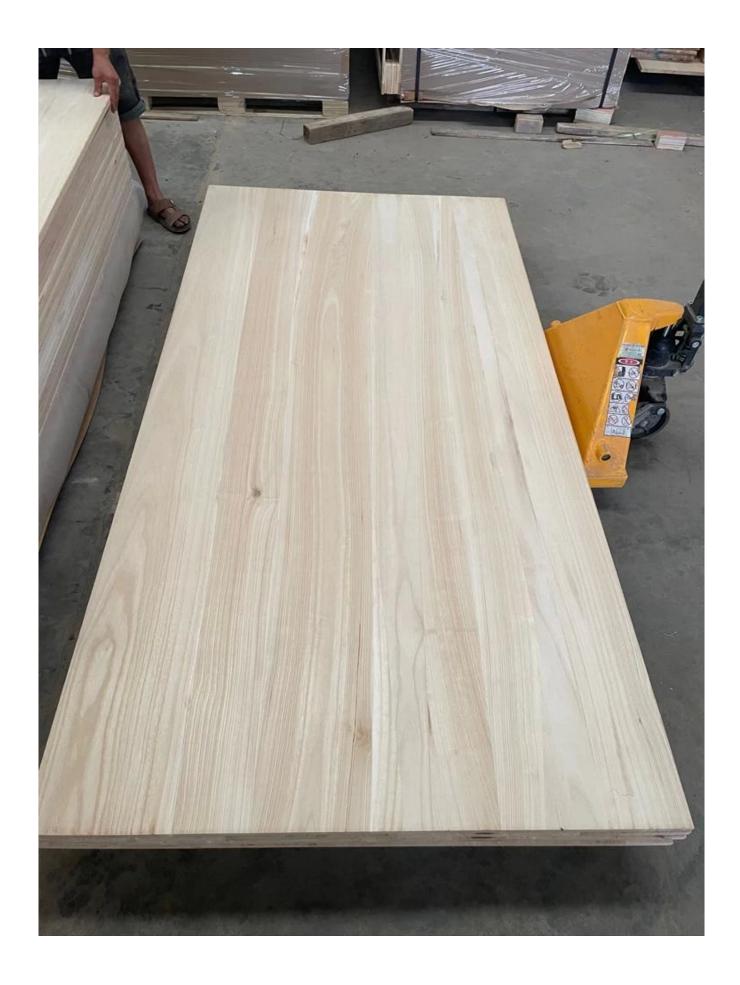

- 1) Species: paulownia
- 2) Thickness: Range from 3.0mm -50mm. or by mutual

agreement. Accept special thickness.

- 3) Size:
- A) Width: 100-1220mm; B) Length:100-5000mm;
- Or by mutual agreement. Accept special size.
- 4) Grade: A, AB, B, C, BC;
- 5) Color:Bleached; Unbleached;
- 6) Glue type: Environmental White Emulsion Adhesive
- 7) Moisture Content: To be within 8-12% at time of
- shipment.
- 8) Min Order: 20`x1 CTNR.
- 9) Packing: Suitable for exporting standard packed by pallets.
- 10) Usage: Suitable for high, middle, low grade furniture like door, drawers, bed slats,

Arts&crafts,decoration,coffin,surfboard,snowboard etc

- 11) Good sale: in Malaysia, Thailand, Vietnam,Indonesia, America,Europe, Japan,Middle East etc
- 12) Price: FOB Qingdao CIF or CFR.
- 13) Delivery time: 20 days after receiving L/C or the advanced payment