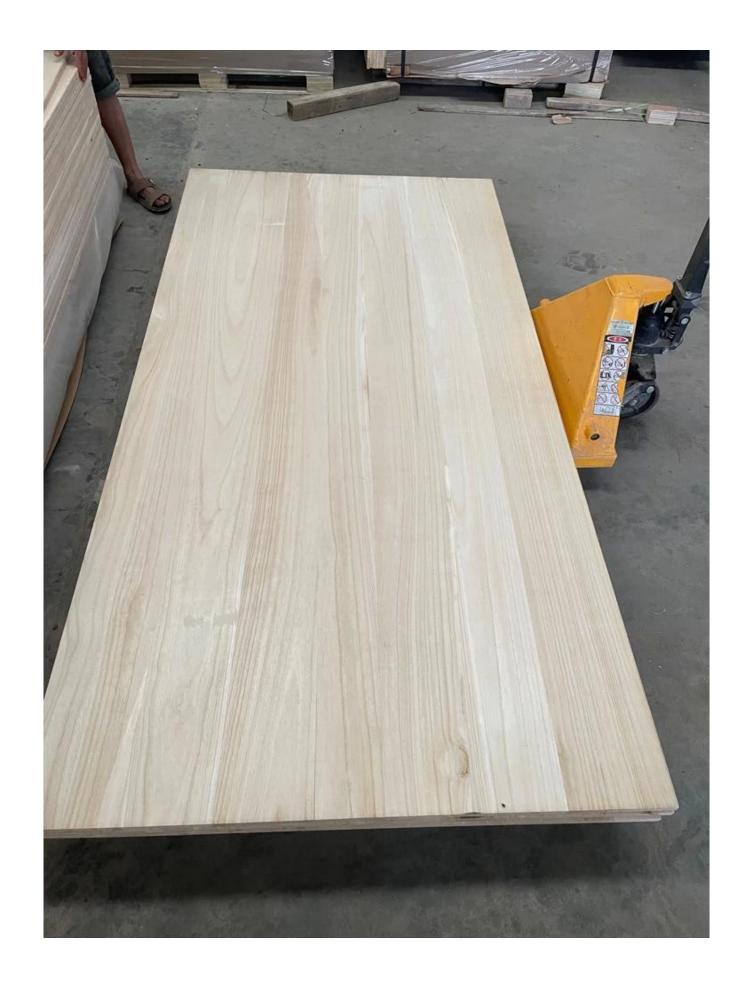

- 1) Species: paulownia
- 2) Thickness: Range from 3.0mm -50mm. or by mutual

agreement. Accept special thickness.

- 3) Size:
- A) Width: 100-1220mm; B) Length:100-5000mm;
- Or by mutual agreement. Accept special size.
- 4) Grade: A, AB, B, C, BC;
- 5) Color:Bleached; Unbleached;
- 6) Glue type: Environmental White Emulsion Adhesive
- 7) Moisture Content: To be within 8-12% at time of
- shipment.
- 8) Min Order: 20`x1 CTNR.
- 9) Packing: Suitable for exporting standard packed by pallets.
- 10) Usage: Suitable for high, middle, low grade furniture like door, drawers, bed slats,

Arts&crafts,decoration,coffin,surfboard,snowboard etc

- 11) Good sale: in Malaysia, Thailand, Vietnam,Indonesia, America,Europe, Japan,Middle East etc
- 12) Price: FOB Qingdao CIF or CFR.
- 13) Delivery time: 20 days after receiving L/C or the advanced payment