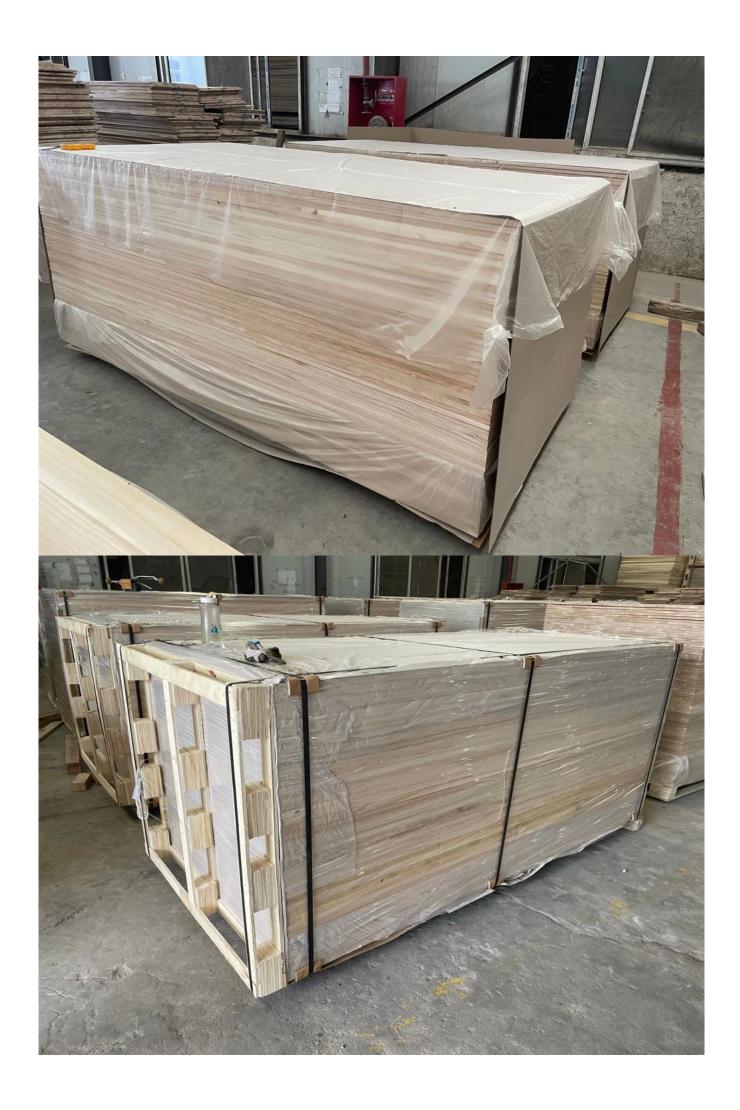

- 1) Species: paulownia
- 2) Thickness: Range from 3.0mm -50mm. or by mutual

agreement. Accept special thickness.

- 3) Size:
- A) Width: 100-1220mm; B) Length:100-5000mm;
- Or by mutual agreement. Accept special size.
- 4) Grade: A, AB, B, C, BC;
- 5) Color:Bleached; Unbleached;
- 6) Glue type: Environmental White Emulsion Adhesive
- 7) Moisture Content: To be within 8-12% at time of
- shipment.
- 8) Min Order: 20`x1 CTNR.
- 9) Packing: Suitable for exporting standard packed by pallets.
- 10) Usage: Suitable for high, middle, low grade furniture like door, drawers, bed slats,

Arts&crafts,decoration,coffin,surfboard,snowboard etc

- 11) Good sale: in Malaysia, Thailand, Vietnam,Indonesia, America,Europe, Japan,Middle East etc
- 12) Price: FOB Qingdao CIF or CFR.
- 13) Delivery time: 20 days after receiving L/C or the advanced payment