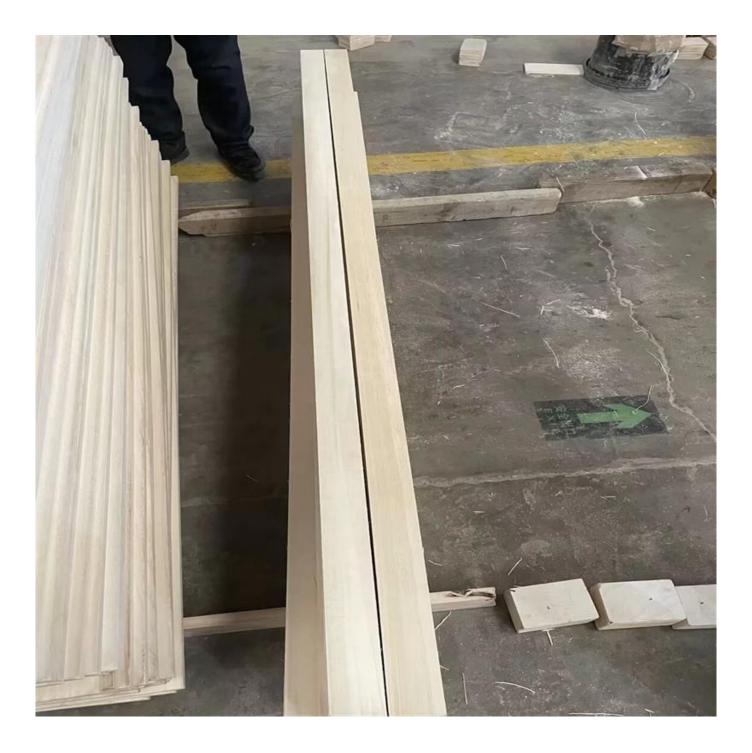

Chinese Factory Direct Sales Low Priced Paulownia Solid Wood Boards

| Species          |           | Paulownia                                                                                                                                       |
|------------------|-----------|-------------------------------------------------------------------------------------------------------------------------------------------------|
| Sizes            | Thickness | 3mm-50mm,accept special thickness                                                                                                               |
|                  | Width     | 100mm-1220mm                                                                                                                                    |
|                  | Length    | 100mm-5000mm                                                                                                                                    |
| Color            |           | Bleached, Unbleached                                                                                                                            |
| Grade            |           | A,AB,B,BC,C<br>(A grade:with straight laminated line,without knots;<br>AB grade:the laminated line is not so straight,with few knots)           |
| Moisture Content |           | 8%-12%                                                                                                                                          |
| Glue Type        |           | Environmental friendly hangang glue from Germany                                                                                                |
| Packing          |           | Suitable for exporting standard packed by pallets                                                                                               |
| Delivery Time    |           | 20 days normally after receiving L/C or the deposit                                                                                             |
| Payment terms    |           | L/C , TT                                                                                                                                        |
| Min Order        |           | 1 X 20 GP                                                                                                                                       |
| Usage            |           | Suitable for high,middle,low grade furniture,like drawers,bed<br>slats,door,Arts&Crafts,decoration,coffin,surfboard,kite<br>board,snowboard etc |
| Main Markets     |           | Europe,Malaysia,Vietnam,Thailand,Indonesia,America,Japan,Middle<br>East etc                                                                     |
| Price            |           | Fob Qingdao or Lianyungang , CIF or CFR                                                                                                         |