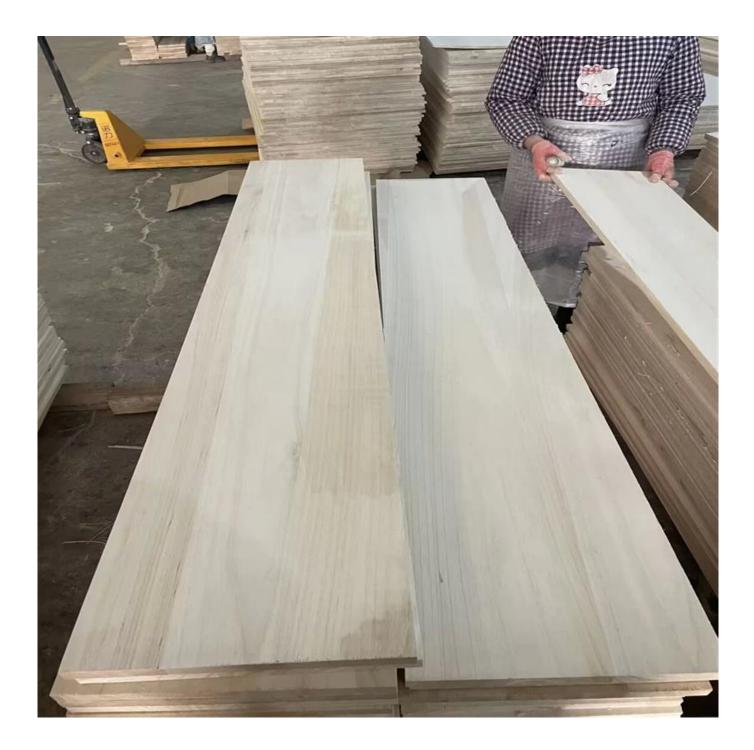

Chinese Factory Direct Sales Low Priced Paulownia Solid Wood Boards

| Species          |           | Paulownia                                                                                                                                       |
|------------------|-----------|-------------------------------------------------------------------------------------------------------------------------------------------------|
| Sizes            | Thickness | 3mm-50mm,accept special thickness                                                                                                               |
|                  | Width     | 100mm-1220mm                                                                                                                                    |
|                  | Length    | 100mm-5000mm                                                                                                                                    |
| Color            |           | Bleached, Unbleached                                                                                                                            |
| Grade            |           | A,AB,B,BC,C<br>(A grade:with straight laminated line,without knots;<br>AB grade:the laminated line is not so straight,with few knots)           |
| Moisture Content |           | 8%-12%                                                                                                                                          |
| Glue Type        |           | Environmental friendly hangang glue from Germany                                                                                                |
| Packing          |           | Suitable for exporting standard packed by pallets                                                                                               |
| Delivery Time    |           | 20 days normally after receiving L/C or the deposit                                                                                             |
| Payment terms    |           | L/C , TT                                                                                                                                        |
| Min Order        |           | 1 X 20 GP                                                                                                                                       |
| Usage            |           | Suitable for high,middle,low grade furniture,like drawers,bed<br>slats,door,Arts&Crafts,decoration,coffin,surfboard,kite<br>board,snowboard etc |
| Main Markets     |           | Europe,Malaysia,Vietnam,Thailand,Indonesia,America,Japan,Middle<br>East etc                                                                     |
| Price            |           | Fob Qingdao or Lianyungang , CIF or CFR                                                                                                         |