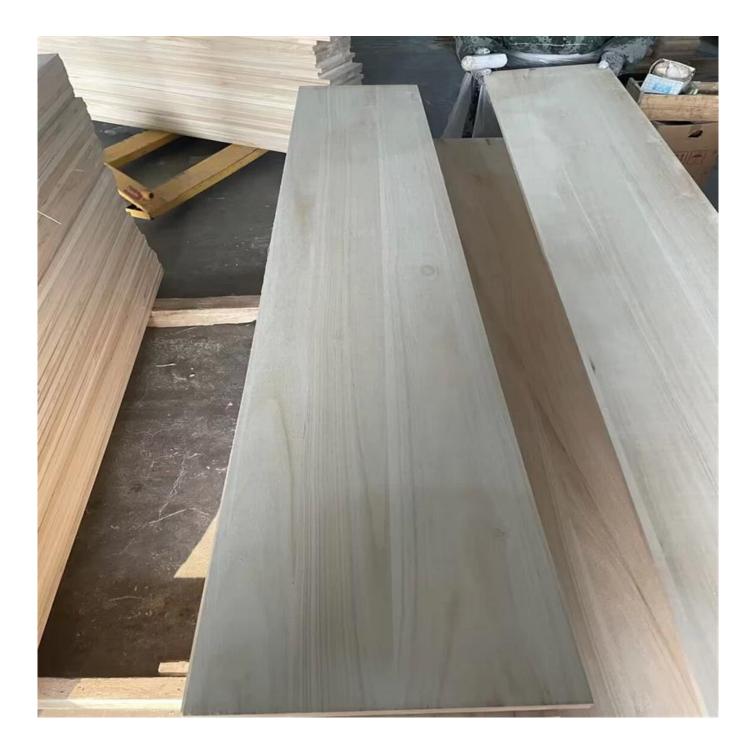

Chinese Factory Direct Sales Low Priced Paulownia Solid Wood Boards

| Species          |           | Paulownia                                                                                                                                       |
|------------------|-----------|-------------------------------------------------------------------------------------------------------------------------------------------------|
| Sizes            | Thickness | 3mm-50mm,accept special thickness                                                                                                               |
|                  | Width     | 100mm-1220mm                                                                                                                                    |
|                  | Length    | 100mm-5000mm                                                                                                                                    |
| Color            |           | Bleached, Unbleached                                                                                                                            |
| Grade            |           | A,AB,B,BC,C<br>(A grade:with straight laminated line,without knots;<br>AB grade:the laminated line is not so straight,with few knots)           |
| Moisture Content |           | 8%-12%                                                                                                                                          |
| Glue Type        |           | Environmental friendly hangang glue from Germany                                                                                                |
| Packing          |           | Suitable for exporting standard packed by pallets                                                                                               |
| Delivery Time    |           | 20 days normally after receiving L/C or the deposit                                                                                             |
| Payment terms    |           | L/C , TT                                                                                                                                        |
| Min Order        |           | 1 X 20 GP                                                                                                                                       |
| Usage            |           | Suitable for high,middle,low grade furniture,like drawers,bed<br>slats,door,Arts&Crafts,decoration,coffin,surfboard,kite<br>board,snowboard etc |
| Main Markets     |           | Europe,Malaysia,Vietnam,Thailand,Indonesia,America,Japan,Middle<br>East etc                                                                     |
| Price            |           | Fob Qingdao or Lianyungang , CIF or CFR                                                                                                         |