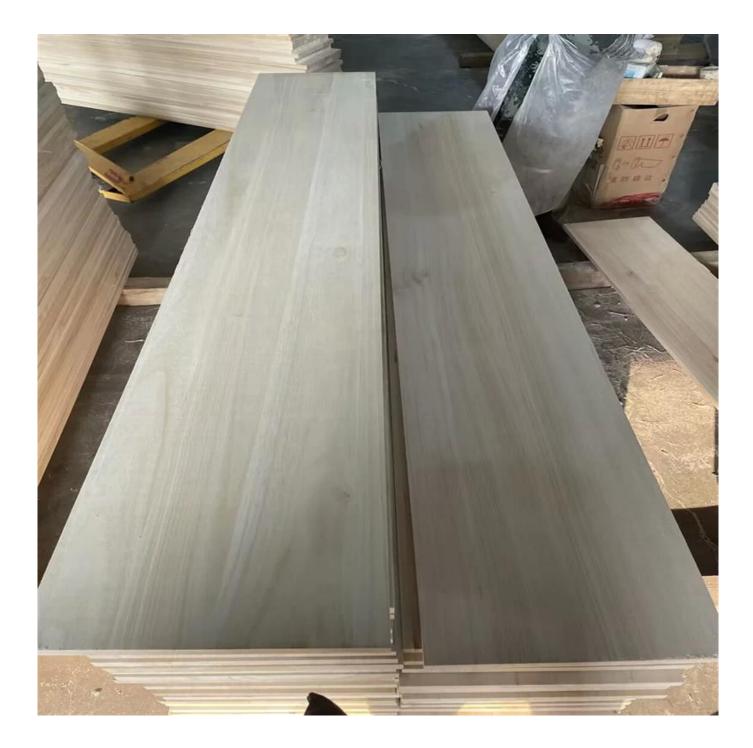

Chinese Factory Direct Sales Low Priced Paulownia Solid Wood Boards

| Species          |           | Paulownia                                                                                                                                       |
|------------------|-----------|-------------------------------------------------------------------------------------------------------------------------------------------------|
| Sizes            | Thickness | 3mm-50mm,accept special thickness                                                                                                               |
|                  | Width     | 100mm-1220mm                                                                                                                                    |
|                  | Length    | 100mm-5000mm                                                                                                                                    |
| Color            |           | Bleached, Unbleached                                                                                                                            |
| Grade            |           | A,AB,B,BC,C<br>(A grade:with straight laminated line,without knots;<br>AB grade:the laminated line is not so straight,with few knots)           |
| Moisture Content |           | 8%-12%                                                                                                                                          |
| Glue Type        |           | Environmental friendly hangang glue from Germany                                                                                                |
| Packing          |           | Suitable for exporting standard packed by pallets                                                                                               |
| Delivery Time    |           | 20 days normally after receiving L/C or the deposit                                                                                             |
| Payment terms    |           | L/C , TT                                                                                                                                        |
| Min Order        |           | 1 X 20 GP                                                                                                                                       |
| Usage            |           | Suitable for high,middle,low grade furniture,like drawers,bed<br>slats,door,Arts&Crafts,decoration,coffin,surfboard,kite<br>board,snowboard etc |
| Main Markets     |           | Europe,Malaysia,Vietnam,Thailand,Indonesia,America,Japan,Middle<br>East etc                                                                     |
| Price            |           | Fob Qingdao or Lianyungang , CIF or CFR                                                                                                         |