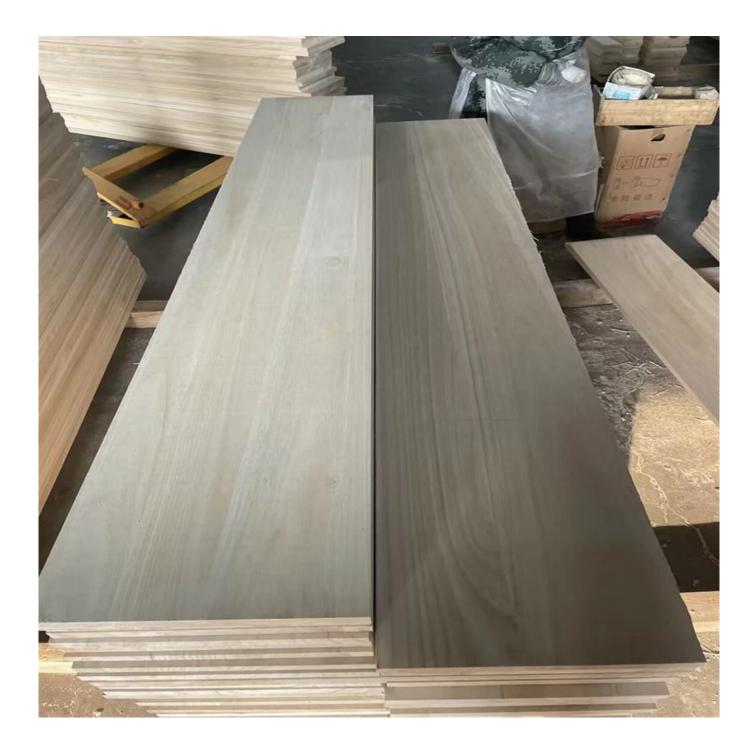

Chinese Factory Direct Sales Low Priced Paulownia Solid Wood Boards

| Species          |           | Paulownia                                                                                                                                       |
|------------------|-----------|-------------------------------------------------------------------------------------------------------------------------------------------------|
| Sizes            | Thickness | 3mm-50mm,accept special thickness                                                                                                               |
|                  | Width     | 100mm-1220mm                                                                                                                                    |
|                  | Length    | 100mm-5000mm                                                                                                                                    |
| Color            |           | Bleached, Unbleached                                                                                                                            |
| Grade            |           | A,AB,B,BC,C<br>(A grade:with straight laminated line,without knots;<br>AB grade:the laminated line is not so straight,with few knots)           |
| Moisture Content |           | 8%-12%                                                                                                                                          |
| Glue Type        |           | Environmental friendly hangang glue from Germany                                                                                                |
| Packing          |           | Suitable for exporting standard packed by pallets                                                                                               |
| Delivery Time    |           | 20 days normally after receiving L/C or the deposit                                                                                             |
| Payment terms    |           | L/C , TT                                                                                                                                        |
| Min Order        |           | 1 X 20 GP                                                                                                                                       |
| Usage            |           | Suitable for high,middle,low grade furniture,like drawers,bed<br>slats,door,Arts&Crafts,decoration,coffin,surfboard,kite<br>board,snowboard etc |
| Main Markets     |           | Europe,Malaysia,Vietnam,Thailand,Indonesia,America,Japan,Middle<br>East etc                                                                     |
| Price            |           | Fob Qingdao or Lianyungang , CIF or CFR                                                                                                         |