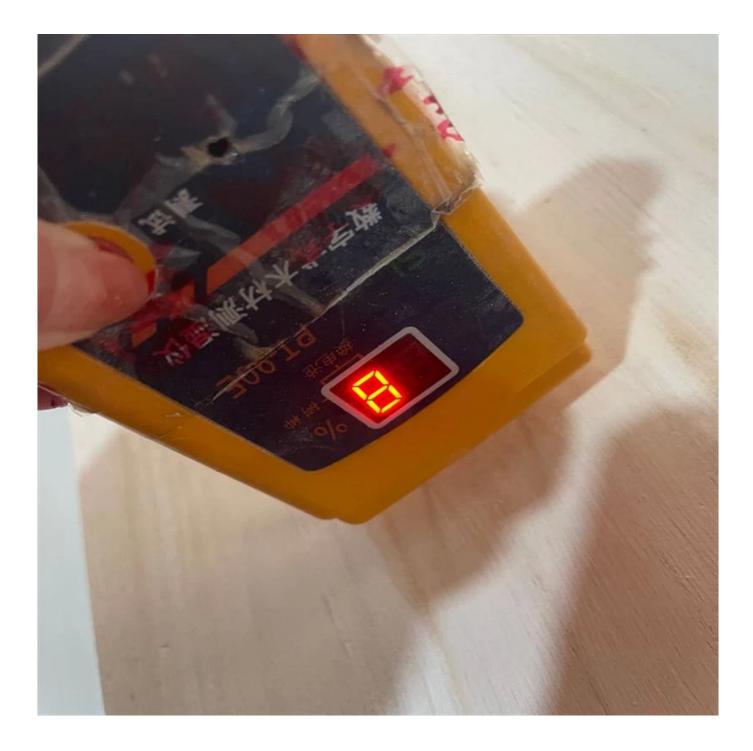

Chinese Factory Direct Sales Low Priced Paulownia Solid Wood Boards

| Species          |           | Paulownia                                                                                                                                       |
|------------------|-----------|-------------------------------------------------------------------------------------------------------------------------------------------------|
| Sizes            | Thickness | 3mm-50mm,accept special thickness                                                                                                               |
|                  | Width     | 100mm-1220mm                                                                                                                                    |
|                  | Length    | 100mm-5000mm                                                                                                                                    |
| Color            |           | Bleached, Unbleached                                                                                                                            |
| Grade            |           | A,AB,B,BC,C<br>(A grade:with straight laminated line,without knots;<br>AB grade:the laminated line is not so straight,with few knots)           |
| Moisture Content |           | 8%-12%                                                                                                                                          |
| Glue Type        |           | Environmental friendly hangang glue from Germany                                                                                                |
| Packing          |           | Suitable for exporting standard packed by pallets                                                                                               |
| Delivery Time    |           | 20 days normally after receiving L/C or the deposit                                                                                             |
| Payment terms    |           | L/C , TT                                                                                                                                        |
| Min Order        |           | 1 X 20 GP                                                                                                                                       |
| Usage            |           | Suitable for high,middle,low grade furniture,like drawers,bed<br>slats,door,Arts&Crafts,decoration,coffin,surfboard,kite<br>board,snowboard etc |
| Main Markets     |           | Europe,Malaysia,Vietnam,Thailand,Indonesia,America,Japan,Middle<br>East etc                                                                     |
| Price            |           | Fob Qingdao or Lianyungang , CIF or CFR                                                                                                         |