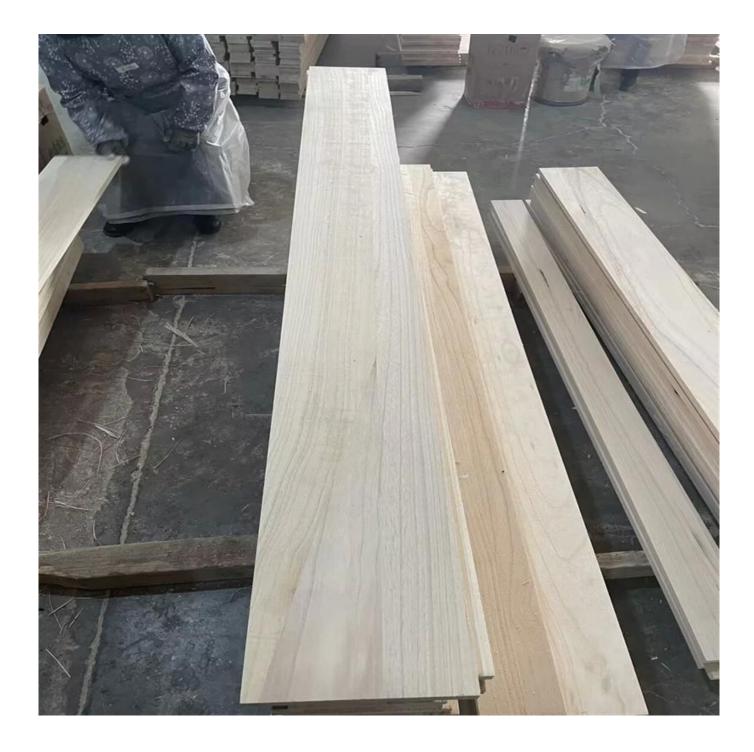

Chinese Factory Direct Sales Low Priced Paulownia Solid Wood Boards

| Species          |           | Paulownia                                                                                                                                       |
|------------------|-----------|-------------------------------------------------------------------------------------------------------------------------------------------------|
| Sizes            | Thickness | 3mm-50mm,accept special thickness                                                                                                               |
|                  | Width     | 100mm-1220mm                                                                                                                                    |
|                  | Length    | 100mm-5000mm                                                                                                                                    |
| Color            |           | Bleached, Unbleached                                                                                                                            |
| Grade            |           | A,AB,B,BC,C<br>(A grade:with straight laminated line,without knots;<br>AB grade:the laminated line is not so straight,with few knots)           |
| Moisture Content |           | 8%-12%                                                                                                                                          |
| Glue Type        |           | Environmental friendly hangang glue from Germany                                                                                                |
| Packing          |           | Suitable for exporting standard packed by pallets                                                                                               |
| Delivery Time    |           | 20 days normally after receiving L/C or the deposit                                                                                             |
| Payment terms    |           | L/C , TT                                                                                                                                        |
| Min Order        |           | 1 X 20 GP                                                                                                                                       |
| Usage            |           | Suitable for high,middle,low grade furniture,like drawers,bed<br>slats,door,Arts&Crafts,decoration,coffin,surfboard,kite<br>board,snowboard etc |
| Main Markets     |           | Europe,Malaysia,Vietnam,Thailand,Indonesia,America,Japan,Middle<br>East etc                                                                     |
| Price            |           | Fob Qingdao or Lianyungang , CIF or CFR                                                                                                         |