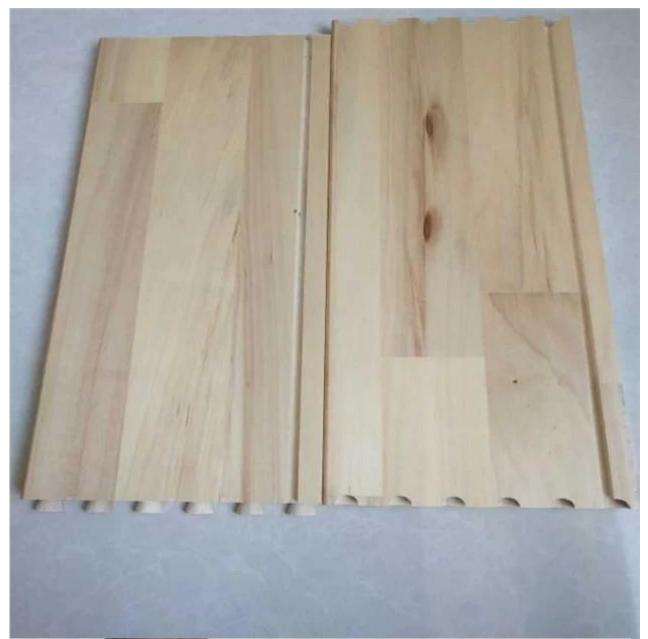

## Chinese Poplar finished drawer sides UV

Species: Chinese Poplar

Grade :AA,AB,BC,CD Thickness:12.7mm 15.8mm 19mm or as require Color:UV Cotated Density:460kg/cbm

Origin:China Usage:cabinet component

Price:FOB or CIF Or by mutual agreement. Accept special size.

Moisture Content:below 12%

Glue: Environmental friendly hangang glue from Germany

Glue Type:Enviromental White Emulsion Adhesive

Usage: furniture, cabinet drawer panels

Main Markets: America

Payment:T/T(30% advance, 70% balance upon B/L Copy in 7 days) or L/C at sight