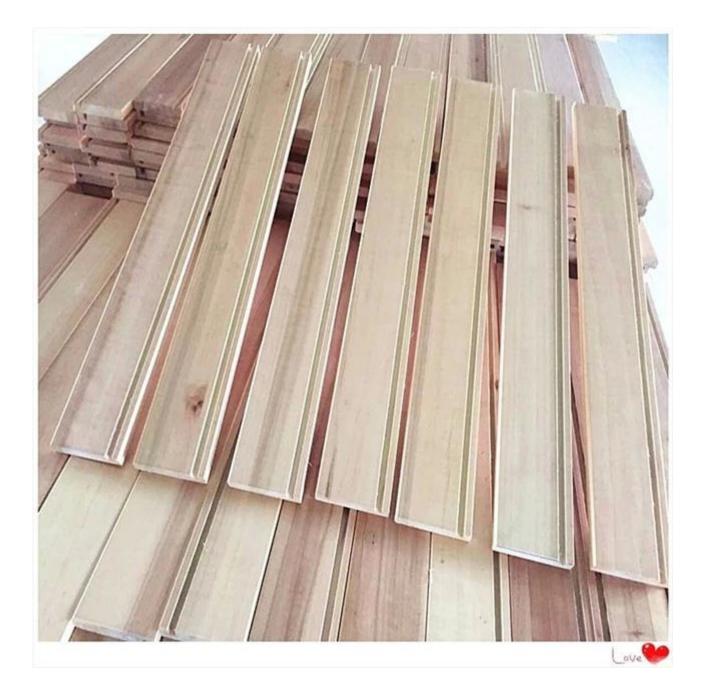

## Chinese Poplar finished drawer sides UV

Species: Chinese Poplar

Grade :AA,AB,BC,CD Thickness:12.7mm 15.8mm 19mm or as require Color:UV Cotated Density:460kg/cbm

Origin:China Usage:cabinet component

Price:FOB or CIF Or by mutual agreement. Accept special size.

Moisture Content:below 12%

Glue: Environmental friendly hangang glue from Germany

Glue Type:Enviromental White Emulsion Adhesive

Usage: furniture, cabinet drawer panels

Main Markets: America

Payment:T/T(30% advance, 70% balance upon B/L Copy in 7 days) or L/C at sight