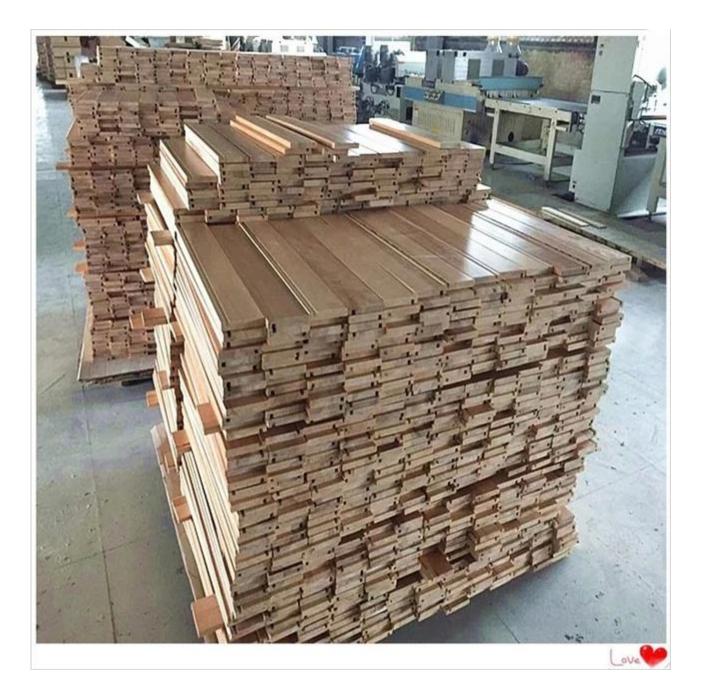

## Chinese Poplar finished drawer sides UV

Species: Chinese Poplar

Grade :AA,AB,BC,CD Thickness:12.7mm 15.8mm 19mm or as require Color:UV Cotated Density:460kg/cbm

Origin:China Usage:cabinet component

Price:FOB or CIF Or by mutual agreement. Accept special size.

Moisture Content:below 12%

Glue: Environmental friendly hangang glue from Germany

Glue Type:Enviromental White Emulsion Adhesive

Usage: furniture, cabinet drawer panels

Main Markets: America

Payment:T/T(30% advance, 70% balance upon B/L Copy in 7 days) or L/C at sight