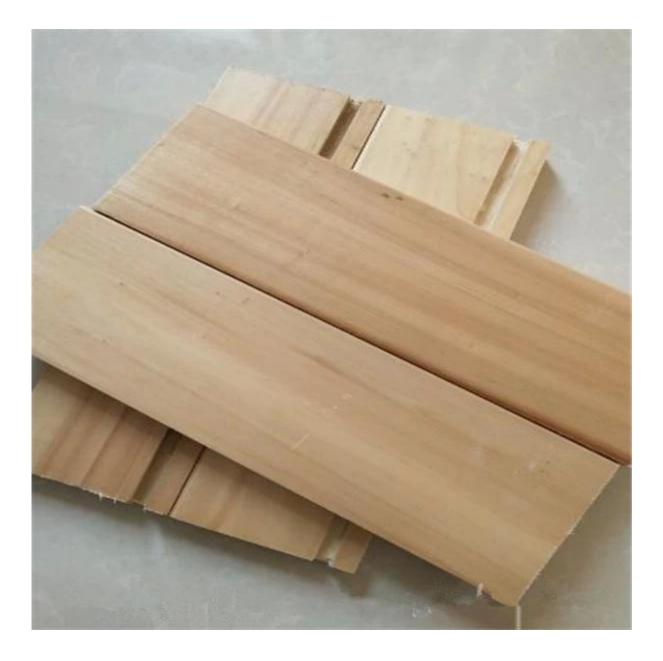

## Chinese Poplar finished drawer sides UV

Species: Chinese Poplar

Grade :AA,AB,BC,CD Thickness:12.7mm 15.8mm 19mm or as require Color:UV Cotated Density:460kg/cbm

Origin:China Usage:cabinet component

Price:FOB or CIF Or by mutual agreement. Accept special size.

Moisture Content:below 12%

Glue: Environmental friendly hangang glue from Germany

Glue Type:Enviromental White Emulsion Adhesive

Usage: furniture, cabinet drawer panels

Main Markets: America

Payment:T/T(30% advance, 70% balance upon B/L Copy in 7 days) or L/C at sight