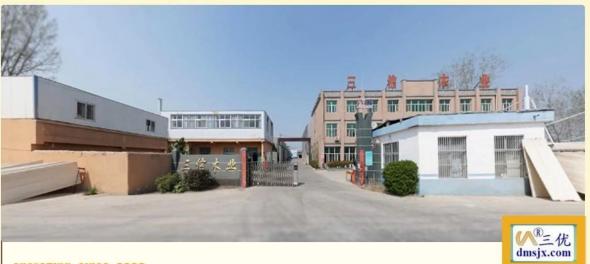

#### operating since 2006

Dongming Sanxin Wood Industry Co. Ltd was established 2006. We cover about 30, 000 square meters and employ 100 personnel. Our main products are paulownia edge glued boards, paulownia finger joint boards, poplar panel, pine wood and plywood, which are very good for furniture, snowboarding and surfboarding, coffins and more. Located in Pengzhuang Industrial Park, Datun Town, Dongming Country, Heze City, Shandong Province, China, we are only 200 kilometers from Zhengzhou Airport.

#### exporting products worldwide

Since our factory is located in the paulownia wood processing base of China, we have rich resources and various dimensions for your choice. We have been exporting products to Southeast Asia, Europe, the US, Japan, the Middle East, Latin America, Africa and other areas, since our establishment. All these make us win a good reputation among the customers both in China and abroad.