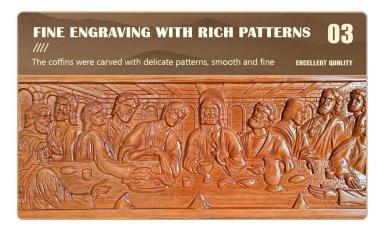

#### HAND-CRAFTED

We select high quality solid wood materials to ensure the high quality and durability of the coffins and stand the test of time.

Each coffin is hand-crafted by skilled artisans with attention to detail and aesthetic design. Whether it is simple style or traditional style, it shows elegance and dignity.