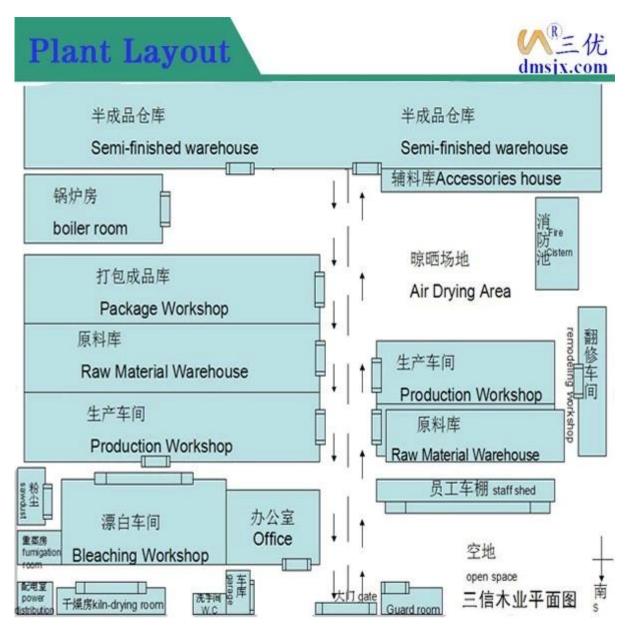

| L/C , TT, D/P                                                   |
| Min Order        |           | 1 X 20 GP                                                       |
| Usage            |           | Suitable for high,middle,low grade furniture,like drawers,bed   |
|                  |           | slats,door,Arts&Crafts,decoration,coffin,surfboard,kite         |
|                  |           | board,snowboard etc                                             |
| Main Markets     |           | Malaysia,Vietnam,Thailand,Indonesia,America,Europe,Japan,Middle |
|                  |           | East etc                                                        |
| Price            |           | Fob Qingdao or Lianyungang , CIF or CFR                         |

#### 3.Packing&Delivery date









5.About Us

### Our company











### Exhibition



#### Contact us



Tina Tong Dongming Sanxin Wood Industry Co.,Ltd Tel:+86-530-5188306 Fax:+86-530-6208016 Mobile:+86-18705402095 Add:Pengzhuang Datun Dongming County Shandong China Skype:tinatong9 Email:tina@sanxinwood.com