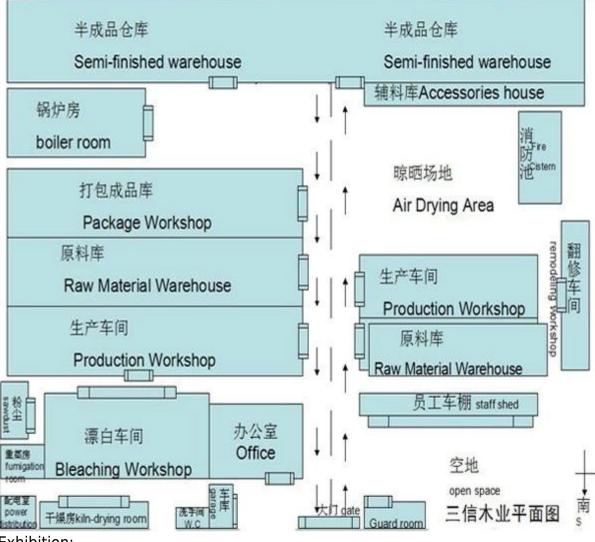

, America, France, Italy, Germany, UK,<br>and so on.                                                                                                        |       |                      |        |                   |
| Payment             | T/T(30% advance, 70%balance upon B/L Copy in 7days) or L/C at sight                                                                                                                     |       |                      |        |                   |
|                     |                                                                                                                                                                                         |       |                      |        |                   |



Our factory:



## **Plant Layout**





Exhibition:

## **Exhibition**