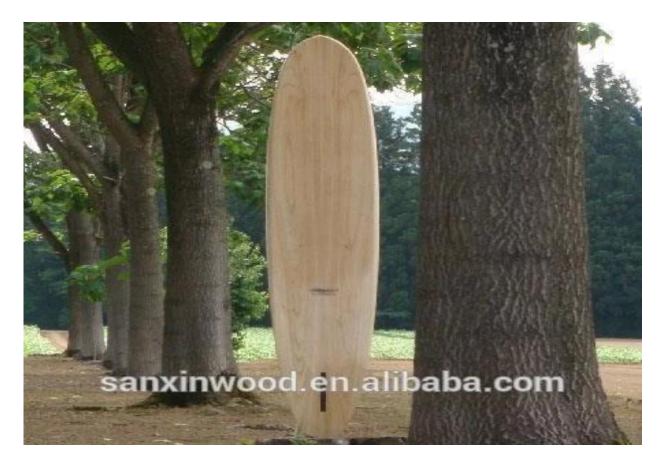

## Paulownia Wood Surfboard Kits & Supplies

For a lightweight, hight-performance board consider using Paulownia lumber. Paulownia is about 2/3 the weight of lightest commercial wood grown in Heze city Shandong province China.

It's weight is about 290-310kgs/m3.Yet paulownia has great strength and is nearly kont-free.It is lightblond in appearance.and will take stain well,allow you to creat a custome look for your board.

We also have FSC paulownia board certification.