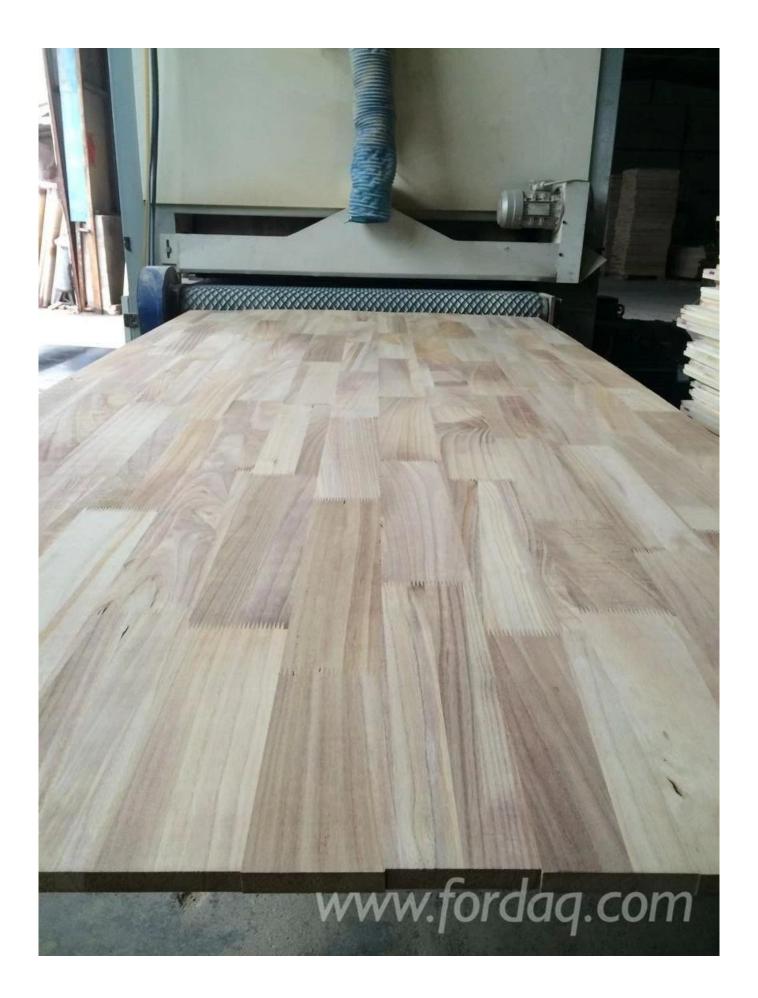

| Species             | Paulownia board                                                                                                                                                                   | Color | Bleached,<br>Natural | Grade  | AA, AB,BC         |
|---------------------|-----------------------------------------------------------------------------------------------------------------------------------------------------------------------------------|-------|----------------------|--------|-------------------|
| Thickness           | 3.0mm-50mm                                                                                                                                                                        | Width | 100mm - 1220mm       | Length | 300mm -<br>2500mm |
| Weight              | 290—310kgs/m3 HS CODE:4407992090                                                                                                                                                  |       |                      |        |                   |
|                     |                                                                                                                                                                                   |       |                      |        |                   |
| Moisture<br>Content | To be within 12-14% at time of shipment.                                                                                                                                          |       |                      |        |                   |
| Tolerance           | From+-0.1mm to +-0.5mm                                                                                                                                                            |       |                      |        |                   |
| Place of origin:    | Shandong China                                                                                                                                                                    |       |                      |        |                   |
| Packing<br>Details: | Plastic bags packed ,with iron /plastic belt outside,wood pallets at the bottom.                                                                                                  |       |                      |        |                   |
| Glue Type           | Environmental friendly hangang glue from Germany                                                                                                                                  |       |                      |        |                   |
| Usage               | Making wooden box, furniture,coffin, snowboard, surf board, wall panel, decorate sauna house, crafts & arts, package, indoor decorating, construction, packing pallets and so on. |       |                      |        |                   |
| Main                | Vietnam, Malaysia, Indonesia, America, France, Italy, Germany, UK,                                                                                                                |       |                      |        |                   |
| Markets             | and so on.                                                                                                                                                                        |       |                      |        |                   |
| Payment             | T/T(30% advance, 70%balance upon B/L Copy in 7days) or L/C at sight                                                                                                               |       |                      |        |                   |