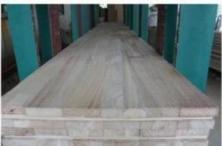

| Species             | Paulownia board                                                                                                                                                                   | Color | Bleached,<br>Natural | Grade  | AA, AB,BC         |
|---------------------|-----------------------------------------------------------------------------------------------------------------------------------------------------------------------------------|-------|----------------------|--------|-------------------|
| Thickness           | 3.0mm-50mm                                                                                                                                                                        | Width | 100mm - 1220mm       | Length | 300mm -<br>2500mm |
| Weight              | 290—310kgs/m3 HS CODE:4407992090                                                                                                                                                  |       |                      |        |                   |
|                     |                                                                                                                                                                                   |       |                      |        |                   |
| Moisture<br>Content | To be within 12-14% at time of shipment.                                                                                                                                          |       |                      |        |                   |
| Tolerance           | From+-0.1mm to +-0.5mm                                                                                                                                                            |       |                      |        |                   |
| Place of origin:    | Shandong China                                                                                                                                                                    |       |                      |        |                   |
| Packing<br>Details: | Plastic bags packed ,with iron /plastic belt outside,wood pallets at the bottom.                                                                                                  |       |                      |        |                   |
| Glue Type           | Environmental friendly hangang glue from Germany                                                                                                                                  |       |                      |        |                   |
| Usage               | Making wooden box, furniture,coffin, snowboard, surf board, wall panel, decorate sauna house, crafts & arts, package, indoor decorating, construction, packing pallets and so on. |       |                      |        |                   |
| Main                | Vietnam, Malaysia, Indonesia, America, France, Italy, Germany, UK,                                                                                                                |       |                      |        |                   |
| Markets             | and so on.                                                                                                                                                                        |       |                      |        |                   |
| Payment             | T/T(30% advance, 70%balance upon B/L Copy in 7days) or L/C at sight                                                                                                               |       |                      |        |                   |