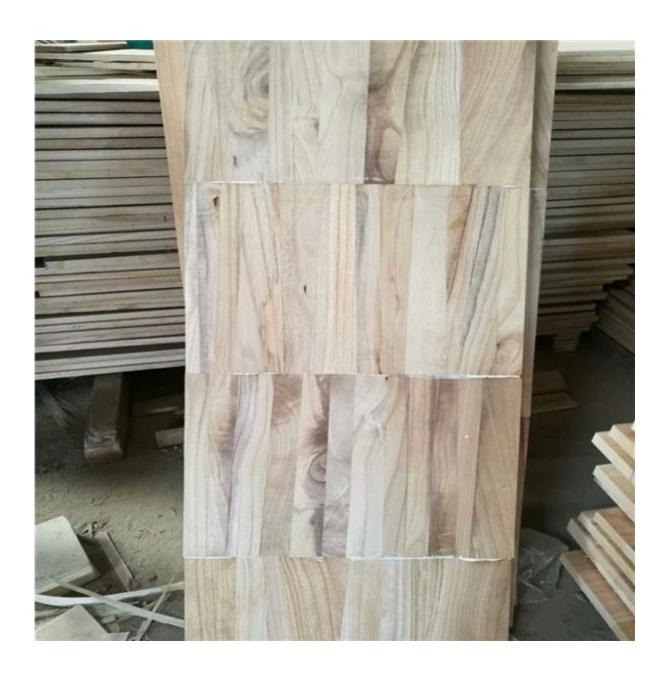

| Species             | Paulownia board                                                                                                                                                                   | Color | Bleached,<br>Natural | Grade  | AA, AB,BC         |
|---------------------|-----------------------------------------------------------------------------------------------------------------------------------------------------------------------------------|-------|----------------------|--------|-------------------|
| Thickness           | 3.0mm-50mm                                                                                                                                                                        | Width | 100mm - 1220mm       | Length | 300mm -<br>2500mm |
| Weight              | 290—310kgs/m3 HS CODE:4407992090                                                                                                                                                  |       |                      |        |                   |
|                     |                                                                                                                                                                                   |       |                      |        |                   |
| Moisture<br>Content | To be within 12-14% at time of shipment.                                                                                                                                          |       |                      |        |                   |
| Tolerance           | From+-0.1mm to +-0.5mm                                                                                                                                                            |       |                      |        |                   |
| Place of origin:    | Shandong China                                                                                                                                                                    |       |                      |        |                   |
| Packing<br>Details: | Plastic bags packed ,with iron /plastic belt outside,wood pallets at the bottom.                                                                                                  |       |                      |        |                   |
| Glue Type           | Environmental friendly hangang glue from Germany                                                                                                                                  |       |                      |        |                   |
| Usage               | Making wooden box, furniture,coffin, snowboard, surf board, wall panel, decorate sauna house, crafts & arts, package, indoor decorating, construction, packing pallets and so on. |       |                      |        |                   |
| Main                | Vietnam, Malaysia, Indonesia, America, France, Italy, Germany, UK,                                                                                                                |       |                      |        |                   |
| Markets             | and so on.                                                                                                                                                                        |       |                      |        |                   |
| Payment             | T/T(30% advance, 70%balance upon B/L Copy in 7days) or L/C at sight                                                                                                               |       |                      |        |                   |