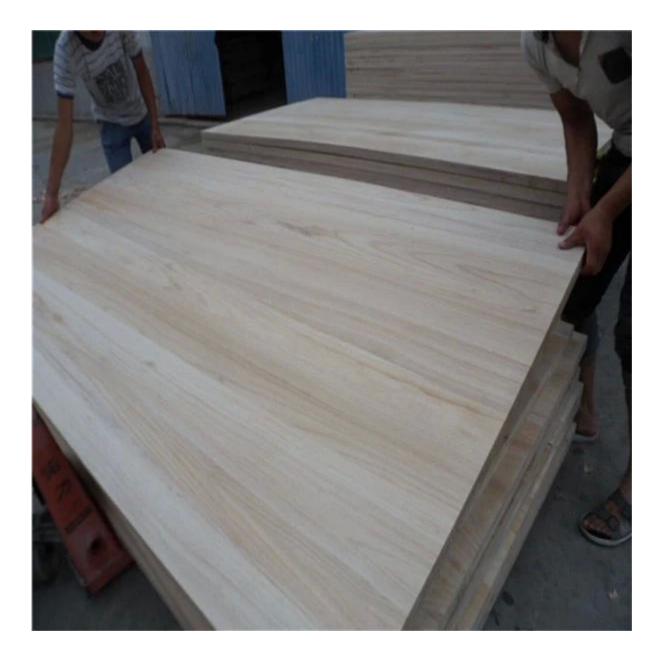

FSC Paulownia Wood Surfboard Kits & Supplies

For a lightweight, hight-performance board consider using Paulownia lumber. Paulownia is about 2/3 the weight of lightest commercial wood grown in Heze city Shandong province China.

It's weight is about 290-310kgs/m3.Yet paulownia has great strength and is nearly kont-free.It is lightblond in appearance.and will take stain well,allow you to creat a custome look for your board.

We also have FSC paulownia board certification.