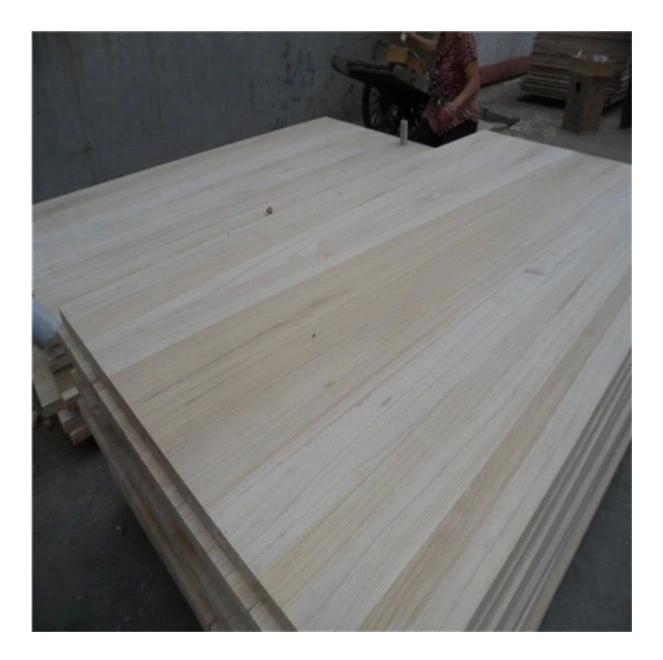

FSC Paulownia Wood Surfboard Kits & Supplies

For a lightweight, hight-performance board consider using Paulownia lumber. Paulownia is about 2/3 the weight of lightest commercial wood grown in Heze city Shandong province China.

It's weight is about 290-310kgs/m3.Yet paulownia has great strength and is nearly kont-free.It is lightblond in appearance.and will take stain well,allow you to creat a custome look for your board.

We also have FSC paulownia board certification.