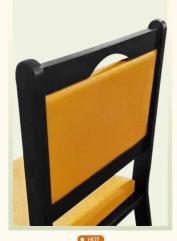

### The back of the chair is seamlessly attached to the frame.

Exquisite workmanship, seamless articulation between the back and the chair frame, good tightness fine workmanship, quality assurance.