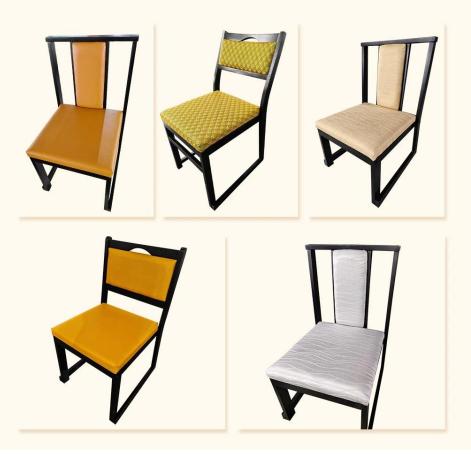

and aesthetic design.



#### INTERNATIONAL STANDARD

We strictly comply with international standards and take a number of measures to ensure that our products meet safety requirements.



#### SUPPORT CUSTOMIZATION

In order to meet your needs for chairs of different sizes, we offer a personalized customized service.

#### **CHAIR DETAIL DISPLAY**

111





### The back of the chair is seamlessly attached to the frame.

Exquisite workmanship, seamless articulation between the back and the chair frame, good tightness fine workmanship, quality assurance.



# Environmentally friendly materials for a healthy environment

Each production process is strictly controlled to ensure the quality of each chair.



Sdd Tmallwood Co., Ltd.

# **PRODUCT SHOWCASE**



# Various colors to choose from #



#### **COMPANY INTRODUCTION**



#### **ABOUT US**

Sdd Tmallwood Co.,Ltd was established in 2016 and located in the large paulownia processing bases of China. "Rich resources, Good Geographical position, Convenient transport" give a great chance of development to our company.

Our company mainly trades in solid wood coffin,paulownia wood board,poplar wood board.Our company registered capital is CNY 50,000,000 and existing staff 50.We have import and export licenses.Our company has more than 10 sets of all kinds of processing equipment, most of them are advanced equipment which imported from Japan and Taiwan.

The company always adhere to the people-oriented, technology-based business purposes, focus on supporting projects in Shandong Province, all products in major markets has been sell