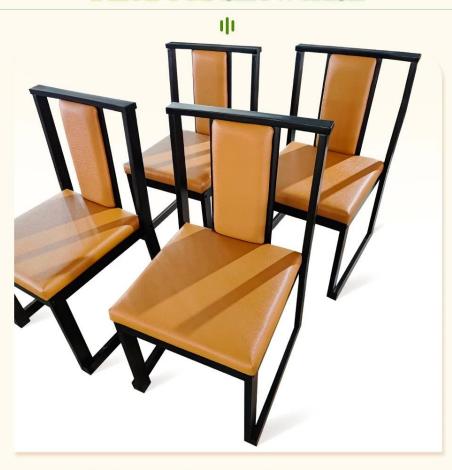

Multiple types available

# MODERN SOLID WOOD DINING CHAIRS

Fine and textured, suitable for a wide range of scenarios Feature:Other

Application: Apartment, Bedroom, Dining, Gym, Home Bar, Home Office, Hotel, Leisure Facilities, Living Room, Mall

Design Style:EUROPEAN ASIA

Material:synthetic leather