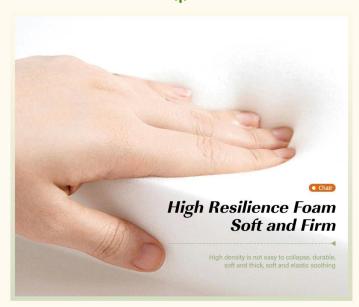

#### **HIGH RESILIENCE CUSHION**

Strictly selected high-density resilience sponge, soft and hard moderate, thick and comfortable.