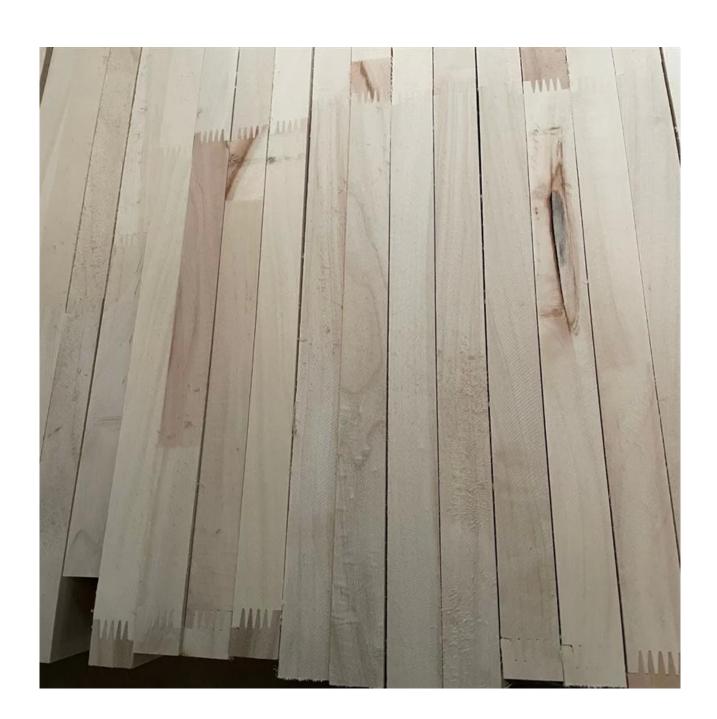

- poplar finger joint wood board for snowboard wood cores with 25mm thickness
- 1) Species: poplar
- 2) Thickness: Range from 3.0mm -50mm. or by mutual
- agreement. Accept special thickness.
- 3) Size:
- A) Width: 100-1220mm;
- B) Length:100-5000mm;
- Or by mutual agreement. Accept special size.
- 4) Grade: A, AB, B, C, BC;
- 5) Color:Bleached; Unbleached;
- 6) Glue type: Environmental White Emulsion Adhesive
- 7) Moisture Content: To be within 6-8% at time of
- shipment.
- 8) Min Order: 20`x1 CTNR.
- 9) Packing: Suitable for exporting standard packed by
- pallets.
- 10) Usage: Suitable for high, middle, low grade furniture like door,drawers,bed slats,snowboard wood cores
- 11) Good sale: in Malaysia, Thailand, Vietnam, Indonesia, America, Europe, Japan, Middle East
- 12) Price: FOB Qingdao CIF or CFR.
- 13) Delivery time: 20 days after receiving L/C or the advanced payment