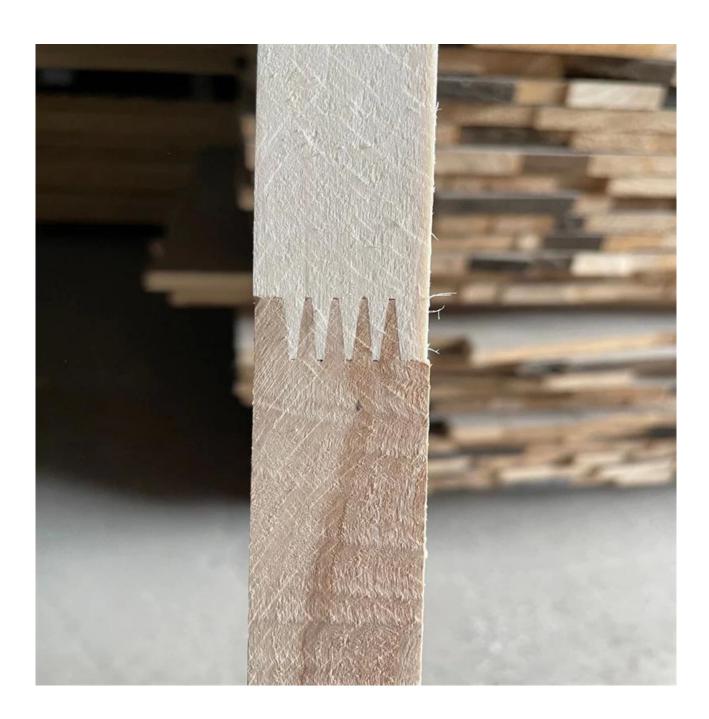

- poplar finger joint wood board for snowboard wood cores with 25mm thickness
- 1) Species: poplar
- 2) Thickness: Range from 3.0mm -50mm. or by mutual
- agreement. Accept special thickness.
- 3) Size:
- A) Width: 100-1220mm;
- B) Length:100-5000mm;
- Or by mutual agreement. Accept special size.
- 4) Grade: A, AB, B, C, BC;
- 5) Color:Bleached; Unbleached;
- 6) Glue type: Environmental White Emulsion Adhesive
- 7) Moisture Content: To be within 6-8% at time of
- shipment.
- 8) Min Order: 20`x1 CTNR.
- 9) Packing: Suitable for exporting standard packed by
- pallets.
- 10) Usage: Suitable for high, middle, low grade furniture like door,drawers,bed slats,snowboard wood cores
- 11) Good sale: in Malaysia, Thailand, Vietnam, Indonesia, America, Europe, Japan, Middle East
- 12) Price: FOB Qingdao CIF or CFR.
- 13) Delivery time: 20 days after receiving L/C or the advanced payment