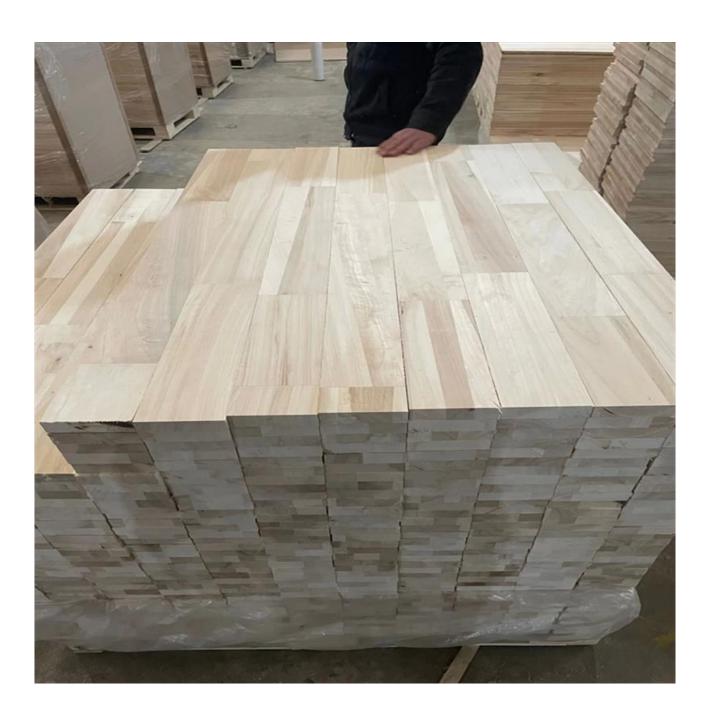

- poplar finger joint wood board for snowboard wood cores with 25mm thickness
- 1) Species: poplar
- 2) Thickness: Range from 3.0mm -50mm. or by mutual
- agreement. Accept special thickness.
- 3) Size:
- A) Width: 100-1220mm;
- B) Length:100-5000mm;
- Or by mutual agreement. Accept special size.
- 4) Grade: A, AB, B, C, BC;
- 5) Color:Bleached; Unbleached;
- 6) Glue type: Environmental White Emulsion Adhesive
- 7) Moisture Content: To be within 6-8% at time of
- shipment.
- 8) Min Order: 20`x1 CTNR.
- 9) Packing: Suitable for exporting standard packed by
- pallets.
- 10) Usage: Suitable for high, middle, low grade furniture like door,drawers,bed slats,snowboard wood cores
- 11) Good sale: in Malaysia, Thailand, Vietnam, Indonesia, America, Europe, Japan, Middle East
- 12) Price: FOB Qingdao CIF or CFR.
- 13) Delivery time: 20 days after receiving L/C or the advanced payment