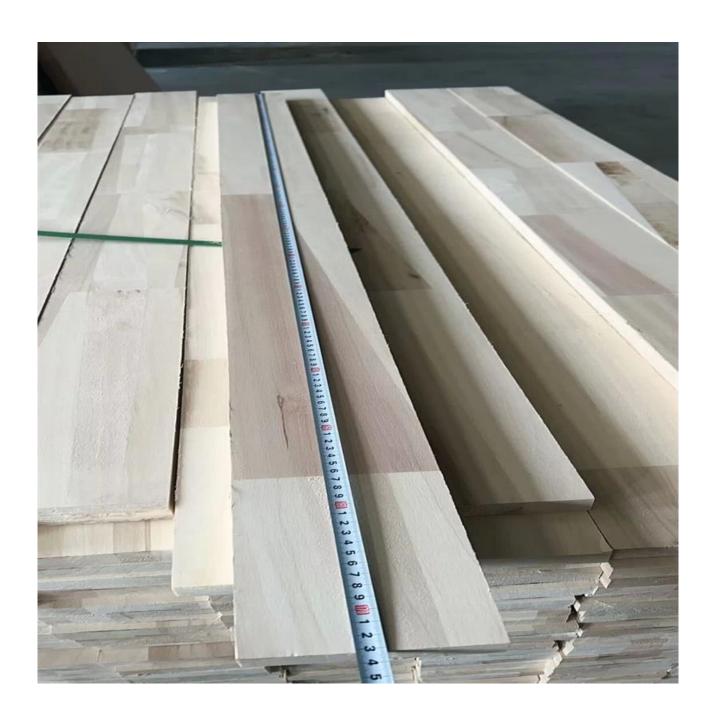

- poplar finger joint wood board for snowboard wood cores with 25mm thickness
- 1) Species: poplar
- 2) Thickness: Range from 3.0mm -50mm. or by mutual
- agreement. Accept special thickness.
- 3) Size:
- A) Width: 100-1220mm;
- B) Length:100-5000mm;
- Or by mutual agreement. Accept special size.
- 4) Grade: A, AB, B, C, BC;
- 5) Color:Bleached; Unbleached;
- 6) Glue type: Environmental White Emulsion Adhesive
- 7) Moisture Content: To be within 6-8% at time of
- shipment.
- 8) Min Order: 20`x1 CTNR.
- 9) Packing: Suitable for exporting standard packed by
- pallets.
- 10) Usage: Suitable for high, middle, low grade furniture like door,drawers,bed slats,snowboard wood cores
- 11) Good sale: in Malaysia, Thailand, Vietnam, Indonesia, America, Europe, Japan, Middle East
- 12) Price: FOB Qingdao CIF or CFR.
- 13) Delivery time: 20 days after receiving L/C or the advanced payment