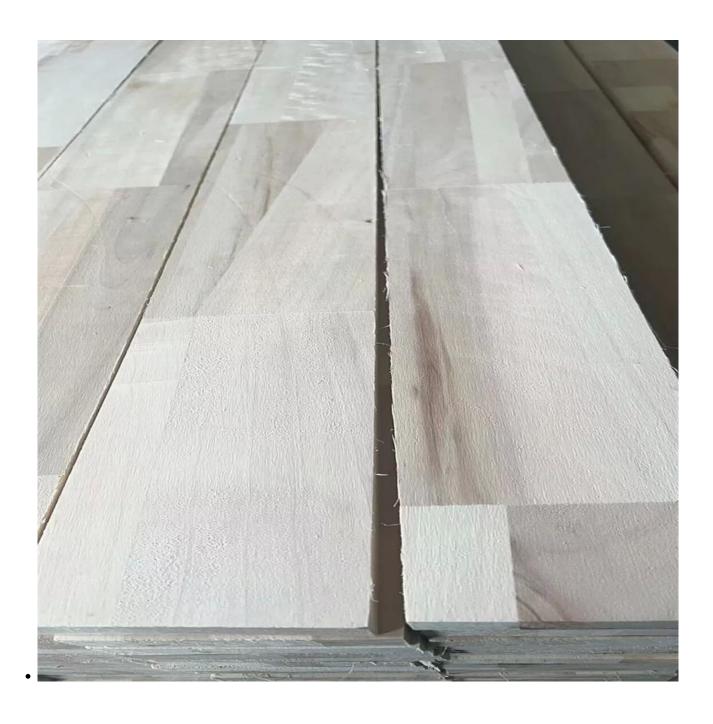

- poplar finger joint wood board for snowboard wood cores with 25mm thickness
- 1) Species: poplar
- 2) Thickness: Range from 3.0mm -50mm. or by mutual
- agreement. Accept special thickness.
- 3) Size:
- A) Width: 100-1220mm;
- B) Length:100-5000mm;
- Or by mutual agreement. Accept special size.
- 4) Grade: A, AB, B, C, BC;
- 5) Color:Bleached; Unbleached;
- 6) Glue type: Environmental White Emulsion Adhesive
- 7) Moisture Content: To be within 6-8% at time of
- shipment.
- 8) Min Order: 20`x1 CTNR.
- 9) Packing: Suitable for exporting standard packed by
- pallets.
- 10) Usage: Suitable for high, middle, low grade furniture like door,drawers,bed slats,snowboard wood cores
- 11) Good sale: in Malaysia, Thailand, Vietnam, Indonesia, America, Europe, Japan, Middle East
- 12) Price: FOB Qingdao CIF or CFR.
- 13) Delivery time: 20 days after receiving L/C or the advanced payment