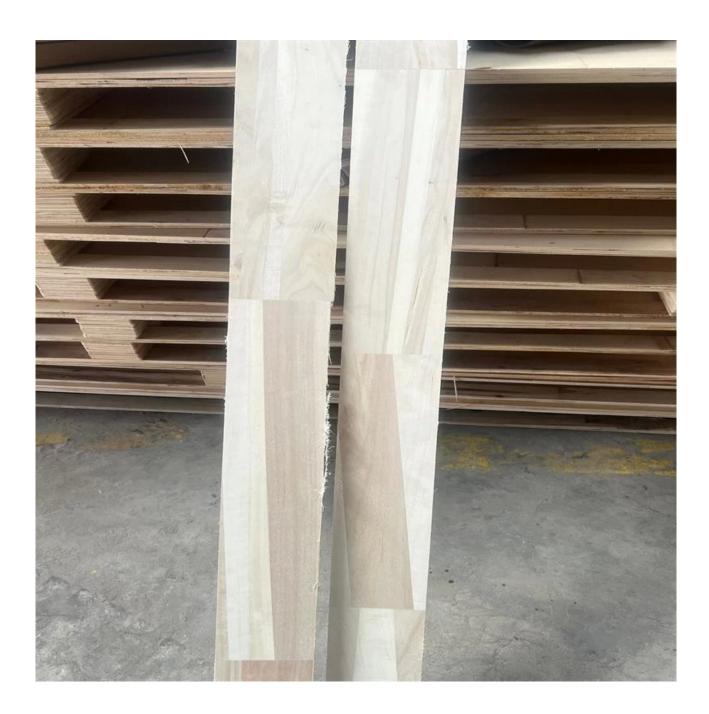

- poplar finger joint wood board for snowboard wood cores with 25mm thickness
- 1) Species: poplar
- 2) Thickness: Range from 3.0mm -50mm. or by mutual
- agreement. Accept special thickness.
- 3) Size:
- A) Width: 100-1220mm;
- B) Length:100-5000mm;
- Or by mutual agreement. Accept special size.
- 4) Grade: A, AB, B, C, BC;
- 5) Color:Bleached; Unbleached;
- 6) Glue type: Environmental White Emulsion Adhesive
- 7) Moisture Content: To be within 6-8% at time of
- shipment.
- 8) Min Order: 20`x1 CTNR.
- 9) Packing: Suitable for exporting standard packed by
- pallets.
- 10) Usage: Suitable for high, middle, low grade furniture like door,drawers,bed slats,snowboard wood cores
- 11) Good sale: in Malaysia, Thailand, Vietnam, Indonesia, America, Europe, Japan, Middle East
- 12) Price: FOB Qingdao CIF or CFR.
- 13) Delivery time: 20 days after receiving L/C or the advanced payment