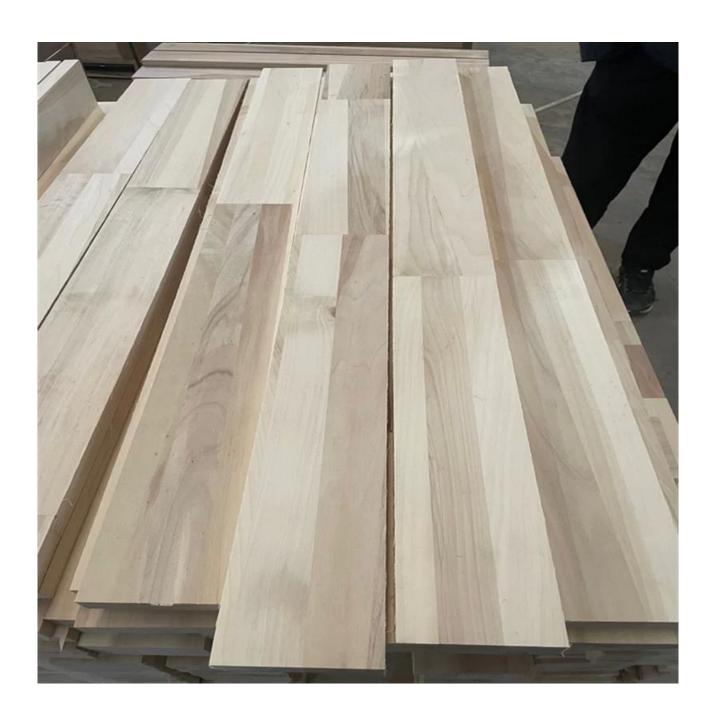

- poplar finger joint wood board for snowboard wood cores with 25mm thickness
- 1) Species: poplar
- 2) Thickness: Range from 3.0mm -50mm. or by mutual
- agreement. Accept special thickness.
- 3) Size:
- A) Width: 100-1220mm;
- B) Length:100-5000mm;
- Or by mutual agreement. Accept special size.
- 4) Grade: A, AB, B, C, BC;
- 5) Color:Bleached; Unbleached;
- 6) Glue type: Environmental White Emulsion Adhesive
- 7) Moisture Content: To be within 6-8% at time of
- shipment.
- 8) Min Order: 20`x1 CTNR.
- 9) Packing: Suitable for exporting standard packed by
- pallets.
- 10) Usage: Suitable for high, middle, low grade furniture like door,drawers,bed slats,snowboard wood cores
- 11) Good sale: in Malaysia, Thailand, Vietnam, Indonesia, America, Europe, Japan, Middle East
- 12) Price: FOB Qingdao CIF or CFR.
- 13) Delivery time: 20 days after receiving L/C or the advanced payment