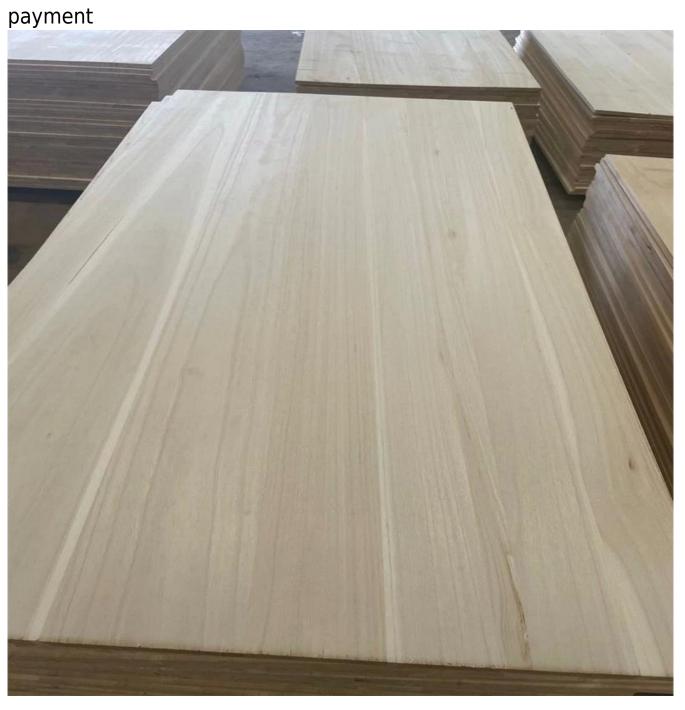

- 1) Species: paulownia
- 2) Thickness: Range from 3.0mm -50mm. or by mutual agreement. Accept special thickness.
- 3) Size:
- A) Width: 100-1220mm;
- B) Length:100-5000mm;

Or by mutual agreement. Accept special size.

- 4) Grade: A, AB, B, C, BC;
- 5) Color:Bleached; Unbleached;
- 6) Glue type: Environmental White Emulsion Adhesive
- 7) Moisture Content: To be within 8-12% at time of shipment.
- 8) Min Order: 20 x1 CTNR.
- 9) Packing: Suitable for exporting standard packed by pallets.
- 10) Usage: Suitable for high, middle, low grade furniture like door, drawers, bed slats,

Arts&crafts,decoration,coffin,surfboard,snowboard etc

- 11) Good sale: in Malaysia, Thailand, Vietnam, Indonesia, America, Europe, Japan, Middle East etc
- 12) Price: FOB Qingdao CIF or CFR.

13) Delivery time: 20 days after receiving L/C or the advanced