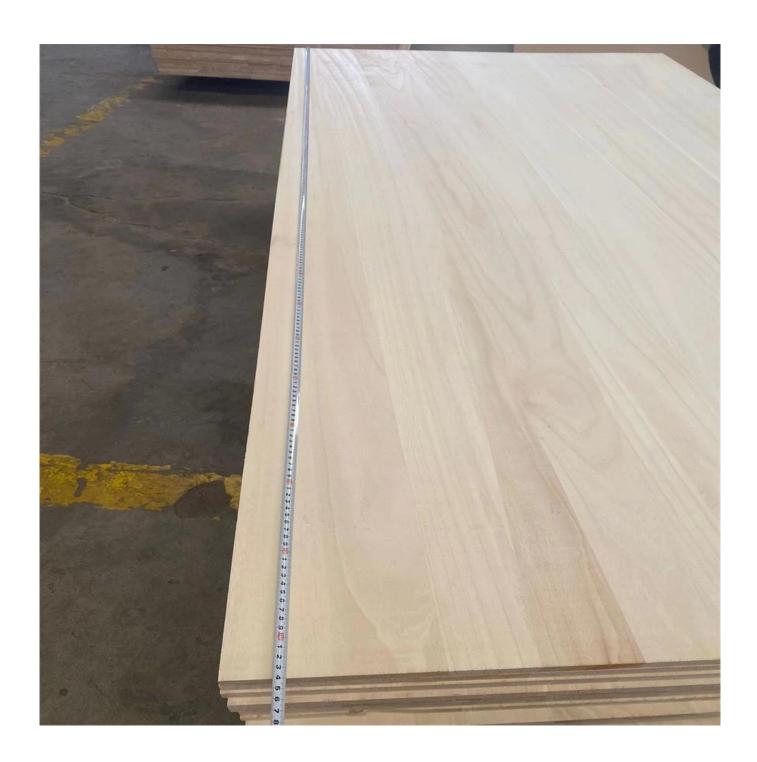

| Species                 |           | Paulownia                                                                   |  |  |  |  |
|-------------------------|-----------|-----------------------------------------------------------------------------|--|--|--|--|
|                         | Thickness | 3mm-50mm,accept special thickness                                           |  |  |  |  |
| Sizes                   | Width     | 100mm-1220mm                                                                |  |  |  |  |
|                         | Length    | 100mm-5000mm                                                                |  |  |  |  |
| Color                   |           | Bleached,Unbleached                                                         |  |  |  |  |
| Grade                   |           | A,AB,B,BC,C                                                                 |  |  |  |  |
|                         |           | (A grade:with straight laminated line,without knots;                        |  |  |  |  |
|                         |           | AB grade:the laminated line is not so straight, with few knots)             |  |  |  |  |
| Moisture Content 8%-12% |           |                                                                             |  |  |  |  |
| Glue Type               |           | Environmental friendly hangang glue from Germany                            |  |  |  |  |
| Packing                 |           | Suitable for exporting standard packed by pallets                           |  |  |  |  |
| Delivery Time           |           | 20 days normally after receiving L/C or the deposit                         |  |  |  |  |
| Payment terms           |           | L/C , TT                                                                    |  |  |  |  |
| Min Order               |           | 1 X 20 GP                                                                   |  |  |  |  |
| Llanga                  |           | Suitable for high,middle,low grade furniture,like drawers,bed               |  |  |  |  |
| Usage                   | ,         | slats,door,Arts&Crafts,decoration,coffin,surfboard,kite board,snowboard etc |  |  |  |  |
| Main Markets            |           | Europe,Malaysia,Vietnam,Thailand,Indonesia,America,Japan,Middle East etc    |  |  |  |  |
| Price                   |           | Fob Qingdao or Lianyungang , CIF or CFR                                     |  |  |  |  |

#### **QUALITY WOOD**

Selection of wood ensures the quality of the product

Rigorous structure and fine workmanship

Low weight and good stability

Natural color, fine texture. cutomized size with grooving is accepted