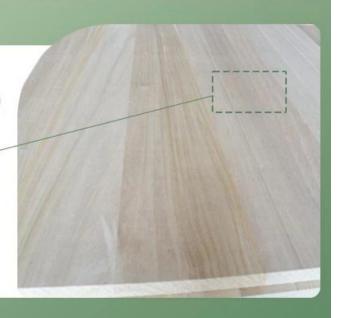

#### **QUALITY WOOD**

Selection of wood ensures the quality of the product

Rigorous structure and fine workmanship

Low weight and good stability

Natural color, fine texture. cutomized size with grooving is accepted