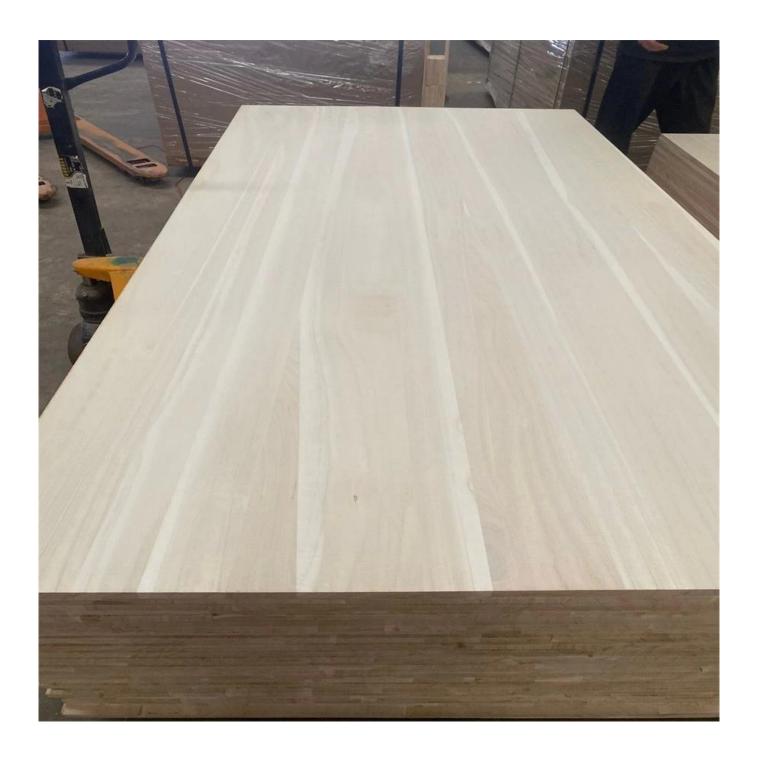

#### **QUALITY WOOD**

Selection of wood ensures the quality of the product

Rigorous structure and fine workmanship

Low weight and good stability

Natural color, fine texture. cutomized size with grooving is accepted