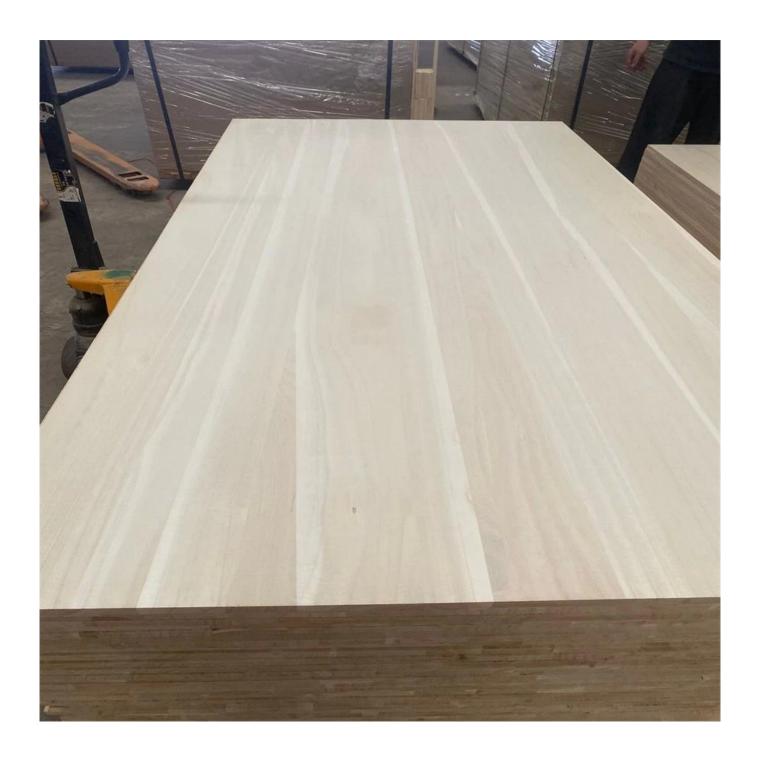

#### **QUALITY WOOD**

Selection of wood ensures the quality of the product

Rigorous structure and fine workmanship

Low weight and good stability

Natural color, fine texture. cutomized size with grooving is accepted