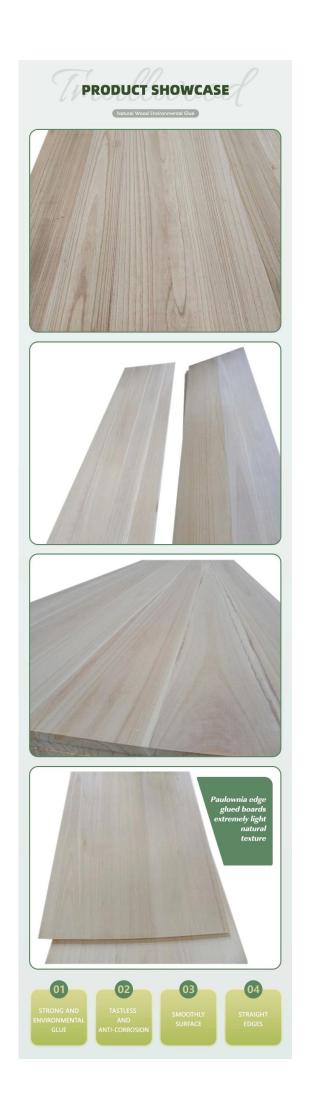

#### **QUALITY WOOD**

Selection of wood ensures the quality of the product

Rigorous structure and fine workmanship

Low weight and good stability

Natural color, fine texture. cutomized size with grooving is accepted

**PAULOWNIA BOARD** WITH EMBOSSING

Extremely light and fine texture Tasteless and resistance to wear.

The best choice for decoration.