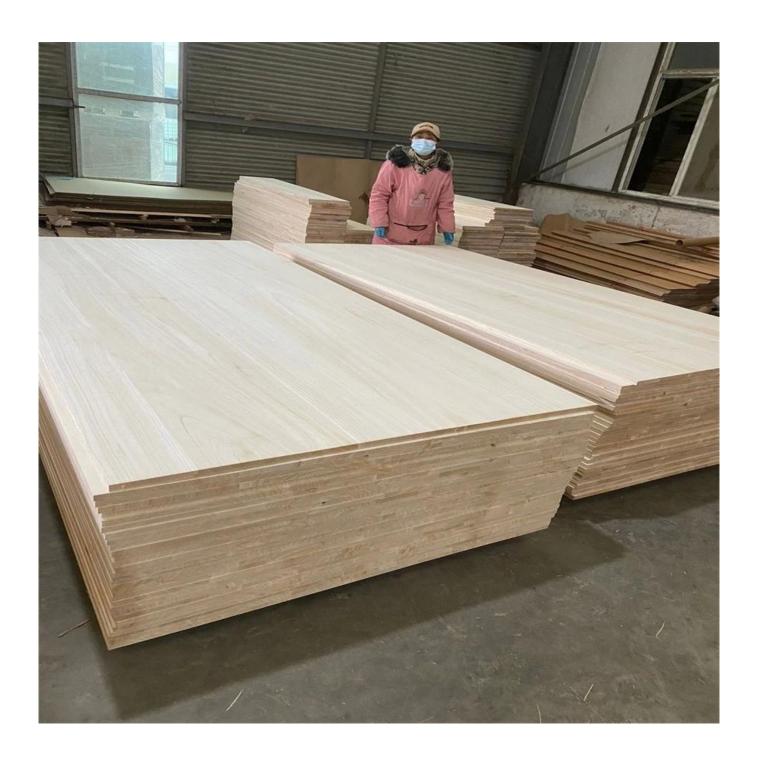

Rigorous structure and fine workmanship

Low weight and good stability

Natural color, fine texture. cutomized size with grooving is accepted

**PAULOWNIA BOARD** WITH EMBOSSING

Extremely light and fine texture Tasteless and resistance to wear.