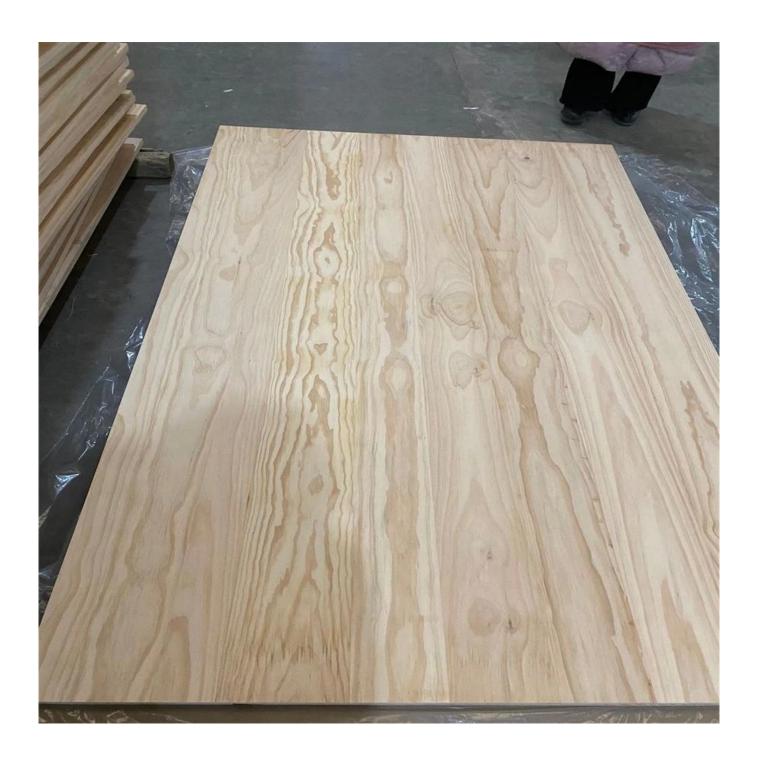

Rigorous structure and fine workmanship

Low weight and good stability

Natural color, fine texture. cutomized size with grooving is accepted

**PAULOWNIA BOARD** WITH EMBOSSING

Extremely light and fine texture Tasteless and resistance to wear.