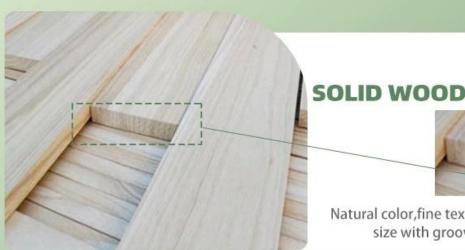

Rigorous structure and fine workmanship

Low weight and good stability

Natural color, fine texture. cutomized size with grooving is accepted

**PAULOWNIA BOARD** WITH EMBOSSING

Extremely light and fine texture Tasteless and resistance to wear.