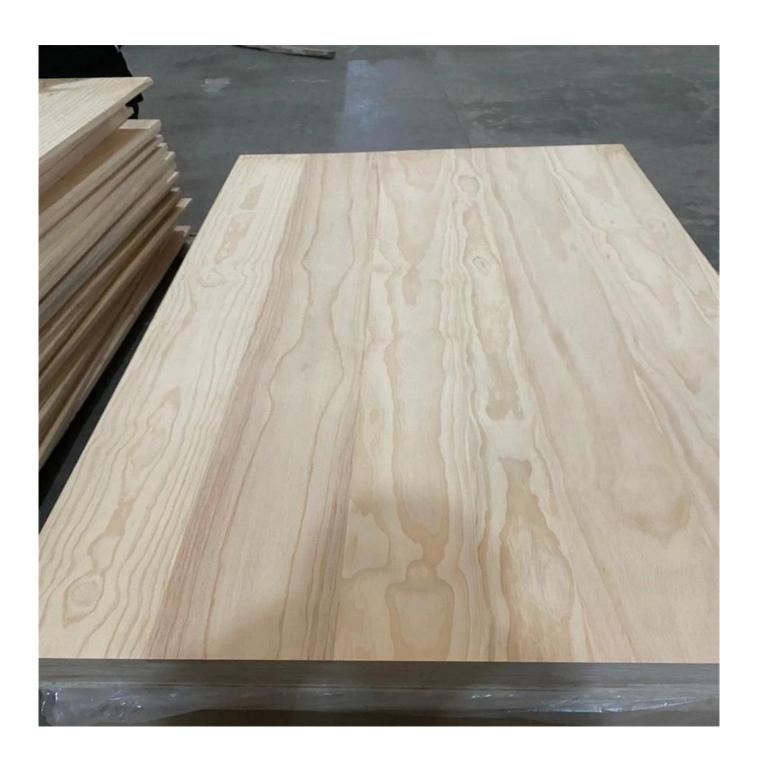

Rigorous structure and fine workmanship

Low weight and good stability

Natural color, fine texture. cutomized size with grooving is accepted

**PAULOWNIA BOARD** WITH EMBOSSING

Extremely light and fine texture Tasteless and resistance to wear.