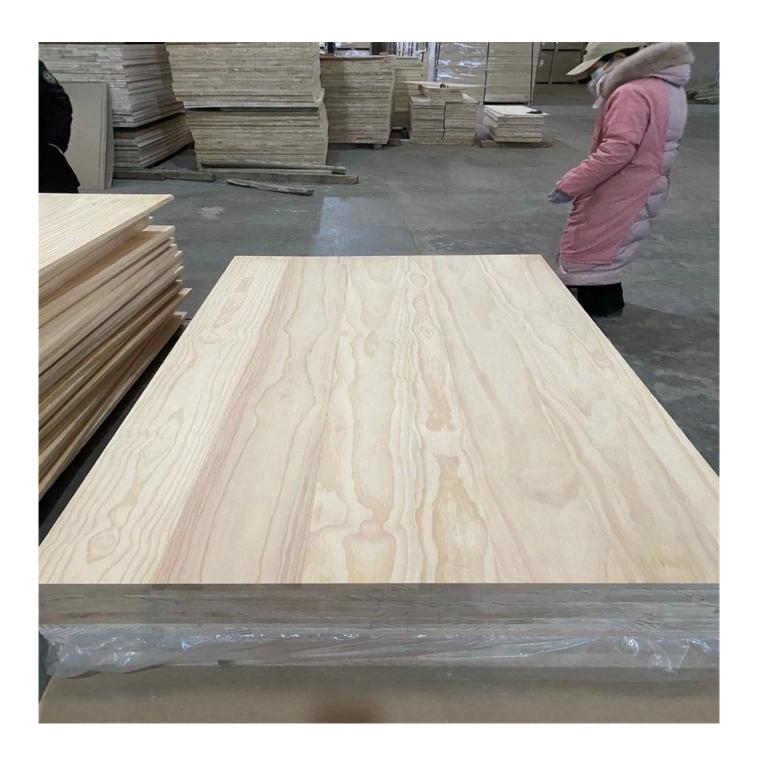

Rigorous structure and fine workmanship

Low weight and good stability

Natural color, fine texture. cutomized size with grooving is accepted

**PAULOWNIA BOARD** WITH EMBOSSING

Extremely light and fine texture Tasteless and resistance to wear.