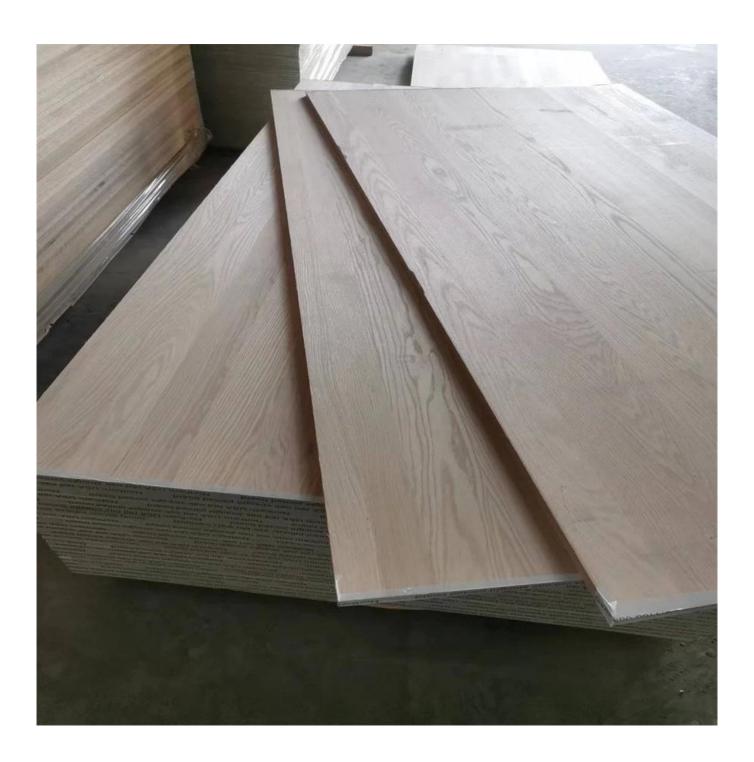

| Species                                                |           | Paulownia Poplar Pine Oak                                                   |  |  |  |  |
|--------------------------------------------------------|-----------|-----------------------------------------------------------------------------|--|--|--|--|
|                                                        | Thickness | 3mm-50mm,accept special thickness                                           |  |  |  |  |
| Sizes                                                  | Width     | 100mm-1220mm                                                                |  |  |  |  |
|                                                        | Length    | 100mm-5000mm                                                                |  |  |  |  |
| Color                                                  |           | Bleached,Unbleached                                                         |  |  |  |  |
| Grade                                                  |           | A,AB,B,BC,C                                                                 |  |  |  |  |
|                                                        |           | (A grade:with straight laminated line,without knots;                        |  |  |  |  |
|                                                        |           | AB grade:the laminated line is not so straight, with few knots)             |  |  |  |  |
| Moisture Content 8%-12%                                |           |                                                                             |  |  |  |  |
| Glue Type                                              |           | Environmental friendly hangang glue from Germany                            |  |  |  |  |
| Packing                                                |           | Suitable for exporting standard packed by pallets                           |  |  |  |  |
| Delivery Time                                          |           | 20 days normally after receiving L/C or the deposit                         |  |  |  |  |
| Payment terms                                          |           | L/C , TT                                                                    |  |  |  |  |
| Min Order                                              |           | 1 X 20 GP                                                                   |  |  |  |  |
| Llange                                                 |           | Suitable for high,middle,low grade furniture,like drawers,bed               |  |  |  |  |
| Usage                                                  |           | slats,door,Arts&Crafts,decoration,coffin,surfboard,kite board,snowboard etc |  |  |  |  |
| Main Markets Europe, Malaysia, Vietnam, Thailand, Indo |           | Europe,Malaysia,Vietnam,Thailand,Indonesia,America,Japan,Middle East etc    |  |  |  |  |
| Price                                                  |           | Fob Qingdao or Lianyungang , CIF or CFR                                     |  |  |  |  |