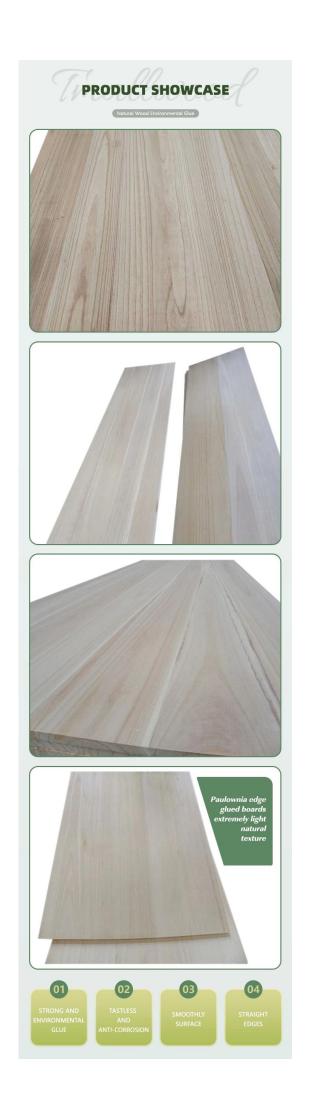

Rigorous structure and fine workmanship

Low weight and good stability

Natural color, fine texture. cutomized size with grooving is accepted

**PAULOWNIA BOARD** WITH EMBOSSING

Extremely light and fine texture Tasteless and resistance to wear.

The best choice for decoration.