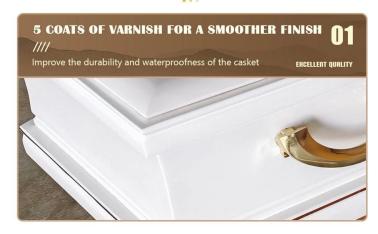

#### HAND-CRAFTED

We select high quality solid wood materials to ensure the high quality and durability of the coffins and stand the test of time.

Each coffin is hand-crafted by skilled artisans with attention to detail and aesthetic design. Whether it is simple style or traditional style, it shows elegance and dignity.