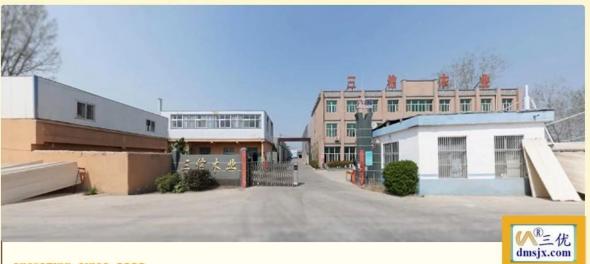

#### operating since 2006

Dongming Sanxin Wood Industry Co. Ltd was established 2006. We cover about 30, 000 square meters and employ 100 personnel. Our main products are paulownia edge glued boards, paulownia finger joint boards, poplar panel, pine wood and plywood, which are very good for furniture, snowboarding and surfboarding, coffins and more. Located in Pengzhuang Industrial Park, Datun Town, Dongming Country, Heze City, Shandong Province, China, we are only 200 kilometers from Zhengzhou Airport.