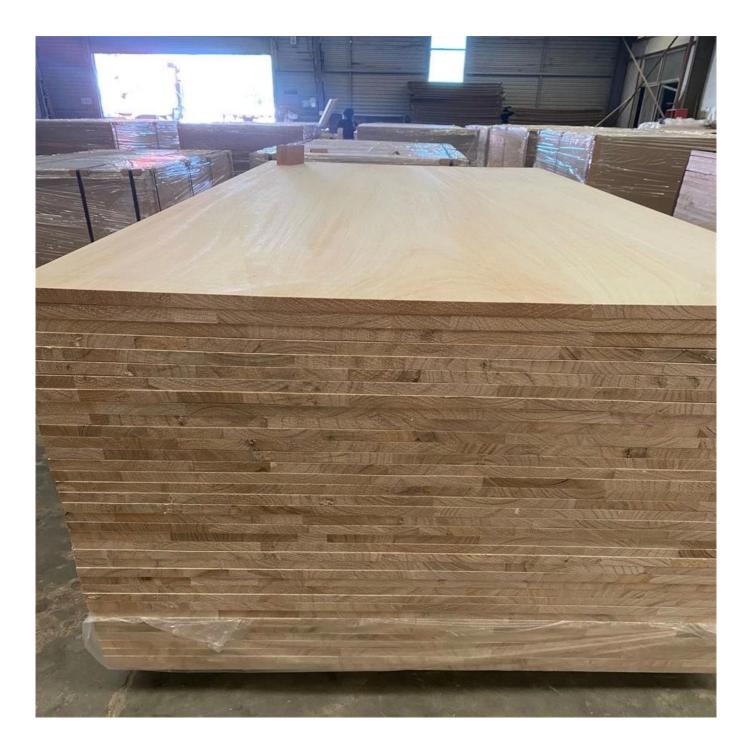

## **Product Details**

Excellent quality

## Rigorous structure and fine workmanship

## PAULOWNIA BOARD WITH EMBOSSING

Extremely light and fine texture Tasteless and resistance to wear. The best choice for decoration.

Air dry for about 2-3 months

Sanding surface

Package

Loading

Cutting

Inpect piece by piece