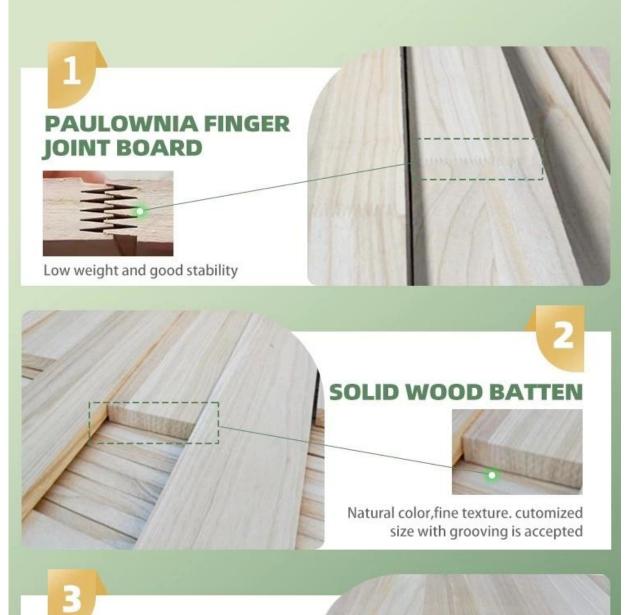

## PAULOWNIA BOARD WITH EMBOSSING

Extremely light and fine texture Tasteless and resistance to wear. The best choice for decoration.

Air dry for about 2-3 months

Sanding surface

Package

Loading

Cutting

Inpect piece by piece