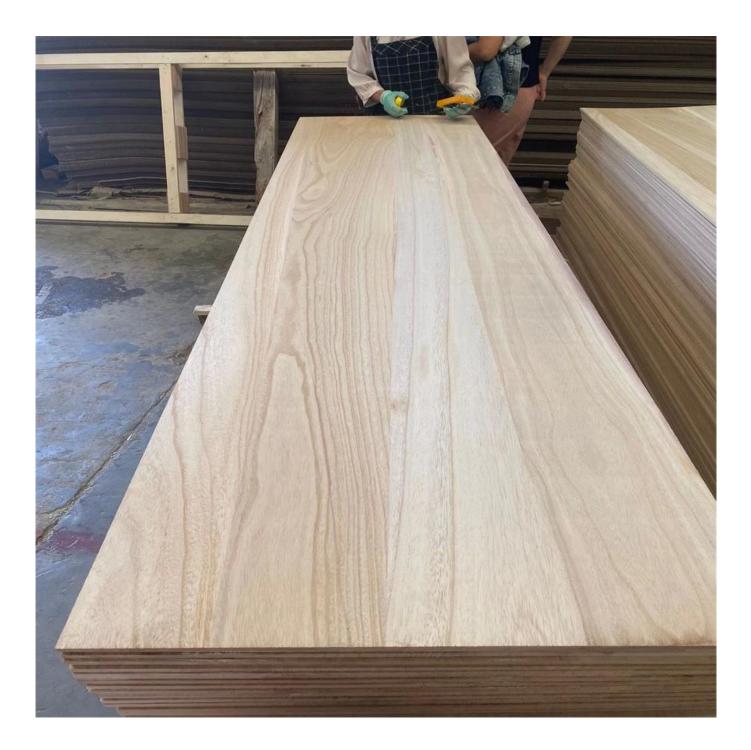

## **Product Details**

Excellent quality

## Rigorous structure and fine workmanship

## PAULOWNIA BOARD WITH EMBOSSING

Extremely light and fine texture Tasteless and resistance to wear. The best choice for decoration.

Air dry for about 2-3 months

Sanding surface

Package

Loading

Cutting

Inpect piece by piece