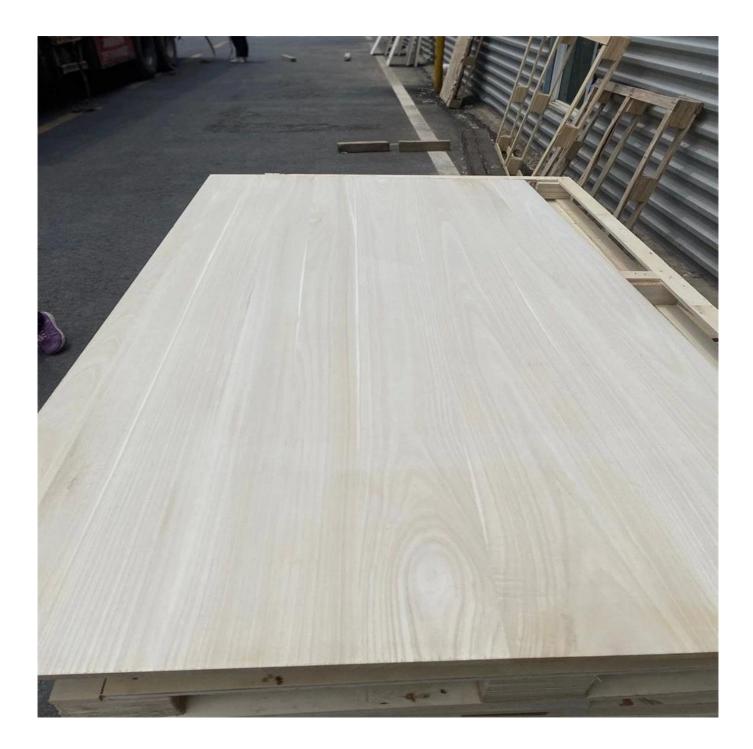

## **Product Details**

Excellent quality

## Rigorous structure and fine workmanship

## PAULOWNIA BOARD WITH EMBOSSING

Extremely light and fine texture Tasteless and resistance to wear. The best choice for decoration.

Air dry for about 2-3 months

Sanding surface

Package

Loading

Cutting

Inpect piece by piece