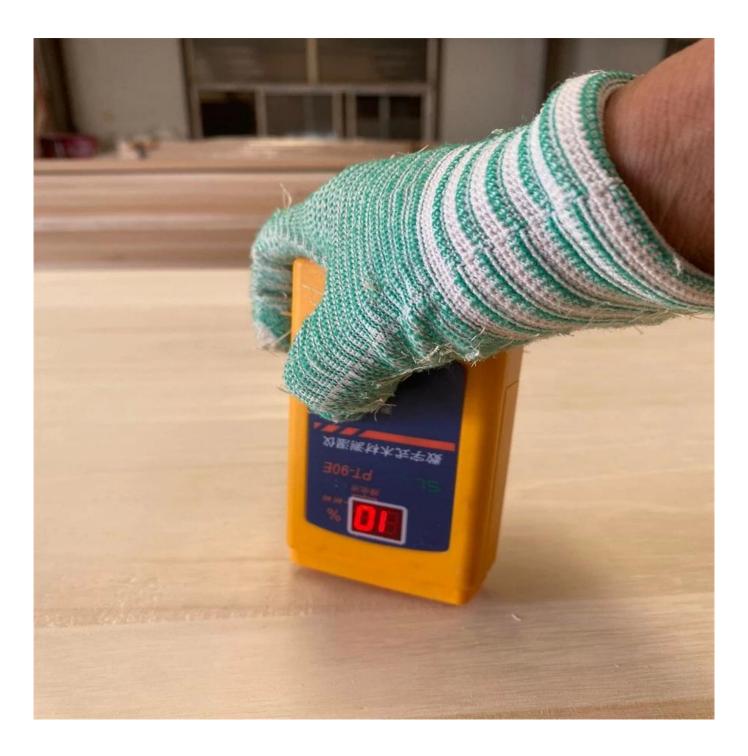

## Prodcuts Detail

| Species          |           | Paulownia                                                                                                                                       |
|------------------|-----------|-------------------------------------------------------------------------------------------------------------------------------------------------|
| Sizes            | Thickness | 3mm-50mm,accept special thickness                                                                                                               |
|                  | Width     | 100mm-1220mm                                                                                                                                    |
|                  | Length    | 100mm-5000mm                                                                                                                                    |
| Color            |           | Bleached,Unbleached                                                                                                                             |
| Grade            |           | A,AB,B,BC,C<br>(A grade:with straight laminated line,without knots;<br>AB grade:the laminated line is not so straight,with few knots)           |
| Moisture Content |           | 8%-12%                                                                                                                                          |
| Glue Type        |           | Environmental friendly hangang glue from Germany                                                                                                |
| Packing          |           | Suitable for exporting standard packed by pallets                                                                                               |
| Delivery Time    |           | 20 days normally after receiving L/C or the deposit                                                                                             |
| Payment terms    |           | L/C , TT                                                                                                                                        |
| Min Order        |           | 1 X 20 GP                                                                                                                                       |
| Usage            |           | Suitable for high,middle,low grade furniture,like drawers,bed<br>slats,door,Arts&Crafts,decoration,coffin,surfboard,kite<br>board,snowboard etc |
| Main Markets     |           | Europe,Malaysia,Vietnam,Thailand,Indonesia,America,Japan,Middle<br>East etc                                                                     |
| Price            |           | Fob Qingdao or Lianyungang , CIF or CFR                                                                                                         |