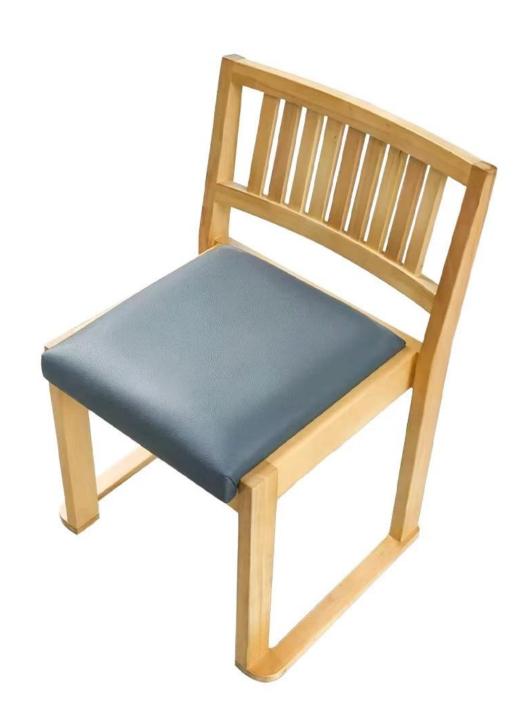

Multiple types available

# MODERN SOLID WOOD DINING CHAIRS

Fine and textured, suitable for a wide range of scenarios Application:Apartment, Bedroom, Dining, Gym, Home Bar, Home Office, Hotel, Leisure Facilities, Living Room, Mall

Design Style:EUROPEAN ASIA

Material:solid wood synthetic leather