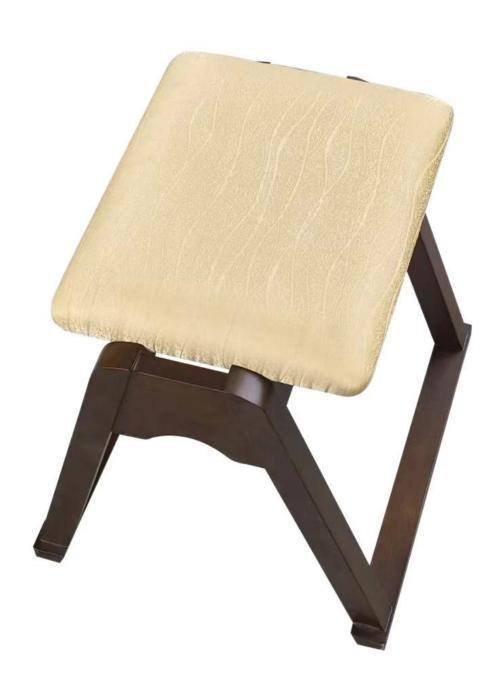

Multiple types available

# MODERN SOLID WOOD DINING CHAIRS

Fine and textured, suitable for a wide range of scenarios Application:Apartment, Bedroom, Dining, Gym, Home Bar, Home Office, Hotel, Leisure Facilities, Living Room, Mall

Design Style:EUROPEAN ASIA

Material:solid wood synthetic leather