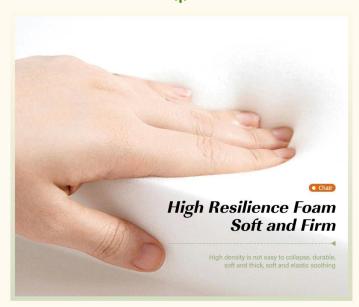

# **HIGH RESILIENCE CUSHION**

Strictly selected high-density resilience sponge, soft and hard moderate, thick and comfortable.