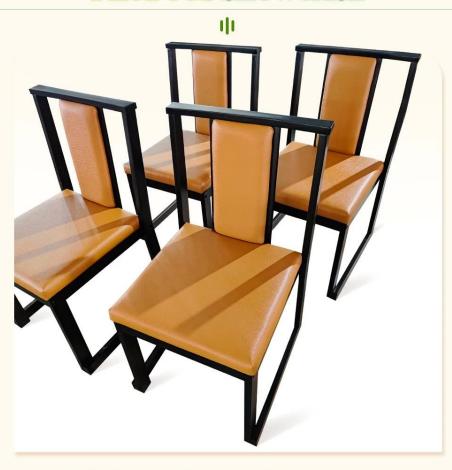

# MODERN SOLID WOOD DINING CHAIRS

Fine and textured, suitable for a wide range of scenarios Application:Apartment, Bedroom, Dining, Gym, Home Bar, Home Office, Hotel, Leisure Facilities, Living Room, Mall

Design Style:EUROPEAN ASIA

Material:solid wood synthetic leather