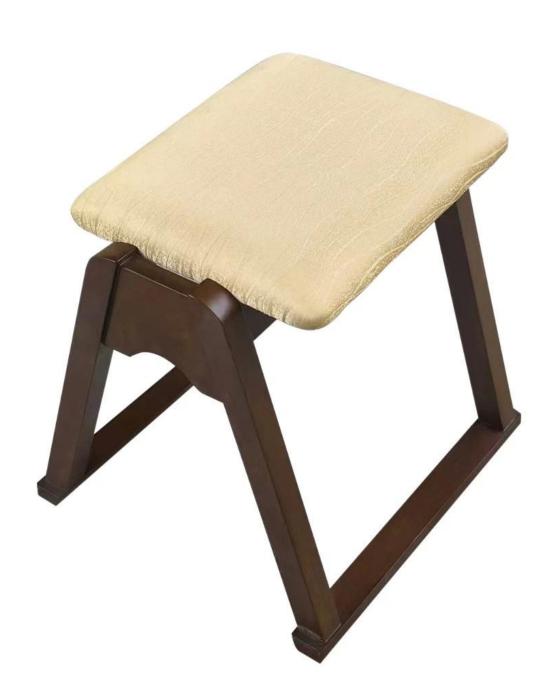

Multiple types available

# MODERN SOLID WOOD DINING CHAIRS

Fine and textured, suitable for a wide range of scenarios Application:Apartment, Bedroom, Dining, Gym, Home Bar, Home Office, Hotel, Leisure Facilities, Living Room, Mall

Design Style:EUROPEAN ASIA

Material:solid wood synthetic leather