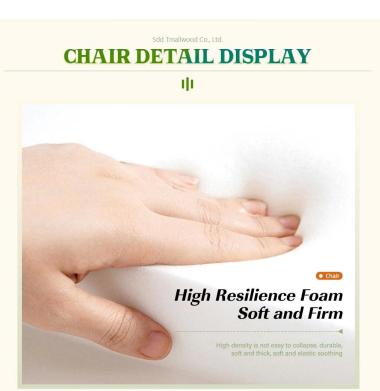

# **HIGH RESILIENCE CUSHION**

Strictly selected high-density resilience sponge, soft and hard moderate, thick and comfortable.