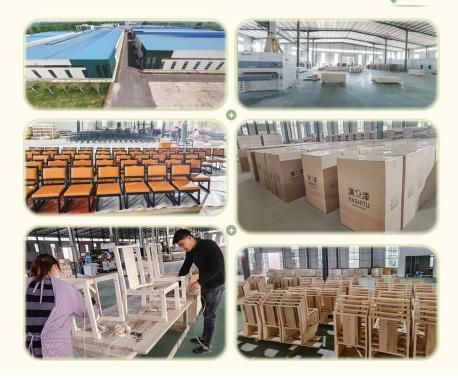

Our company mainly trades in solid wood coffin,paulownia wood board,poplar wood board.Our company registered capital is CNY 50,000,000 and existing staff 50.We have import and export licenses.Our company has more than 10 sets of all kinds of processing equipment, most of them are advanced equipment which imported from Japan and Taiwan.

The company always adhere to the people-oriented, technology-based business purposes, focus on supporting projects in Shandong Province, all products in major markets has been selling well, the products are also exported to Italy, Spain, Japan, the United States, South Korea, Vietnam, Malaysia, the Middle East, Western Europe and other countries and area. In order to make our company in the increasingly fierce competition in the market in an invincible position, the company will be based on the market from the concept of quality development of the letter, holding a zeal, pouring a cavity enthusiasm and the majority of my colleagues and seek common development.