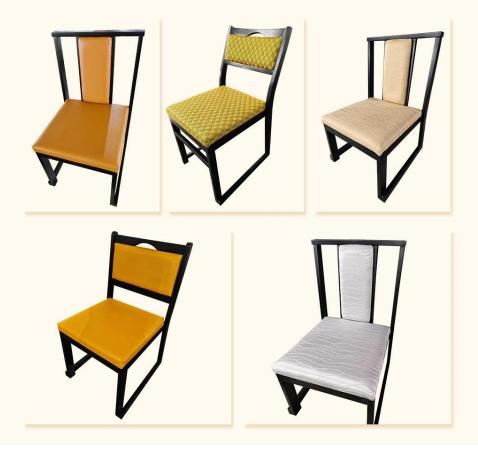

ece is handcrafted by skilled artisans with attention to detail and aesthetic design.



# **INTERNATIONAL STANDARD**

We strictly comply with international standards and take a number of measures to ensure that our products meet safety requirements.

# SUPPORT CUSTOMIZATION

In order to meet your needs for chairs of different sizes, we offer a personalized customized service.

111





**The back of the chair is seamlessly** attached to the frame.

Exquisite workmanship, seamless articulation between the back and the chair frame, good tightness fine workmanship, quality assurance.



**CERN** Environmentally friendly materials for a healthy environment

Each production process is strictly controlled to ensure the quality of each chair.





#### **#** Various colors to choose from **#**



#### **COMPANY INTRODUCTION**

10



#### **ABOUT US**

Sdd Tmallwood Co.,Ltd was established in 2016 and located in the large paulownia processing bases of China. "Rich resources, Good Geographical position, Convenient transport" give a great chance of development to our company.

Our company mainly trades in solid wood coffin,paulownia wood board,poplar wood board.Our company registered capital is CNY 50,000,000 and existing staff 50.We have import and export licenses.Our company has more than 10 sets of all kinds of processing equipment, most of them are advanced equipment which imported from Japan and Taiwan.

The company always adhere to the people-oriented, technology-based business purposes, focus on supporting projects in Shandong Province, all products in major markets has been