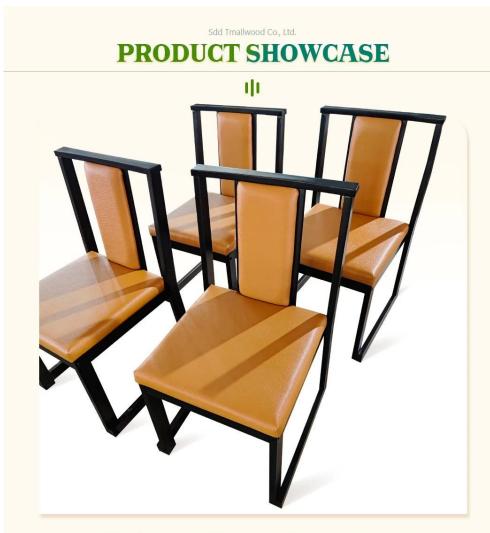

# **MODERN SOLID WOOD DINING CHAIRS**

Fine and textured, suitable for a wide range of scenarios

Application:Apartment, Bedroom, Dining, Gym, Home Bar, Home Office, Hotel, Leisure Facilities, Living Room, Mall

Design Style:EUROPEAN ASIA

Material:solid wood synthetic leather