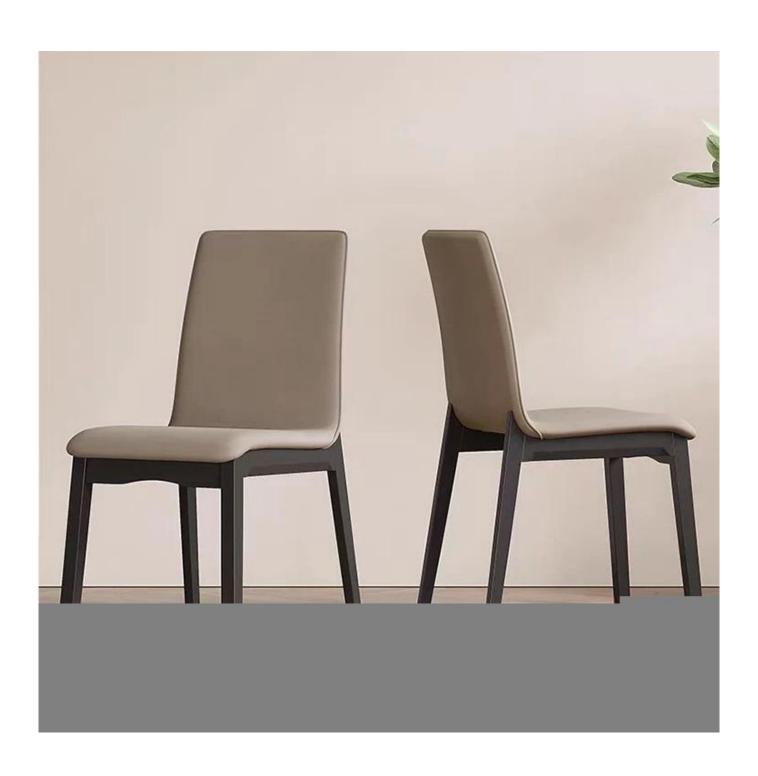

## Appearance makes the space more suitable

Smooth lines with gentle tones. Give it versatile potential to make it suitable for various occasions

# Embrace design. Fit body curve

The sitting surface is slightly concave downward, which fits all parts of the body when seated. Can effectively disperse pressure and increase comfort.