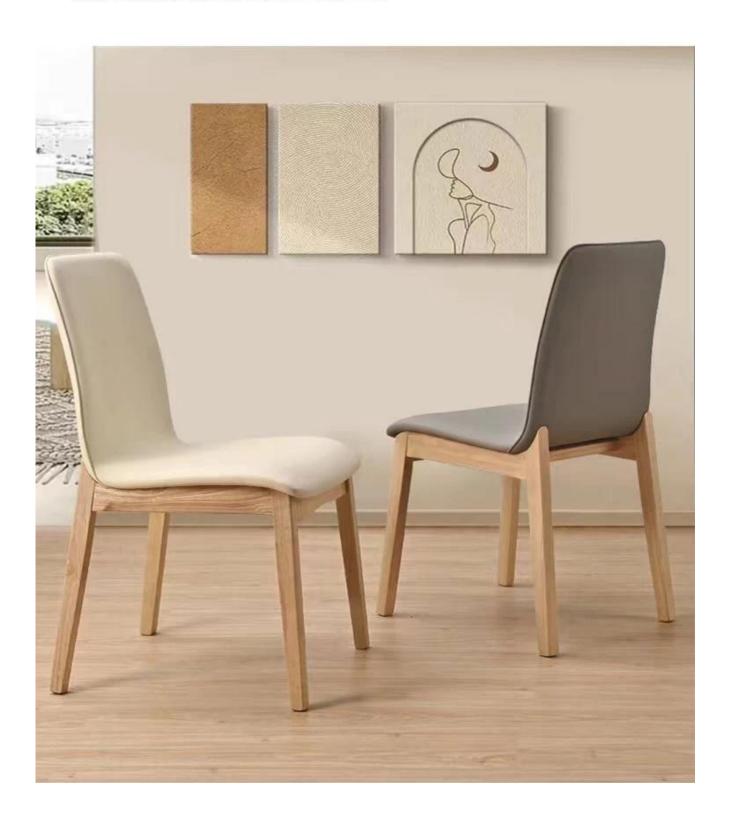

## Appearance makes the space more suitable

Smooth lines with gentle tones. Give it versatile potential to make it suitable for various occasions

# Embrace design. Fit body curve

The sitting surface is slightly concave downward, which fits all parts of the body when seated. Can effectively disperse pressure and increase comfort.