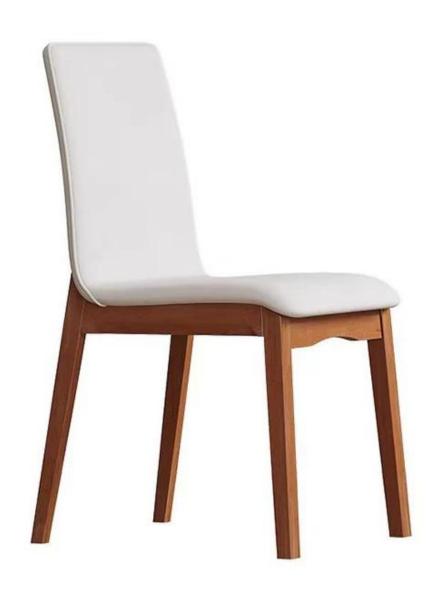

### 🎙 PRODUCT SHOWCASE 🗣

Professional Production Team =

Original Wood + Light Gray

Original wood color + light blue

Log + Dark Curry

Walnut color + khaki

Walnut color + beige

Walnut color + black

Black + Dark Beige

Black + Pink

Black + White

White + Orange

White + Coffee

White + Dark Gray

Application:Apartment, Bedroom, Dining, Gym, Home Bar, Home Office, Hotel, Leisure Facilities, Living Room, Mall

Design Style:EUROPEAN ASIA

Material:solid wood synthetic leather