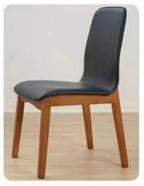

### 🎙 PRODUCT SHOWCASE 🗣

Professional Production Team =

Original Wood + Light Gray

Original wood color + light blue

Log + Dark Curry

Walnut color + khaki

Walnut color + beige

Walnut color + black

Black + Dark Beige

Black + Pink

Black + White

White + Orange

White + Coffee

White + Dark Gray

Application:Apartment, Bedroom, Dining, Gym, Home Bar, Home Office, Hotel, Leisure Facilities, Living Room, Mall

Design Style:EUROPEAN ASIA

Material:solid wood synthetic leather