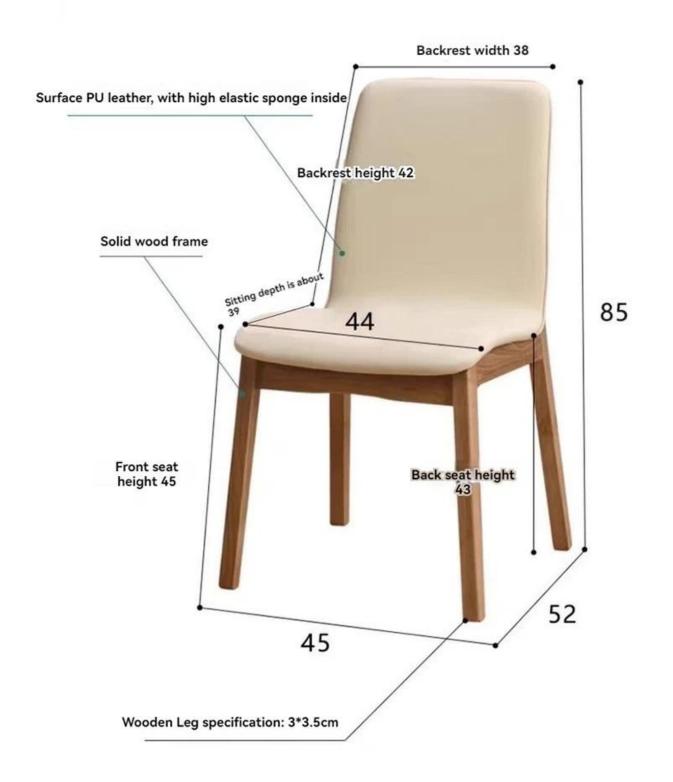

## Material Analysis/size

There will be some errors when the size is measured manually. The actual product shall prevail. Unit: CM