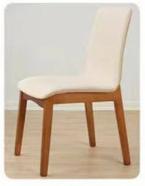

### 🎙 PRODUCT SHOWCASE 🗣

Professional Production Team =

Original Wood + Light Gray

Original wood color + light blue

Log + Dark Curry

Walnut color + khaki

Walnut color + beige

Walnut color + black

Black + Dark Beige

Black + Pink

Black + White

White + Orange

White + Coffee

White + Dark Gray

Application:Apartment, Bedroom, Dining, Gym, Home Bar, Home Office, Hotel, Leisure Facilities, Living Room, Mall

Design Style:EUROPEAN ASIA

Material:solid wood synthetic leather