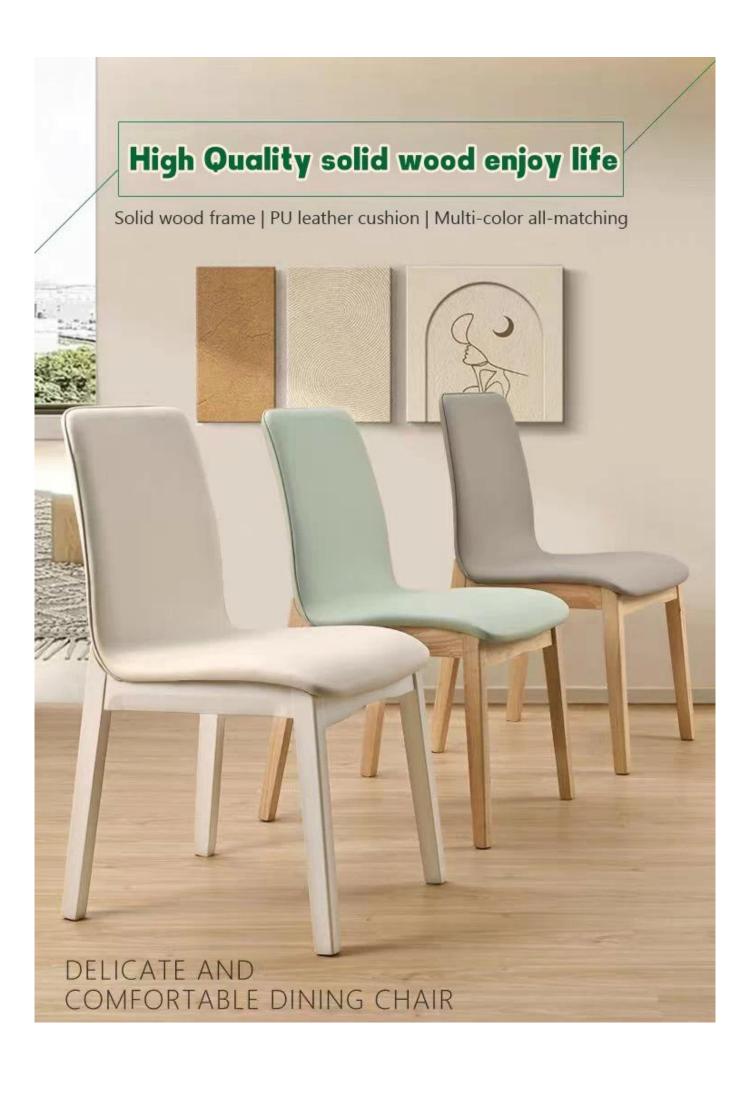

### 🎙 PRODUCT SHOWCASE 🗣

Professional Production Team =

Original Wood + Light Gray

Original wood color + light blue

Log + Dark Curry

Walnut color + khaki

Walnut color + beige

Walnut color + black

Black + Dark Beige

Black + Pink

Black + White

White + Orange

White + Coffee

White + Dark Gray

Application:Apartment, Bedroom, Dining, Gym, Home Bar, Home Office, Hotel, Leisure Facilities, Living Room, Mall

Design Style:EUROPEAN ASIA

Material:solid wood synthetic leather