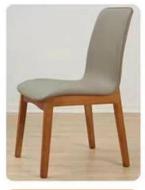

### 🎙 PRODUCT SHOWCASE 🗣

Professional Production Team =

Original Wood + Light Gray

Original wood color + light blue

Log + Dark Curry

Walnut color + khaki

Walnut color + beige

Walnut color + black

Black + Dark Beige

Black + Pink

Black + White

White + Orange

White + Coffee

White + Dark Gray

Application:Apartment, Bedroom, Dining, Gym, Home Bar, Home Office, Hotel, Leisure Facilities, Living Room, Mall

Design Style:EUROPEAN ASIA

Material:solid wood synthetic leather