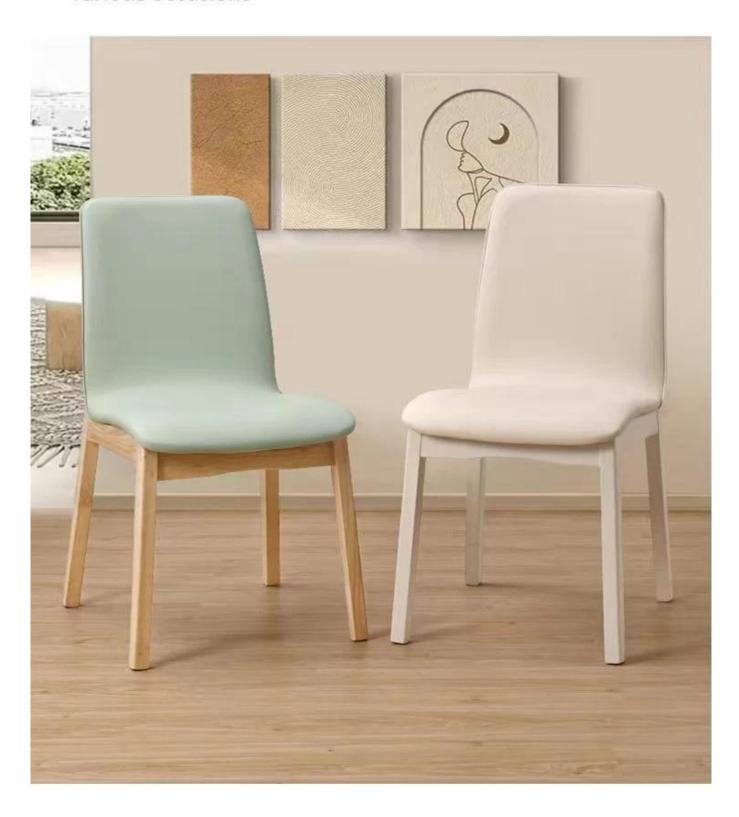

### 🎙 PRODUCT SHOWCASE 🗣

Professional Production Team =

Original Wood + Light Gray

Original wood color + light blue

Log + Dark Curry

Walnut color + khaki

Walnut color + beige

Walnut color + black

Black + Dark Beige

Black + Pink

Black + White

White + Orange

White + Coffee

White + Dark Gray

Application:Apartment, Bedroom, Dining, Gym, Home Bar, Home Office, Hotel, Leisure Facilities, Living Room, Mall

Design Style:EUROPEAN ASIA

Material:solid wood synthetic leather