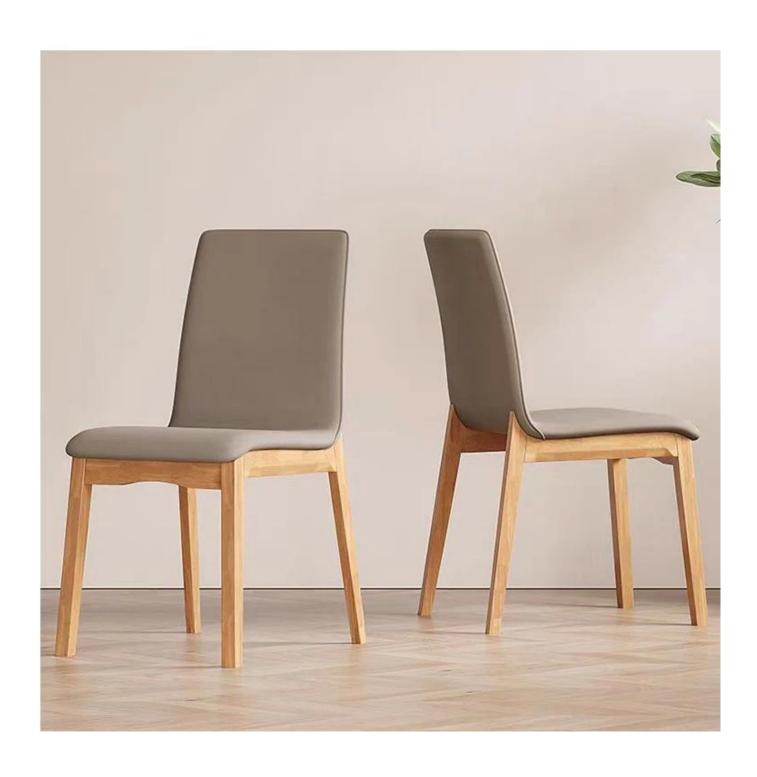

### 🎙 PRODUCT SHOWCASE 🗣

Professional Production Team =

Original Wood + Light Gray

Original wood color + light blue

Log + Dark Curry

Walnut color + khaki

Walnut color + beige

Walnut color + black

Black + Dark Beige

Black + Pink

Black + White

White + Orange

White + Coffee

White + Dark Gray

Application:Apartment, Bedroom, Dining, Gym, Home Bar, Home Office, Hotel, Leisure Facilities, Living Room, Mall

Design Style:EUROPEAN ASIA

Material:solid wood synthetic leather