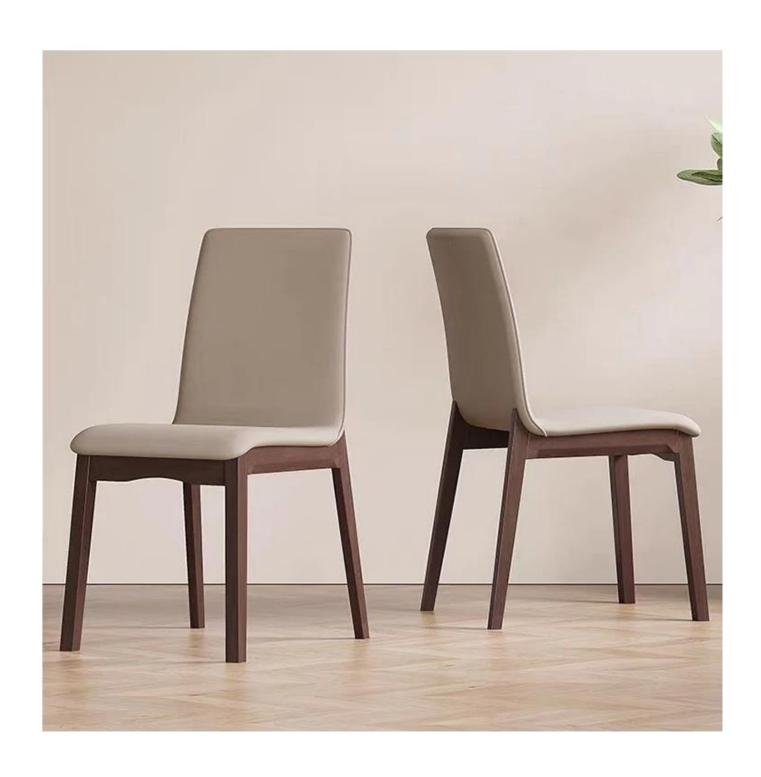

### 🎙 PRODUCT SHOWCASE 🗣

Professional Production Team =

Original Wood + Light Gray

Original wood color + light blue

Log + Dark Curry

Walnut color + khaki

Walnut color + beige

Walnut color + black

Black + Dark Beige

Black + Pink

Black + White

White + Orange

White + Coffee

White + Dark Gray

Application:Apartment, Bedroom, Dining, Gym, Home Bar, Home Office, Hotel, Leisure Facilities, Living Room, Mall

Design Style:EUROPEAN ASIA

Material:solid wood synthetic leather