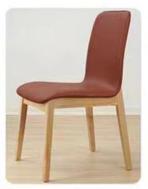

### 🎙 PRODUCT SHOWCASE 🗣

Professional Production Team =

Original Wood + Light Gray

Original wood color + light blue

Log + Dark Curry

Walnut color + khaki

Walnut color + beige

Walnut color + black

Black + Dark Beige

Black + Pink

Black + White

White + Orange

White + Coffee

White + Dark Gray

Application:Apartment, Bedroom, Dining, Gym, Home Bar, Home Office, Hotel, Leisure Facilities, Living Room, Mall