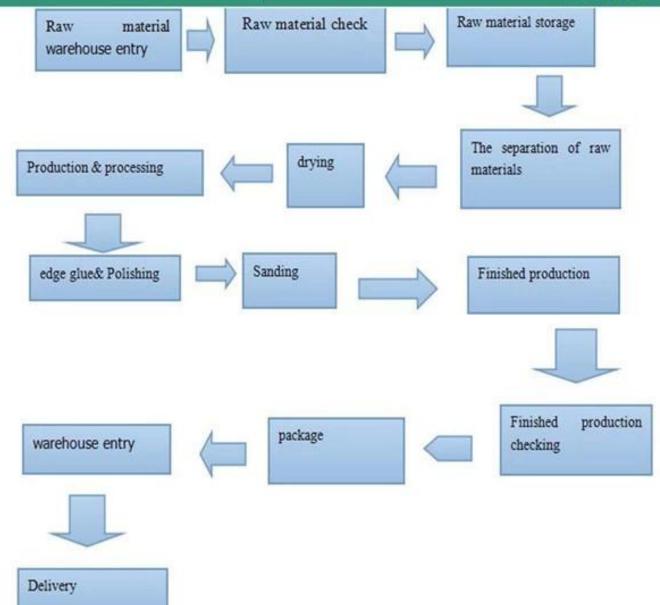

ry Time       | 15-20days                                                                                                                                                                                                                                |
| Package             | Plastic bags packed ,with iron /plastic belt outside,wood pallets at the bottom.                                                                                                                                                         |
| Usage               | Suitable for high, middle, low grade furniture, like drawers, bed slats,door,Arts&Crafts,decoratin,coffin,surfboardkite board,snowboard etc                                                                                              |





## **Production line**





## **Exhibition**



18 CÔNG TY TNHH MTV XUẤT NHẬP KHẨU TM GIAI











## Our company















## **Packing & delivery**