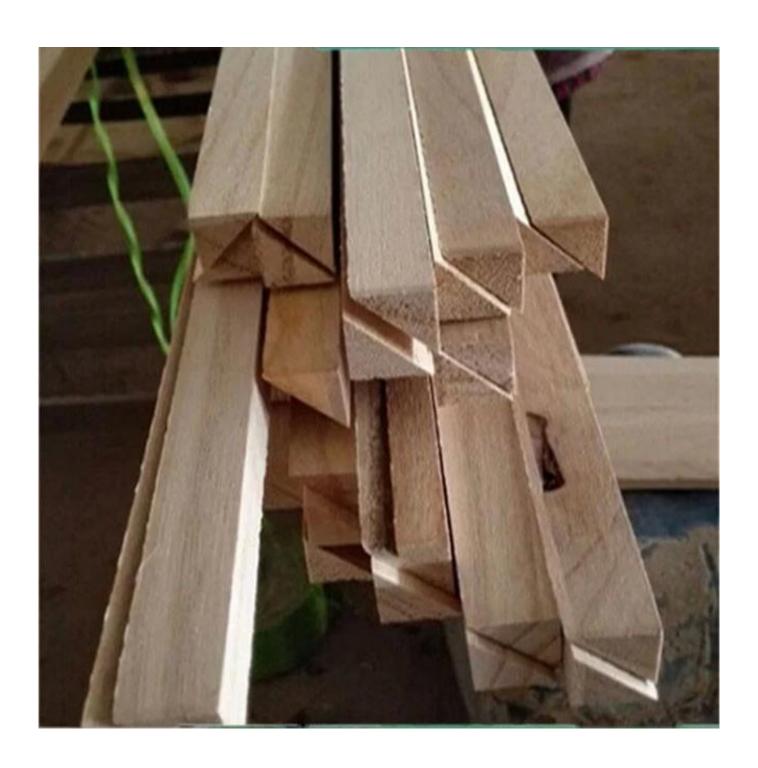

| Material            | Paulownia Lumber Wood Board                                                                                                                                                                                                              |
|---------------------|------------------------------------------------------------------------------------------------------------------------------------------------------------------------------------------------------------------------------------------|
| Grade               | AA: With straight laminated line without knots bothside. AB: One side with straight laminated line without knots, another side have little konts and the line is not straight. BC: The laminated line is not so straight with few knots. |
| Length              | 300mm-2500mm                                                                                                                                                                                                                             |
| Width               | 100mm-1220mm                                                                                                                                                                                                                             |
| Thickness           | 3mm-50mm or as your request.                                                                                                                                                                                                             |
| Weight              | 290-310kg per CubM                                                                                                                                                                                                                       |
| Color               | Natural or Bleached                                                                                                                                                                                                                      |
| Glue Type           | Environmental friendly hangang glue                                                                                                                                                                                                      |
| Moisture<br>Content | 8-12%                                                                                                                                                                                                                                    |
| Tolerance           | From + - 0.1mm- + - 0.5mm                                                                                                                                                                                                                |
| Payment             | T/T(30% advance, 70%balance upon B/L Copy in 7days) or L/C at sight                                                                                                                                                                      |
| Delivery Time       | 15-20days                                                                                                                                                                                                                                |
| Package             | Plastic bags packed ,with iron /plastic belt outside,wood pallets at the bottom.                                                                                                                                                         |
| Usage               | Suitable for high, middle, low grade furniture, like drawers, bed slats,door,Arts&Crafts,decoratin,coffin,surfboardkite board,snowboard etc                                                                                              |