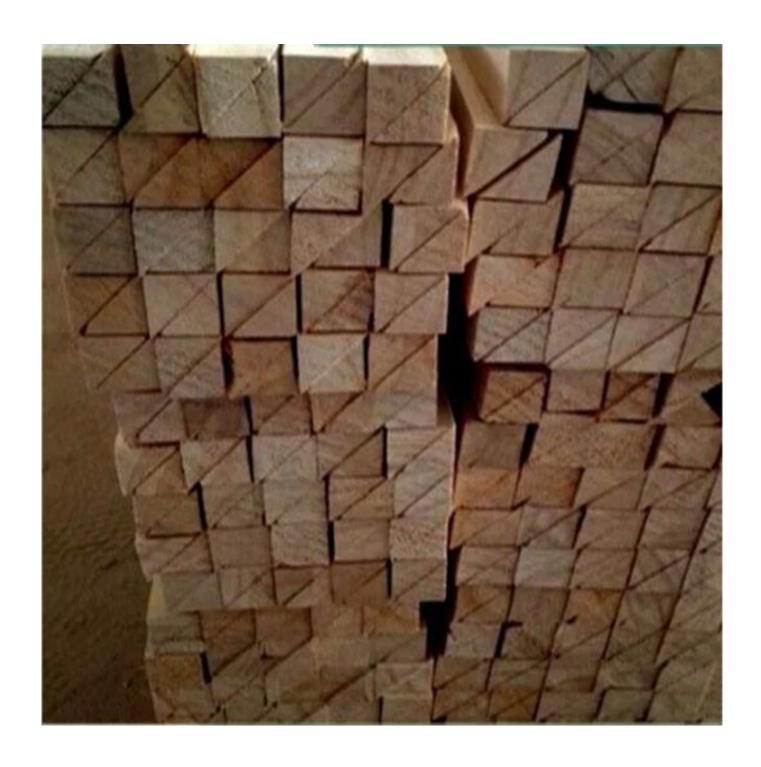

| Material            | Paulownia Lumber Wood Board                                                                                                                                                                                                              |
|---------------------|------------------------------------------------------------------------------------------------------------------------------------------------------------------------------------------------------------------------------------------|
| Grade               | AA: With straight laminated line without knots bothside. AB: One side with straight laminated line without knots, another side have little konts and the line is not straight. BC: The laminated line is not so straight with few knots. |
| Length              | 300mm-2500mm                                                                                                                                                                                                                             |
| Width               | 100mm-1220mm                                                                                                                                                                                                                             |
| Thickness           | 3mm-50mm or as your request.                                                                                                                                                                                                             |
| Weight              | 290-310kg per CubM                                                                                                                                                                                                                       |
| Color               | Natural or Bleached                                                                                                                                                                                                                      |
| Glue Type           | Environmental friendly hangang glue                                                                                                                                                                                                      |
| Moisture<br>Content | 8-12%                                                                                                                                                                                                                                    |
| Tolerance           | From + - 0.1mm- + - 0.5mm                                                                                                                                                                                                                |
| Payment             | T/T(30% advance, 70%balance upon B/L Copy in 7days) or L/C at sight                                                                                                                                                                      |
| Delivery Time       | 15-20days                                                                                                                                                                                                                                |
| Package             | Plastic bags packed ,with iron /plastic belt outside,wood pallets at the bottom.                                                                                                                                                         |
| Usage               | Suitable for high, middle, low grade furniture, like drawers, bed slats,door,Arts&Crafts,decoratin,coffin,surfboardkite board,snowboard etc                                                                                              |