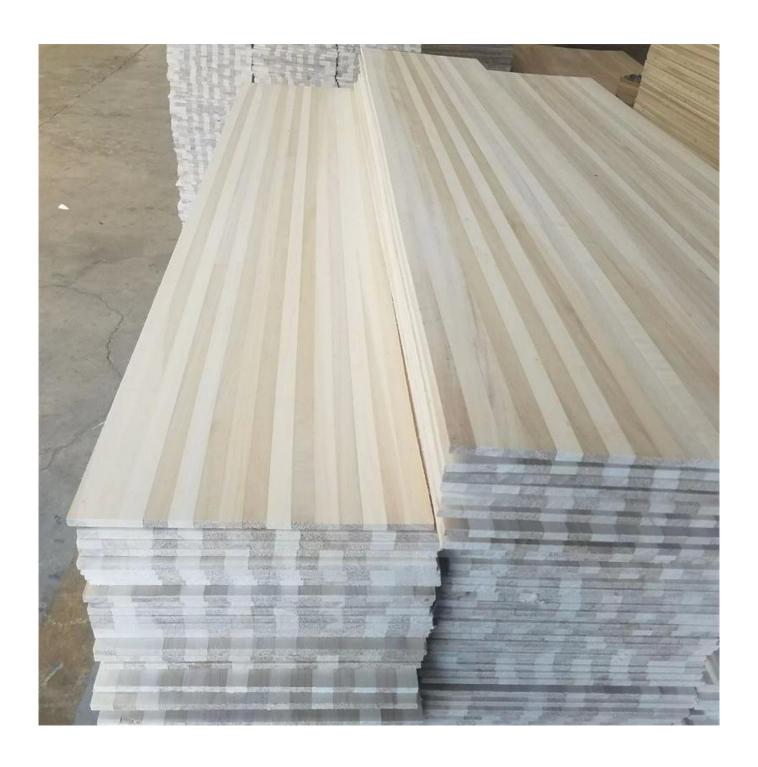

Natural poplar wood core snowboard solid wood finger joint board prices

| Material         | poplar,paulownia,birch,beech,bamboo wood                                                       |
|------------------|------------------------------------------------------------------------------------------------|
| Color            | Natural Color                                                                                  |
| Glue             | paulownia wholesale balsa wood from wood factory100% environmental glue can get E0,E1 standard |
| Grade            | AA                                                                                             |
| Color            | Bleached or unbleached (natural wood color)                                                    |
| Thickness        | 3mm-30mm                                                                                       |
| Weight           | 300Kg-400KGS/CBM                                                                               |
| Moisture Content | Within 8%                                                                                      |
| MOQ              | 5 cubic meters                                                                                 |
| Payment          | TT/LC                                                                                          |
| Delivery time    | 10-15 days after payment                                                                       |
| Usage            | snowboard,skiboard,wakeboard,kiteboard,surfboard                                               |