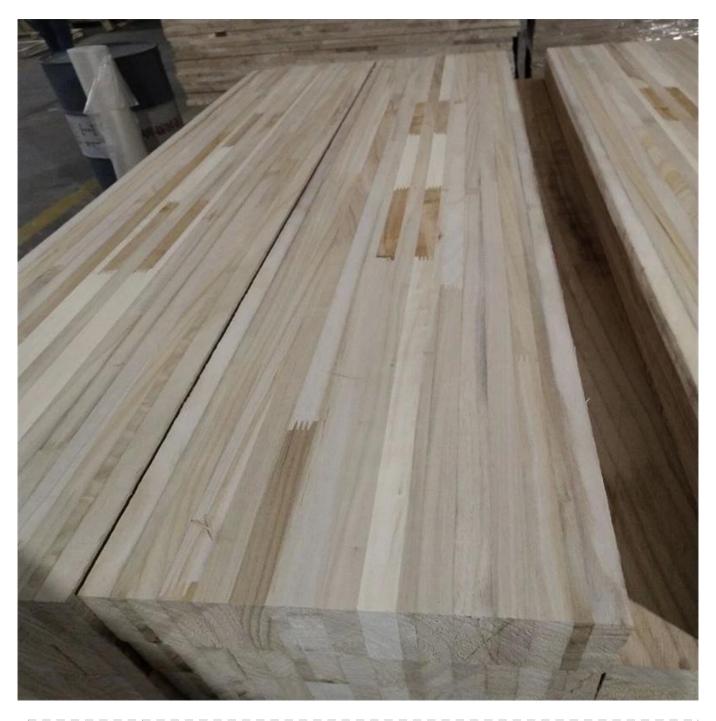

Natural poplar wood core snowboard solid wood finger joint board prices

| Material         | poplar,paulownia,birch,beech,bamboo wood                                                       |
|------------------|------------------------------------------------------------------------------------------------|
| Color            | Natural Color                                                                                  |
| Glue             | paulownia wholesale balsa wood from wood factory100% environmental glue can get E0,E1 standard |
| Grade            | AA                                                                                             |
| Color            | Bleached or unbleached (natural wood color)                                                    |
| Thickness        | 3mm-30mm                                                                                       |
| Weight           | 300Kg-400KGS/CBM                                                                               |
| Moisture Content | Within 8%                                                                                      |
| MOQ              | 5 cubic meters                                                                                 |
| Payment          | TT/LC                                                                                          |
| Delivery time    | 10-15 days after payment                                                                       |
| Usage            | snowboard,skiboard,wakeboard,kiteboard,surfboard                                               |