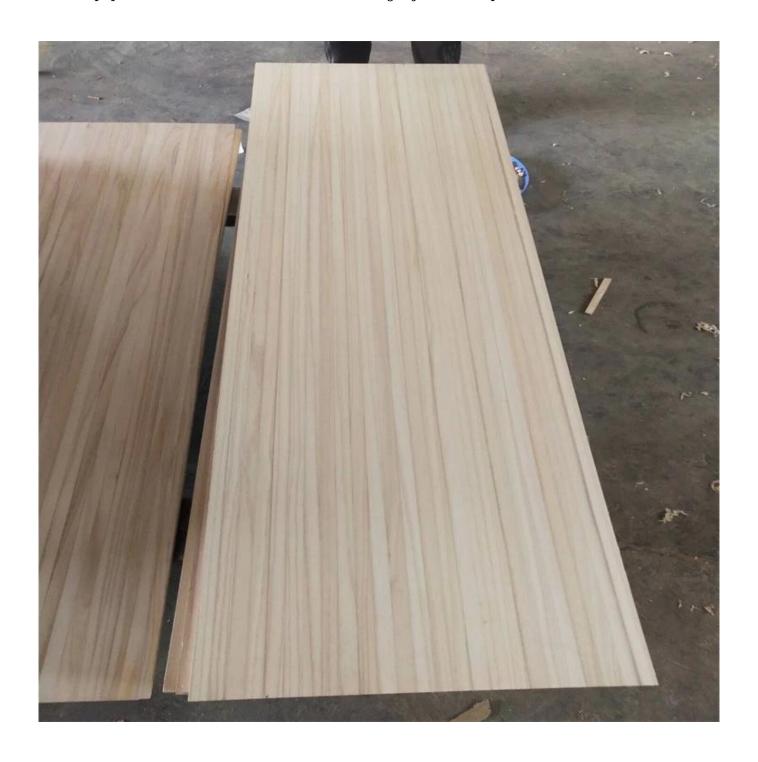

Natural poplar wood core snowboard solid wood finger joint board prices

| Material         | poplar,paulownia,birch,beech,bamboo wood                                                       |
|------------------|------------------------------------------------------------------------------------------------|
| Color            | Natural Color                                                                                  |
| Glue             | paulownia wholesale balsa wood from wood factory100% environmental glue can get E0,E1 standard |
| Grade            | AA                                                                                             |
| Color            | Bleached or unbleached (natural wood color)                                                    |
| Thickness        | 3mm-30mm                                                                                       |
| Weight           | 300Kg-400KGS/CBM                                                                               |
| Moisture Content | Within 8%                                                                                      |
| MOQ              | 5 cubic meters                                                                                 |
| Payment          | TT/LC                                                                                          |
| Delivery time    | 10-15 days after payment                                                                       |
| Usage            | snowboard,skiboard,wakeboard,kiteboard,surfboard                                               |