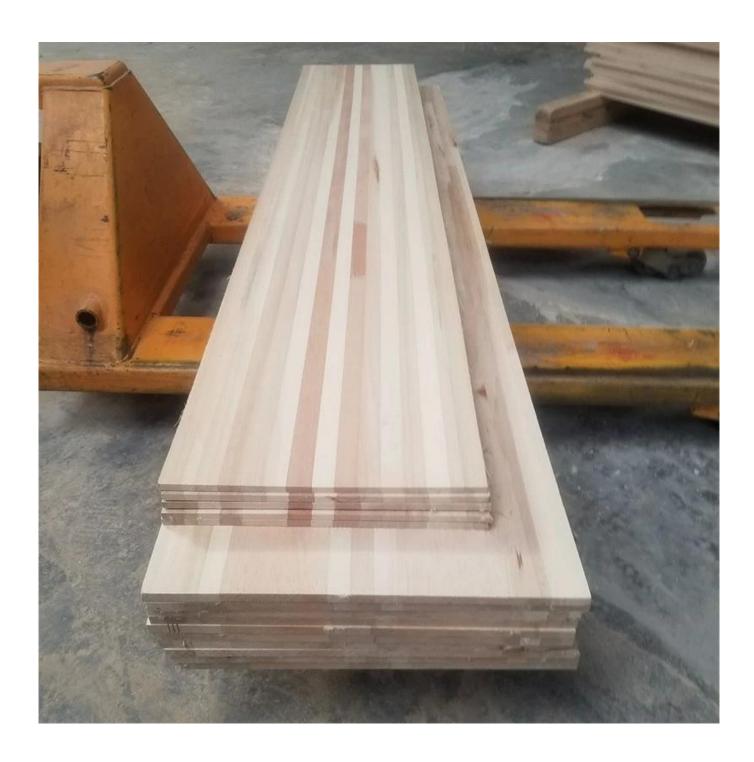

Natural poplar wood core snowboard solid wood finger joint board prices

| Material         | poplar,paulownia,birch,beech,bamboo wood                                                       |
|------------------|------------------------------------------------------------------------------------------------|
| Color            | Natural Color                                                                                  |
| Glue             | paulownia wholesale balsa wood from wood factory100% environmental glue can get E0,E1 standard |
| Grade            | AA                                                                                             |
| Color            | Bleached or unbleached (natural wood color)                                                    |
| Thickness        | 3mm-30mm                                                                                       |
| Weight           | 300Kg-400KGS/CBM                                                                               |
| Moisture Content | Within 8%                                                                                      |
| MOQ              | 5 cubic meters                                                                                 |
| Payment          | TT/LC                                                                                          |
| Delivery time    | 10-15 days after payment                                                                       |
| Usage            | snowboard,skiboard,wakeboard,kiteboard,surfboard                                               |