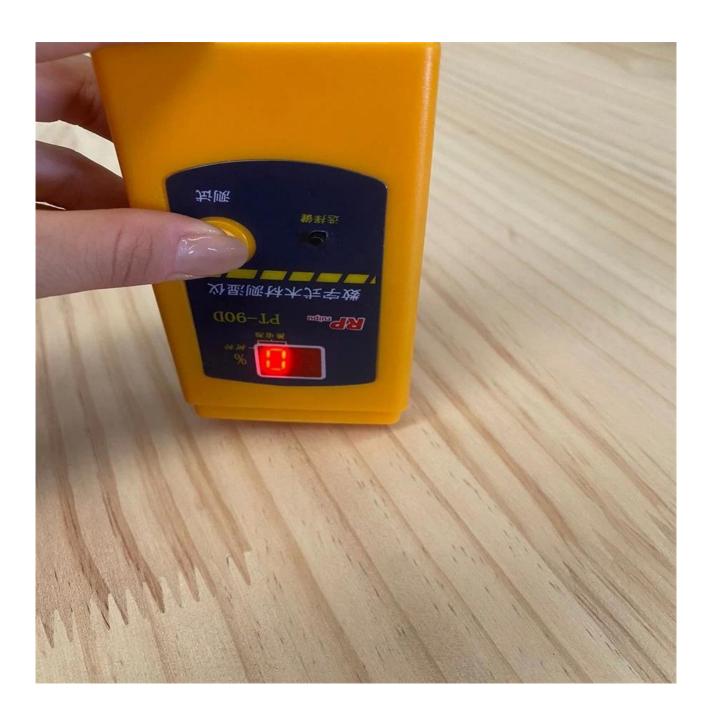

## https://youtube.com/shorts/O1OuPob5LXQ?feature=share

- PINUS RADIATA wood and paulownia timber FJ elements joined lengthwise for the photo frame
- Length:2m,2.5m,4.3m 5m 5.7m
- width:19mm 22mm 43mm 50mm
- Thickness:19mm 23mm
- Production:finger joint/butt joint
- Moisture content:8%
- Origin:Peru,Chile,New Zealand
- 1) Species: PINUS RADIATA paulownia
- 2) Thickness: Range from 3.0mm -50mm. or by mutual
- agreement. Accept special thickness.
- 3) Size:
- A) Width: 100-1220mm;
- B) Length:100-5000mm;
- Or by mutual agreement. Accept special size.
- 4) Grade: A, AB, B, C, BC;
- 5) Color:Bleached; Unbleached;
- 6) Glue type: Environmental White Emulsion Adhesive