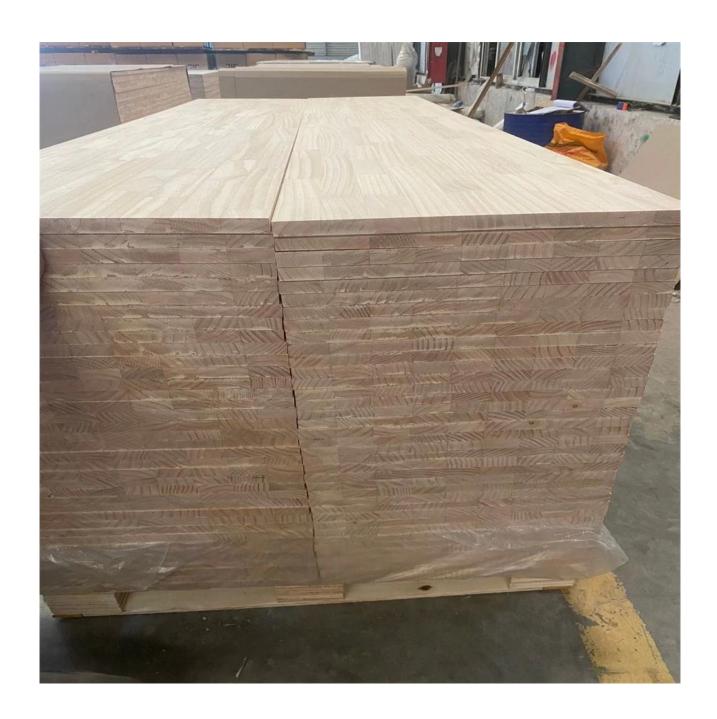

## https://youtube.com/shorts/O1OuPob5LXQ?feature=share

- PINUS RADIATA wood and paulownia timber FJ elements joined lengthwise for the photo frame
- Length:2m,2.5m,4.3m 5m 5.7m
- width:19mm 22mm 43mm 50mm
- Thickness:19mm 23mm
- Production:finger joint/butt joint
- Moisture content:8%
- Origin:Peru,Chile,New Zealand
- 1) Species: PINUS RADIATA paulownia
- 2) Thickness: Range from 3.0mm -50mm. or by mutual
- agreement. Accept special thickness.
- 3) Size:
- A) Width: 100-1220mm;
- B) Length:100-5000mm;
- Or by mutual agreement. Accept special size.
- 4) Grade: A, AB, B, C, BC;
- 5) Color:Bleached; Unbleached;
- 6) Glue type: Environmental White Emulsion Adhesive