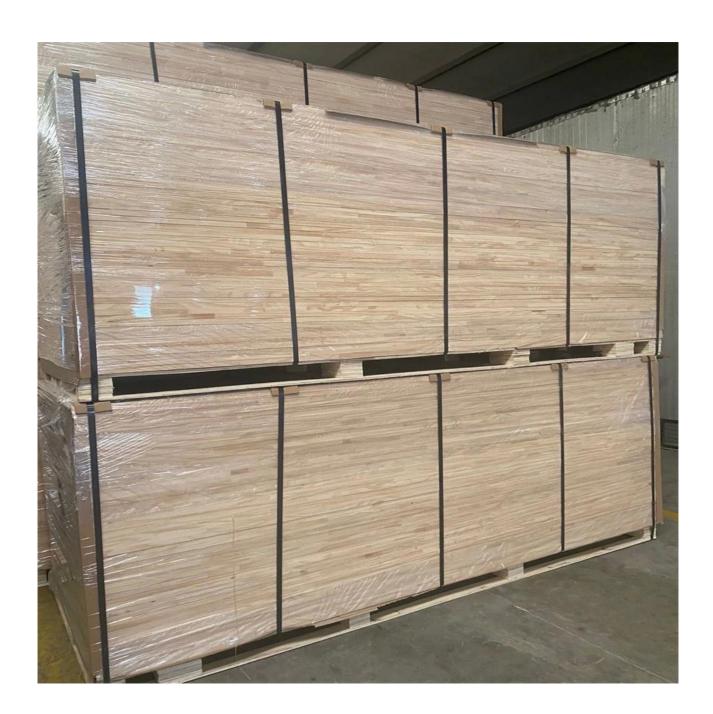

## https://youtube.com/shorts/O1OuPob5LXQ?feature=share

- PINUS RADIATA wood and paulownia timber FJ elements joined lengthwise for the photo frame
- Length:2m,2.5m,4.3m 5m 5.7m
- width:19mm 22mm 43mm 50mm
- Thickness:19mm 23mm
- Production:finger joint/butt joint
- Moisture content:8%
- Origin:Peru,Chile,New Zealand
- 1) Species: PINUS RADIATA paulownia
- 2) Thickness: Range from 3.0mm -50mm. or by mutual
- agreement. Accept special thickness.
- 3) Size:
- A) Width: 100-1220mm;
- B) Length:100-5000mm;
- Or by mutual agreement. Accept special size.
- 4) Grade: A, AB, B, C, BC;
- 5) Color:Bleached; Unbleached;
- 6) Glue type: Environmental White Emulsion Adhesive