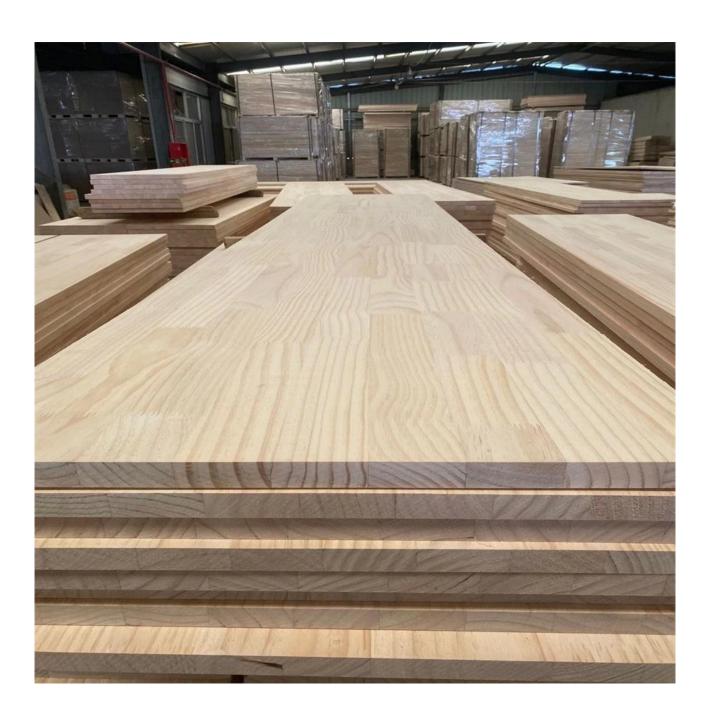

## https://youtube.com/shorts/O1OuPob5LXQ?feature=share

- PINUS RADIATA wood and paulownia timber FJ elements joined lengthwise for the photo frame
- Length:2m,2.5m,4.3m 5m 5.7m
- width:19mm 22mm 43mm 50mm
- Thickness:19mm 23mm
- Production:finger joint/butt joint
- Moisture content:8%
- Origin:Peru,Chile,New Zealand
- 1) Species: PINUS RADIATA paulownia
- 2) Thickness: Range from 3.0mm -50mm. or by mutual
- agreement. Accept special thickness.
- 3) Size:
- A) Width: 100-1220mm;
- B) Length:100-5000mm;
- Or by mutual agreement. Accept special size.
- 4) Grade: A, AB, B, C, BC;
- 5) Color:Bleached; Unbleached;
- 6) Glue type: Environmental White Emulsion Adhesive