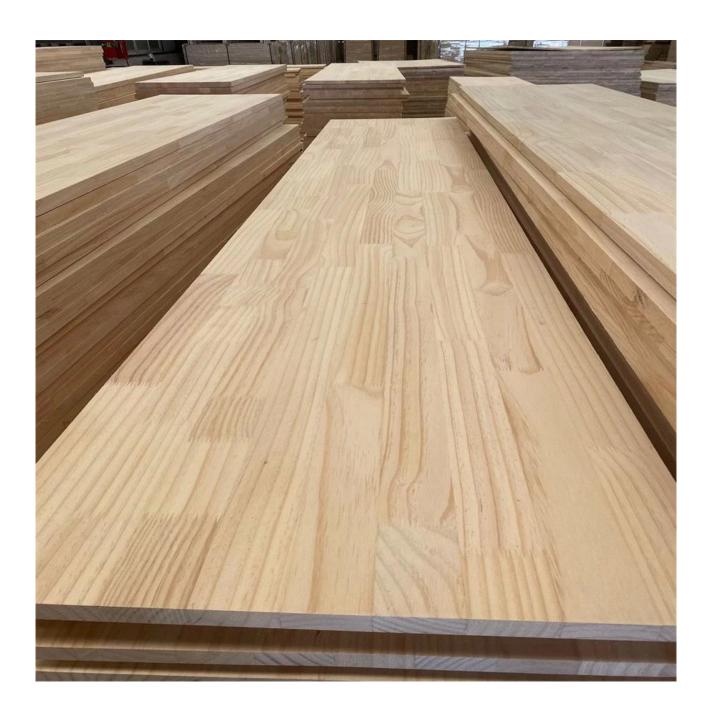

## https://youtube.com/shorts/O1OuPob5LXQ?feature=share

- PINUS RADIATA wood and paulownia timber FJ elements joined lengthwise for the photo frame
- Length:2m,2.5m,4.3m 5m 5.7m
- width:19mm 22mm 43mm 50mm
- Thickness:19mm 23mm
- Production:finger joint/butt joint
- Moisture content:8%
- Origin:Peru,Chile,New Zealand
- 1) Species: PINUS RADIATA paulownia
- 2) Thickness: Range from 3.0mm -50mm. or by mutual
- agreement. Accept special thickness.
- 3) Size:
- A) Width: 100-1220mm;
- B) Length:100-5000mm;
- Or by mutual agreement. Accept special size.
- 4) Grade: A, AB, B, C, BC;
- 5) Color:Bleached; Unbleached;
- 6) Glue type: Environmental White Emulsion Adhesive