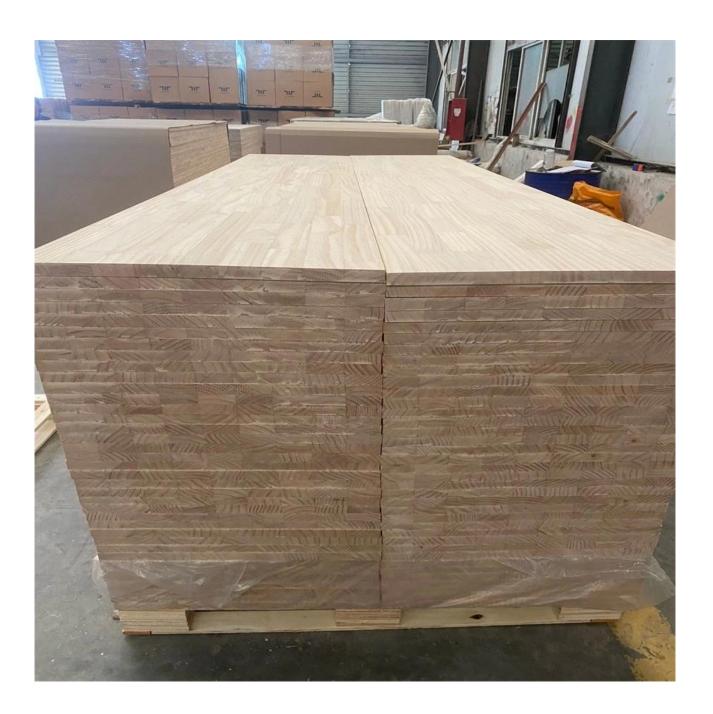

## https://youtube.com/shorts/O1OuPob5LXQ?feature=share

- PINUS RADIATA wood and paulownia timber FJ elements joined lengthwise for the photo frame
- Length:2m,2.5m,4.3m 5m 5.7m
- width:19mm 22mm 43mm 50mm
- Thickness:19mm 23mm
- Production:finger joint/butt joint
- Moisture content:8%
- Origin:Peru,Chile,New Zealand
- 1) Species: PINUS RADIATA paulownia
- 2) Thickness: Range from 3.0mm -50mm. or by mutual
- agreement. Accept special thickness.
- 3) Size:
- A) Width: 100-1220mm;
- B) Length:100-5000mm;
- Or by mutual agreement. Accept special size.
- 4) Grade: A, AB, B, C, BC;
- 5) Color:Bleached; Unbleached;
- 6) Glue type: Environmental White Emulsion Adhesive