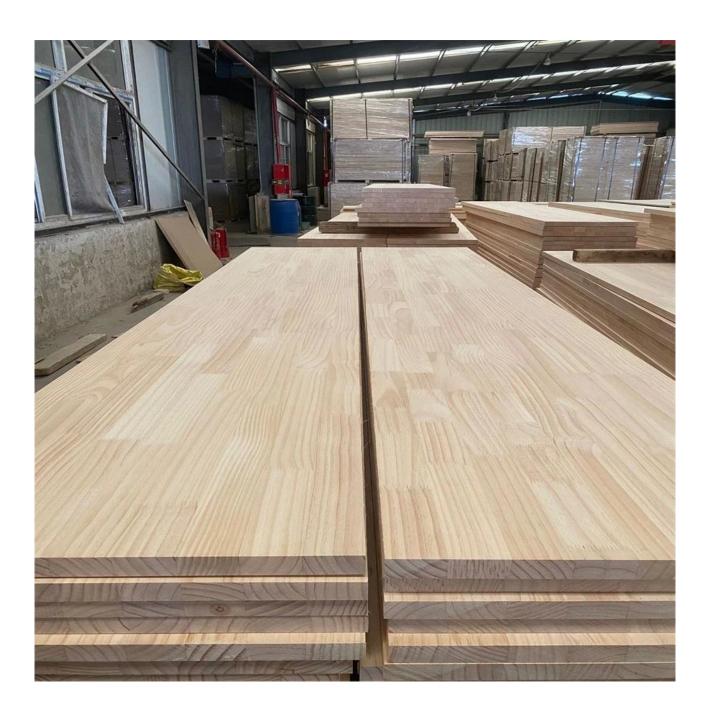

## https://youtube.com/shorts/O1OuPob5LXQ?feature=share

- PINUS RADIATA wood and paulownia timber FJ elements joined lengthwise for the photo frame
- Length:2m,2.5m,4.3m 5m 5.7m
- width:19mm 22mm 43mm 50mm
- Thickness:19mm 23mm
- Production:finger joint/butt joint
- Moisture content:8%
- Origin:Peru,Chile,New Zealand
- 1) Species: PINUS RADIATA paulownia
- 2) Thickness: Range from 3.0mm -50mm. or by mutual
- agreement. Accept special thickness.
- 3) Size:
- A) Width: 100-1220mm;
- B) Length:100-5000mm;
- Or by mutual agreement. Accept special size.
- 4) Grade: A, AB, B, C, BC;
- 5) Color:Bleached; Unbleached;
- 6) Glue type: Environmental White Emulsion Adhesive