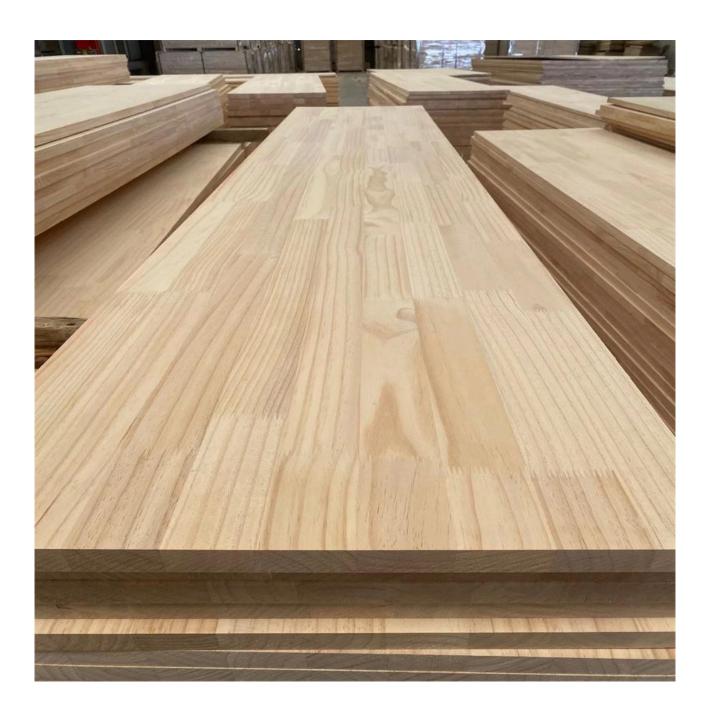

## https://youtube.com/shorts/O1OuPob5LXQ?feature=share

- PINUS RADIATA wood and paulownia timber FJ elements joined lengthwise for the photo frame
- Length:2m,2.5m,4.3m 5m 5.7m
- width:19mm 22mm 43mm 50mm
- Thickness:19mm 23mm
- Production:finger joint/butt joint
- Moisture content:8%
- Origin:Peru,Chile,New Zealand
- 1) Species: PINUS RADIATA paulownia
- 2) Thickness: Range from 3.0mm -50mm. or by mutual
- agreement. Accept special thickness.
- 3) Size:
- A) Width: 100-1220mm;
- B) Length:100-5000mm;
- Or by mutual agreement. Accept special size.
- 4) Grade: A, AB, B, C, BC;
- 5) Color:Bleached; Unbleached;
- 6) Glue type: Environmental White Emulsion Adhesive