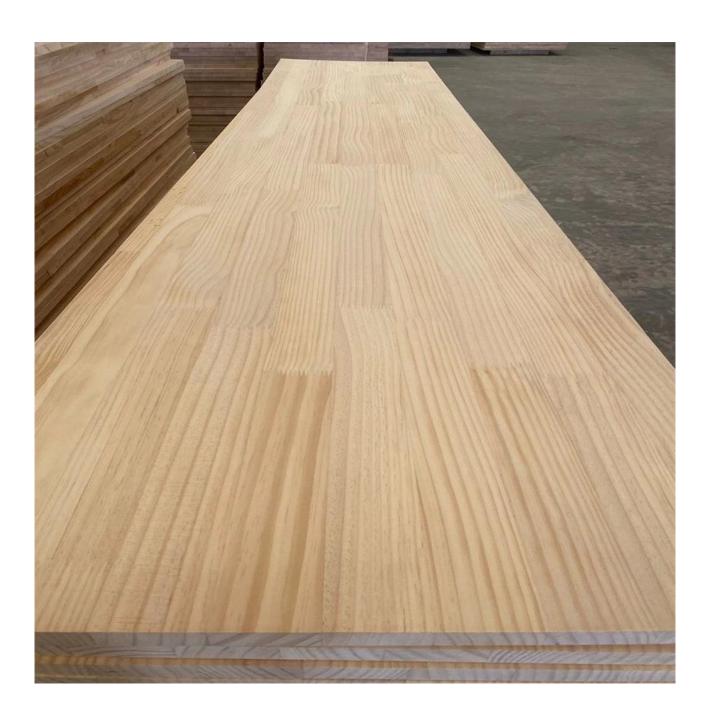

## https://youtube.com/shorts/O1OuPob5LXQ?feature=share

- PINUS RADIATA wood and paulownia timber FJ elements joined lengthwise for the photo frame
- Length:2m,2.5m,4.3m 5m 5.7m
- width:19mm 22mm 43mm 50mm
- Thickness:19mm 23mm
- Production:finger joint/butt joint
- Moisture content:8%
- Origin:Peru,Chile,New Zealand
- 1) Species: PINUS RADIATA paulownia
- 2) Thickness: Range from 3.0mm -50mm. or by mutual
- agreement. Accept special thickness.
- 3) Size:
- A) Width: 100-1220mm;
- B) Length:100-5000mm;
- Or by mutual agreement. Accept special size.
- 4) Grade: A, AB, B, C, BC;
- 5) Color:Bleached; Unbleached;
- 6) Glue type: Environmental White Emulsion Adhesive