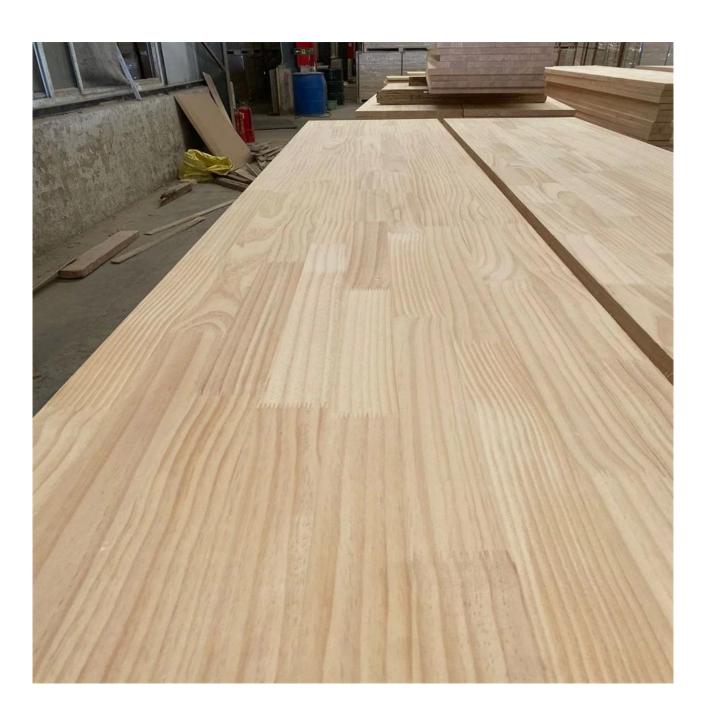

## https://youtube.com/shorts/O1OuPob5LXQ?feature=share

- PINUS RADIATA wood and paulownia timber FJ elements joined lengthwise for the photo frame
- Length:2m,2.5m,4.3m 5m 5.7m
- width:19mm 22mm 43mm 50mm
- Thickness:19mm 23mm
- Production:finger joint/butt joint
- Moisture content:8%
- Origin:Peru,Chile,New Zealand
- 1) Species: PINUS RADIATA paulownia
- 2) Thickness: Range from 3.0mm -50mm. or by mutual
- agreement. Accept special thickness.
- 3) Size:
- A) Width: 100-1220mm;
- B) Length:100-5000mm;
- Or by mutual agreement. Accept special size.
- 4) Grade: A, AB, B, C, BC;
- 5) Color:Bleached; Unbleached;
- 6) Glue type: Environmental White Emulsion Adhesive