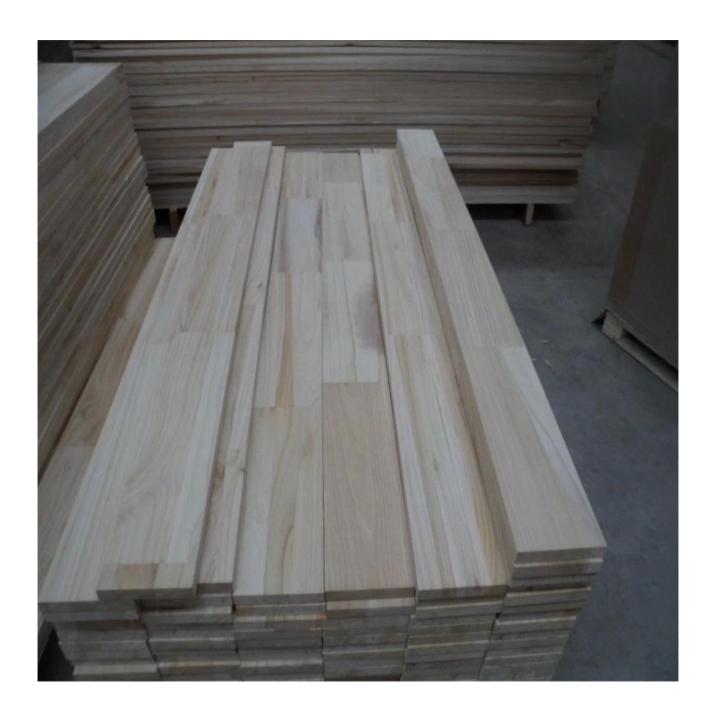

- PINUS RADIATA wood and paulownia timber FJ elements joined lengthwise for the photo frame
- Length:2m,2.5m,4.3m 5m 5.7m
- width:19mm 22mm 43mm 50mm
- Thickness:19mm 23mm
- Production:finger joint/butt joint
- Moisture content:8%
- Origin:China
- 1) Species: PINUS RADIATA paulownia
- 2) Thickness: Range from 3.0mm -50mm. or by mutual
- agreement. Accept special thickness.
- 3) Size:
- A) Width: 100-1220mm;
- B) Length:100-5000mm;
- Or by mutual agreement. Accept special size.
- 4) Grade: A, AB, B, C, BC;
- 5) Color:Bleached; Unbleached;
- 6) Glue type: Environmental White Emulsion Adhesive