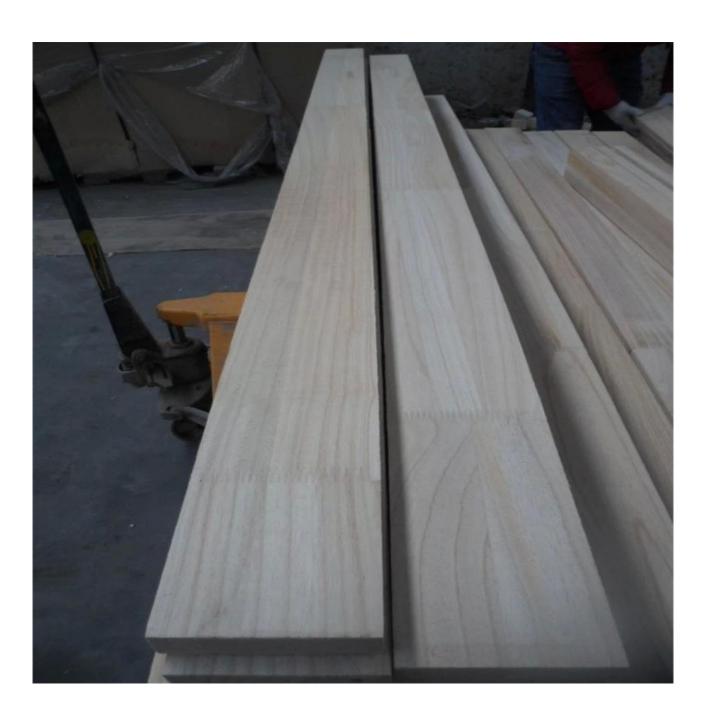

- PINUS RADIATA wood and paulownia timber FJ elements joined lengthwise for the photo frame
- Length:2m,2.5m,4.3m 5m 5.7m
- width:19mm 22mm 43mm 50mm
- Thickness:19mm 23mm
- Production:finger joint/butt joint
- Moisture content:8%
- Origin:China
- 1) Species: PINUS RADIATA paulownia
- 2) Thickness: Range from 3.0mm -50mm. or by mutual
- agreement. Accept special thickness.
- 3) Size:
- A) Width: 100-1220mm;
- B) Length:100-5000mm;
- Or by mutual agreement. Accept special size.
- 4) Grade: A, AB, B, C, BC;
- 5) Color:Bleached; Unbleached;
- 6) Glue type: Environmental White Emulsion Adhesive