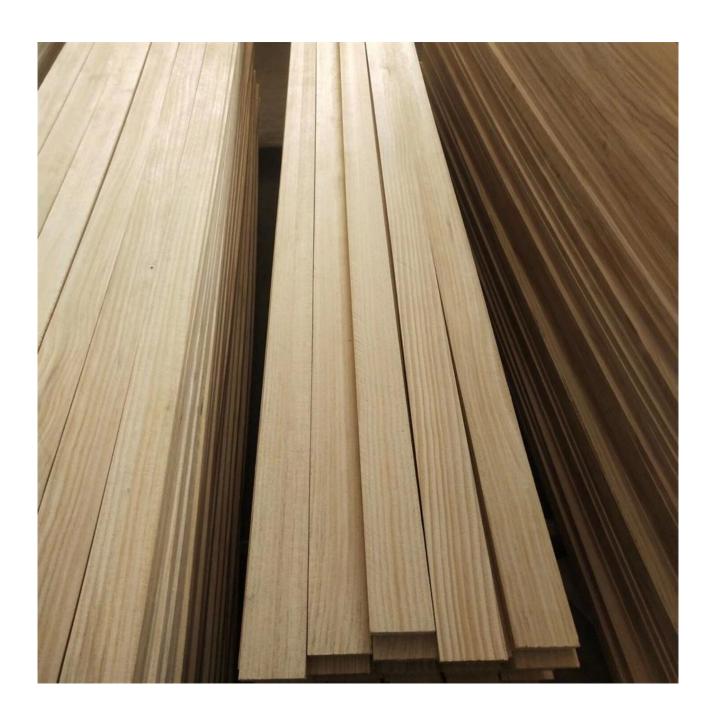

- PINUS RADIATA wood and paulownia timber FJ elements joined lengthwise for the photo frame
- Length:2m,2.5m,4.3m 5m 5.7m
- width:19mm 22mm 43mm 50mm
- Thickness:19mm 23mm
- Production:finger joint/butt joint
- Moisture content:8%
- Origin:China
- 1) Species: PINUS RADIATA paulownia
- 2) Thickness: Range from 3.0mm -50mm. or by mutual
- agreement. Accept special thickness.
- 3) Size:
- A) Width: 100-1220mm;
- B) Length:100-5000mm;
- Or by mutual agreement. Accept special size.
- 4) Grade: A, AB, B, C, BC;
- 5) Color:Bleached; Unbleached;
- 6) Glue type: Environmental White Emulsion Adhesive