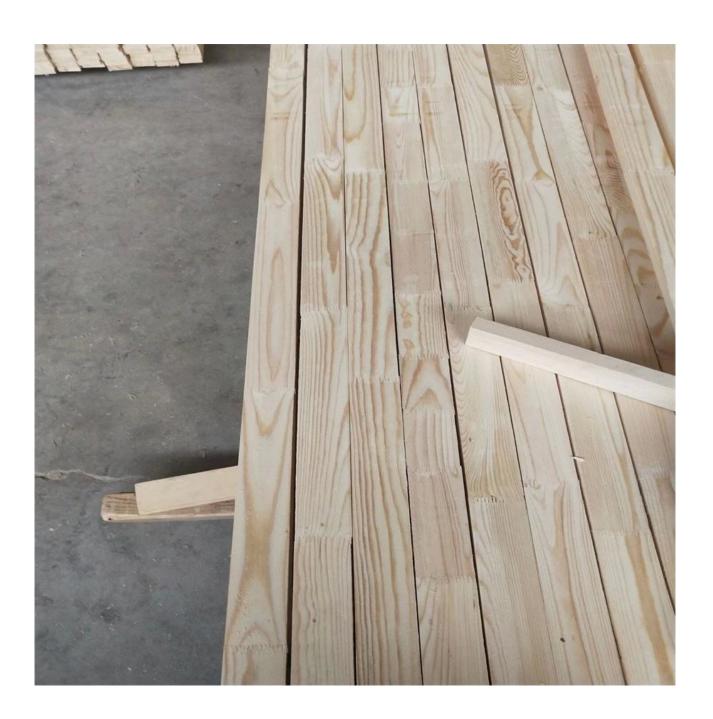

- PINUS RADIATA wood and paulownia timber FJ elements joined lengthwise for the photo frame
- Length:2m,2.5m,4.3m 5m 5.7m
- width:19mm 22mm 43mm 50mm
- Thickness:19mm 23mm
- Production:finger joint/butt joint
- Moisture content:8%
- Origin:China
- 1) Species: PINUS RADIATA paulownia
- 2) Thickness: Range from 3.0mm -50mm. or by mutual
- agreement. Accept special thickness.
- 3) Size:
- A) Width: 100-1220mm;
- B) Length:100-5000mm;
- Or by mutual agreement. Accept special size.
- 4) Grade: A, AB, B, C, BC;
- 5) Color:Bleached; Unbleached;
- 6) Glue type: Environmental White Emulsion Adhesive