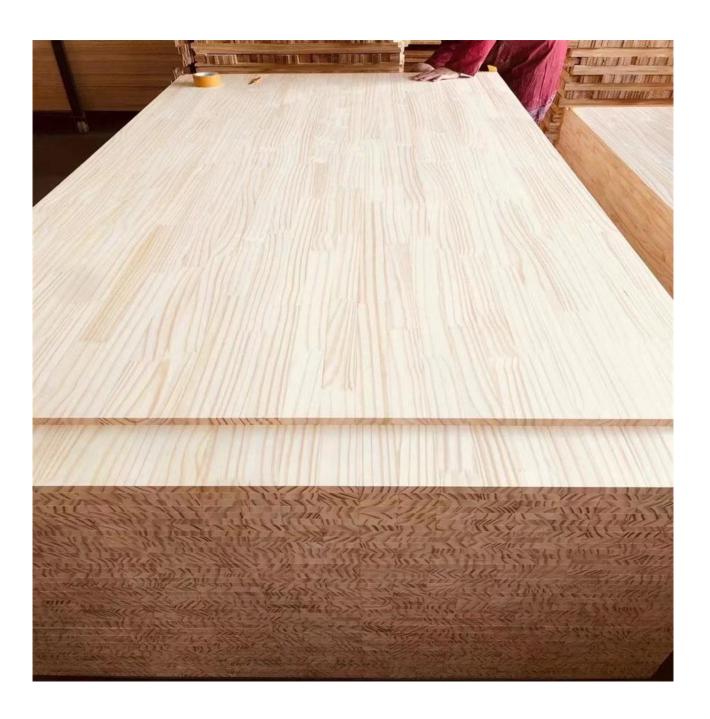

- PINUS RADIATA wood and paulownia timber FJ elements joined lengthwise for the photo frame
- Length:2m,2.5m,4.3m 5m 5.7m
- width:19mm 22mm 43mm 50mm
- Thickness:19mm 23mm
- Production:finger joint/butt joint
- Moisture content:8%
- Origin:China
- 1) Species: PINUS RADIATA paulownia
- 2) Thickness: Range from 3.0mm -50mm. or by mutual
- agreement. Accept special thickness.
- 3) Size:
- A) Width: 100-1220mm;
- B) Length:100-5000mm;
- Or by mutual agreement. Accept special size.
- 4) Grade: A, AB, B, C, BC;
- 5) Color:Bleached; Unbleached;
- 6) Glue type: Environmental White Emulsion Adhesive