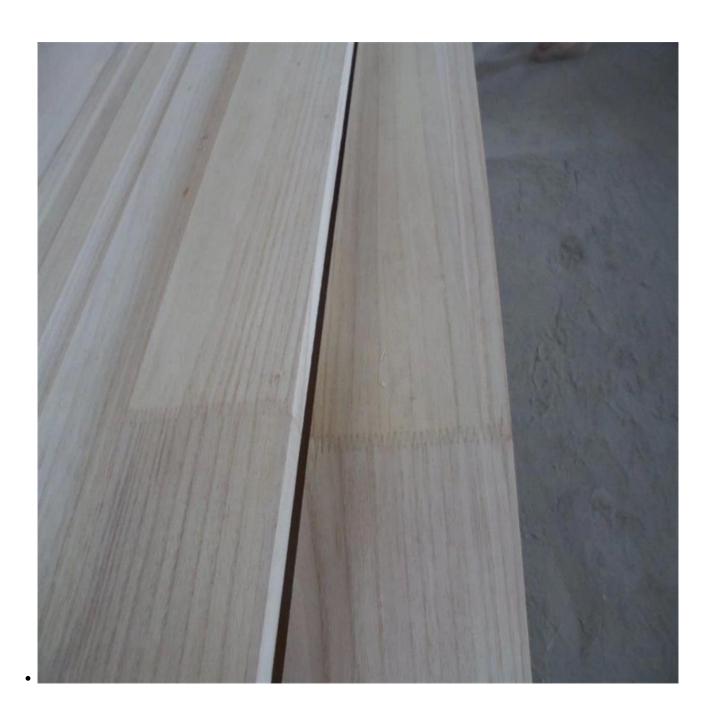

- PINUS RADIATA wood and paulownia timber FJ elements joined lengthwise for the photo frame
- Length:2m,2.5m,4.3m 5m 5.7m
- width:19mm 22mm 43mm 50mm
- Thickness:19mm 23mm
- Production:finger joint/butt joint
- Moisture content:8%
- Origin:China
- 1) Species: PINUS RADIATA paulownia
- 2) Thickness: Range from 3.0mm -50mm. or by mutual
- agreement. Accept special thickness.
- 3) Size:
- A) Width: 100-1220mm;
- B) Length:100-5000mm;
- Or by mutual agreement. Accept special size.
- 4) Grade: A, AB, B, C, BC;
- 5) Color:Bleached; Unbleached;
- 6) Glue type: Environmental White Emulsion Adhesive