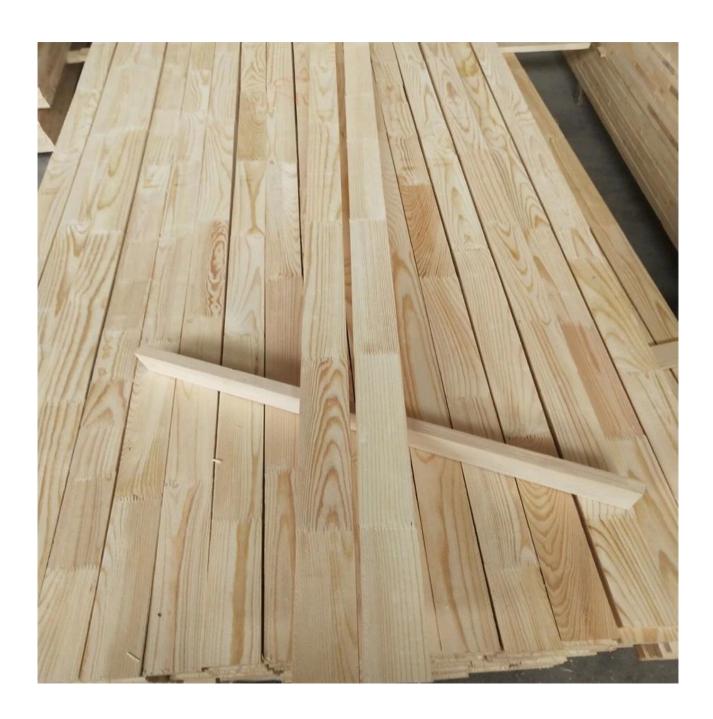

- PINUS RADIATA wood and paulownia timber FJ elements joined lengthwise for the photo frame
- Length:2m,2.5m,4.3m 5m 5.7m
- width:19mm 22mm 43mm 50mm
- Thickness:19mm 23mm
- Production:finger joint/butt joint
- Moisture content:8%
- Origin:China
- 1) Species: PINUS RADIATA paulownia
- 2) Thickness: Range from 3.0mm -50mm. or by mutual
- agreement. Accept special thickness.
- 3) Size:
- A) Width: 100-1220mm;
- B) Length:100-5000mm;
- Or by mutual agreement. Accept special size.
- 4) Grade: A, AB, B, C, BC;
- 5) Color:Bleached; Unbleached;
- 6) Glue type: Environmental White Emulsion Adhesive