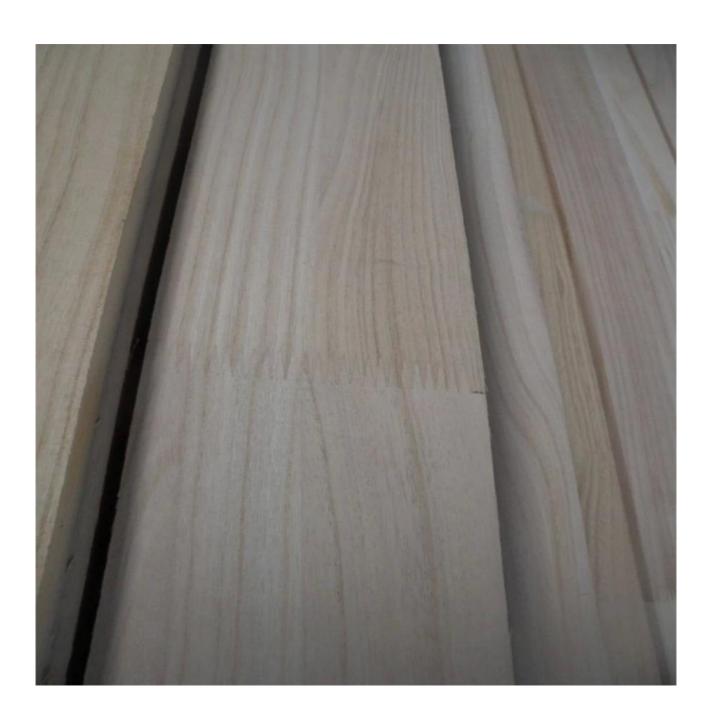

- PINUS RADIATA wood and paulownia timber FJ elements joined lengthwise for the photo frame
- Length:2m,2.5m,4.3m 5m 5.7m
- width:19mm 22mm 43mm 50mm
- Thickness:19mm 23mm
- Production:finger joint/butt joint
- Moisture content:8%
- Origin:China
- 1) Species: PINUS RADIATA paulownia
- 2) Thickness: Range from 3.0mm -50mm. or by mutual
- agreement. Accept special thickness.
- 3) Size:
- A) Width: 100-1220mm;
- B) Length:100-5000mm;
- Or by mutual agreement. Accept special size.
- 4) Grade: A, AB, B, C, BC;
- 5) Color:Bleached; Unbleached;
- 6) Glue type: Environmental White Emulsion Adhesive