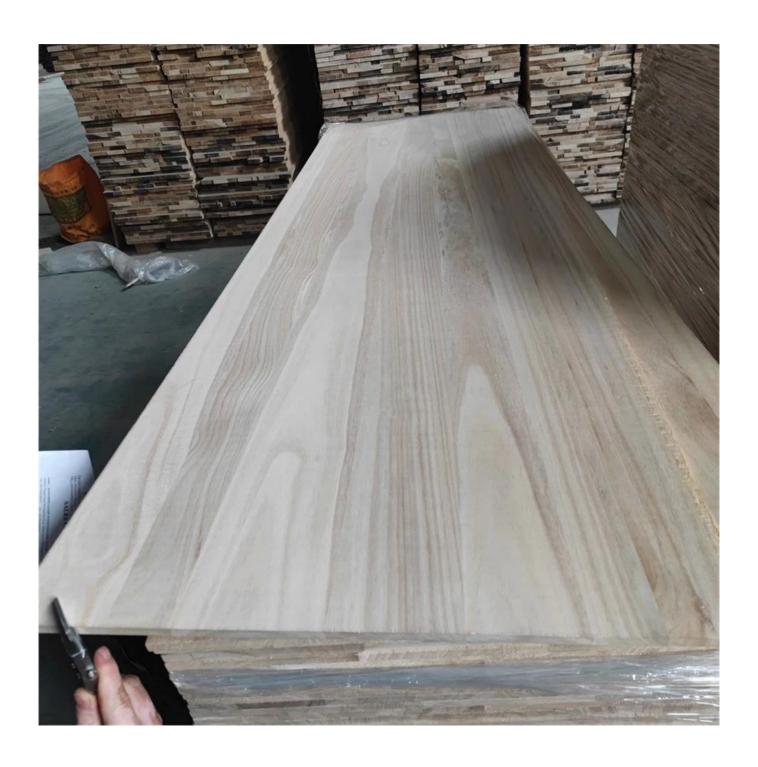

## Paulownia Edge Glued Board with natural color 20mm 27mm thickness

| Material         | poplar,paulownia,pine                                                                          |
|------------------|------------------------------------------------------------------------------------------------|
| Color            | Natural Color                                                                                  |
| Glue             | paulownia wholesale balsa wood from wood factory100% environmental glue can get E0,E1 standard |
| Grade            | AB                                                                                             |
| Color            | Bleached or unbleached (natural wood color)                                                    |
| Thickness        | 6                                                                                              |
|                  | mm-30mm                                                                                        |
| Weight           | 300Kg-400KGS/CBM                                                                               |
| Moisture Content | Within 8%                                                                                      |
| MOQ              | 5 cubic meters                                                                                 |
| Payment          | TT/LC                                                                                          |
| Delivery time    | 10-15 days after payment                                                                       |
| Usage            | snowboard,skiboard,wakeboard,kiteboard,surfboard                                               |
| Packing Details  | Inner Packing: Pallet is wrapped with a 0.2mm plastic paper                                    |
|                  | Outer Packing: Pallet is covered with plywood or carton and then steel tapes for strength      |