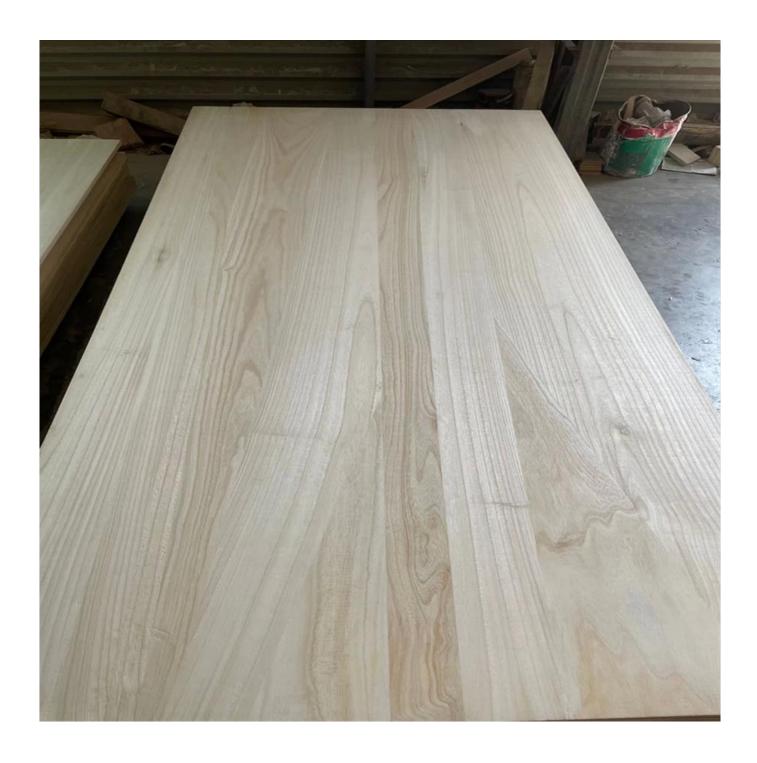

## Paulownia Edge Glued Board with natural color 20mm 27mm thickness

| Material         | poplar,paulownia,pine                                                                          |
|------------------|------------------------------------------------------------------------------------------------|
| Color            | Natural Color                                                                                  |
| Glue             | paulownia wholesale balsa wood from wood factory100% environmental glue can get E0,E1 standard |
| Grade            | AB                                                                                             |
| Color            | Bleached or unbleached (natural wood color)                                                    |
| Thickness        | 6                                                                                              |
|                  | mm-30mm                                                                                        |
| Weight           | 300Kg-400KGS/CBM                                                                               |
| Moisture Content | Within 8%                                                                                      |
| MOQ              | 5 cubic meters                                                                                 |
| Payment          | TT/LC                                                                                          |
| Delivery time    | 10-15 days after payment                                                                       |
| Usage            | snowboard,skiboard,wakeboard,kiteboard,surfboard                                               |
| Packing Details  | Inner Packing: Pallet is wrapped with a 0.2mm plastic paper                                    |
|                  | Outer Packing: Pallet is covered with plywood or carton and then steel tapes for strength      |