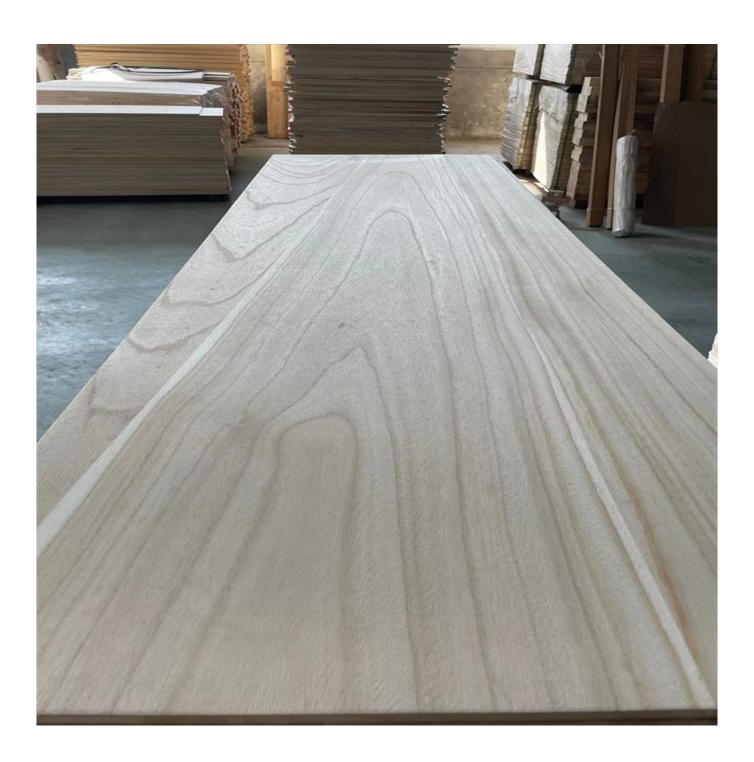

## Paulownia Edge Glued Board with natural color 20mm 27mm thickness

| Material         | poplar,paulownia,pine                                                                          |
|------------------|------------------------------------------------------------------------------------------------|
| Color            | Natural Color                                                                                  |
| Glue             | paulownia wholesale balsa wood from wood factory100% environmental glue can get E0,E1 standard |
| Grade            | AB                                                                                             |
| Color            | Bleached or unbleached (natural wood color)                                                    |
| Thickness        | 6                                                                                              |
|                  | mm-30mm                                                                                        |
| Weight           | 300Kg-400KGS/CBM                                                                               |
| Moisture Content | Within 8%                                                                                      |
| MOQ              | 5 cubic meters                                                                                 |
| Payment          | TT/LC                                                                                          |
| Delivery time    | 10-15 days after payment                                                                       |
| Usage            | snowboard,skiboard,wakeboard,kiteboard,surfboard                                               |
| Packing Details  | Inner Packing: Pallet is wrapped with a 0.2mm plastic paper                                    |
|                  | Outer Packing: Pallet is covered with plywood or carton and then steel tapes for strength      |