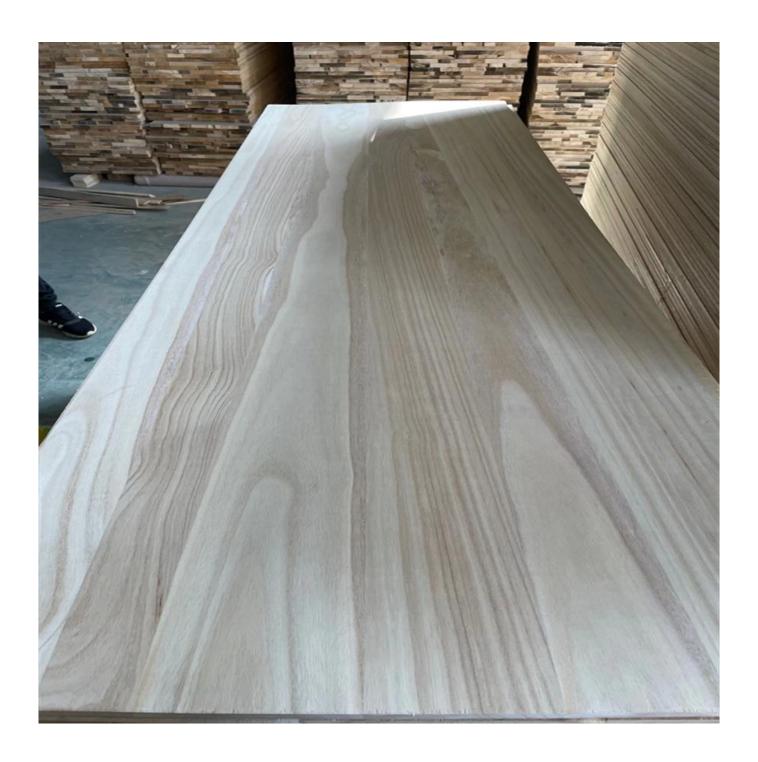

## Paulownia Edge Glued Board with natural color 20mm 27mm thickness

| Material         | poplar,paulownia,pine                                                                          |
|------------------|------------------------------------------------------------------------------------------------|
| Color            | Natural Color                                                                                  |
| Glue             | paulownia wholesale balsa wood from wood factory100% environmental glue can get E0,E1 standard |
| Grade            | AB                                                                                             |
| Color            | Bleached or unbleached (natural wood color)                                                    |
| Thickness        | 6                                                                                              |
|                  | mm-30mm                                                                                        |
| Weight           | 300Kg-400KGS/CBM                                                                               |
| Moisture Content | Within 8%                                                                                      |
| MOQ              | 5 cubic meters                                                                                 |
| Payment          | TT/LC                                                                                          |
| Delivery time    | 10-15 days after payment                                                                       |
| Usage            | snowboard,skiboard,wakeboard,kiteboard,surfboard                                               |
| Packing Details  | Inner Packing: Pallet is wrapped with a 0.2mm plastic paper                                    |
|                  | Outer Packing: Pallet is covered with plywood or carton and then steel tapes for strength      |