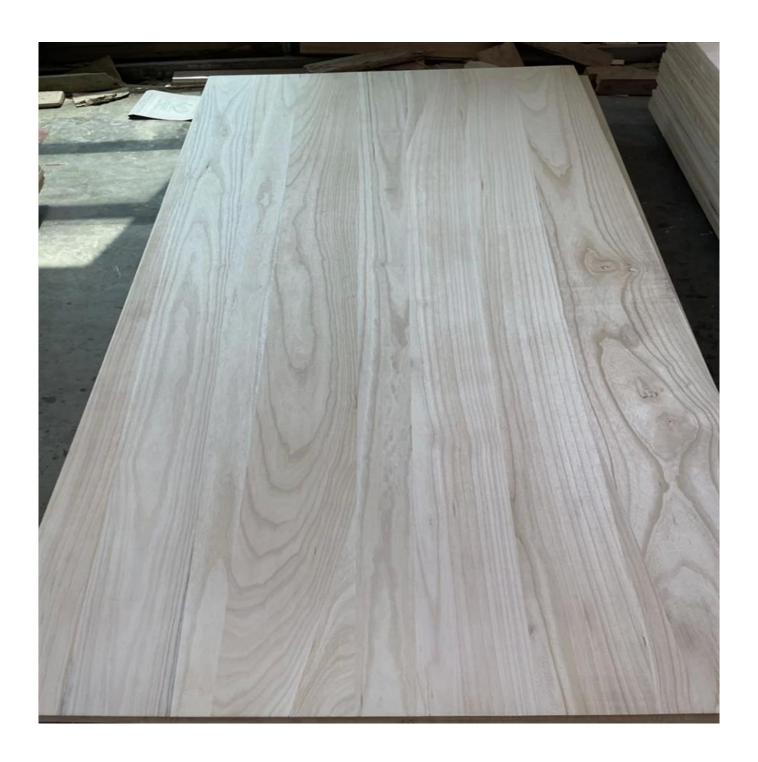

## Paulownia Edge Glued Board with natural color 20mm 27mm thickness

| Material         | poplar,paulownia,pine                                                                          |
|------------------|------------------------------------------------------------------------------------------------|
| Color            | Natural Color                                                                                  |
| Glue             | paulownia wholesale balsa wood from wood factory100% environmental glue can get E0,E1 standard |
| Grade            | AB                                                                                             |
| Color            | Bleached or unbleached (natural wood color)                                                    |
| Thickness        | 6                                                                                              |
|                  | mm-30mm                                                                                        |
| Weight           | 300Kg-400KGS/CBM                                                                               |
| Moisture Content | Within 8%                                                                                      |
| MOQ              | 5 cubic meters                                                                                 |
| Payment          | TT/LC                                                                                          |
| Delivery time    | 10-15 days after payment                                                                       |
| Usage            | snowboard,skiboard,wakeboard,kiteboard,surfboard                                               |
| Packing Details  | Inner Packing: Pallet is wrapped with a 0.2mm plastic paper                                    |
|                  | Outer Packing: Pallet is covered with plywood or carton and then steel tapes for strength      |