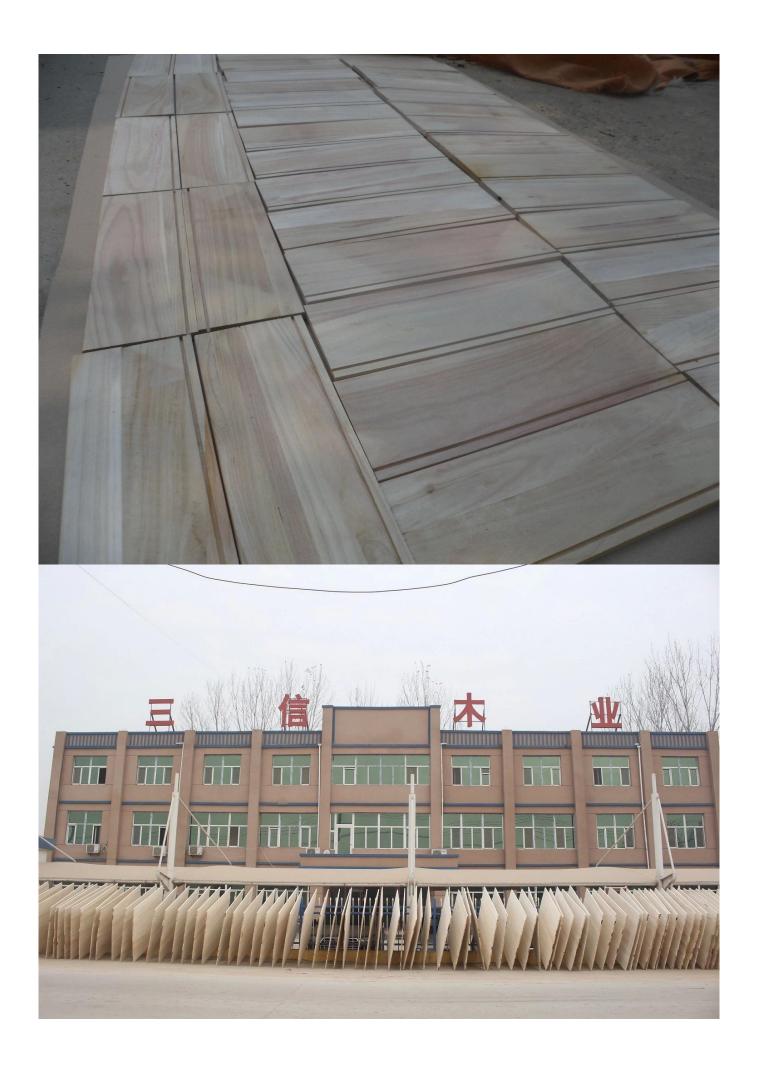

Paulownia Finger Joint Board Solid Paulownia Wood Price Treated Paulownia Lumber Prices Sawn Wood Timber Edge Glued wall Panels

|                         | Professional Paulownia Sawn Timber Wood For Interior Decoration                               |                                       |            |
|-------------------------|-----------------------------------------------------------------------------------------------|---------------------------------------|------------|
| Speicification          | Thickness                                                                                     | 3-50mm(Specifical Customized)         |            |
|                         | Length                                                                                        | 100-2500mm(Finger Customized)         |            |
|                         | Width                                                                                         | 100-1220mm(Finger board within 140mm) |            |
| <b>Moisture Content</b> | 8%-12%                                                                                        | Certificate                           | FSC        |
| MOQ                     | 10CBM                                                                                         | Payment                               | T/T or L/C |
| Glue                    | Paulownia wholesale balsa wood from wood factory 100% environment glue can get E0, E1 tandard |                                       |            |