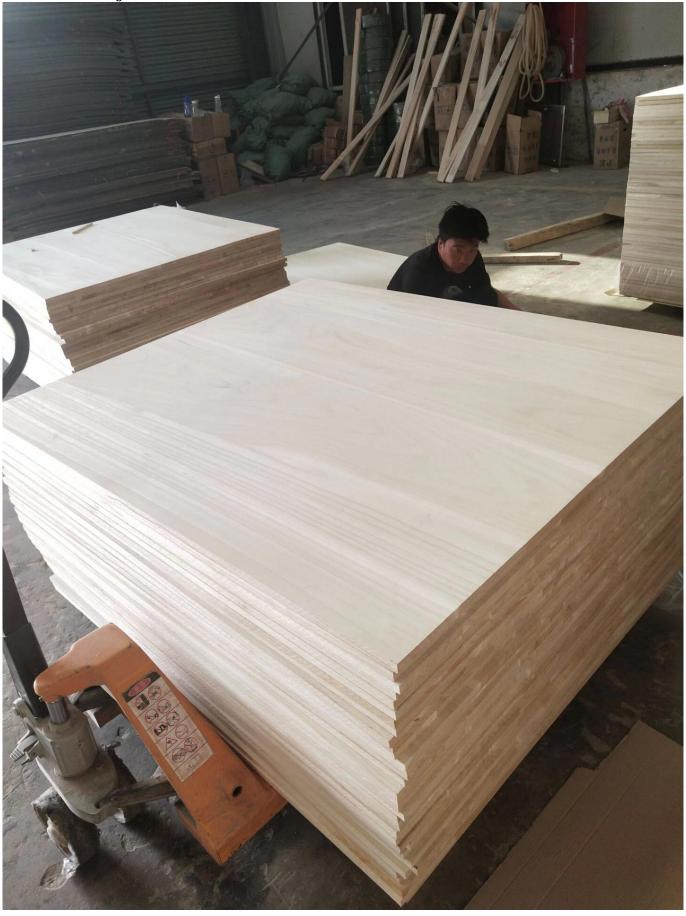

Paulownia Finger Joint Board Solid Paulownia Wood Price Treated Paulownia Lumber Prices Sawn Wood Timber Edge Glued wall Panels

|                         | Professional Paulownia Sawn Timber Wood For Interior Decoration                               |                                       |            |
|-------------------------|-----------------------------------------------------------------------------------------------|---------------------------------------|------------|
| Speicification          | Thickness                                                                                     | 3-50mm(Specifical Customized)         |            |
|                         | Length                                                                                        | 100-2500mm(Finger Customized)         |            |
|                         | Width                                                                                         | 100-1220mm(Finger board within 140mm) |            |
| <b>Moisture Content</b> | 8%-12%                                                                                        | Certificate                           | FSC        |
| MOQ                     | 10CBM                                                                                         | Payment                               | T/T or L/C |
| Glue                    | Paulownia wholesale balsa wood from wood factory 100% environment glue can get E0, E1 tandard |                                       |            |