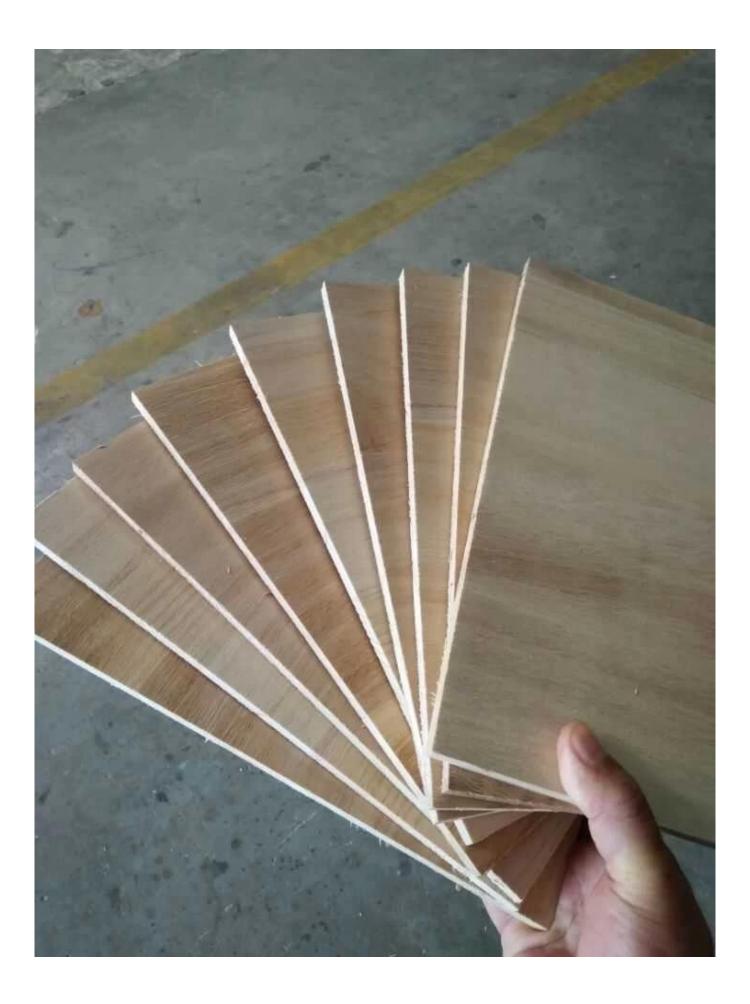

| Species                          | Paulownia board                                                                                                                                                                   | Color | Bleached,<br>Natural | Grade  | AA, AB,BC         |
|----------------------------------|-----------------------------------------------------------------------------------------------------------------------------------------------------------------------------------|-------|----------------------|--------|-------------------|
| Thickness                        | 3.0mm-50mm                                                                                                                                                                        | Width | 100mm - 1220mm       | Length | 300mm -<br>2500mm |
| Weight                           | 290—310kgs/m3 HS CODE:4407992090                                                                                                                                                  |       |                      |        |                   |
| FSC Certificate:SGSHK-COC-011308 |                                                                                                                                                                                   |       |                      |        |                   |
| Moisture<br>Content              | To be within 12-14% at time of shipment.                                                                                                                                          |       |                      |        |                   |
| Tolerance                        | From+-0.1mm to +-0.5mm                                                                                                                                                            |       |                      |        |                   |
| Place of origin:                 | Shandong China                                                                                                                                                                    |       |                      |        |                   |
| Packing<br>Details:              | Plastic bags packed ,with iron /plastic belt outside,wood pallets at the bottom.                                                                                                  |       |                      |        |                   |
| Glue Type                        | Environmental friendly hangang glue from Germany                                                                                                                                  |       |                      |        |                   |
| Usage                            | Making wooden box, furniture,coffin, snowboard, surf board, wall panel, decorate sauna house, crafts & arts, package, indoor decorating, construction, packing pallets and so on. |       |                      |        |                   |
| Main<br>Markets                  | Vietnam, Malaysia, Indonesia, America, France, Italy, Germany, UK, and so on.                                                                                                     |       |                      |        |                   |
| Payment                          | T/T(30% advance, 70%balance upon B/L Copy in 7days) or L/C at sight                                                                                                               |       |                      |        |                   |