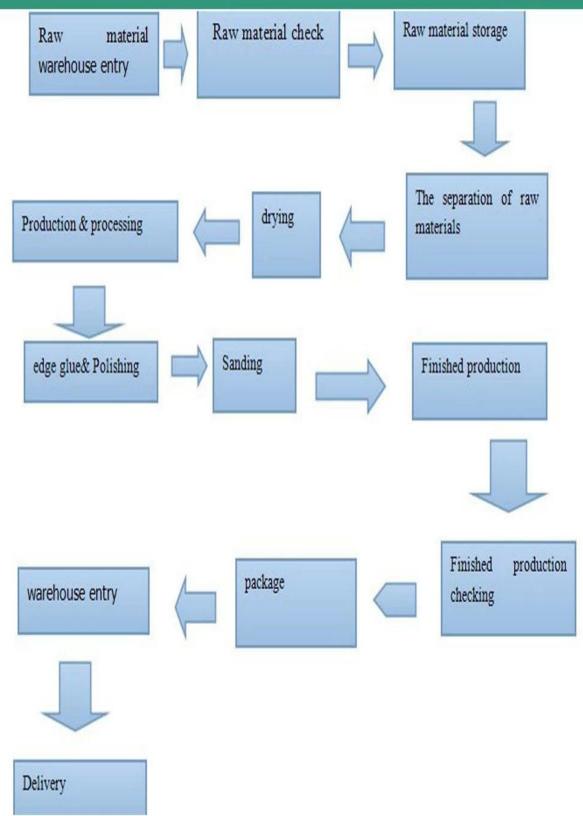

oard, surf board, wall panel, decorate sauna house, crafts & arts, package, indoor decorating, construction, packing pallets and so on. |       |                      |        |                   |
| Main<br>Markets                  | Vietnam, Malaysia, Indonesia, America, France, Italy, Germany, UK, and so on.                                                                                                     |       |                      |        |                   |
| Payment                          | T/T(30% advance, 70%balance upon B/L Copy in 7days) or L/C at sight                                                                                                               |       |                      |        |                   |







Produce line:

## **Production line**





Factory:

## Our company