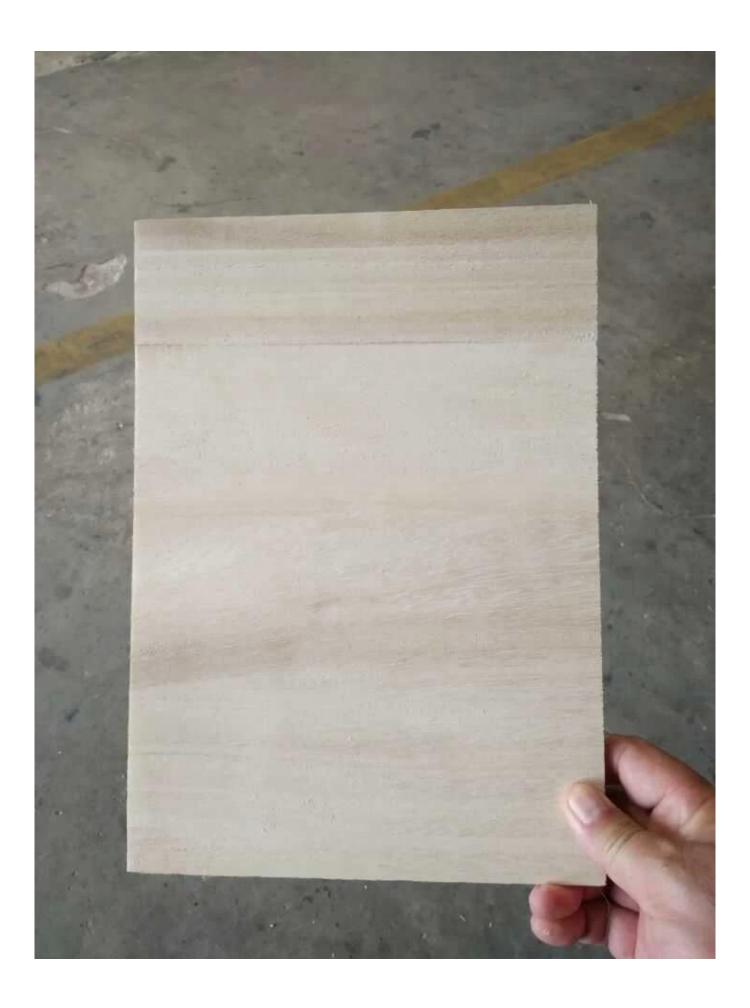

| Species                          | Paulownia board                                                                                                                                                                   | Color | Bleached,<br>Natural | Grade  | AA, AB,BC         |
|----------------------------------|-----------------------------------------------------------------------------------------------------------------------------------------------------------------------------------|-------|----------------------|--------|-------------------|
| Thickness                        | 3.0mm-50mm                                                                                                                                                                        | Width | 100mm - 1220mm       | Length | 300mm -<br>2500mm |
| Weight                           | 290—310kgs/m3 HS CODE:4407992090                                                                                                                                                  |       |                      |        |                   |
| FSC Certificate:SGSHK-COC-011308 |                                                                                                                                                                                   |       |                      |        |                   |
| Moisture<br>Content              | To be within 12-14% at time of shipment.                                                                                                                                          |       |                      |        |                   |
| Tolerance                        | From+-0.1mm to +-0.5mm                                                                                                                                                            |       |                      |        |                   |
| Place of origin:                 | Shandong China                                                                                                                                                                    |       |                      |        |                   |
| Packing<br>Details:              | Plastic bags packed ,with iron /plastic belt outside,wood pallets at the bottom.                                                                                                  |       |                      |        |                   |
| Glue Type                        | Environmental friendly hangang glue from Germany                                                                                                                                  |       |                      |        |                   |
| Usage                            | Making wooden box, furniture,coffin, snowboard, surf board, wall panel, decorate sauna house, crafts & arts, package, indoor decorating, construction, packing pallets and so on. |       |                      |        |                   |
| Main<br>Markets                  | Vietnam, Malaysia, Indonesia, America, France, Italy, Germany, UK, and so on.                                                                                                     |       |                      |        |                   |
| Payment                          | T/T(30% advance, 70%balance upon B/L Copy in 7days) or L/C at sight                                                                                                               |       |                      |        |                   |