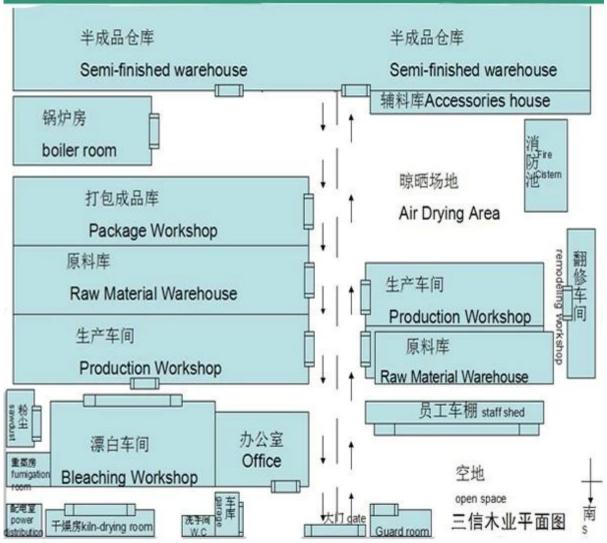

| 1 X 20 GP                                                               |
| Usage            |           | Suitable for high,middle,low grade furniture,like drawers,bed           |
|                  |           | slats,door,Arts&Crafts,decoration,coffin,surfboard,kite                 |
|                  |           | board,snowboard etc                                                     |
| Main N           | /larkets  | Malaysia, Vietnam, Thail and, Indonesia, America, Europe, Japan, Middle |
|                  |           | East etc                                                                |
| Price            |           | Fob Qingdao or Lianyungang , CIF or CFR                                 |

3.Packing&delivery date

## **Packing & delivery**





# Plant Layout





5. About our company

## Our company















## **Exhibition**













## 6.About us

#### Contact us



Tina Tong

Donoming Sanvin W

Dongming Sanxin Wood Industry Co.,Ltd

Tel:+86-530-5188306 Fax:+86-530-6208016

Mobile:+86-18705402095

Add:Pengzhuang Datun Dongming

County Shandong China

Skype:tinatong9

Email:tina@sanxinwood.com