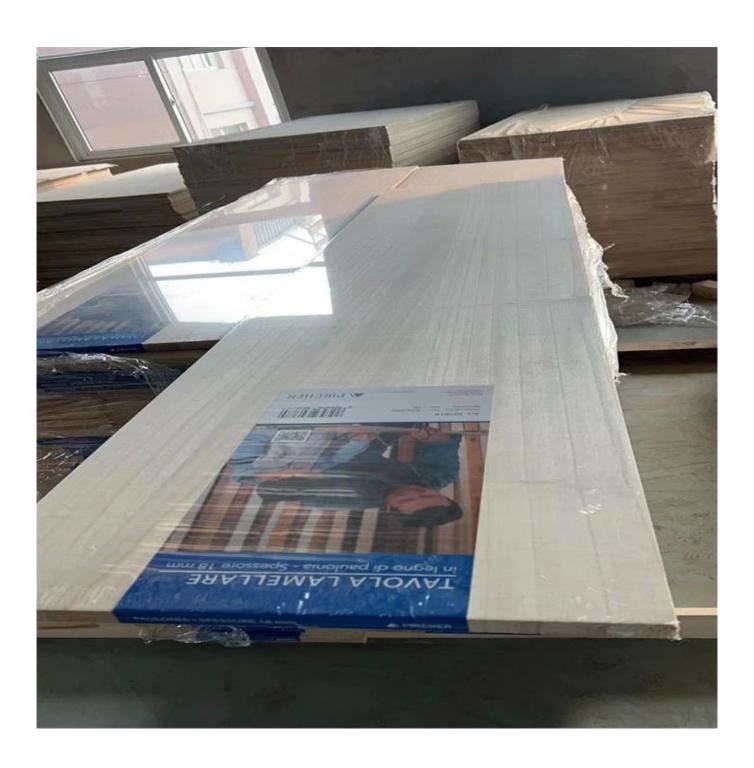

## **Prodcuts Detail**

| Species          |           | Paulownia                                                                                                                                            |
|------------------|-----------|------------------------------------------------------------------------------------------------------------------------------------------------------|
| Sizes            | Thickness | 18mm                                                                                                                                                 |
|                  | Width     | 200/400/600/800mm                                                                                                                                    |
|                  | Length    | 800/1000/1200/2000mm                                                                                                                                 |
| Color            |           | Bleached, Unbleached                                                                                                                                 |
| Grade            |           | A, AB (A grade: with straight laminated line, without knots; AB grade: the laminated line is not so straight, with few knots)                        |
| Moisture Content |           | 8%-12%                                                                                                                                               |
| Glue Type        |           | Environmental friendly hangang glue from Germany                                                                                                     |
| Packing          |           | Suitable for exporting standard packed by pallets                                                                                                    |
| Delivery Time    |           | 20 days normally after receiving L/C or the deposit                                                                                                  |
| Payment terms    |           | L/C , TT                                                                                                                                             |
| Min Order        |           | 1 X 20 GP                                                                                                                                            |
| Usage            |           | Suitable for high, middle, low grade furniture, like drawers, bed slats, door, Arts&Crafts, decoration, coffin, surfboard, kite board, snowboard etc |
| Main Markets     |           | Europe, Malaysia, Vietnam, Thailand, Indonesia, America, Japan, Middle East etc                                                                      |
| Price            |           | Fob Qingdao or Lianyungang , CIF or CFR                                                                                                              |