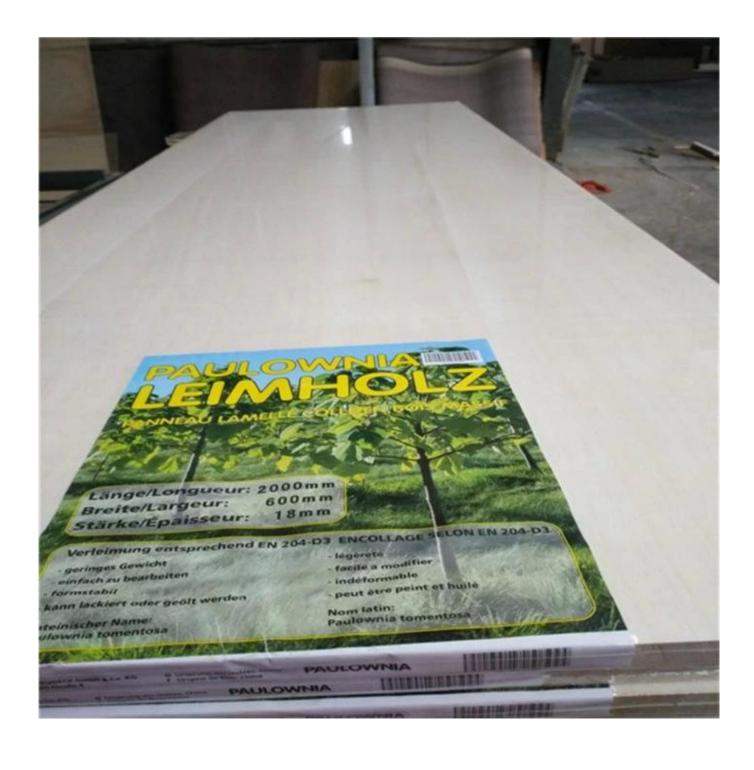

## **Prodcuts Detail**

| Species          |           | Paulownia                                                                                                                                            |
|------------------|-----------|------------------------------------------------------------------------------------------------------------------------------------------------------|
| Sizes            | Thickness | 18mm                                                                                                                                                 |
|                  | Width     | 200/400/600/800mm                                                                                                                                    |
|                  | Length    | 800/1000/1200/2000mm                                                                                                                                 |
| Color            |           | Bleached, Unbleached                                                                                                                                 |
| Grade            |           | A, AB (A grade: with straight laminated line, without knots; AB grade: the laminated line is not so straight, with few knots)                        |
| Moisture Content |           | 8%-12%                                                                                                                                               |
| Glue Type        |           | Environmental friendly hangang glue from Germany                                                                                                     |
| Packing          |           | Suitable for exporting standard packed by pallets                                                                                                    |
| Delivery Time    |           | 20 days normally after receiving L/C or the deposit                                                                                                  |
| Payment terms    |           | L/C , TT                                                                                                                                             |
| Min Order        |           | 1 X 20 GP                                                                                                                                            |
| Usage            |           | Suitable for high, middle, low grade furniture, like drawers, bed slats, door, Arts&Crafts, decoration, coffin, surfboard, kite board, snowboard etc |
| Main Markets     |           | Europe, Malaysia, Vietnam, Thailand, Indonesia, America, Japan, Middle East etc                                                                      |
| Price            |           | Fob Qingdao or Lianyungang , CIF or CFR                                                                                                              |