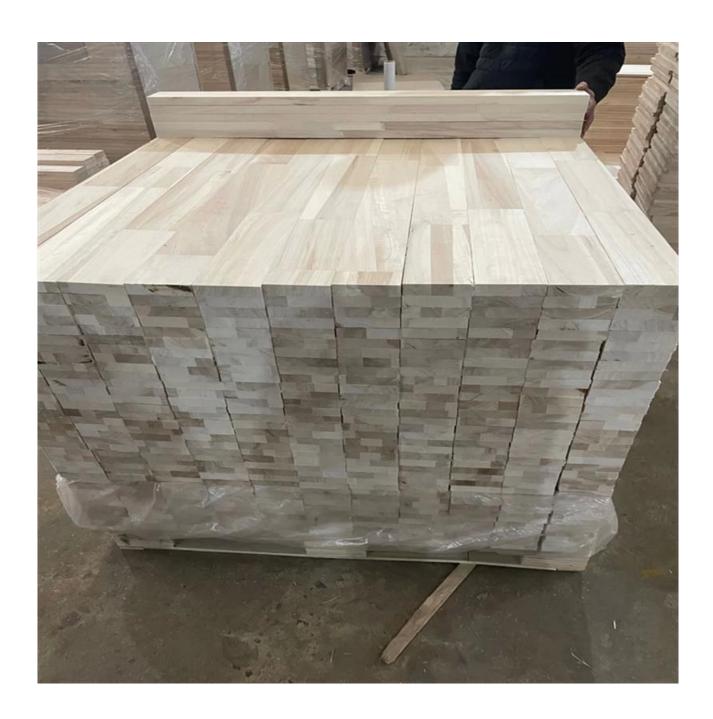

- 1) Species: poplar
- 2) Thickness: Range from 3.0mm -50mm. or by mutual
- agreement. Accept special thickness.
- 3) Size:
- A) Width: 100-1220mm;
- B) Length:100-5000mm;
- Or by mutual agreement. Accept special size.
- 4) Grade: A, AB, B, C, BC;
- 5) Color:Bleached; Unbleached;
- 6) Glue type: Environmental White Emulsion Adhesive
- 7) Moisture Content: To be within 6-8%at time of
- shipment.
- 8) Min Order: 20 x1 CTNR.
- 9) Packing: Suitable for exporting standard packed by
- pallets.
- 10) Usage: Suitable for high, middle, low grade furniture like door,drawers,bed slats,snowboard wood cores
- 11) Good sale: in Malaysia, Thailand, Vietnam, Indonesia, America, Europe, Japan, Middle East etc
- 12) Price: FOB Qingdao CIF or CFR.
- 13) Delivery time: 20 days after receiving L/C or the advanced payment