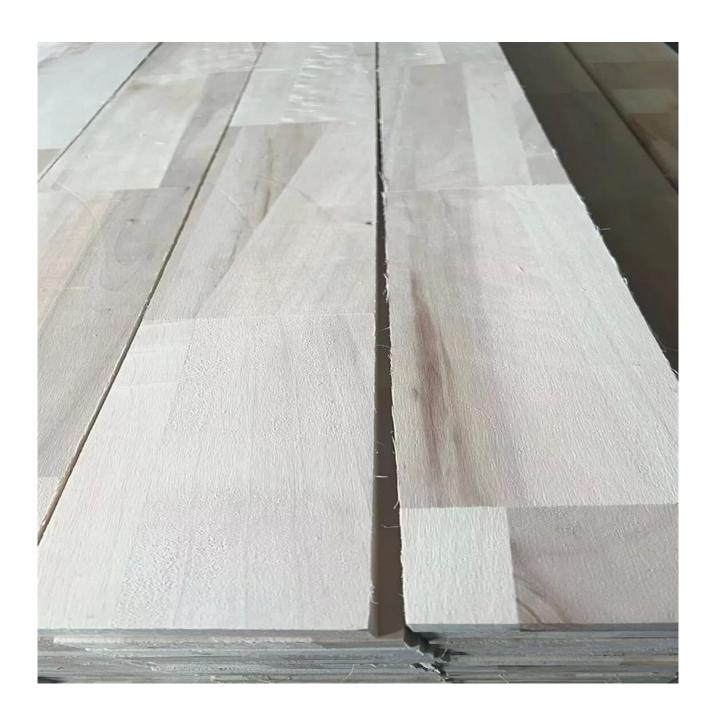

- 1) Species: poplar
- 2) Thickness: Range from 3.0mm -50mm. or by mutual
- agreement. Accept special thickness.
- 3) Size:
- A) Width: 100-1220mm;
- B) Length:100-5000mm;
- Or by mutual agreement. Accept special size.
- 4) Grade: A, AB, B, C, BC;
- 5) Color:Bleached; Unbleached;
- 6) Glue type: Environmental White Emulsion Adhesive
- 7) Moisture Content: To be within 6-8%at time of
- shipment.
- 8) Min Order: 20 x1 CTNR.
- 9) Packing: Suitable for exporting standard packed by
- pallets.
- 10) Usage: Suitable for high, middle, low grade furniture like door,drawers,bed slats,snowboard wood cores
- 11) Good sale: in Malaysia, Thailand, Vietnam, Indonesia, America, Europe, Japan, Middle East etc
- 12) Price: FOB Qingdao CIF or CFR.
- 13) Delivery time: 20 days after receiving L/C or the advanced payment