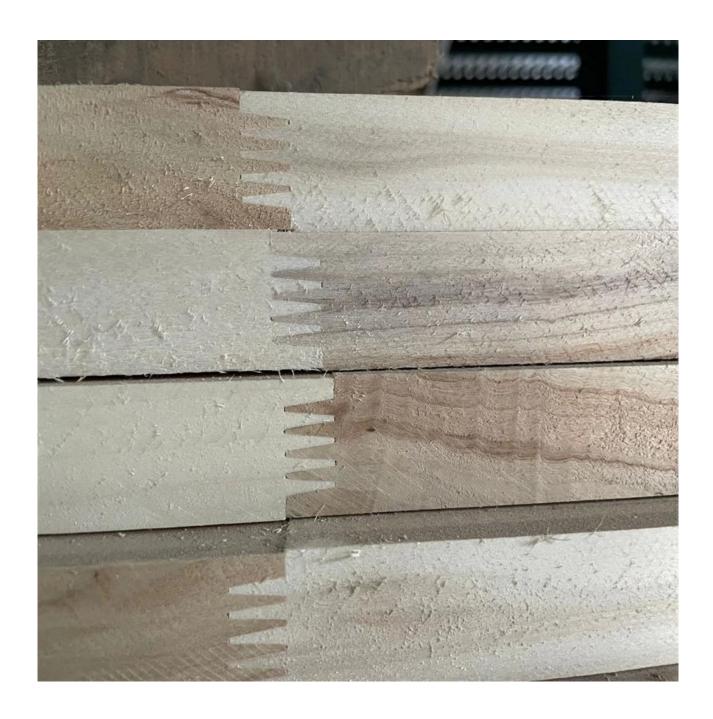

- 1) Species: poplar
- 2) Thickness: Range from 3.0mm -50mm. or by mutual
- agreement. Accept special thickness.
- 3) Size:
- A) Width: 100-1220mm;
- B) Length:100-5000mm;
- Or by mutual agreement. Accept special size.
- 4) Grade: A, AB, B, C, BC;
- 5) Color:Bleached; Unbleached;
- 6) Glue type: Environmental White Emulsion Adhesive
- 7) Moisture Content: To be within 6-8%at time of
- shipment.
- 8) Min Order: 20 x1 CTNR.
- 9) Packing: Suitable for exporting standard packed by
- pallets.
- 10) Usage: Suitable for high, middle, low grade furniture like door,drawers,bed slats,snowboard wood cores
- 11) Good sale: in Malaysia, Thailand, Vietnam, Indonesia, America, Europe, Japan, Middle East etc
- 12) Price: FOB Qingdao CIF or CFR.
- 13) Delivery time: 20 days after receiving L/C or the advanced payment