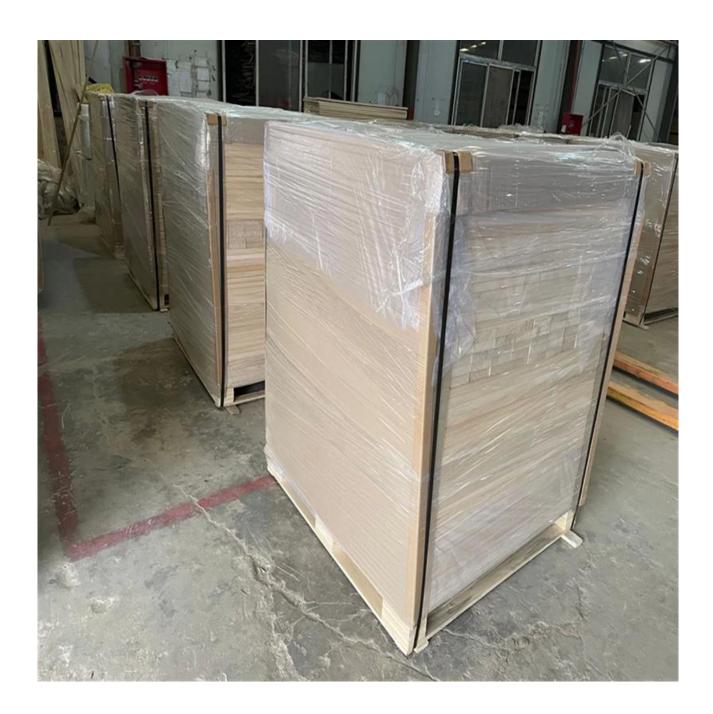

- 1) Species: poplar
- 2) Thickness: Range from 3.0mm -50mm. or by mutual
- agreement. Accept special thickness.
- 3) Size:
- A) Width: 100-1220mm;
- B) Length:100-5000mm;
- Or by mutual agreement. Accept special size.
- 4) Grade: A, AB, B, C, BC;
- 5) Color:Bleached; Unbleached;
- 6) Glue type: Environmental White Emulsion Adhesive
- 7) Moisture Content: To be within 6-8%at time of
- shipment.
- 8) Min Order: 20 x1 CTNR.
- 9) Packing: Suitable for exporting standard packed by
- pallets.
- 10) Usage: Suitable for high, middle, low grade furniture like door,drawers,bed slats,snowboard wood cores
- 11) Good sale: in Malaysia, Thailand, Vietnam, Indonesia, America, Europe, Japan, Middle East etc
- 12) Price: FOB Qingdao CIF or CFR.
- 13) Delivery time: 20 days after receiving L/C or the advanced payment