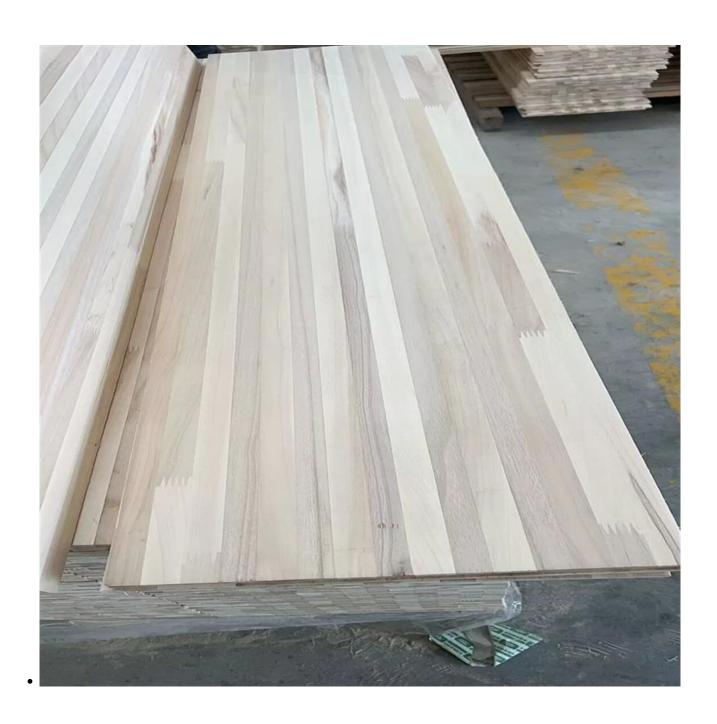

- 1) Species: poplar
- 2) Thickness: Range from 3.0mm -50mm. or by mutual
- agreement. Accept special thickness.
- 3) Size:
- A) Width: 100-1220mm;
- B) Length:100-5000mm;
- Or by mutual agreement. Accept special size.
- 4) Grade: A, AB, B, C, BC;
- 5) Color:Bleached; Unbleached;
- 6) Glue type: Environmental White Emulsion Adhesive
- 7) Moisture Content: To be within 6-8%at time of
- shipment.
- 8) Min Order: 20 x1 CTNR.
- 9) Packing: Suitable for exporting standard packed by
- pallets.
- 10) Usage: Suitable for high, middle, low grade furniture like door,drawers,bed slats,snowboard wood cores
- 11) Good sale: in Malaysia, Thailand, Vietnam, Indonesia, America, Europe, Japan, Middle East etc
- 12) Price: FOB Qingdao CIF or CFR.
- 13) Delivery time: 20 days after receiving L/C or the advanced payment