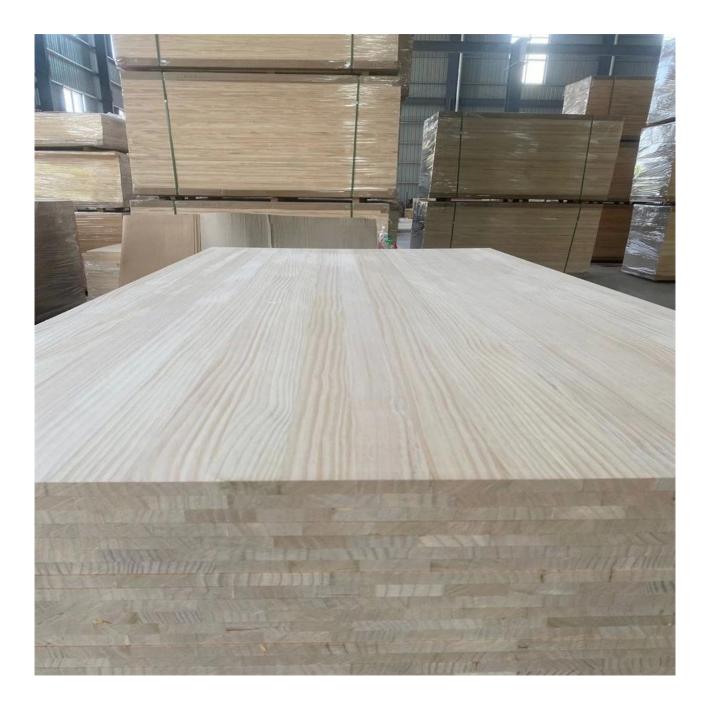

- PINUS RADIATA wood and paulownia timber FJ elements joined lengthwise for the photo frame
- Length:2m,2.5m,4.3m 5m 5.7m
- width:19mm 22mm 43mm 50mm
- Thickness:19mm 23mm
- Production:finger joint/butt joint
- Moisture content:8%
- Origin:Peru,Chile,New Zealand
- 1) Species: PINUS RADIATA paulownia
- 2) Thickness: Range from 3.0mm -50mm. or by mutual
- agreement. Accept special thickness.
- 3) Size:
- A) Width: 100-1220mm;
- B) Length:100-5000mm;
- Or by mutual agreement. Accept special size.
- 4) Grade: A, AB, B, C, BC;
- 5) Color:Bleached; Unbleached;
- 6) Glue type: Environmental White Emulsion Adhesive