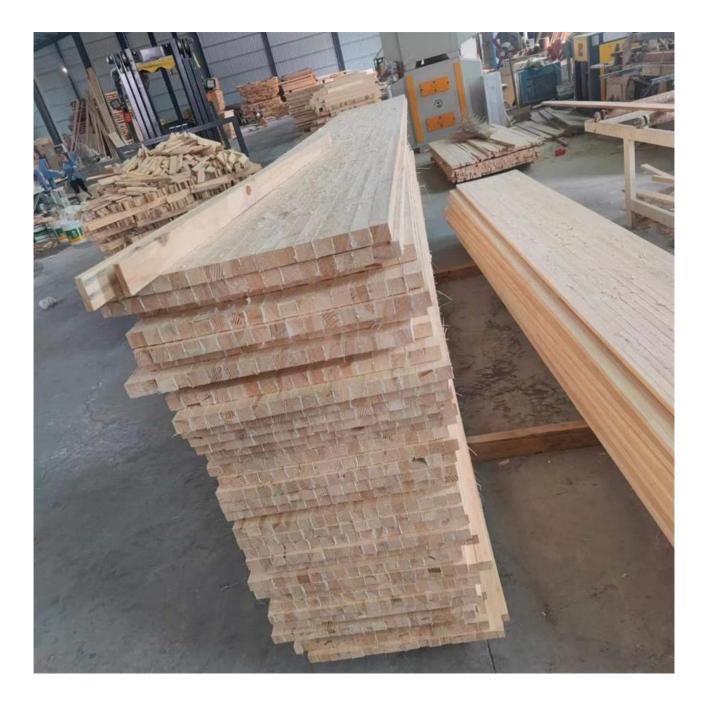

- PINUS RADIATA wood and paulownia timber FJ elements joined lengthwise for the photo frame
- Length:2m,2.5m,4.3m 5m 5.7m
- width:19mm 22mm 43mm 50mm
- Thickness:19mm 23mm
- Production:finger joint/butt joint
- Moisture content:8%
- Origin:Peru,Chile,New Zealand
- 1) Species: PINUS RADIATA paulownia
- 2) Thickness: Range from 3.0mm -50mm. or by mutual
- agreement. Accept special thickness.
- 3) Size:
- A) Width: 100-1220mm;
- B) Length:100-5000mm;
- Or by mutual agreement. Accept special size.
- 4) Grade: A, AB, B, C, BC;
- 5) Color:Bleached; Unbleached;
- 6) Glue type: Environmental White Emulsion Adhesive