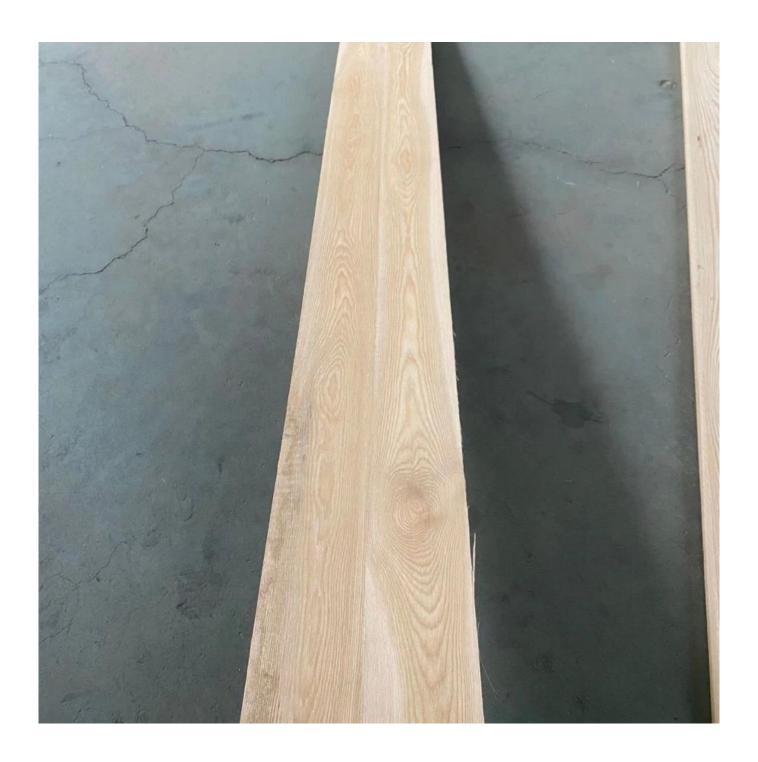

## Prodcuts Detail

| Species          |           | Russian larch wood Russian pine wood                                                                                                      |
|------------------|-----------|-------------------------------------------------------------------------------------------------------------------------------------------|
| Sizes            | Thickness | 3mm-50mm,accept special thickness                                                                                                         |
|                  | Width     | 100mm-1220mm                                                                                                                              |
|                  | Length    | 100mm-5000mm                                                                                                                              |
| Color            |           | Bleached,Unbleached                                                                                                                       |
| Grade            |           | A,AB,B,BC,C (A grade:with straight laminated line,without knots; AB grade:the laminated line is not so straight,with few knots)           |
| Moisture Content |           | 8%-12%                                                                                                                                    |
| Glue Type        |           | Environmental friendly hangang glue from Germany                                                                                          |
| Packing          |           | Suitable for exporting standard packed by pallets                                                                                         |
| Delivery Time    |           | 20 days normally after receiving L/C or the deposit                                                                                       |
| Payment terms    |           | L/C , TT                                                                                                                                  |
| Min Order        |           | 1 X 20 GP                                                                                                                                 |
| Usage            |           | Suitable for high,middle,low grade furniture,like drawers,bed slats,door,Arts&Crafts,decoration,coffin,surfboard,kite board,snowboard etc |
| Main Markets     |           | Europe,Malaysia,Vietnam,Thailand,Indonesia,America,Japan,Middle<br>East etc                                                               |
| Price            |           | Fob Qingdao or Lianyungang , CIF or CFR                                                                                                   |