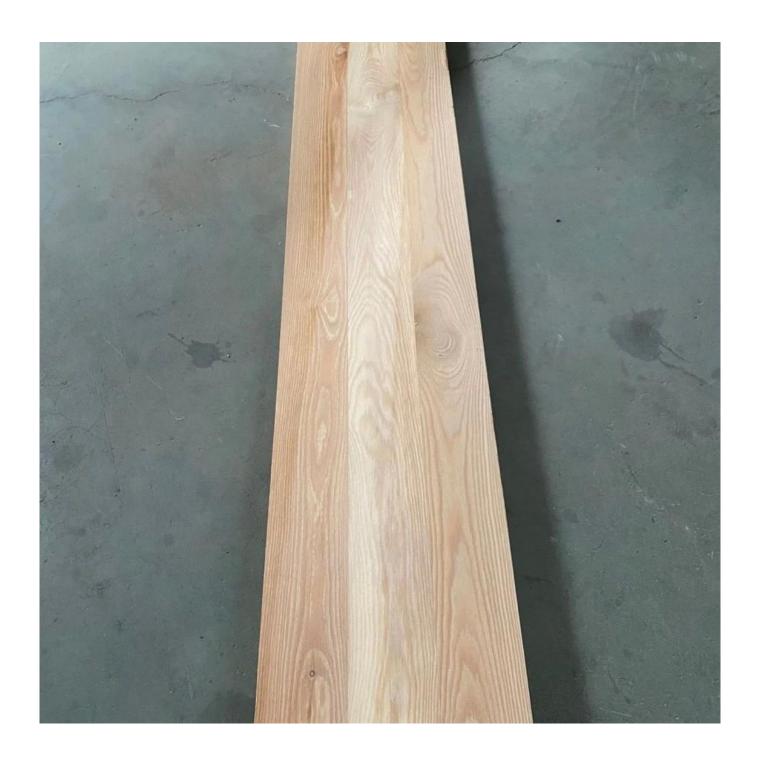

## Prodcuts Detail

| Species          |           | Russian larch wood Russian pine wood                                                                                                      |
|------------------|-----------|-------------------------------------------------------------------------------------------------------------------------------------------|
| Sizes            | Thickness | 3mm-50mm,accept special thickness                                                                                                         |
|                  | Width     | 100mm-1220mm                                                                                                                              |
|                  | Length    | 100mm-5000mm                                                                                                                              |
| Color            |           | Bleached,Unbleached                                                                                                                       |
| Grade            |           | A,AB,B,BC,C (A grade:with straight laminated line,without knots; AB grade:the laminated line is not so straight,with few knots)           |
| Moisture Content |           | 8%-12%                                                                                                                                    |
| Glue Type        |           | Environmental friendly hangang glue from Germany                                                                                          |
| Packing          |           | Suitable for exporting standard packed by pallets                                                                                         |
| Delivery Time    |           | 20 days normally after receiving L/C or the deposit                                                                                       |
| Payment terms    |           | L/C , TT                                                                                                                                  |
| Min Order        |           | 1 X 20 GP                                                                                                                                 |
| Usage            |           | Suitable for high,middle,low grade furniture,like drawers,bed slats,door,Arts&Crafts,decoration,coffin,surfboard,kite board,snowboard etc |
| Main Markets     |           | Europe,Malaysia,Vietnam,Thailand,Indonesia,America,Japan,Middle<br>East etc                                                               |
| Price            |           | Fob Qingdao or Lianyungang , CIF or CFR                                                                                                   |