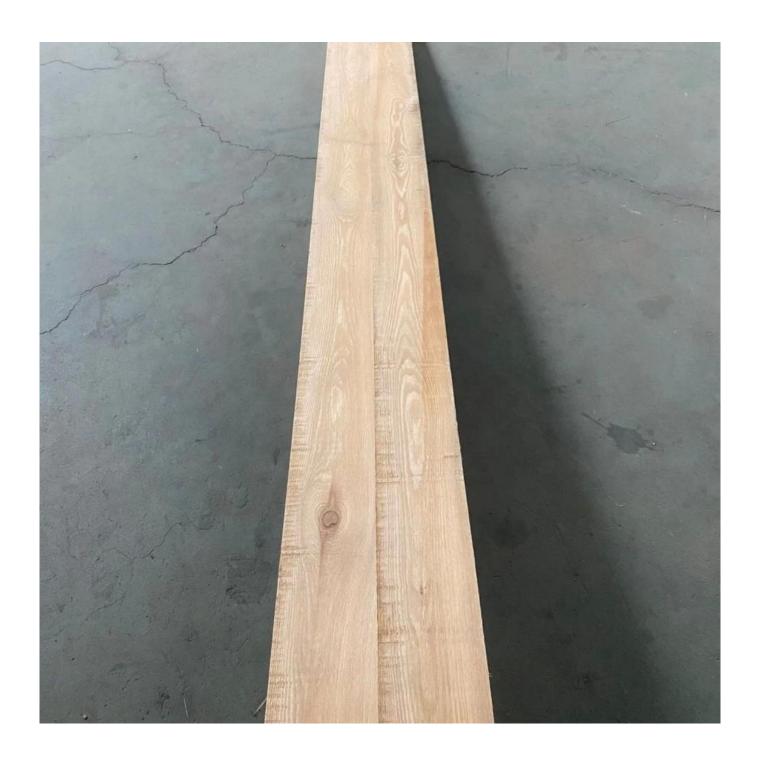

## Prodcuts Detail

| Species          |           | Russian larch wood Russian pine wood                                                                                                      |
|------------------|-----------|-------------------------------------------------------------------------------------------------------------------------------------------|
| Sizes            | Thickness | 3mm-50mm,accept special thickness                                                                                                         |
|                  | Width     | 100mm-1220mm                                                                                                                              |
|                  | Length    | 100mm-5000mm                                                                                                                              |
| Color            |           | Bleached,Unbleached                                                                                                                       |
| Grade            |           | A,AB,B,BC,C (A grade:with straight laminated line,without knots; AB grade:the laminated line is not so straight,with few knots)           |
| Moisture Content |           | 8%-12%                                                                                                                                    |
| Glue Type        |           | Environmental friendly hangang glue from Germany                                                                                          |
| Packing          |           | Suitable for exporting standard packed by pallets                                                                                         |
| Delivery Time    |           | 20 days normally after receiving L/C or the deposit                                                                                       |
| Payment terms    |           | L/C , TT                                                                                                                                  |
| Min Order        |           | 1 X 20 GP                                                                                                                                 |
| Usage            |           | Suitable for high,middle,low grade furniture,like drawers,bed slats,door,Arts&Crafts,decoration,coffin,surfboard,kite board,snowboard etc |
| Main Markets     |           | Europe,Malaysia,Vietnam,Thailand,Indonesia,America,Japan,Middle<br>East etc                                                               |
| Price            |           | Fob Qingdao or Lianyungang , CIF or CFR                                                                                                   |