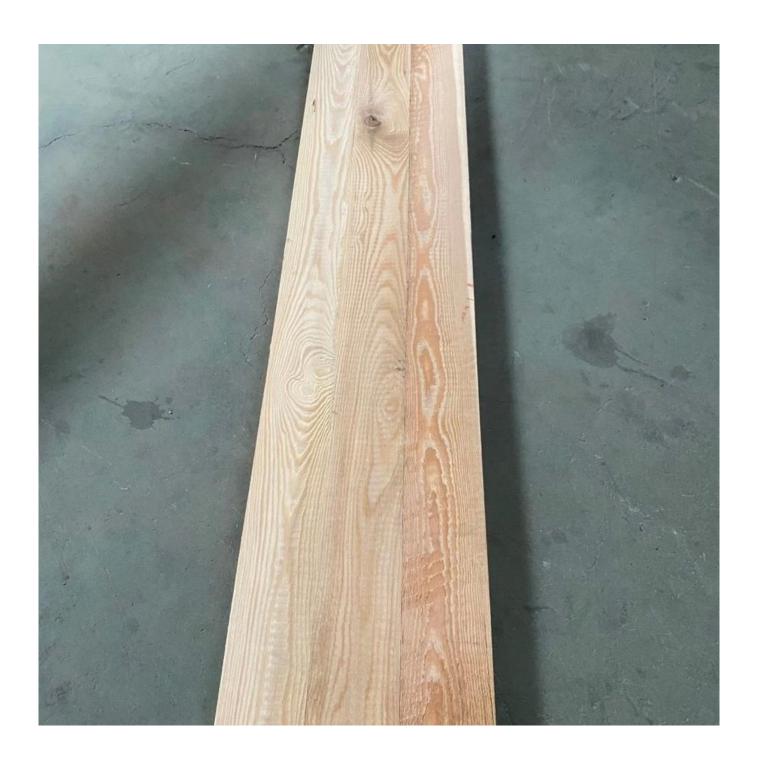

## Prodcuts Detail

| Species          |           | Russian larch wood Russian pine wood                                                                                                      |
|------------------|-----------|-------------------------------------------------------------------------------------------------------------------------------------------|
| Sizes            | Thickness | 3mm-50mm,accept special thickness                                                                                                         |
|                  | Width     | 100mm-1220mm                                                                                                                              |
|                  | Length    | 100mm-5000mm                                                                                                                              |
| Color            |           | Bleached,Unbleached                                                                                                                       |
| Grade            |           | A,AB,B,BC,C (A grade:with straight laminated line,without knots; AB grade:the laminated line is not so straight,with few knots)           |
| Moisture Content |           | 8%-12%                                                                                                                                    |
| Glue Type        |           | Environmental friendly hangang glue from Germany                                                                                          |
| Packing          |           | Suitable for exporting standard packed by pallets                                                                                         |
| Delivery Time    |           | 20 days normally after receiving L/C or the deposit                                                                                       |
| Payment terms    |           | L/C , TT                                                                                                                                  |
| Min Order        |           | 1 X 20 GP                                                                                                                                 |
| Usage            |           | Suitable for high,middle,low grade furniture,like drawers,bed slats,door,Arts&Crafts,decoration,coffin,surfboard,kite board,snowboard etc |
| Main Markets     |           | Europe,Malaysia,Vietnam,Thailand,Indonesia,America,Japan,Middle<br>East etc                                                               |
| Price            |           | Fob Qingdao or Lianyungang , CIF or CFR                                                                                                   |