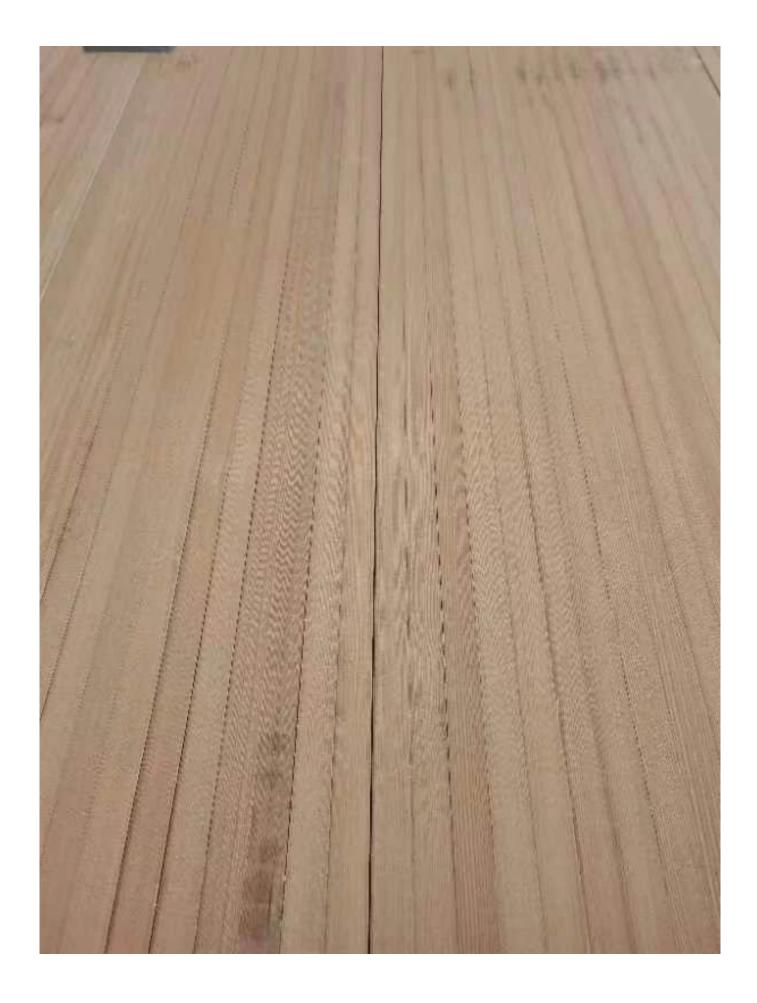

## Prodcuts Detail

| Species          |           | Russian Larch strips for sofa skeleton                                                                                                    |
|------------------|-----------|-------------------------------------------------------------------------------------------------------------------------------------------|
| Sizes            | Thickness | 3mm-50mm,accept special thickness                                                                                                         |
|                  | Width     | 100mm-1220mm                                                                                                                              |
|                  | Length    | 100mm-5000mm                                                                                                                              |
| Color            |           | natural color                                                                                                                             |
| Grade            |           | A,AB,B,BC,C (A grade:with straight laminated line,without knots; AB grade:the laminated line is not so straight,with few knots)           |
| Moisture Content |           | 8%-12%                                                                                                                                    |
| Glue Type        |           | Environmental friendly hangang glue from Germany                                                                                          |
| Packing          |           | Suitable for exporting standard packed by pallets                                                                                         |
| Delivery Time    |           | 20 days normally after receiving L/C or the deposit                                                                                       |
| Payment terms    |           | L/C , TT                                                                                                                                  |
| Min Order        |           | 1 X 20 GP                                                                                                                                 |
| Usage            |           | Suitable for high,middle,low grade furniture,like drawers,bed slats,door,Arts&Crafts,decoration,coffin,surfboard,kite board,snowboard etc |
| Main Markets     |           | Europe, Malaysia, Vietnam, Thailand, Indonesia, America, Japan, Middle<br>East etc                                                        |
| Price            |           | Fob Qingdao or Lianyungang , CIF or CFR                                                                                                   |