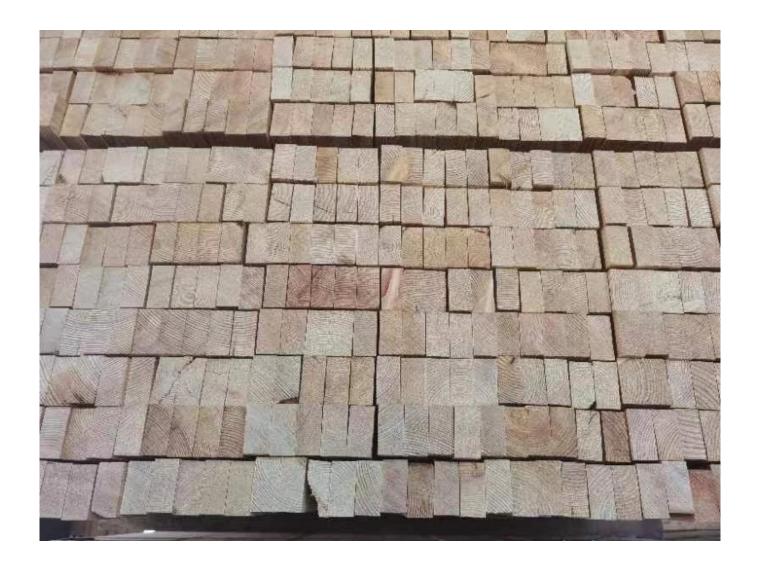

## Prodcuts Detail

| Species          |           | Russian Larch strips for sofa skeleton                                                                                                    |
|------------------|-----------|-------------------------------------------------------------------------------------------------------------------------------------------|
| Sizes            | Thickness | 3mm-50mm,accept special thickness                                                                                                         |
|                  | Width     | 100mm-1220mm                                                                                                                              |
|                  | Length    | 100mm-5000mm                                                                                                                              |
| Color            |           | natural color                                                                                                                             |
| Grade            |           | A,AB,B,BC,C (A grade:with straight laminated line,without knots; AB grade:the laminated line is not so straight,with few knots)           |
| Moisture Content |           | 8%-12%                                                                                                                                    |
| Glue Type        |           | Environmental friendly hangang glue from Germany                                                                                          |
| Packing          |           | Suitable for exporting standard packed by pallets                                                                                         |
| Delivery Time    |           | 20 days normally after receiving L/C or the deposit                                                                                       |
| Payment terms    |           | L/C , TT                                                                                                                                  |
| Min Order        |           | 1 X 20 GP                                                                                                                                 |
| Usage            |           | Suitable for high,middle,low grade furniture,like drawers,bed slats,door,Arts&Crafts,decoration,coffin,surfboard,kite board,snowboard etc |
| Main Markets     |           | Europe, Malaysia, Vietnam, Thailand, Indonesia, America, Japan, Middle<br>East etc                                                        |
| Price            |           | Fob Qingdao or Lianyungang , CIF or CFR                                                                                                   |