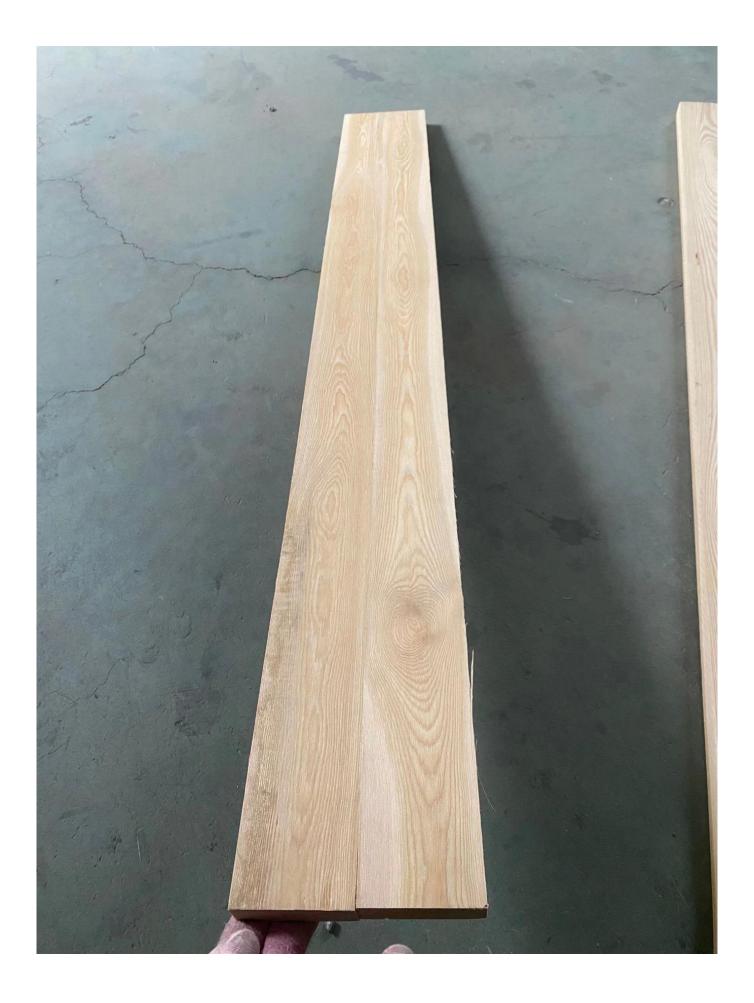

## Prodcuts Detail

| Species          |           | Russian Larch strips for sofa skeleton                                                                                                    |
|------------------|-----------|-------------------------------------------------------------------------------------------------------------------------------------------|
| Sizes            | Thickness | 3mm-50mm,accept special thickness                                                                                                         |
|                  | Width     | 100mm-1220mm                                                                                                                              |
|                  | Length    | 100mm-5000mm                                                                                                                              |
| Color            |           | natural color                                                                                                                             |
| Grade            |           | A,AB,B,BC,C (A grade:with straight laminated line,without knots; AB grade:the laminated line is not so straight,with few knots)           |
| Moisture Content |           | 8%-12%                                                                                                                                    |
| Glue Type        |           | Environmental friendly hangang glue from Germany                                                                                          |
| Packing          |           | Suitable for exporting standard packed by pallets                                                                                         |
| Delivery Time    |           | 20 days normally after receiving L/C or the deposit                                                                                       |
| Payment terms    |           | L/C , TT                                                                                                                                  |
| Min Order        |           | 1 X 20 GP                                                                                                                                 |
| Usage            |           | Suitable for high,middle,low grade furniture,like drawers,bed slats,door,Arts&Crafts,decoration,coffin,surfboard,kite board,snowboard etc |
| Main Markets     |           | Europe, Malaysia, Vietnam, Thailand, Indonesia, America, Japan, Middle<br>East etc                                                        |
| Price            |           | Fob Qingdao or Lianyungang , CIF or CFR                                                                                                   |