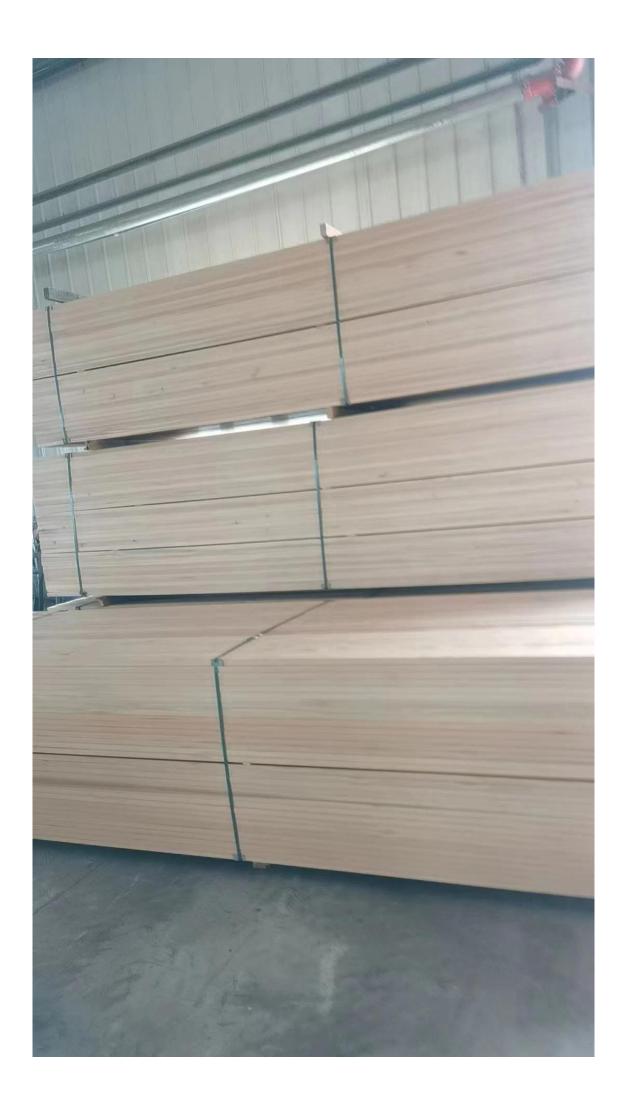

## Prodcuts Detail

| Species          |           | Russian Larch strips for sofa skeleton                                                                                                    |
|------------------|-----------|-------------------------------------------------------------------------------------------------------------------------------------------|
| Sizes            | Thickness | 3mm-50mm,accept special thickness                                                                                                         |
|                  | Width     | 100mm-1220mm                                                                                                                              |
|                  | Length    | 100mm-5000mm                                                                                                                              |
| Color            |           | natural color                                                                                                                             |
| Grade            |           | A,AB,B,BC,C (A grade:with straight laminated line,without knots; AB grade:the laminated line is not so straight,with few knots)           |
| Moisture Content |           | 8%-12%                                                                                                                                    |
| Glue Type        |           | Environmental friendly hangang glue from Germany                                                                                          |
| Packing          |           | Suitable for exporting standard packed by pallets                                                                                         |
| Delivery Time    |           | 20 days normally after receiving L/C or the deposit                                                                                       |
| Payment terms    |           | L/C , TT                                                                                                                                  |
| Min Order        |           | 1 X 20 GP                                                                                                                                 |
| Usage            |           | Suitable for high,middle,low grade furniture,like drawers,bed slats,door,Arts&Crafts,decoration,coffin,surfboard,kite board,snowboard etc |
| Main Markets     |           | Europe, Malaysia, Vietnam, Thailand, Indonesia, America, Japan, Middle<br>East etc                                                        |
| Price            |           | Fob Qingdao or Lianyungang , CIF or CFR                                                                                                   |