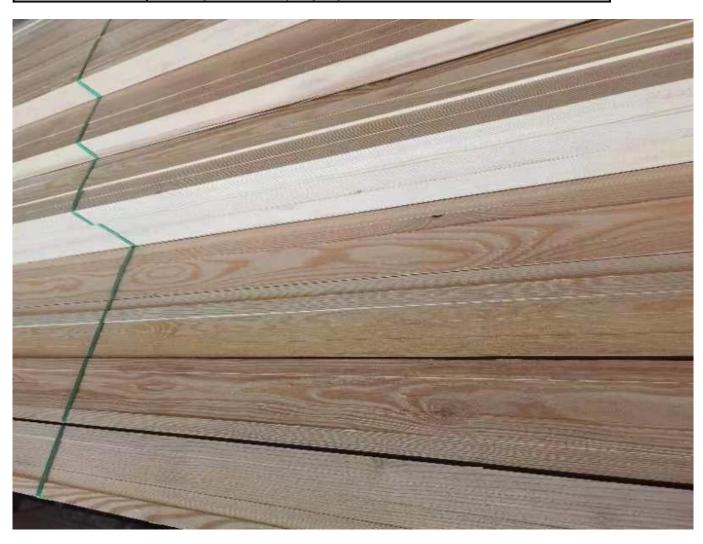

## Prodcuts Detail

| Species          |           | Russian Larch strips for sofa skeleton                                                                                                    |
|------------------|-----------|-------------------------------------------------------------------------------------------------------------------------------------------|
| Sizes            | Thickness | 3mm-50mm,accept special thickness                                                                                                         |
|                  | Width     | 100mm-1220mm                                                                                                                              |
|                  | Length    | 100mm-5000mm                                                                                                                              |
| Color            |           | natural color                                                                                                                             |
| Grade            |           | A,AB,B,BC,C (A grade:with straight laminated line,without knots; AB grade:the laminated line is not so straight,with few knots)           |
| Moisture Content |           | 8%-12%                                                                                                                                    |
| Glue Type        |           | Environmental friendly hangang glue from Germany                                                                                          |
| Packing          |           | Suitable for exporting standard packed by pallets                                                                                         |
| Delivery Time    |           | 20 days normally after receiving L/C or the deposit                                                                                       |
| Payment terms    |           | L/C , TT                                                                                                                                  |
| Min Order        |           | 1 X 20 GP                                                                                                                                 |
| Usage            |           | Suitable for high,middle,low grade furniture,like drawers,bed slats,door,Arts&Crafts,decoration,coffin,surfboard,kite board,snowboard etc |
| Main Markets     |           | Europe, Malaysia, Vietnam, Thailand, Indonesia, America, Japan, Middle<br>East etc                                                        |
| Price            |           | Fob Qingdao or Lianyungang , CIF or CFR                                                                                                   |