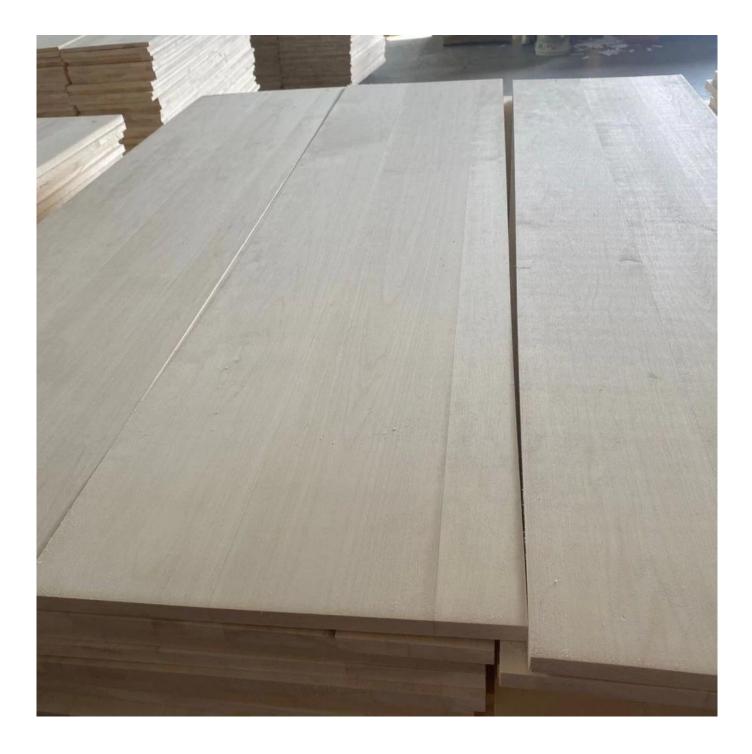

| Species          |           | Poplar                                                                                                                                          |
|------------------|-----------|-------------------------------------------------------------------------------------------------------------------------------------------------|
| Sizes            | Thickness | 3mm-50mm,accept special thickness                                                                                                               |
|                  | Width     | 100mm-1220mm                                                                                                                                    |
|                  | Length    | 100mm-5000mm                                                                                                                                    |
| Color            |           | Bleached, Unbleached                                                                                                                            |
| Grade            |           | A,AB,B,BC,C<br>(A grade:with straight laminated line,without knots;<br>AB grade:the laminated line is not so straight,with few knots)           |
| Moisture Content |           | 8%-12%                                                                                                                                          |
| Glue Type        |           | Environmental friendly hangang glue from Germany                                                                                                |
| Packing          |           | Suitable for exporting standard packed by pallets                                                                                               |
| Delivery Time    |           | 20 days normally after receiving L/C or the deposit                                                                                             |
| Payment terms    |           | L/C , TT                                                                                                                                        |
| Min Order        |           | 1 X 20 GP                                                                                                                                       |
| Usage            |           | Suitable for high,middle,low grade furniture,like drawers,bed<br>slats,door,Arts&Crafts,decoration,coffin,surfboard,kite<br>board,snowboard etc |
| Main Markets     |           | Europe,Malaysia,Vietnam,Thailand,Indonesia,America,Japan,Middle<br>East etc                                                                     |
| Price            |           | Fob Qingdao or Lianyungang , CIF or CFR                                                                                                         |