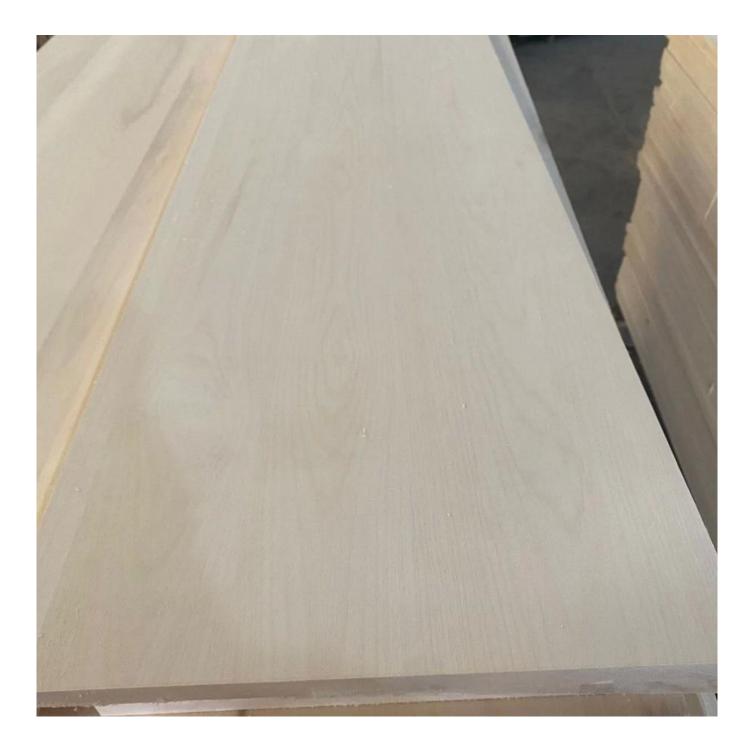

| Species          |           | Poplar                                                                                                                                          |
|------------------|-----------|-------------------------------------------------------------------------------------------------------------------------------------------------|
| Sizes            | Thickness | 3mm-50mm,accept special thickness                                                                                                               |
|                  | Width     | 100mm-1220mm                                                                                                                                    |
|                  | Length    | 100mm-5000mm                                                                                                                                    |
| Color            |           | Bleached, Unbleached                                                                                                                            |
| Grade            |           | A,AB,B,BC,C<br>(A grade:with straight laminated line,without knots;<br>AB grade:the laminated line is not so straight,with few knots)           |
| Moisture Content |           | 8%-12%                                                                                                                                          |
| Glue Type        |           | Environmental friendly hangang glue from Germany                                                                                                |
| Packing          |           | Suitable for exporting standard packed by pallets                                                                                               |
| Delivery Time    |           | 20 days normally after receiving L/C or the deposit                                                                                             |
| Payment terms    |           | L/C , TT                                                                                                                                        |
| Min Order        |           | 1 X 20 GP                                                                                                                                       |
| Usage            |           | Suitable for high,middle,low grade furniture,like drawers,bed<br>slats,door,Arts&Crafts,decoration,coffin,surfboard,kite<br>board,snowboard etc |
| Main Markets     |           | Europe,Malaysia,Vietnam,Thailand,Indonesia,America,Japan,Middle<br>East etc                                                                     |
| Price            |           | Fob Qingdao or Lianyungang , CIF or CFR                                                                                                         |