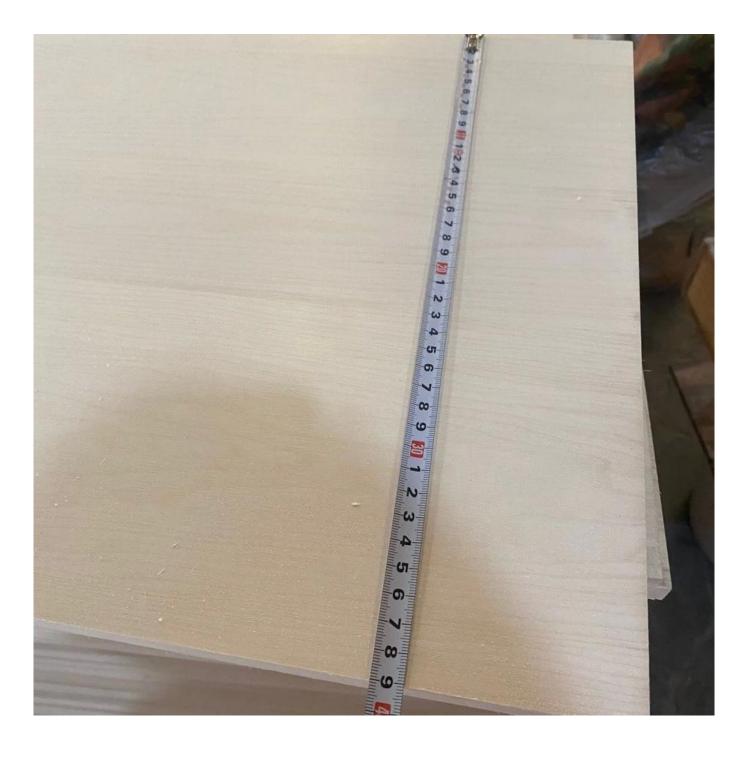

| Species          |           | Poplar                                                                                                                                          |
|------------------|-----------|-------------------------------------------------------------------------------------------------------------------------------------------------|
| Sizes            | Thickness | 3mm-50mm,accept special thickness                                                                                                               |
|                  | Width     | 100mm-1220mm                                                                                                                                    |
|                  | Length    | 100mm-5000mm                                                                                                                                    |
| Color            |           | Bleached, Unbleached                                                                                                                            |
| Grade            |           | A,AB,B,BC,C<br>(A grade:with straight laminated line,without knots;<br>AB grade:the laminated line is not so straight,with few knots)           |
| Moisture Content |           | 8%-12%                                                                                                                                          |
| Glue Type        |           | Environmental friendly hangang glue from Germany                                                                                                |
| Packing          |           | Suitable for exporting standard packed by pallets                                                                                               |
| Delivery Time    |           | 20 days normally after receiving L/C or the deposit                                                                                             |
| Payment terms    |           | L/C , TT                                                                                                                                        |
| Min Order        |           | 1 X 20 GP                                                                                                                                       |
| Usage            |           | Suitable for high,middle,low grade furniture,like drawers,bed<br>slats,door,Arts&Crafts,decoration,coffin,surfboard,kite<br>board,snowboard etc |
| Main Markets     |           | Europe,Malaysia,Vietnam,Thailand,Indonesia,America,Japan,Middle<br>East etc                                                                     |
| Price            |           | Fob Qingdao or Lianyungang , CIF or CFR                                                                                                         |