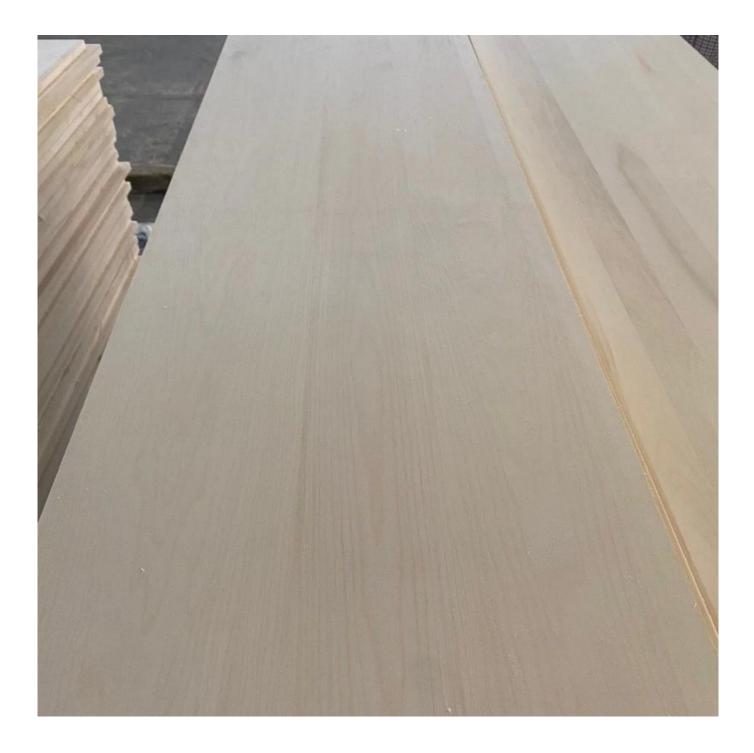

| Species          |           | Poplar                                                                                                                                          |
|------------------|-----------|-------------------------------------------------------------------------------------------------------------------------------------------------|
| Sizes            | Thickness | 3mm-50mm,accept special thickness                                                                                                               |
|                  | Width     | 100mm-1220mm                                                                                                                                    |
|                  | Length    | 100mm-5000mm                                                                                                                                    |
| Color            |           | Bleached, Unbleached                                                                                                                            |
| Grade            |           | A,AB,B,BC,C<br>(A grade:with straight laminated line,without knots;<br>AB grade:the laminated line is not so straight,with few knots)           |
| Moisture Content |           | 8%-12%                                                                                                                                          |
| Glue Type        |           | Environmental friendly hangang glue from Germany                                                                                                |
| Packing          |           | Suitable for exporting standard packed by pallets                                                                                               |
| Delivery Time    |           | 20 days normally after receiving L/C or the deposit                                                                                             |
| Payment terms    |           | L/C , TT                                                                                                                                        |
| Min Order        |           | 1 X 20 GP                                                                                                                                       |
| Usage            |           | Suitable for high,middle,low grade furniture,like drawers,bed<br>slats,door,Arts&Crafts,decoration,coffin,surfboard,kite<br>board,snowboard etc |
| Main Markets     |           | Europe,Malaysia,Vietnam,Thailand,Indonesia,America,Japan,Middle<br>East etc                                                                     |
| Price            |           | Fob Qingdao or Lianyungang , CIF or CFR                                                                                                         |