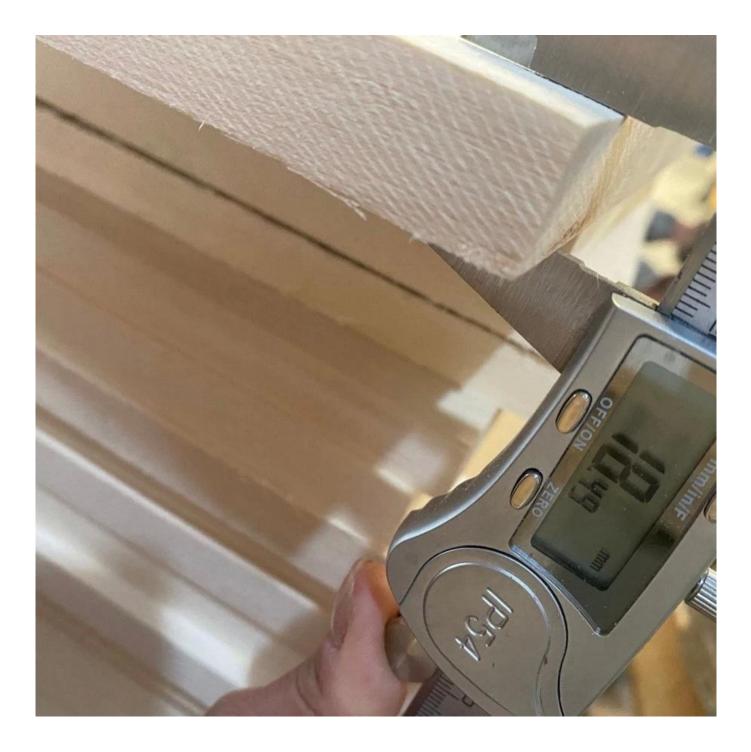

| Species          |           | Poplar                                                                                                                                          |
|------------------|-----------|-------------------------------------------------------------------------------------------------------------------------------------------------|
| Sizes            | Thickness | 3mm-50mm,accept special thickness                                                                                                               |
|                  | Width     | 100mm-1220mm                                                                                                                                    |
|                  | Length    | 100mm-5000mm                                                                                                                                    |
| Color            |           | Bleached, Unbleached                                                                                                                            |
| Grade            |           | A,AB,B,BC,C<br>(A grade:with straight laminated line,without knots;<br>AB grade:the laminated line is not so straight,with few knots)           |
| Moisture Content |           | 8%-12%                                                                                                                                          |
| Glue Type        |           | Environmental friendly hangang glue from Germany                                                                                                |
| Packing          |           | Suitable for exporting standard packed by pallets                                                                                               |
| Delivery Time    |           | 20 days normally after receiving L/C or the deposit                                                                                             |
| Payment terms    |           | L/C , TT                                                                                                                                        |
| Min Order        |           | 1 X 20 GP                                                                                                                                       |
| Usage            |           | Suitable for high,middle,low grade furniture,like drawers,bed<br>slats,door,Arts&Crafts,decoration,coffin,surfboard,kite<br>board,snowboard etc |
| Main Markets     |           | Europe,Malaysia,Vietnam,Thailand,Indonesia,America,Japan,Middle<br>East etc                                                                     |
| Price            |           | Fob Qingdao or Lianyungang , CIF or CFR                                                                                                         |