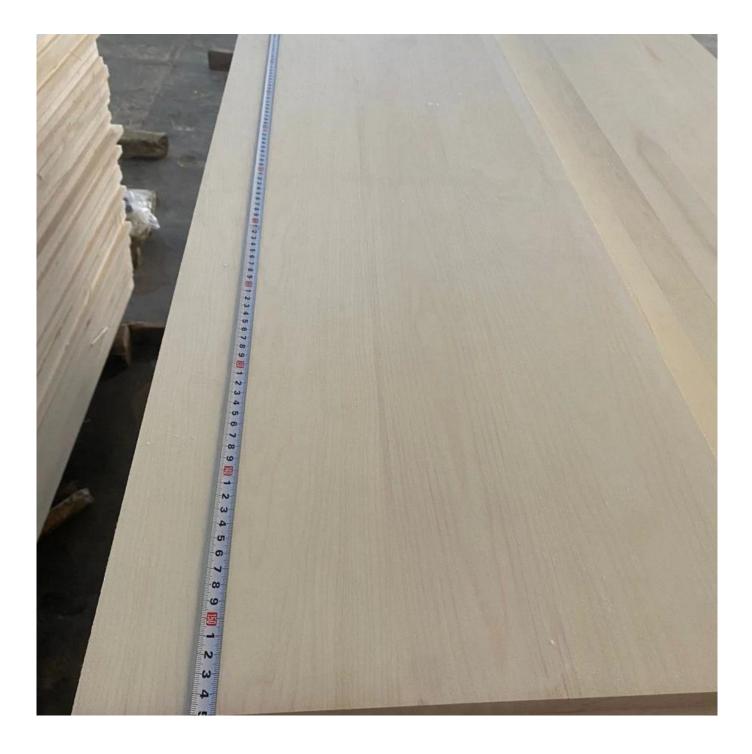

| Species          |           | Poplar                                                                                                                                          |
|------------------|-----------|-------------------------------------------------------------------------------------------------------------------------------------------------|
| Sizes            | Thickness | 3mm-50mm,accept special thickness                                                                                                               |
|                  | Width     | 100mm-1220mm                                                                                                                                    |
|                  | Length    | 100mm-5000mm                                                                                                                                    |
| Color            |           | Bleached, Unbleached                                                                                                                            |
| Grade            |           | A,AB,B,BC,C<br>(A grade:with straight laminated line,without knots;<br>AB grade:the laminated line is not so straight,with few knots)           |
| Moisture Content |           | 8%-12%                                                                                                                                          |
| Glue Type        |           | Environmental friendly hangang glue from Germany                                                                                                |
| Packing          |           | Suitable for exporting standard packed by pallets                                                                                               |
| Delivery Time    |           | 20 days normally after receiving L/C or the deposit                                                                                             |
| Payment terms    |           | L/C , TT                                                                                                                                        |
| Min Order        |           | 1 X 20 GP                                                                                                                                       |
| Usage            |           | Suitable for high,middle,low grade furniture,like drawers,bed<br>slats,door,Arts&Crafts,decoration,coffin,surfboard,kite<br>board,snowboard etc |
| Main Markets     |           | Europe,Malaysia,Vietnam,Thailand,Indonesia,America,Japan,Middle<br>East etc                                                                     |
| Price            |           | Fob Qingdao or Lianyungang , CIF or CFR                                                                                                         |