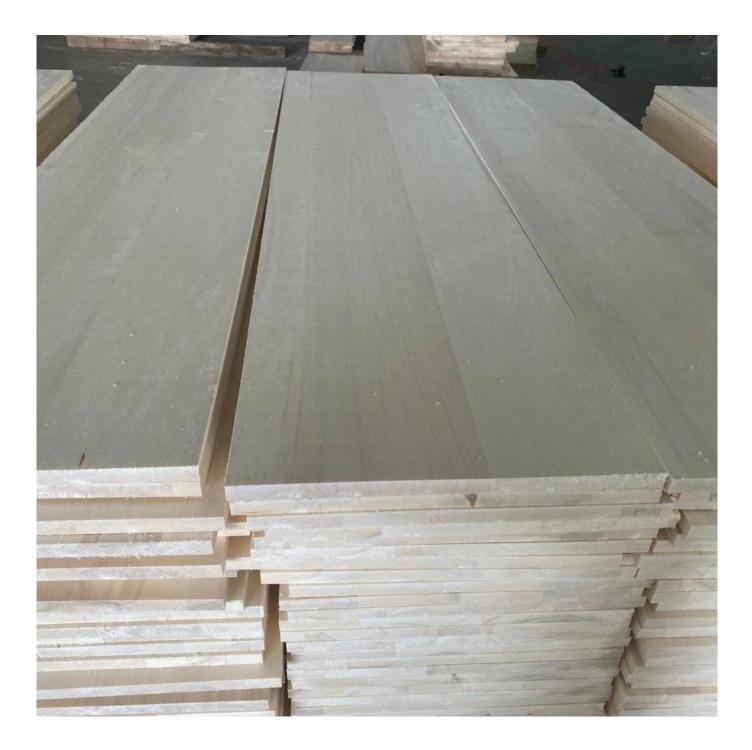

| Species          |           | Poplar                                                                                                                                          |
|------------------|-----------|-------------------------------------------------------------------------------------------------------------------------------------------------|
| Sizes            | Thickness | 3mm-50mm,accept special thickness                                                                                                               |
|                  | Width     | 100mm-1220mm                                                                                                                                    |
|                  | Length    | 100mm-5000mm                                                                                                                                    |
| Color            |           | Bleached, Unbleached                                                                                                                            |
| Grade            |           | A,AB,B,BC,C<br>(A grade:with straight laminated line,without knots;<br>AB grade:the laminated line is not so straight,with few knots)           |
| Moisture Content |           | 8%-12%                                                                                                                                          |
| Glue Type        |           | Environmental friendly hangang glue from Germany                                                                                                |
| Packing          |           | Suitable for exporting standard packed by pallets                                                                                               |
| Delivery Time    |           | 20 days normally after receiving L/C or the deposit                                                                                             |
| Payment terms    |           | L/C , TT                                                                                                                                        |
| Min Order        |           | 1 X 20 GP                                                                                                                                       |
| Usage            |           | Suitable for high,middle,low grade furniture,like drawers,bed<br>slats,door,Arts&Crafts,decoration,coffin,surfboard,kite<br>board,snowboard etc |
| Main Markets     |           | Europe,Malaysia,Vietnam,Thailand,Indonesia,America,Japan,Middle<br>East etc                                                                     |
| Price            |           | Fob Qingdao or Lianyungang , CIF or CFR                                                                                                         |