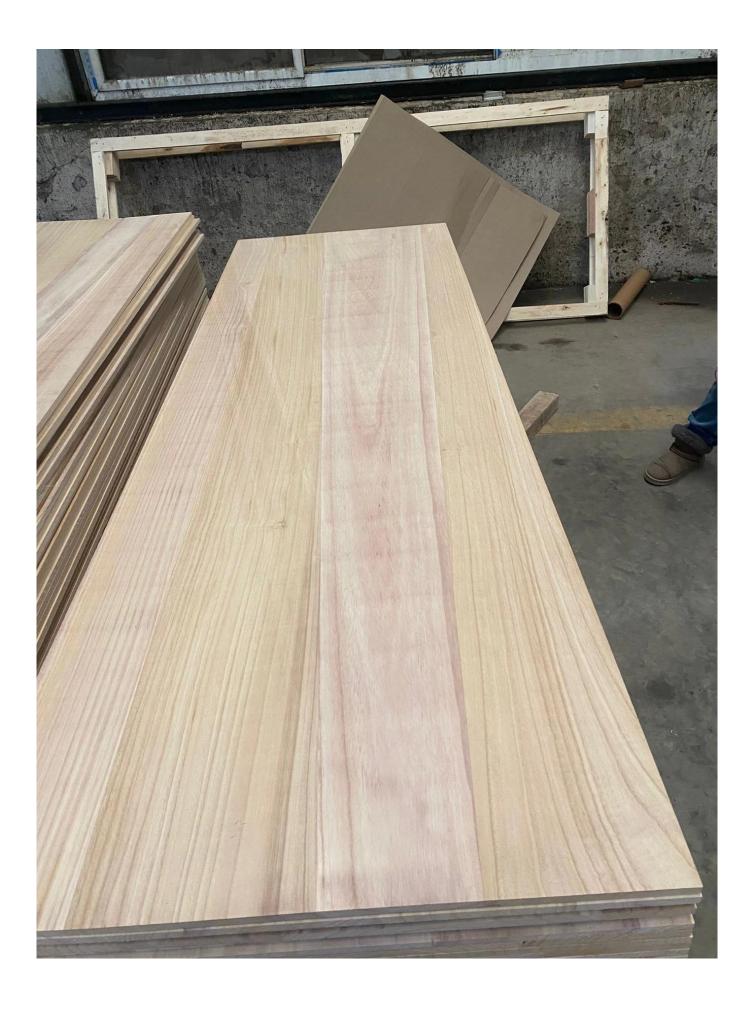

## Shantong Paulownia Timber Paulownia Board Solid Wood Pane for Interior Decoration

| Species          |           | Paulownia                                                                                                                                 |
|------------------|-----------|-------------------------------------------------------------------------------------------------------------------------------------------|
| Sizes            | Thickness | 3mm-50mm,accept special thickness                                                                                                         |
|                  | Width     | 100mm-1220mm                                                                                                                              |
|                  | Length    | 100mm-5000mm                                                                                                                              |
| Color            |           | Bleached,Unbleached                                                                                                                       |
| Grade            |           | A,AB,B,BC,C (A grade:with straight laminated line,without knots; AB grade:the laminated line is not so straight,with few knots)           |
| Moisture Content |           | 8%-12%                                                                                                                                    |
| Glue Type        |           | Environmental friendly hangang glue from Germany                                                                                          |
| Packing          |           | Suitable for exporting standard packed by pallets                                                                                         |
| Delivery Time    |           | 20 days normally after receiving L/C or the deposit                                                                                       |
| Payment terms    |           | L/C , TT                                                                                                                                  |
| Min Order        |           | 1 X 20 GP                                                                                                                                 |
| Usage            |           | Suitable for high,middle,low grade furniture,like drawers,bed slats,door,Arts&Crafts,decoration,coffin,surfboard,kite board,snowboard etc |
| Main Markets     |           | Europe, Malaysia, Vietnam, Thailand, Indonesia, America, Japan, Middle<br>East etc                                                        |
| Price            |           | Fob Qingdao or Lianyungang , CIF or CFR                                                                                                   |