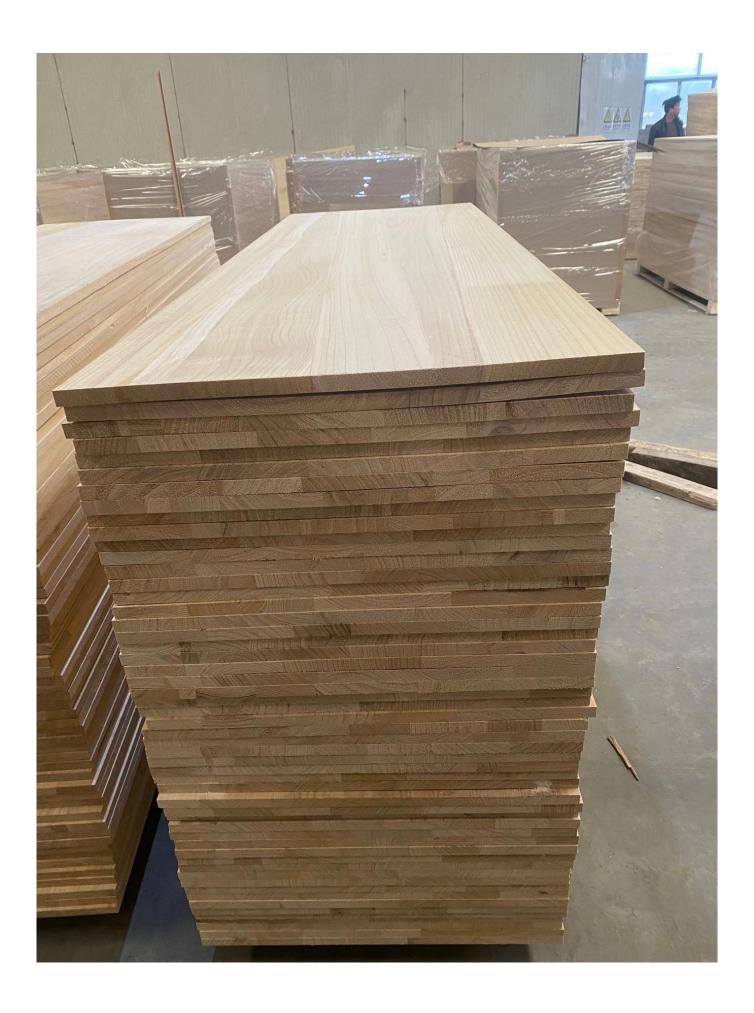

## Shantong Paulownia Timber Paulownia Board Solid Wood Pane for Interior Decoration

| Species          |           | Paulownia                                                                                                                                 |
|------------------|-----------|-------------------------------------------------------------------------------------------------------------------------------------------|
| Sizes            | Thickness | 3mm-50mm,accept special thickness                                                                                                         |
|                  | Width     | 100mm-1220mm                                                                                                                              |
|                  | Length    | 100mm-5000mm                                                                                                                              |
| Color            |           | Bleached,Unbleached                                                                                                                       |
| Grade            |           | A,AB,B,BC,C (A grade:with straight laminated line,without knots; AB grade:the laminated line is not so straight,with few knots)           |
| Moisture Content |           | 8%-12%                                                                                                                                    |
| Glue Type        |           | Environmental friendly hangang glue from Germany                                                                                          |
| Packing          |           | Suitable for exporting standard packed by pallets                                                                                         |
| Delivery Time    |           | 20 days normally after receiving L/C or the deposit                                                                                       |
| Payment terms    |           | L/C , TT                                                                                                                                  |
| Min Order        |           | 1 X 20 GP                                                                                                                                 |
| Usage            |           | Suitable for high,middle,low grade furniture,like drawers,bed slats,door,Arts&Crafts,decoration,coffin,surfboard,kite board,snowboard etc |
| Main Markets     |           | Europe, Malaysia, Vietnam, Thailand, Indonesia, America, Japan, Middle<br>East etc                                                        |
| Price            |           | Fob Qingdao or Lianyungang , CIF or CFR                                                                                                   |