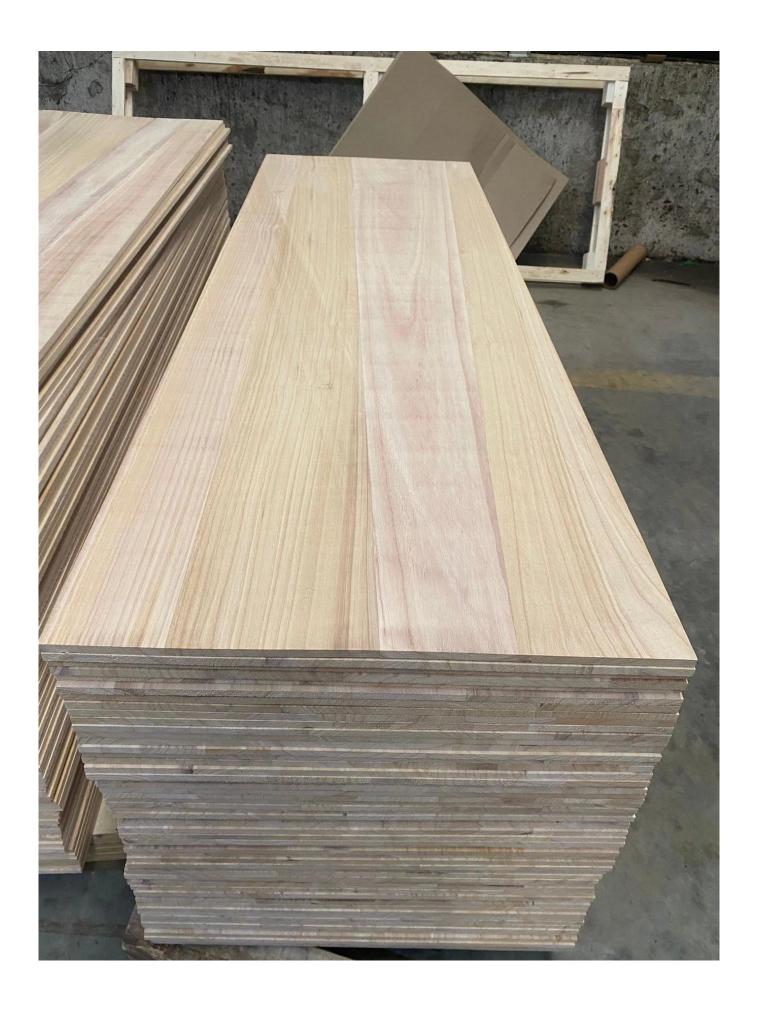

## Shantong Paulownia Timber Paulownia Board Solid Wood Pane for Interior Decoration

| Species          |           | Paulownia                                                                                                                                 |
|------------------|-----------|-------------------------------------------------------------------------------------------------------------------------------------------|
| Sizes            | Thickness | 3mm-50mm,accept special thickness                                                                                                         |
|                  | Width     | 100mm-1220mm                                                                                                                              |
|                  | Length    | 100mm-5000mm                                                                                                                              |
| Color            |           | Bleached,Unbleached                                                                                                                       |
| Grade            |           | A,AB,B,BC,C (A grade:with straight laminated line,without knots; AB grade:the laminated line is not so straight,with few knots)           |
| Moisture Content |           | 8%-12%                                                                                                                                    |
| Glue Type        |           | Environmental friendly hangang glue from Germany                                                                                          |
| Packing          |           | Suitable for exporting standard packed by pallets                                                                                         |
| Delivery Time    |           | 20 days normally after receiving L/C or the deposit                                                                                       |
| Payment terms    |           | L/C , TT                                                                                                                                  |
| Min Order        |           | 1 X 20 GP                                                                                                                                 |
| Usage            |           | Suitable for high,middle,low grade furniture,like drawers,bed slats,door,Arts&Crafts,decoration,coffin,surfboard,kite board,snowboard etc |
| Main Markets     |           | Europe, Malaysia, Vietnam, Thailand, Indonesia, America, Japan, Middle<br>East etc                                                        |
| Price            |           | Fob Qingdao or Lianyungang , CIF or CFR                                                                                                   |