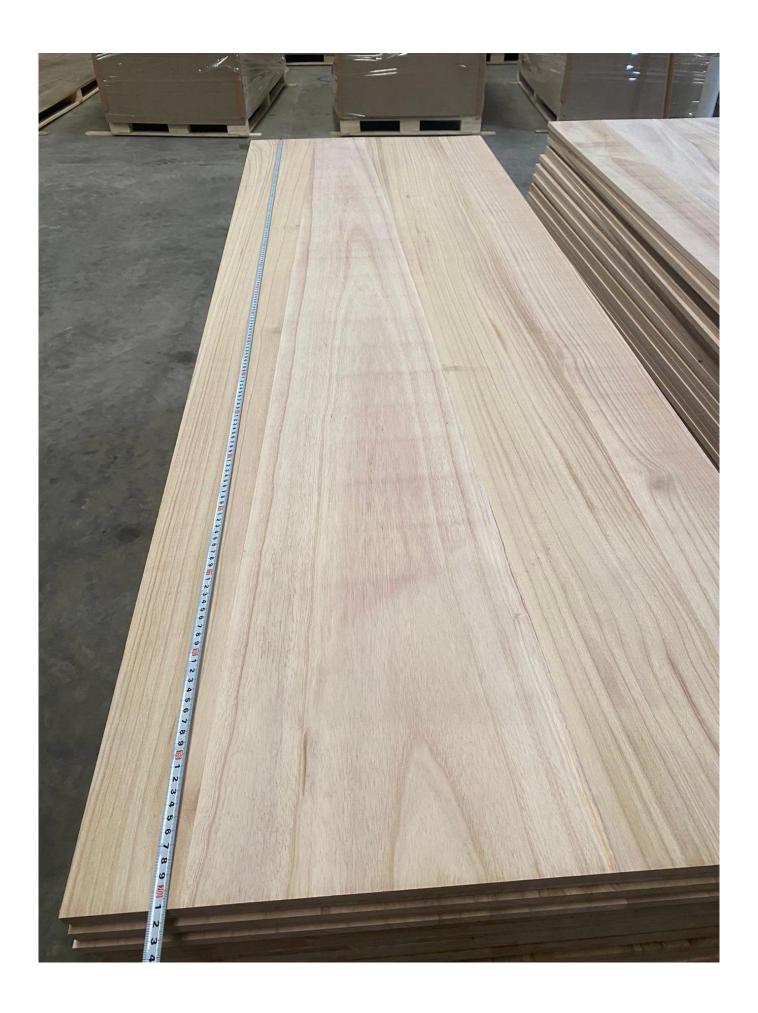

## Shantong Paulownia Timber Paulownia Board Solid Wood Pane for Interior Decoration

| Species          |           | Paulownia                                                                                                                                 |
|------------------|-----------|-------------------------------------------------------------------------------------------------------------------------------------------|
| Sizes            | Thickness | 3mm-50mm,accept special thickness                                                                                                         |
|                  | Width     | 100mm-1220mm                                                                                                                              |
|                  | Length    | 100mm-5000mm                                                                                                                              |
| Color            |           | Bleached,Unbleached                                                                                                                       |
| Grade            |           | A,AB,B,BC,C (A grade:with straight laminated line,without knots; AB grade:the laminated line is not so straight,with few knots)           |
| Moisture Content |           | 8%-12%                                                                                                                                    |
| Glue Type        |           | Environmental friendly hangang glue from Germany                                                                                          |
| Packing          |           | Suitable for exporting standard packed by pallets                                                                                         |
| Delivery Time    |           | 20 days normally after receiving L/C or the deposit                                                                                       |
| Payment terms    |           | L/C , TT                                                                                                                                  |
| Min Order        |           | 1 X 20 GP                                                                                                                                 |
| Usage            |           | Suitable for high,middle,low grade furniture,like drawers,bed slats,door,Arts&Crafts,decoration,coffin,surfboard,kite board,snowboard etc |
| Main Markets     |           | Europe, Malaysia, Vietnam, Thailand, Indonesia, America, Japan, Middle<br>East etc                                                        |
| Price            |           | Fob Qingdao or Lianyungang , CIF or CFR                                                                                                   |