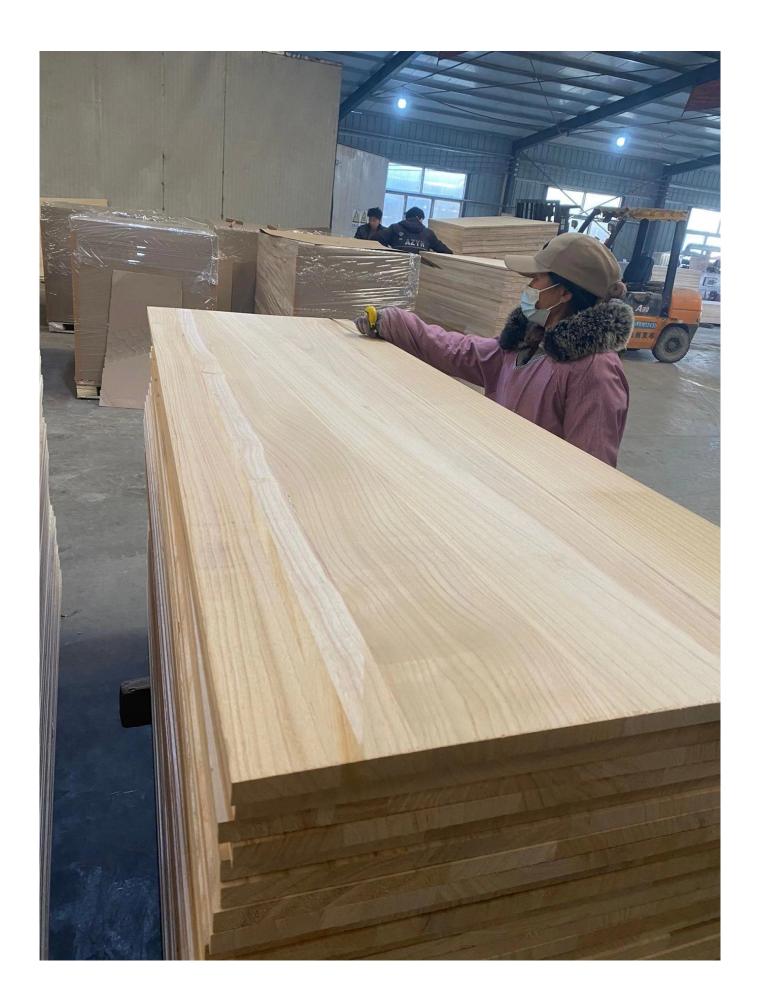

## Shantong Paulownia Timber Paulownia Board Solid Wood Pane for Interior Decoration

| Species          |           | Paulownia                                                                                                                                 |
|------------------|-----------|-------------------------------------------------------------------------------------------------------------------------------------------|
| Sizes            | Thickness | 3mm-50mm,accept special thickness                                                                                                         |
|                  | Width     | 100mm-1220mm                                                                                                                              |
|                  | Length    | 100mm-5000mm                                                                                                                              |
| Color            |           | Bleached,Unbleached                                                                                                                       |
| Grade            |           | A,AB,B,BC,C (A grade:with straight laminated line,without knots; AB grade:the laminated line is not so straight,with few knots)           |
| Moisture Content |           | 8%-12%                                                                                                                                    |
| Glue Type        |           | Environmental friendly hangang glue from Germany                                                                                          |
| Packing          |           | Suitable for exporting standard packed by pallets                                                                                         |
| Delivery Time    |           | 20 days normally after receiving L/C or the deposit                                                                                       |
| Payment terms    |           | L/C , TT                                                                                                                                  |
| Min Order        |           | 1 X 20 GP                                                                                                                                 |
| Usage            |           | Suitable for high,middle,low grade furniture,like drawers,bed slats,door,Arts&Crafts,decoration,coffin,surfboard,kite board,snowboard etc |
| Main Markets     |           | Europe, Malaysia, Vietnam, Thailand, Indonesia, America, Japan, Middle<br>East etc                                                        |
| Price            |           | Fob Qingdao or Lianyungang , CIF or CFR                                                                                                   |