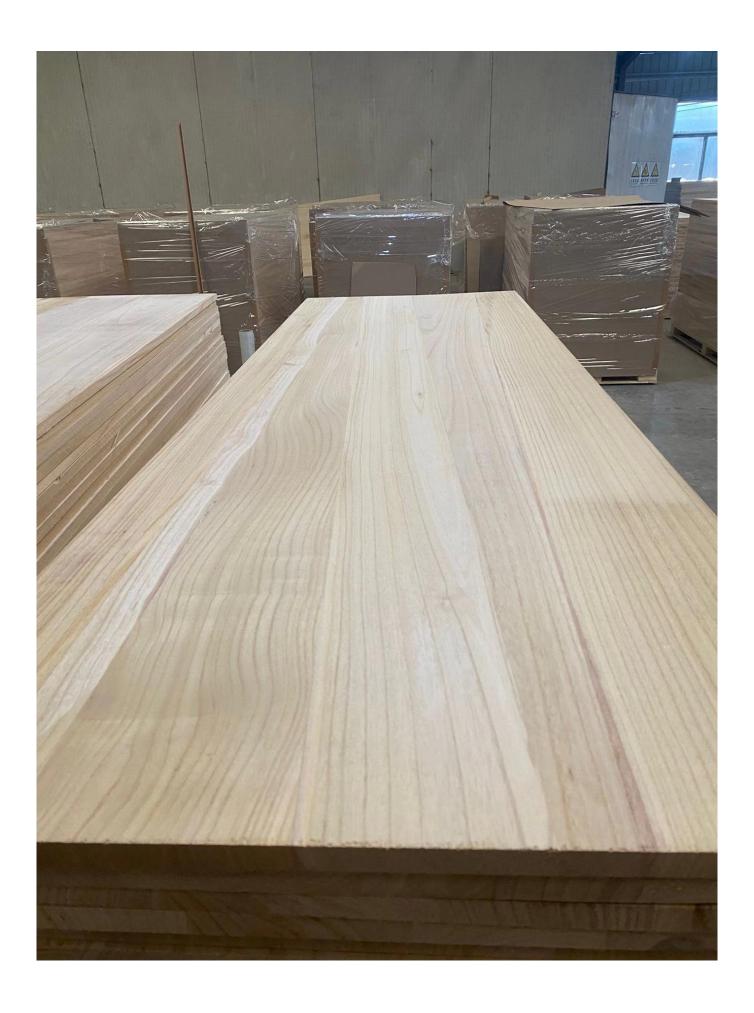

## Shantong Paulownia Timber Paulownia Board Solid Wood Pane for Interior Decoration

| Species          |           | Paulownia                                                                                                                                 |
|------------------|-----------|-------------------------------------------------------------------------------------------------------------------------------------------|
| Sizes            | Thickness | 3mm-50mm,accept special thickness                                                                                                         |
|                  | Width     | 100mm-1220mm                                                                                                                              |
|                  | Length    | 100mm-5000mm                                                                                                                              |
| Color            |           | Bleached,Unbleached                                                                                                                       |
| Grade            |           | A,AB,B,BC,C (A grade:with straight laminated line,without knots; AB grade:the laminated line is not so straight,with few knots)           |
| Moisture Content |           | 8%-12%                                                                                                                                    |
| Glue Type        |           | Environmental friendly hangang glue from Germany                                                                                          |
| Packing          |           | Suitable for exporting standard packed by pallets                                                                                         |
| Delivery Time    |           | 20 days normally after receiving L/C or the deposit                                                                                       |
| Payment terms    |           | L/C , TT                                                                                                                                  |
| Min Order        |           | 1 X 20 GP                                                                                                                                 |
| Usage            |           | Suitable for high,middle,low grade furniture,like drawers,bed slats,door,Arts&Crafts,decoration,coffin,surfboard,kite board,snowboard etc |
| Main Markets     |           | Europe, Malaysia, Vietnam, Thailand, Indonesia, America, Japan, Middle<br>East etc                                                        |
| Price            |           | Fob Qingdao or Lianyungang , CIF or CFR                                                                                                   |