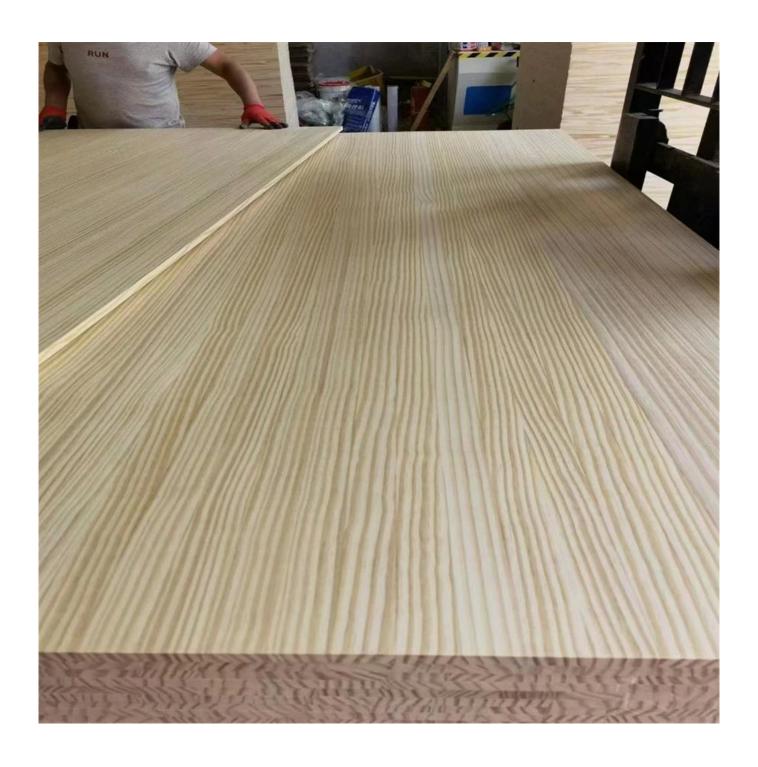

| Species           |           | Sylvestris Pine Radiata Pine Larch Wood                                                                                                   |
|-------------------|-----------|-------------------------------------------------------------------------------------------------------------------------------------------|
| Sizes             | Thickness | 3mm-50mm,accept special thickness                                                                                                         |
|                   | Width     | 100mm-1220mm                                                                                                                              |
|                   | Length    | 100mm-5000mm                                                                                                                              |
| Color             |           | Bleached,Unbleached,coated,UV                                                                                                             |
| Grade             |           | A,AB,BC<br>(AB grade:with straight laminated line,without knots;                                                                          |
|                   |           | BC grade:the laminated line is not so straight, with few knots)                                                                           |
| Moisture Content8 |           | 8%-12%                                                                                                                                    |
| Glue Type         |           | Environmental friendly hangang glue from Germany                                                                                          |
| Packing           |           | Suitable for exporting standard packed by pallets                                                                                         |
| Delivery Time     |           | 20 days normally after receiving L/C or the deposit                                                                                       |
| Payment terms     |           | L/C , TT, D/P                                                                                                                             |
| Min Order         |           | 1 X 20 GP                                                                                                                                 |
| Usage             |           | Suitable for high,middle,low grade furniture,like<br>drawers,bedslats,Arts&Crafts,decoration,coffin,surfboard,kite board,snowboard<br>etc |
| Main Markets      |           | Malaysia,Vietnam,Thailand,Indonesia,America,Europe,Japan,Middle East etc                                                                  |
| Price             |           | Fob Qingdao or Lianyungang , CIF or CFR                                                                                                   |