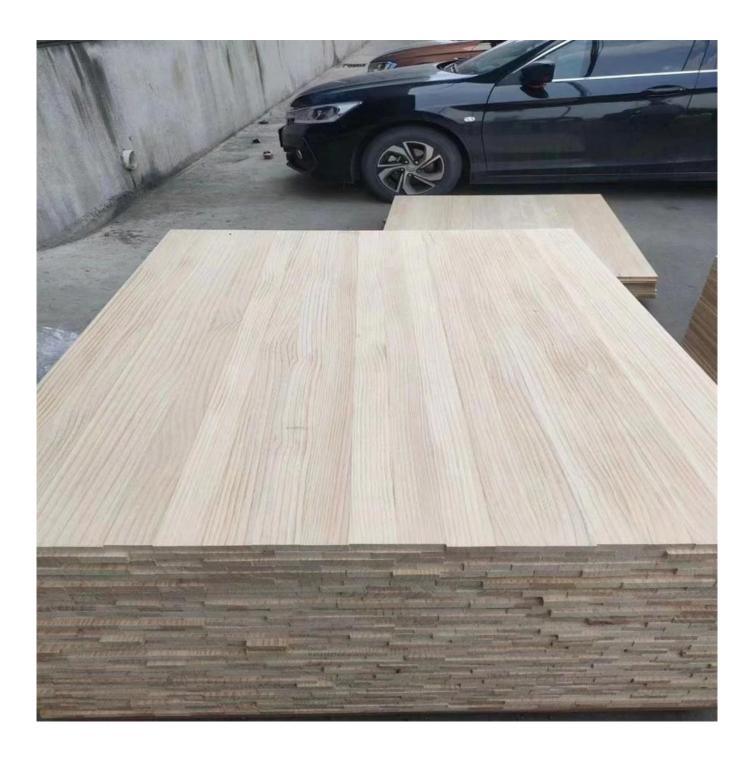

| Species           |           | Sylvestris Pine Radiata Pine Larch Wood                                                                                                   |
|-------------------|-----------|-------------------------------------------------------------------------------------------------------------------------------------------|
| Sizes             | Thickness | 3mm-50mm,accept special thickness                                                                                                         |
|                   | Width     | 100mm-1220mm                                                                                                                              |
|                   | Length    | 100mm-5000mm                                                                                                                              |
| Color             |           | Bleached,Unbleached,coated,UV                                                                                                             |
| Grade             |           | A,AB,BC<br>(AB grade:with straight laminated line,without knots;                                                                          |
|                   |           | BC grade:the laminated line is not so straight, with few knots)                                                                           |
| Moisture Content8 |           | 8%-12%                                                                                                                                    |
| Glue Type         |           | Environmental friendly hangang glue from Germany                                                                                          |
| Packing           |           | Suitable for exporting standard packed by pallets                                                                                         |
| Delivery Time     |           | 20 days normally after receiving L/C or the deposit                                                                                       |
| Payment terms     |           | L/C , TT, D/P                                                                                                                             |
| Min Order         |           | 1 X 20 GP                                                                                                                                 |
| Usage             |           | Suitable for high,middle,low grade furniture,like<br>drawers,bedslats,Arts&Crafts,decoration,coffin,surfboard,kite board,snowboard<br>etc |
| Main Markets      |           | Malaysia,Vietnam,Thailand,Indonesia,America,Europe,Japan,Middle East etc                                                                  |
| Price             |           | Fob Qingdao or Lianyungang , CIF or CFR                                                                                                   |