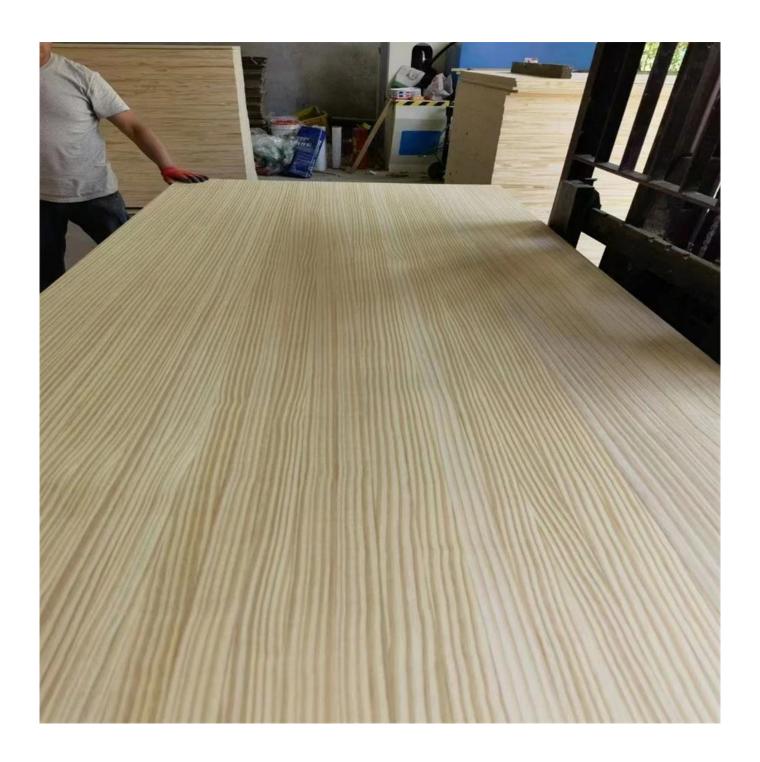

| Species           |           | Sylvestris Pine Radiata Pine Larch Wood                                                                                                   |
|-------------------|-----------|-------------------------------------------------------------------------------------------------------------------------------------------|
| Sizes             | Thickness | 3mm-50mm,accept special thickness                                                                                                         |
|                   | Width     | 100mm-1220mm                                                                                                                              |
|                   | Length    | 100mm-5000mm                                                                                                                              |
| Color             |           | Bleached,Unbleached,coated,UV                                                                                                             |
| Grade             |           | A,AB,BC<br>(AB grade:with straight laminated line,without knots;                                                                          |
|                   |           | BC grade:the laminated line is not so straight, with few knots)                                                                           |
| Moisture Content8 |           | 8%-12%                                                                                                                                    |
| Glue Type         |           | Environmental friendly hangang glue from Germany                                                                                          |
| Packing           |           | Suitable for exporting standard packed by pallets                                                                                         |
| Delivery Time     |           | 20 days normally after receiving L/C or the deposit                                                                                       |
| Payment terms     |           | L/C , TT, D/P                                                                                                                             |
| Min Order         |           | 1 X 20 GP                                                                                                                                 |
| Usage             |           | Suitable for high,middle,low grade furniture,like<br>drawers,bedslats,Arts&Crafts,decoration,coffin,surfboard,kite board,snowboard<br>etc |
| Main Markets      |           | Malaysia,Vietnam,Thailand,Indonesia,America,Europe,Japan,Middle East etc                                                                  |
| Price             |           | Fob Qingdao or Lianyungang , CIF or CFR                                                                                                   |