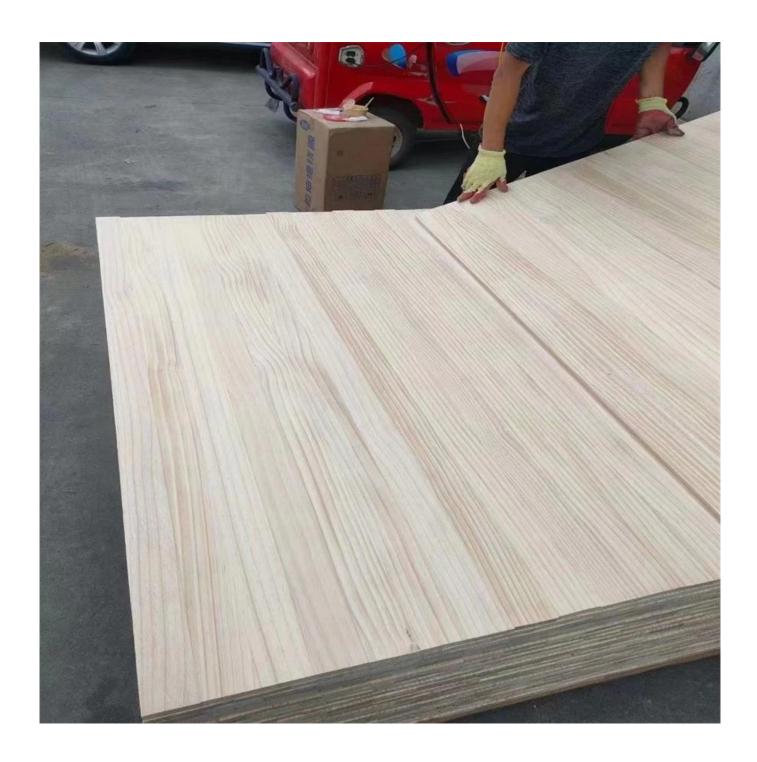

| Species           |           | Sylvestris Pine Radiata Pine Larch Wood                                                                                                   |
|-------------------|-----------|-------------------------------------------------------------------------------------------------------------------------------------------|
| Sizes             | Thickness | 3mm-50mm,accept special thickness                                                                                                         |
|                   | Width     | 100mm-1220mm                                                                                                                              |
|                   | Length    | 100mm-5000mm                                                                                                                              |
| Color             |           | Bleached,Unbleached,coated,UV                                                                                                             |
| Grade             |           | A,AB,BC<br>(AB grade:with straight laminated line,without knots;                                                                          |
|                   |           | BC grade:the laminated line is not so straight, with few knots)                                                                           |
| Moisture Content8 |           | 8%-12%                                                                                                                                    |
| Glue Type         |           | Environmental friendly hangang glue from Germany                                                                                          |
| Packing           |           | Suitable for exporting standard packed by pallets                                                                                         |
| Delivery Time     |           | 20 days normally after receiving L/C or the deposit                                                                                       |
| Payment terms     |           | L/C , TT, D/P                                                                                                                             |
| Min Order         |           | 1 X 20 GP                                                                                                                                 |
| Usage             |           | Suitable for high,middle,low grade furniture,like<br>drawers,bedslats,Arts&Crafts,decoration,coffin,surfboard,kite board,snowboard<br>etc |
| Main Markets      |           | Malaysia,Vietnam,Thailand,Indonesia,America,Europe,Japan,Middle East etc                                                                  |
| Price             |           | Fob Qingdao or Lianyungang , CIF or CFR                                                                                                   |